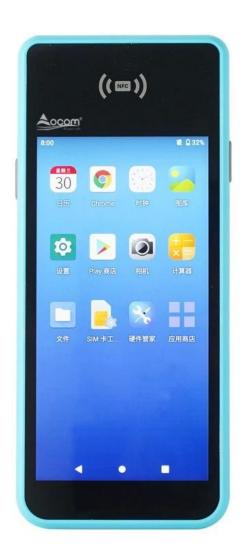

## 5.45" Android POS Machine Handheld POS Terminal for Online Orders Restaurant

(Model: POS-N1)

Feature:

Built-in high speed 58mm thermal printer module;

Built-in 2 megapixels camera;

Built-in large volume speaker;

| Name             | 5.45 inch handheld pos terminal                                                                                  |  |
|------------------|------------------------------------------------------------------------------------------------------------------|--|
| Housing          | Plastic with metal combined                                                                                      |  |
| Color            | Whole blue machine body (other colors could be customized                                                        |  |
| Battery          | 7.4V /3200mAh                                                                                                    |  |
| Power Adapter    | Input[]100-240V, 50/60Hz/1.5A, Output[]5V/2A                                                                     |  |
| I/O              | Type C for charging or data transmit or debugging                                                                |  |
| Display          |                                                                                                                  |  |
| Main screen      | 5.45 inch HD touch screen monitor                                                                                |  |
| Resolution       | 720*1440                                                                                                         |  |
| Touch screen     | G+G capacitive multi-touch                                                                                       |  |
| Performance      |                                                                                                                  |  |
| СРИ              | MT8766, quad core, 2.0G                                                                                          |  |
| RAM              | 2GB DDR4   ☐3G or 4G for option)                                                                                 |  |
| Flash            | 32GB Nand Flash (64G for Option)                                                                                 |  |
| Communication    | 4G                                                                                                               |  |
| Operating System | Android 11                                                                                                       |  |
| Button           | Power button, Scan Button for option                                                                             |  |
| Bluetooth        | Bluetooth 4.0/3.0/2.1, support BLE                                                                               |  |
| WIFI             | WIFI 802.11a.b.g.n (support 2.4G&5G)                                                                             |  |
| Network          | GSM 850/900/1800/1900<br>WCDMA 2100/900/850<br>FDD-LTE B1 /B3 /B5/B7/B8/B20<br>TDD-LTE B38/B39/B40/B41B GPS+AGPS |  |
| Printer          | 58mm Thermal Receipt Printer, Printing Speed 50mm/s,<br>Working life 50 Km                                       |  |
| NFC              | Type A/B, MIFARE supported                                                                                       |  |
| SIM slot         | SIM card slot*1                                                                                                  |  |
| Paper Roll       | Max Diameter 40mm                                                                                                |  |
| Camera           | 2 megapixels Fixed Focus                                                                                         |  |
| Scanner          | 1D/2D Scanner (Option)                                                                                           |  |
| Speaker          | 1W Single Channel                                                                                                |  |
| Weight           | Gross[]380g                                                                                                      |  |
| Dimension        | 180*79*58mm                                                                                                      |  |
|                  |                                                                                                                  |  |