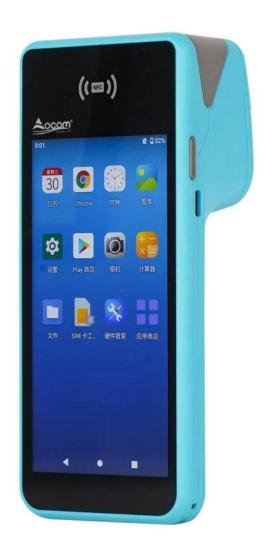

## 5.45" Android POS Machine Handheld POS Terminal for Online Orders Restaurant

(Model: POS-N1)

Feature:

Built-in high speed 58mm thermal printer module;

Built-in 2 megapixels camera;

Built-in large volume speaker;

| Name             | 5.45 inch handheld pos terminal                                                                                  |  |
|------------------|------------------------------------------------------------------------------------------------------------------|--|
| Housing          | Plastic with metal combined                                                                                      |  |
| Color            | Whole blue machine body (other colors could be customized                                                        |  |
| Battery          | 7.4V /3200mAh                                                                                                    |  |
| Power Adapter    | Input[]100-240V, 50/60Hz/1.5A, Output[]5V/2A                                                                     |  |
| I/O              | Type C for charging or data transmit or debugging                                                                |  |
| Display          |                                                                                                                  |  |
| Main screen      | 5.45 inch HD touch screen monitor                                                                                |  |
| Resolution       | 720*1440                                                                                                         |  |
| Touch screen     | G+G capacitive multi-touch                                                                                       |  |
| Performance      |                                                                                                                  |  |
| СРИ              | MT8766, quad core, 2.0G                                                                                          |  |
| RAM              | 2GB DDR4   ☐3G or 4G for option)                                                                                 |  |
| Flash            | 32GB Nand Flash (64G for Option)                                                                                 |  |
| Communication    | 4G                                                                                                               |  |
| Operating System | Android 11                                                                                                       |  |
| Button           | Power button, Scan Button for option                                                                             |  |
| Bluetooth        | Bluetooth 4.0/3.0/2.1, support BLE                                                                               |  |
| WIFI             | WIFI 802.11a.b.g.n (support 2.4G&5G)                                                                             |  |
| Network          | GSM 850/900/1800/1900<br>WCDMA 2100/900/850<br>FDD-LTE B1 /B3 /B5/B7/B8/B20<br>TDD-LTE B38/B39/B40/B41B GPS+AGPS |  |
| Printer          | 58mm Thermal Receipt Printer, Printing Speed 50mm/s,<br>Working life 50 Km                                       |  |
| NFC              | Type A/B, MIFARE supported                                                                                       |  |
| SIM slot         | SIM card slot*1                                                                                                  |  |
| Paper Roll       | Max Diameter 40mm                                                                                                |  |
| Camera           | 2 megapixels Fixed Focus                                                                                         |  |
| Scanner          | 1D/2D Scanner (Option)                                                                                           |  |
| Speaker          | 1W Single Channel                                                                                                |  |
| Weight           | Gross[]380g                                                                                                      |  |
| Dimension        | 180*79*58mm                                                                                                      |  |
|                  |                                                                                                                  |  |