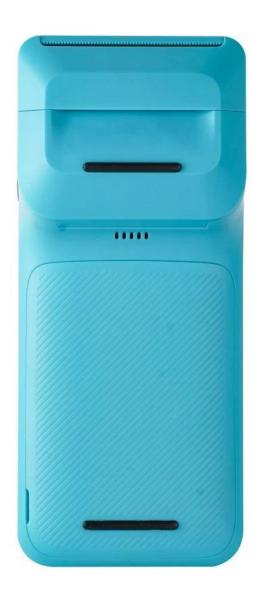

| Name             | 5.45 inch handheld pos terminal                                                                                  |  |
|------------------|------------------------------------------------------------------------------------------------------------------|--|
| Housing          | Plastic with metal combined                                                                                      |  |
| Color            | Whole blue machine body (other colors could be customized                                                        |  |
| Battery          | 7.4V /3200mAh                                                                                                    |  |
| Power Adapter    | Input[]100-240V, 50/60Hz/1.5A, Output[]5V/2A                                                                     |  |
| I/O              | Type C for charging or data transmit or debugging                                                                |  |
| Display          |                                                                                                                  |  |
| Main screen      | 5.45 inch HD touch screen monitor                                                                                |  |
| Resolution       | 720*1440                                                                                                         |  |
| Touch screen     | G+G capacitive multi-touch                                                                                       |  |
| Performance      |                                                                                                                  |  |
| СРИ              | MT8766, quad core, 2.0G                                                                                          |  |
| RAM              | 2GB DDR4   ☐3G or 4G for option)                                                                                 |  |
| Flash            | 32GB Nand Flash (64G for Option)                                                                                 |  |
| Communication    | 4G                                                                                                               |  |
| Operating System | Android 11                                                                                                       |  |
| Button           | Power button, Scan Button for option                                                                             |  |
| Bluetooth        | Bluetooth 4.0/3.0/2.1, support BLE                                                                               |  |
| WIFI             | WIFI 802.11a.b.g.n (support 2.4G&5G)                                                                             |  |
| Network          | GSM 850/900/1800/1900<br>WCDMA 2100/900/850<br>FDD-LTE B1 /B3 /B5/B7/B8/B20<br>TDD-LTE B38/B39/B40/B41B GPS+AGPS |  |
| Printer          | 58mm Thermal Receipt Printer, Printing Speed 50mm/s,<br>Working life 50 Km                                       |  |
| NFC              | Type A/B, MIFARE supported                                                                                       |  |
| SIM slot         | SIM card slot*1                                                                                                  |  |
| Paper Roll       | Max Diameter 40mm                                                                                                |  |
| Camera           | 2 megapixels Fixed Focus                                                                                         |  |
| Scanner          | 1D/2D Scanner (Option)                                                                                           |  |
| Speaker          | 1W Single Channel                                                                                                |  |
| Weight           | Gross[]380g                                                                                                      |  |
| Dimension        | 180*79*58mm                                                                                                      |  |
|                  |                                                                                                                  |  |