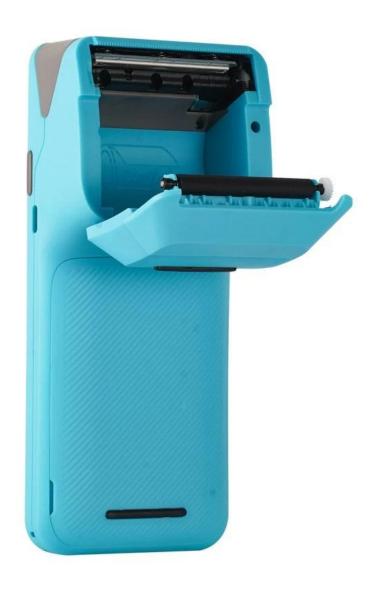

| Name             | 5.45 inch handheld pos terminal                                                                                  |  |
|------------------|------------------------------------------------------------------------------------------------------------------|--|
| Housing          | Plastic with metal combined                                                                                      |  |
| Color            | Whole blue machine body (other colors could be customized                                                        |  |
| Battery          | 7.4V /3200mAh                                                                                                    |  |
| Power Adapter    | Input[]100-240V, 50/60Hz/1.5A, Output[]5V/2A                                                                     |  |
| I/O              | Type C for charging or data transmit or debugging                                                                |  |
| Display          |                                                                                                                  |  |
| Main screen      | 5.45 inch HD touch screen monitor                                                                                |  |
| Resolution       | 720*1440                                                                                                         |  |
| Touch screen     | G+G capacitive multi-touch                                                                                       |  |
| Performance      |                                                                                                                  |  |
| СРИ              | MT8766, quad core, 2.0G                                                                                          |  |
| RAM              | 2GB DDR4   ☐3G or 4G for option)                                                                                 |  |
| Flash            | 32GB Nand Flash (64G for Option)                                                                                 |  |
| Communication    | 4G                                                                                                               |  |
| Operating System | Android 11                                                                                                       |  |
| Button           | Power button, Scan Button for option                                                                             |  |
| Bluetooth        | Bluetooth 4.0/3.0/2.1, support BLE                                                                               |  |
| WIFI             | WIFI 802.11a.b.g.n (support 2.4G&5G)                                                                             |  |
| Network          | GSM 850/900/1800/1900<br>WCDMA 2100/900/850<br>FDD-LTE B1 /B3 /B5/B7/B8/B20<br>TDD-LTE B38/B39/B40/B41B GPS+AGPS |  |
| Printer          | 58mm Thermal Receipt Printer, Printing Speed 50mm/s,<br>Working life 50 Km                                       |  |
| NFC              | Type A/B, MIFARE supported                                                                                       |  |
| SIM slot         | SIM card slot*1                                                                                                  |  |
| Paper Roll       | Max Diameter 40mm                                                                                                |  |
| Camera           | 2 megapixels Fixed Focus                                                                                         |  |
| Scanner          | 1D/2D Scanner (Option)                                                                                           |  |
| Speaker          | 1W Single Channel                                                                                                |  |
| Weight           | Gross[]380g                                                                                                      |  |
| Dimension        | 180*79*58mm                                                                                                      |  |
|                  |                                                                                                                  |  |