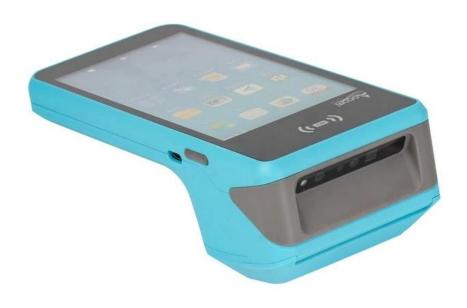

## 5.45" Android POS Machine Handheld POS Terminal for Online Orders Restaurant

(Model: POS-N1)

Feature:

Built-in high speed 58mm thermal printer module;

Built-in 2 megapixels camera;

Built-in large volume speaker;

1D/2D Barcode scanner for optional;

NFC (HF) function for optional;

3200mAh large capacity battery.

| Specification: |
|----------------|
|----------------|

| Model | POS-N1 |  |
|-------|--------|--|
|-------|--------|--|

| Name             | 5.45 inch handheld pos terminal                                                                                  |  |
|------------------|------------------------------------------------------------------------------------------------------------------|--|
| Housing          | Plastic with metal combined                                                                                      |  |
| Color            | Whole blue machine body (other colors could be customized                                                        |  |
| Battery          | 7.4V /3200mAh                                                                                                    |  |
| Power Adapter    | Input[]100-240V, 50/60Hz/1.5A, Output[]5V/2A                                                                     |  |
| I/O              | Type C for charging or data transmit or debugging                                                                |  |
| Display          |                                                                                                                  |  |
| Main screen      | 5.45 inch HD touch screen monitor                                                                                |  |
| Resolution       | 720*1440                                                                                                         |  |
| Touch screen     | G+G capacitive multi-touch                                                                                       |  |
| Performance      |                                                                                                                  |  |
| СРИ              | MT8766, quad core, 2.0G                                                                                          |  |
| RAM              | 2GB DDR4   ☐3G or 4G for option)                                                                                 |  |
| Flash            | 32GB Nand Flash (64G for Option)                                                                                 |  |
| Communication    | 4G                                                                                                               |  |
| Operating System | Android 11                                                                                                       |  |
| Button           | Power button, Scan Button for option                                                                             |  |
| Bluetooth        | Bluetooth 4.0/3.0/2.1, support BLE                                                                               |  |
| WIFI             | WIFI 802.11a.b.g.n (support 2.4G&5G)                                                                             |  |
| Network          | GSM 850/900/1800/1900<br>WCDMA 2100/900/850<br>FDD-LTE B1 /B3 /B5/B7/B8/B20<br>TDD-LTE B38/B39/B40/B41B GPS+AGPS |  |
| Printer          | 58mm Thermal Receipt Printer, Printing Speed 50mm/s,<br>Working life 50 Km                                       |  |
| NFC              | Type A/B, MIFARE supported                                                                                       |  |
| SIM slot         | SIM card slot*1                                                                                                  |  |
| Paper Roll       | Max Diameter 40mm                                                                                                |  |
| Camera           | 2 megapixels Fixed Focus                                                                                         |  |
| Scanner          | 1D/2D Scanner (Option)                                                                                           |  |
| Speaker          | 1W Single Channel                                                                                                |  |
| Weight           | Gross[]380g                                                                                                      |  |
| Dimension        | 180*79*58mm                                                                                                      |  |
|                  |                                                                                                                  |  |