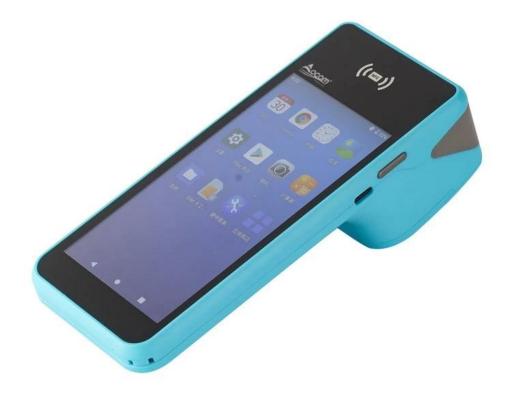

## 5.45" Android Portable POS Terminal with 58mm Thermal Printer

(Model: POS-N1)

Feature:

Built-in high speed 58mm thermal printer module;

Built-in 2 megapixels camera;

Built-in large volume speaker;

1D/2D Barcode scanner for optional;

## Specification:

| Model | POS-N1                          |
|-------|---------------------------------|
| Name  | 5.45 inch handheld pos terminal |

| Housing          | Plastic with metal combined                                                                                      |
|------------------|------------------------------------------------------------------------------------------------------------------|
| Color            | Whole blue machine body (other colors could be customized)                                                       |
| Battery          | 7.4V /3200mAh                                                                                                    |
| Power Adapter    | Input[]100-240V, 50/60Hz/1.5A, Output[]5V/2A                                                                     |
| I/O              | Type C for charging or data transmit or debugging                                                                |
| Display          |                                                                                                                  |
| Main screen      | 5.45 inch HD touch screen monitor                                                                                |
| Resolution       | 720*1440                                                                                                         |
| Touch screen     | G+G capacitive multi-touch                                                                                       |
| Performance      |                                                                                                                  |
| CPU              | MT8766, quad core, 2.0G                                                                                          |
| RAM              | 2GB DDR4 []3G or 4G for option)                                                                                  |
| Flash            | 32GB Nand Flash (64G for Option)                                                                                 |
| Communication    | 4G                                                                                                               |
| Operating System | Android 11                                                                                                       |
| Button           | Power button, Scan Button for option                                                                             |
| Bluetooth        | Bluetooth 4.0/3.0/2.1, support BLE                                                                               |
| WIFI             | WIFI 802.11a.b.g.n (support 2.4G&5G)                                                                             |
| Network          | GSM 850/900/1800/1900<br>WCDMA 2100/900/850<br>FDD-LTE B1 /B3 /B5/B7/B8/B20<br>TDD-LTE B38/B39/B40/B41B GPS+AGPS |
| Printer          | 58mm Thermal Receipt Printer, Printing Speed 50mm/s,<br>Working life 50 Km                                       |
| NFC              | Type A/B, MIFARE supported                                                                                       |
| SIM slot         | SIM card slot*1                                                                                                  |
| Paper Roll       | Max Diameter 40mm                                                                                                |
| Camera           | 2 megapixels Fixed Focus                                                                                         |
| Scanner          | 1D/2D Scanner (Option)                                                                                           |
| Speaker          | 1W Single Channel                                                                                                |
| Weight           | Gross[]380g                                                                                                      |
| Dimension        | 180*79*58mm                                                                                                      |