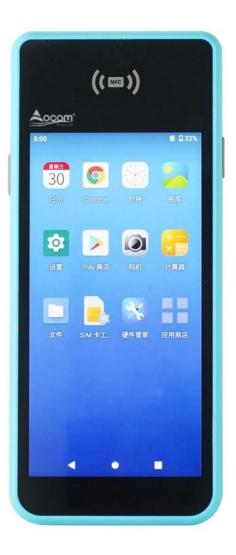

## 5.45" Android Portable POS Terminal with 58mm Thermal Printer

(Model: POS-N1)

Feature:

Built-in high speed 58mm thermal printer module;

Built-in 2 megapixels camera;

Built-in large volume speaker;

1D/2D Barcode scanner for optional;

## Specification:

| Model | POS-N1                          |
|-------|---------------------------------|
| Name  | 5.45 inch handheld pos terminal |

| Housing          | Plastic with metal combined                                                                                      |
|------------------|------------------------------------------------------------------------------------------------------------------|
| Color            | Whole blue machine body (other colors could be customized)                                                       |
| Battery          | 7.4V /3200mAh                                                                                                    |
| Power Adapter    | Input[]100-240V, 50/60Hz/1.5A, Output[]5V/2A                                                                     |
| I/O              | Type C for charging or data transmit or debugging                                                                |
| Display          |                                                                                                                  |
| Main screen      | 5.45 inch HD touch screen monitor                                                                                |
| Resolution       | 720*1440                                                                                                         |
| Touch screen     | G+G capacitive multi-touch                                                                                       |
| Performance      |                                                                                                                  |
| CPU              | MT8766, quad core, 2.0G                                                                                          |
| RAM              | 2GB DDR4 []3G or 4G for option)                                                                                  |
| Flash            | 32GB Nand Flash (64G for Option)                                                                                 |
| Communication    | 4G                                                                                                               |
| Operating System | Android 11                                                                                                       |
| Button           | Power button, Scan Button for option                                                                             |
| Bluetooth        | Bluetooth 4.0/3.0/2.1, support BLE                                                                               |
| WIFI             | WIFI 802.11a.b.g.n (support 2.4G&5G)                                                                             |
| Network          | GSM 850/900/1800/1900<br>WCDMA 2100/900/850<br>FDD-LTE B1 /B3 /B5/B7/B8/B20<br>TDD-LTE B38/B39/B40/B41B GPS+AGPS |
| Printer          | 58mm Thermal Receipt Printer, Printing Speed 50mm/s,<br>Working life 50 Km                                       |
| NFC              | Type A/B, MIFARE supported                                                                                       |
| SIM slot         | SIM card slot*1                                                                                                  |
| Paper Roll       | Max Diameter 40mm                                                                                                |
| Camera           | 2 megapixels Fixed Focus                                                                                         |
| Scanner          | 1D/2D Scanner (Option)                                                                                           |
| Speaker          | 1W Single Channel                                                                                                |
| Weight           | Gross[]380g                                                                                                      |
| Dimension        | 180*79*58mm                                                                                                      |