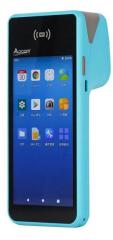

## 5.45" Android Portable POS Terminal with 58mm Thermal Printer

(Model: POS-N1)

Feature:

Built-in high speed 58mm thermal printer module;

Built-in 2 megapixels camera;

Built-in large volume speaker;

1D/2D Barcode scanner for optional;

## Specification:

| Model | POS-N1                          |
|-------|---------------------------------|
| Name  | 5.45 inch handheld pos terminal |

| Housing          | Plastic with metal combined                                                                                      |
|------------------|------------------------------------------------------------------------------------------------------------------|
| Color            | Whole blue machine body (other colors could be customized)                                                       |
| Battery          | 7.4V /3200mAh                                                                                                    |
| Power Adapter    | Input[]100-240V, 50/60Hz/1.5A, Output[]5V/2A                                                                     |
| I/O              | Type C for charging or data transmit or debugging                                                                |
| Display          |                                                                                                                  |
| Main screen      | 5.45 inch HD touch screen monitor                                                                                |
| Resolution       | 720*1440                                                                                                         |
| Touch screen     | G+G capacitive multi-touch                                                                                       |
| Performance      |                                                                                                                  |
| CPU              | MT8766, quad core, 2.0G                                                                                          |
| RAM              | 2GB DDR4 []3G or 4G for option)                                                                                  |
| Flash            | 32GB Nand Flash (64G for Option)                                                                                 |
| Communication    | 4G                                                                                                               |
| Operating System | Android 11                                                                                                       |
| Button           | Power button, Scan Button for option                                                                             |
| Bluetooth        | Bluetooth 4.0/3.0/2.1, support BLE                                                                               |
| WIFI             | WIFI 802.11a.b.g.n (support 2.4G&5G)                                                                             |
| Network          | GSM 850/900/1800/1900<br>WCDMA 2100/900/850<br>FDD-LTE B1 /B3 /B5/B7/B8/B20<br>TDD-LTE B38/B39/B40/B41B GPS+AGPS |
| Printer          | 58mm Thermal Receipt Printer, Printing Speed 50mm/s,<br>Working life 50 Km                                       |
| NFC              | Type A/B, MIFARE supported                                                                                       |
| SIM slot         | SIM card slot*1                                                                                                  |
| Paper Roll       | Max Diameter 40mm                                                                                                |
| Camera           | 2 megapixels Fixed Focus                                                                                         |
| Scanner          | 1D/2D Scanner (Option)                                                                                           |
| Speaker          | 1W Single Channel                                                                                                |
| Weight           | Gross[]380g                                                                                                      |
| Dimension        | 180*79*58mm                                                                                                      |