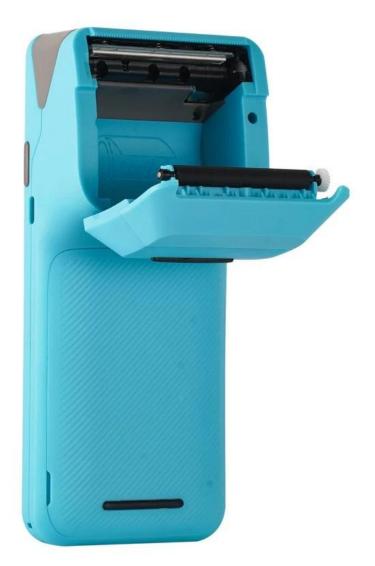

## 5.45" Android Portable POS Terminal with 58mm Thermal Printer

(Model: POS-N1)

Feature:

Built-in high speed 58mm thermal printer module;

Built-in 2 megapixels camera;

Built-in large volume speaker;

1D/2D Barcode scanner for optional;

## Specification:

| Model | POS-N1                          |
|-------|---------------------------------|
| Name  | 5.45 inch handheld pos terminal |

| Housing          | Plastic with metal combined                                                                                      |
|------------------|------------------------------------------------------------------------------------------------------------------|
| Color            | Whole blue machine body (other colors could be customized)                                                       |
| Battery          | 7.4V /3200mAh                                                                                                    |
| Power Adapter    | Input[]100-240V, 50/60Hz/1.5A, Output[]5V/2A                                                                     |
| I/O              | Type C for charging or data transmit or debugging                                                                |
| Display          |                                                                                                                  |
| Main screen      | 5.45 inch HD touch screen monitor                                                                                |
| Resolution       | 720*1440                                                                                                         |
| Touch screen     | G+G capacitive multi-touch                                                                                       |
| Performance      |                                                                                                                  |
| CPU              | MT8766, quad core, 2.0G                                                                                          |
| RAM              | 2GB DDR4 []3G or 4G for option)                                                                                  |
| Flash            | 32GB Nand Flash (64G for Option)                                                                                 |
| Communication    | 4G                                                                                                               |
| Operating System | Android 11                                                                                                       |
| Button           | Power button, Scan Button for option                                                                             |
| Bluetooth        | Bluetooth 4.0/3.0/2.1, support BLE                                                                               |
| WIFI             | WIFI 802.11a.b.g.n (support 2.4G&5G)                                                                             |
| Network          | GSM 850/900/1800/1900<br>WCDMA 2100/900/850<br>FDD-LTE B1 /B3 /B5/B7/B8/B20<br>TDD-LTE B38/B39/B40/B41B GPS+AGPS |
| Printer          | 58mm Thermal Receipt Printer, Printing Speed 50mm/s,<br>Working life 50 Km                                       |
| NFC              | Type A/B, MIFARE supported                                                                                       |
| SIM slot         | SIM card slot*1                                                                                                  |
| Paper Roll       | Max Diameter 40mm                                                                                                |
| Camera           | 2 megapixels Fixed Focus                                                                                         |
| Scanner          | 1D/2D Scanner (Option)                                                                                           |
| Speaker          | 1W Single Channel                                                                                                |
| Weight           | Gross[]380g                                                                                                      |
| Dimension        | 180*79*58mm                                                                                                      |