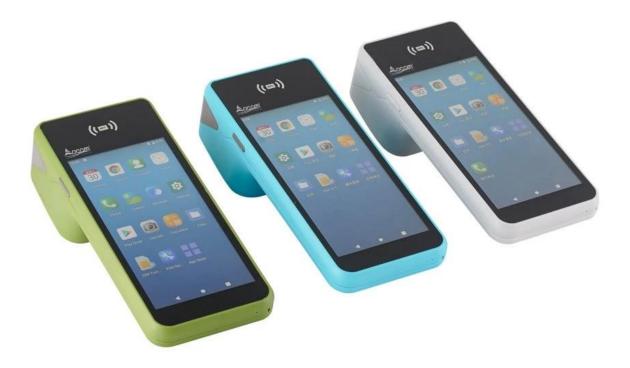

## Specification:

| Model | POS-N1                          |
|-------|---------------------------------|
| Name  | 5.45 inch handheld pos terminal |

| Housing          | Plastic with metal combined                                                                                      |
|------------------|------------------------------------------------------------------------------------------------------------------|
| Color            | Whole blue machine body (other colors could be customized)                                                       |
| Battery          | 7.4V /3200mAh                                                                                                    |
| Power Adapter    | Input[]100-240V, 50/60Hz/1.5A, Output[]5V/2A                                                                     |
| I/O              | Type C for charging or data transmit or debugging                                                                |
| Display          |                                                                                                                  |
| Main screen      | 5.45 inch HD touch screen monitor                                                                                |
| Resolution       | 720*1440                                                                                                         |
| Touch screen     | G+G capacitive multi-touch                                                                                       |
| Performance      |                                                                                                                  |
| CPU              | MT8766, quad core, 2.0G                                                                                          |
| RAM              | 2GB DDR4 []3G or 4G for option)                                                                                  |
| Flash            | 32GB Nand Flash (64G for Option)                                                                                 |
| Communication    | 4G                                                                                                               |
| Operating System | Android 11                                                                                                       |
| Button           | Power button, Scan Button for option                                                                             |
| Bluetooth        | Bluetooth 4.0/3.0/2.1, support BLE                                                                               |
| WIFI             | WIFI 802.11a.b.g.n (support 2.4G&5G)                                                                             |
| Network          | GSM 850/900/1800/1900<br>WCDMA 2100/900/850<br>FDD-LTE B1 /B3 /B5/B7/B8/B20<br>TDD-LTE B38/B39/B40/B41B GPS+AGPS |
| Printer          | 58mm Thermal Receipt Printer, Printing Speed 50mm/s,<br>Working life 50 Km                                       |
| NFC              | Type A/B, MIFARE supported                                                                                       |
| SIM slot         | SIM card slot*1                                                                                                  |
| Paper Roll       | Max Diameter 40mm                                                                                                |
| Camera           | 2 megapixels Fixed Focus                                                                                         |
| Scanner          | 1D/2D Scanner (Option)                                                                                           |
| Speaker          | 1W Single Channel                                                                                                |
| Weight           | Gross[]380g                                                                                                      |
| Dimension        | 180*79*58mm                                                                                                      |