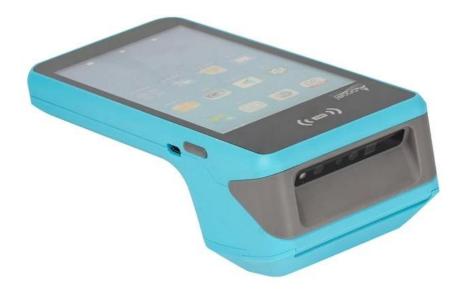

## 5.45" Android Portable POS Terminal with 58mm Thermal Printer

(Model: POS-N1)

Feature:

Built-in high speed 58mm thermal printer module;

Built-in 2 megapixels camera;

Built-in large volume speaker;

1D/2D Barcode scanner for optional;

## Specification:

| Model | POS-N1                          |
|-------|---------------------------------|
| Name  | 5.45 inch handheld pos terminal |

| Housing          | Plastic with metal combined                                                                                      |
|------------------|------------------------------------------------------------------------------------------------------------------|
| Color            | Whole blue machine body (other colors could be customized)                                                       |
| Battery          | 7.4V /3200mAh                                                                                                    |
| Power Adapter    | Input[]100-240V, 50/60Hz/1.5A, Output[]5V/2A                                                                     |
| I/O              | Type C for charging or data transmit or debugging                                                                |
| Display          |                                                                                                                  |
| Main screen      | 5.45 inch HD touch screen monitor                                                                                |
| Resolution       | 720*1440                                                                                                         |
| Touch screen     | G+G capacitive multi-touch                                                                                       |
| Performance      |                                                                                                                  |
| CPU              | MT8766, quad core, 2.0G                                                                                          |
| RAM              | 2GB DDR4 []3G or 4G for option)                                                                                  |
| Flash            | 32GB Nand Flash (64G for Option)                                                                                 |
| Communication    | 4G                                                                                                               |
| Operating System | Android 11                                                                                                       |
| Button           | Power button, Scan Button for option                                                                             |
| Bluetooth        | Bluetooth 4.0/3.0/2.1, support BLE                                                                               |
| WIFI             | WIFI 802.11a.b.g.n (support 2.4G&5G)                                                                             |
| Network          | GSM 850/900/1800/1900<br>WCDMA 2100/900/850<br>FDD-LTE B1 /B3 /B5/B7/B8/B20<br>TDD-LTE B38/B39/B40/B41B GPS+AGPS |
| Printer          | 58mm Thermal Receipt Printer, Printing Speed 50mm/s,<br>Working life 50 Km                                       |
| NFC              | Type A/B, MIFARE supported                                                                                       |
| SIM slot         | SIM card slot*1                                                                                                  |
| Paper Roll       | Max Diameter 40mm                                                                                                |
| Camera           | 2 megapixels Fixed Focus                                                                                         |
| Scanner          | 1D/2D Scanner (Option)                                                                                           |
| Speaker          | 1W Single Channel                                                                                                |
| Weight           | Gross[]380g                                                                                                      |
| Dimension        | 180*79*58mm                                                                                                      |