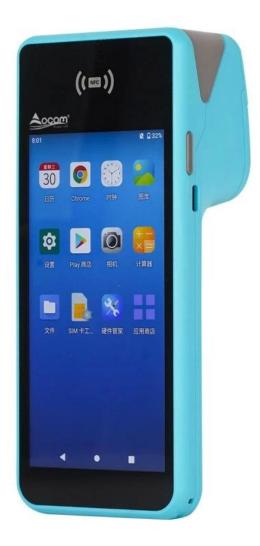

## 5.45" Android Portable POS Terminal with 58mm Thermal Printer

(Model: POS-N1)

Feature:

Built-in high speed 58mm thermal printer module;

Built-in 2 megapixels camera;

Built-in large volume speaker;

1D/2D Barcode scanner for optional;

## Specification:

| Model | POS-N1                          |
|-------|---------------------------------|
| Name  | 5.45 inch handheld pos terminal |

| Housing          | Plastic with metal combined                                                                                      |
|------------------|------------------------------------------------------------------------------------------------------------------|
| Color            | Whole blue machine body (other colors could be customized)                                                       |
| Battery          | 7.4V /3200mAh                                                                                                    |
| Power Adapter    | Input[]100-240V, 50/60Hz/1.5A, Output[]5V/2A                                                                     |
| I/O              | Type C for charging or data transmit or debugging                                                                |
| Display          |                                                                                                                  |
| Main screen      | 5.45 inch HD touch screen monitor                                                                                |
| Resolution       | 720*1440                                                                                                         |
| Touch screen     | G+G capacitive multi-touch                                                                                       |
| Performance      |                                                                                                                  |
| CPU              | MT8766, quad core, 2.0G                                                                                          |
| RAM              | 2GB DDR4 []3G or 4G for option)                                                                                  |
| Flash            | 32GB Nand Flash (64G for Option)                                                                                 |
| Communication    | 4G                                                                                                               |
| Operating System | Android 11                                                                                                       |
| Button           | Power button, Scan Button for option                                                                             |
| Bluetooth        | Bluetooth 4.0/3.0/2.1, support BLE                                                                               |
| WIFI             | WIFI 802.11a.b.g.n (support 2.4G&5G)                                                                             |
| Network          | GSM 850/900/1800/1900<br>WCDMA 2100/900/850<br>FDD-LTE B1 /B3 /B5/B7/B8/B20<br>TDD-LTE B38/B39/B40/B41B GPS+AGPS |
| Printer          | 58mm Thermal Receipt Printer, Printing Speed 50mm/s,<br>Working life 50 Km                                       |
| NFC              | Type A/B, MIFARE supported                                                                                       |
| SIM slot         | SIM card slot*1                                                                                                  |
| Paper Roll       | Max Diameter 40mm                                                                                                |
| Camera           | 2 megapixels Fixed Focus                                                                                         |
| Scanner          | 1D/2D Scanner (Option)                                                                                           |
| Speaker          | 1W Single Channel                                                                                                |
| Weight           | Gross[]380g                                                                                                      |
| Dimension        | 180*79*58mm                                                                                                      |