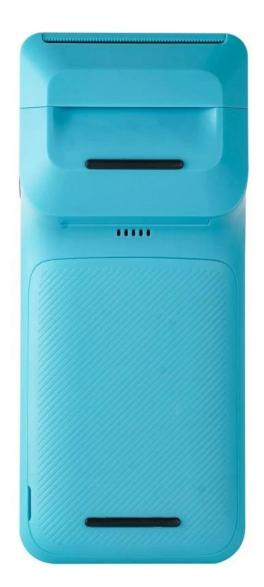

## Specification:

| Model | POS-N1                          |
|-------|---------------------------------|
| Name  | 5.45 inch handheld pos terminal |

| Housing          | Plastic with metal combined                                                                                      |
|------------------|------------------------------------------------------------------------------------------------------------------|
| Color            | Whole blue machine body (other colors could be customized)                                                       |
| Battery          | 7.4V /3200mAh                                                                                                    |
| Power Adapter    | Input[]100-240V, 50/60Hz/1.5A, Output[]5V/2A                                                                     |
| I/O              | Type C for charging or data transmit or debugging                                                                |
| Display          |                                                                                                                  |
| Main screen      | 5.45 inch HD touch screen monitor                                                                                |
| Resolution       | 720*1440                                                                                                         |
| Touch screen     | G+G capacitive multi-touch                                                                                       |
| Performance      |                                                                                                                  |
| CPU              | MT8766, quad core, 2.0G                                                                                          |
| RAM              | 2GB DDR4 []3G or 4G for option)                                                                                  |
| Flash            | 32GB Nand Flash (64G for Option)                                                                                 |
| Communication    | 4G                                                                                                               |
| Operating System | Android 11                                                                                                       |
| Button           | Power button, Scan Button for option                                                                             |
| Bluetooth        | Bluetooth 4.0/3.0/2.1, support BLE                                                                               |
| WIFI             | WIFI 802.11a.b.g.n (support 2.4G&5G)                                                                             |
| Network          | GSM 850/900/1800/1900<br>WCDMA 2100/900/850<br>FDD-LTE B1 /B3 /B5/B7/B8/B20<br>TDD-LTE B38/B39/B40/B41B GPS+AGPS |
| Printer          | 58mm Thermal Receipt Printer, Printing Speed 50mm/s,<br>Working life 50 Km                                       |
| NFC              | Type A/B, MIFARE supported                                                                                       |
| SIM slot         | SIM card slot*1                                                                                                  |
| Paper Roll       | Max Diameter 40mm                                                                                                |
| Camera           | 2 megapixels Fixed Focus                                                                                         |
| Scanner          | 1D/2D Scanner (Option)                                                                                           |
| Speaker          | 1W Single Channel                                                                                                |
| Weight           | Gross[]380g                                                                                                      |
| Dimension        | 180*79*58mm                                                                                                      |