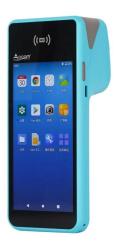

## 5.45" Handheld All-in-one POS Machine with 58mm Thermal Receipt Printer

(Model: POS-N1)

Feature:

Built-in high speed 58mm thermal printer module;

Built-in 2 megapixels camera;

Built-in large volume speaker;

1D/2D Barcode scanner for optional;

NFC (HF) function for optional;

3200mAh large capacity battery.

| S | p | e | CI | Ħ | C | a | tı | 0 | n | : |
|---|---|---|----|---|---|---|----|---|---|---|
|   |   |   |    |   |   |   |    |   |   |   |

| Model | POS-N1 |  |
|-------|--------|--|
|-------|--------|--|

| Name             | 5.45 inch handheld pos terminal                                                                                  |
|------------------|------------------------------------------------------------------------------------------------------------------|
| Housing          | Plastic with metal combined                                                                                      |
| Color            | Whole blue machine body (other colors could be customized)                                                       |
| Battery          | 7.4V /3200mAh                                                                                                    |
| Power Adapter    | Input[]100-240V, 50/60Hz/1.5A, Output[]5V/2A                                                                     |
| I/O              | Type C for charging or data transmit or debugging                                                                |
| Display          |                                                                                                                  |
| Main screen      | 5.45 inch HD touch screen monitor                                                                                |
| Resolution       | 720*1440                                                                                                         |
| Touch screen     | G+G capacitive multi-touch                                                                                       |
| Performance      |                                                                                                                  |
| СРИ              | MT8766, quad core, 2.0G                                                                                          |
| RAM              | 2GB DDR4   ☐3G or 4G for option)                                                                                 |
| Flash            | 32GB Nand Flash (64G for Option)                                                                                 |
| Communication    | 4G                                                                                                               |
| Operating System | Android 11                                                                                                       |
| Button           | Power button, Scan Button for option                                                                             |
| Bluetooth        | Bluetooth 4.0/3.0/2.1, support BLE                                                                               |
| WIFI             | WIFI 802.11a.b.g.n (support 2.4G&5G)                                                                             |
| Network          | GSM 850/900/1800/1900<br>WCDMA 2100/900/850<br>FDD-LTE B1 /B3 /B5/B7/B8/B20<br>TDD-LTE B38/B39/B40/B41B GPS+AGPS |
| Printer          | 58mm Thermal Receipt Printer, Printing Speed 50mm/s,<br>Working life 50 Km                                       |
| NFC              | Type A/B, MIFARE supported                                                                                       |
| SIM slot         | SIM card slot*1                                                                                                  |
| Paper Roll       | Max Diameter 40mm                                                                                                |
| Camera           | 2 megapixels Fixed Focus                                                                                         |
| Scanner          | 1D/2D Scanner (Option)                                                                                           |
| Speaker          | 1W Single Channel                                                                                                |
| Weight           | Gross <u></u> 380g                                                                                               |
| Dimension        | 180*79*58mm                                                                                                      |
|                  |                                                                                                                  |