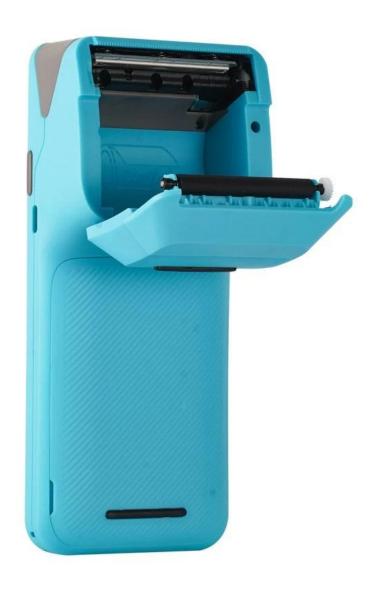

## 5.45" Handheld All-in-one POS Machine with 58mm Thermal Receipt Printer

(Model: POS-N1)

Feature:

Built-in high speed 58mm thermal printer module;

Built-in 2 megapixels camera;

Built-in large volume speaker;

| Model | POS-N1 |  |
|-------|--------|--|
|-------|--------|--|

| Name             | 5.45 inch handheld pos terminal                                                                                  |
|------------------|------------------------------------------------------------------------------------------------------------------|
| Housing          | Plastic with metal combined                                                                                      |
| Color            | Whole blue machine body (other colors could be customized)                                                       |
| Battery          | 7.4V /3200mAh                                                                                                    |
| Power Adapter    | Input[]100-240V, 50/60Hz/1.5A, Output[]5V/2A                                                                     |
| I/O              | Type C for charging or data transmit or debugging                                                                |
| Display          |                                                                                                                  |
| Main screen      | 5.45 inch HD touch screen monitor                                                                                |
| Resolution       | 720*1440                                                                                                         |
| Touch screen     | G+G capacitive multi-touch                                                                                       |
| Performance      |                                                                                                                  |
| СРИ              | MT8766, quad core, 2.0G                                                                                          |
| RAM              | 2GB DDR4   ☐3G or 4G for option)                                                                                 |
| Flash            | 32GB Nand Flash (64G for Option)                                                                                 |
| Communication    | 4G                                                                                                               |
| Operating System | Android 11                                                                                                       |
| Button           | Power button, Scan Button for option                                                                             |
| Bluetooth        | Bluetooth 4.0/3.0/2.1, support BLE                                                                               |
| WIFI             | WIFI 802.11a.b.g.n (support 2.4G&5G)                                                                             |
| Network          | GSM 850/900/1800/1900<br>WCDMA 2100/900/850<br>FDD-LTE B1 /B3 /B5/B7/B8/B20<br>TDD-LTE B38/B39/B40/B41B GPS+AGPS |
| Printer          | 58mm Thermal Receipt Printer, Printing Speed 50mm/s,<br>Working life 50 Km                                       |
| NFC              | Type A/B, MIFARE supported                                                                                       |
| SIM slot         | SIM card slot*1                                                                                                  |
| Paper Roll       | Max Diameter 40mm                                                                                                |
| Camera           | 2 megapixels Fixed Focus                                                                                         |
| Scanner          | 1D/2D Scanner (Option)                                                                                           |
| Speaker          | 1W Single Channel                                                                                                |
| Weight           | Gross <u></u> 380g                                                                                               |
| Dimension        | 180*79*58mm                                                                                                      |
|                  |                                                                                                                  |