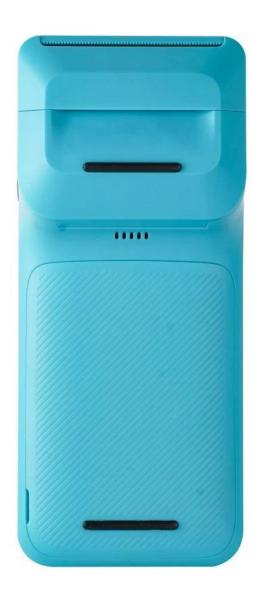

| Model | POS-N1 |  |
|-------|--------|--|
|-------|--------|--|

| Name             | 5.45 inch handheld pos terminal                                                                                  |
|------------------|------------------------------------------------------------------------------------------------------------------|
| Housing          | Plastic with metal combined                                                                                      |
| Color            | Whole blue machine body (other colors could be customized)                                                       |
| Battery          | 7.4V /3200mAh                                                                                                    |
| Power Adapter    | Input[]100-240V, 50/60Hz/1.5A, Output[]5V/2A                                                                     |
| I/O              | Type C for charging or data transmit or debugging                                                                |
| Display          |                                                                                                                  |
| Main screen      | 5.45 inch HD touch screen monitor                                                                                |
| Resolution       | 720*1440                                                                                                         |
| Touch screen     | G+G capacitive multi-touch                                                                                       |
| Performance      |                                                                                                                  |
| СРИ              | MT8766, quad core, 2.0G                                                                                          |
| RAM              | 2GB DDR4   ☐3G or 4G for option)                                                                                 |
| Flash            | 32GB Nand Flash (64G for Option)                                                                                 |
| Communication    | 4G                                                                                                               |
| Operating System | Android 11                                                                                                       |
| Button           | Power button, Scan Button for option                                                                             |
| Bluetooth        | Bluetooth 4.0/3.0/2.1, support BLE                                                                               |
| WIFI             | WIFI 802.11a.b.g.n (support 2.4G&5G)                                                                             |
| Network          | GSM 850/900/1800/1900<br>WCDMA 2100/900/850<br>FDD-LTE B1 /B3 /B5/B7/B8/B20<br>TDD-LTE B38/B39/B40/B41B GPS+AGPS |
| Printer          | 58mm Thermal Receipt Printer, Printing Speed 50mm/s,<br>Working life 50 Km                                       |
| NFC              | Type A/B, MIFARE supported                                                                                       |
| SIM slot         | SIM card slot*1                                                                                                  |
| Paper Roll       | Max Diameter 40mm                                                                                                |
| Camera           | 2 megapixels Fixed Focus                                                                                         |
| Scanner          | 1D/2D Scanner (Option)                                                                                           |
| Speaker          | 1W Single Channel                                                                                                |
| Weight           | Gross <u></u> 380g                                                                                               |
| Dimension        | 180*79*58mm                                                                                                      |
|                  |                                                                                                                  |