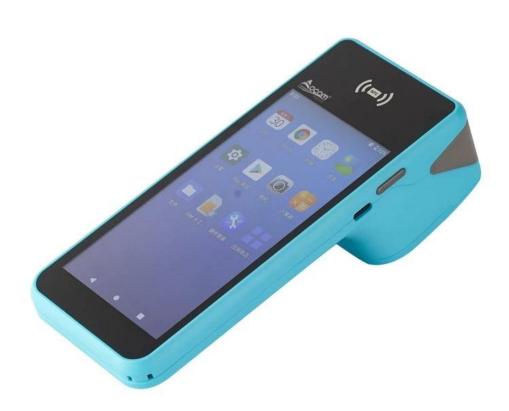

## 5.45" Handheld All-in-one POS Machine with 58mm Thermal Receipt Printer

(Model: POS-N1)

Feature:

Built-in high speed 58mm thermal printer module;

Built-in 2 megapixels camera;

Built-in large volume speaker;

1D/2D Barcode scanner for optional;

NFC (HF) function for optional;

3200mAh large capacity battery.

| S | p | e | CI | Ħ | C | a | tı | 0 | n | : |
|---|---|---|----|---|---|---|----|---|---|---|
|   |   |   |    |   |   |   |    |   |   |   |

| Model | POS-N1 |  |
|-------|--------|--|
|-------|--------|--|

| Name             | 5.45 inch handheld pos terminal                                                                                  |
|------------------|------------------------------------------------------------------------------------------------------------------|
| Housing          | Plastic with metal combined                                                                                      |
| Color            | Whole blue machine body (other colors could be customized)                                                       |
| Battery          | 7.4V /3200mAh                                                                                                    |
| Power Adapter    | Input[]100-240V, 50/60Hz/1.5A, Output[]5V/2A                                                                     |
| I/O              | Type C for charging or data transmit or debugging                                                                |
| Display          |                                                                                                                  |
| Main screen      | 5.45 inch HD touch screen monitor                                                                                |
| Resolution       | 720*1440                                                                                                         |
| Touch screen     | G+G capacitive multi-touch                                                                                       |
| Performance      |                                                                                                                  |
| СРИ              | MT8766, quad core, 2.0G                                                                                          |
| RAM              | 2GB DDR4   ☐3G or 4G for option)                                                                                 |
| Flash            | 32GB Nand Flash (64G for Option)                                                                                 |
| Communication    | 4G                                                                                                               |
| Operating System | Android 11                                                                                                       |
| Button           | Power button, Scan Button for option                                                                             |
| Bluetooth        | Bluetooth 4.0/3.0/2.1, support BLE                                                                               |
| WIFI             | WIFI 802.11a.b.g.n (support 2.4G&5G)                                                                             |
| Network          | GSM 850/900/1800/1900<br>WCDMA 2100/900/850<br>FDD-LTE B1 /B3 /B5/B7/B8/B20<br>TDD-LTE B38/B39/B40/B41B GPS+AGPS |
| Printer          | 58mm Thermal Receipt Printer, Printing Speed 50mm/s,<br>Working life 50 Km                                       |
| NFC              | Type A/B, MIFARE supported                                                                                       |
| SIM slot         | SIM card slot*1                                                                                                  |
| Paper Roll       | Max Diameter 40mm                                                                                                |
| Camera           | 2 megapixels Fixed Focus                                                                                         |
| Scanner          | 1D/2D Scanner (Option)                                                                                           |
| Speaker          | 1W Single Channel                                                                                                |
| Weight           | Gross <u></u> 380g                                                                                               |
| Dimension        | 180*79*58mm                                                                                                      |
|                  |                                                                                                                  |