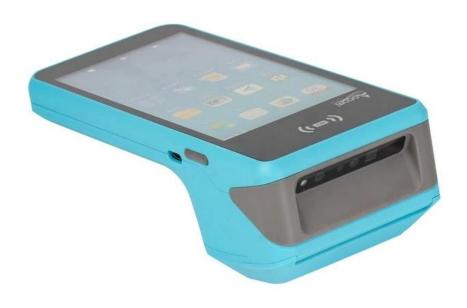

## 5.45" Handheld All-in-one POS Machine with 58mm Thermal Receipt Printer

(Model: POS-N1)

Feature:

Built-in high speed 58mm thermal printer module;

Built-in 2 megapixels camera;

Built-in large volume speaker;

| Model | POS-N1 |  |
|-------|--------|--|
|-------|--------|--|

| Name             | 5.45 inch handheld pos terminal                                                                                  |
|------------------|------------------------------------------------------------------------------------------------------------------|
| Housing          | Plastic with metal combined                                                                                      |
| Color            | Whole blue machine body (other colors could be customized)                                                       |
| Battery          | 7.4V /3200mAh                                                                                                    |
| Power Adapter    | Input[]100-240V, 50/60Hz/1.5A, Output[]5V/2A                                                                     |
| I/O              | Type C for charging or data transmit or debugging                                                                |
| Display          |                                                                                                                  |
| Main screen      | 5.45 inch HD touch screen monitor                                                                                |
| Resolution       | 720*1440                                                                                                         |
| Touch screen     | G+G capacitive multi-touch                                                                                       |
| Performance      |                                                                                                                  |
| СРИ              | MT8766, quad core, 2.0G                                                                                          |
| RAM              | 2GB DDR4   ☐3G or 4G for option)                                                                                 |
| Flash            | 32GB Nand Flash (64G for Option)                                                                                 |
| Communication    | 4G                                                                                                               |
| Operating System | Android 11                                                                                                       |
| Button           | Power button, Scan Button for option                                                                             |
| Bluetooth        | Bluetooth 4.0/3.0/2.1, support BLE                                                                               |
| WIFI             | WIFI 802.11a.b.g.n (support 2.4G&5G)                                                                             |
| Network          | GSM 850/900/1800/1900<br>WCDMA 2100/900/850<br>FDD-LTE B1 /B3 /B5/B7/B8/B20<br>TDD-LTE B38/B39/B40/B41B GPS+AGPS |
| Printer          | 58mm Thermal Receipt Printer, Printing Speed 50mm/s,<br>Working life 50 Km                                       |
| NFC              | Type A/B, MIFARE supported                                                                                       |
| SIM slot         | SIM card slot*1                                                                                                  |
| Paper Roll       | Max Diameter 40mm                                                                                                |
| Camera           | 2 megapixels Fixed Focus                                                                                         |
| Scanner          | 1D/2D Scanner (Option)                                                                                           |
| Speaker          | 1W Single Channel                                                                                                |
| Weight           | Gross <u></u> 380g                                                                                               |
| Dimension        | 180*79*58mm                                                                                                      |
|                  |                                                                                                                  |