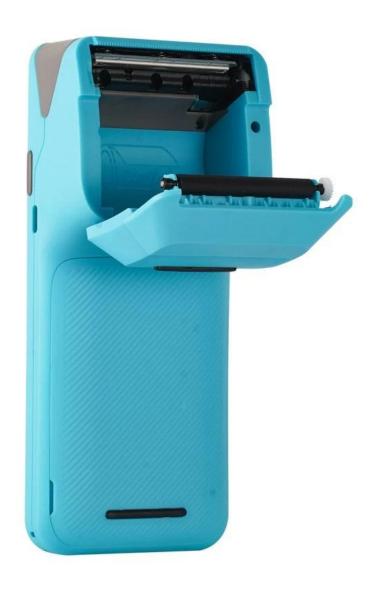

## 5.45" Handheld Touch Screen Smart Android Mobile POS Terminal Manufactures with Printer

(Model: POS-N1)

Feature:

Built-in high speed 58mm thermal printer module;

Built-in 2 megapixels camera;

Built-in large volume speaker;

1D/2D Barcode scanner for optional;

NFC (HF) function for optional;

3200mAh large capacity battery.

Specification:

| Model | POS-N1 |  |
|-------|--------|--|
|-------|--------|--|

| Name             | 5.45 inch handheld pos terminal                                                                                  |  |
|------------------|------------------------------------------------------------------------------------------------------------------|--|
| Housing          | Plastic with metal combined                                                                                      |  |
| Color            | Whole blue machine body (other colors could be customized)                                                       |  |
| Battery          | 7.4V /3200mAh                                                                                                    |  |
| Power Adapter    | Input[]100-240V, 50/60Hz/1.5A, Output[]5V/2A                                                                     |  |
| I/O              | Type C for charging or data transmit or debugging                                                                |  |
| Display          |                                                                                                                  |  |
| Main screen      | 5.45 inch HD touch screen monitor                                                                                |  |
| Resolution       | 720*1440                                                                                                         |  |
| Touch screen     | G+G capacitive multi-touch                                                                                       |  |
| Performance      |                                                                                                                  |  |
| СРИ              | MT8766, quad core, 2.0G                                                                                          |  |
| RAM              | 2GB DDR4  ☐3G or 4G for option)                                                                                  |  |
| Flash            | 32GB Nand Flash (64G for Option)                                                                                 |  |
| Communication    | 4G                                                                                                               |  |
| Operating System | Android 11                                                                                                       |  |
| Button           | Power button, Scan Button for option                                                                             |  |
| Bluetooth        | Bluetooth 4.0/3.0/2.1, support BLE                                                                               |  |
| WIFI             | WIFI 802.11a.b.g.n (support 2.4G&5G)                                                                             |  |
| Network          | GSM 850/900/1800/1900<br>WCDMA 2100/900/850<br>FDD-LTE B1 /B3 /B5/B7/B8/B20<br>TDD-LTE B38/B39/B40/B41B GPS+AGPS |  |
| Printer          | 58mm Thermal Receipt Printer, Printing Speed 50mm/s,<br>Working life 50 Km                                       |  |
| NFC              | Type A/B, MIFARE supported                                                                                       |  |
| SIM slot         | SIM card slot*1                                                                                                  |  |
| Paper Roll       | Max Diameter 40mm                                                                                                |  |
| Camera           | 2 megapixels Fixed Focus                                                                                         |  |
| Scanner          | 1D/2D Scanner (Option)                                                                                           |  |
| Speaker          | 1W Single Channel                                                                                                |  |
| Weight           | Gross[]380g                                                                                                      |  |
| Dimension        | 180*79*58mm                                                                                                      |  |
|                  |                                                                                                                  |  |