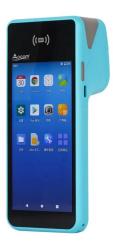

## 5.45" Handheld Touch Screen Smart Android Mobile POS Terminal Manufactures with Printer

(Model: POS-N1)

Feature:

Built-in high speed 58mm thermal printer module;

Built-in 2 megapixels camera;

Built-in large volume speaker;

1D/2D Barcode scanner for optional;

NFC (HF) function for optional;

3200mAh large capacity battery.

Specification:

| Model | POS-N1 |  |
|-------|--------|--|
|-------|--------|--|

| Name             | 5.45 inch handheld pos terminal                                                                                  |  |
|------------------|------------------------------------------------------------------------------------------------------------------|--|
| Housing          | Plastic with metal combined                                                                                      |  |
| Color            | Whole blue machine body (other colors could be customized)                                                       |  |
| Battery          | 7.4V /3200mAh                                                                                                    |  |
| Power Adapter    | Input[]100-240V, 50/60Hz/1.5A, Output[]5V/2A                                                                     |  |
| I/O              | Type C for charging or data transmit or debugging                                                                |  |
| Display          |                                                                                                                  |  |
| Main screen      | 5.45 inch HD touch screen monitor                                                                                |  |
| Resolution       | 720*1440                                                                                                         |  |
| Touch screen     | G+G capacitive multi-touch                                                                                       |  |
| Performance      |                                                                                                                  |  |
| СРИ              | MT8766, quad core, 2.0G                                                                                          |  |
| RAM              | 2GB DDR4  ☐3G or 4G for option)                                                                                  |  |
| Flash            | 32GB Nand Flash (64G for Option)                                                                                 |  |
| Communication    | 4G                                                                                                               |  |
| Operating System | Android 11                                                                                                       |  |
| Button           | Power button, Scan Button for option                                                                             |  |
| Bluetooth        | Bluetooth 4.0/3.0/2.1, support BLE                                                                               |  |
| WIFI             | WIFI 802.11a.b.g.n (support 2.4G&5G)                                                                             |  |
| Network          | GSM 850/900/1800/1900<br>WCDMA 2100/900/850<br>FDD-LTE B1 /B3 /B5/B7/B8/B20<br>TDD-LTE B38/B39/B40/B41B GPS+AGPS |  |
| Printer          | 58mm Thermal Receipt Printer, Printing Speed 50mm/s,<br>Working life 50 Km                                       |  |
| NFC              | Type A/B, MIFARE supported                                                                                       |  |
| SIM slot         | SIM card slot*1                                                                                                  |  |
| Paper Roll       | Max Diameter 40mm                                                                                                |  |
| Camera           | 2 megapixels Fixed Focus                                                                                         |  |
| Scanner          | 1D/2D Scanner (Option)                                                                                           |  |
| Speaker          | 1W Single Channel                                                                                                |  |
| Weight           | Gross[]380g                                                                                                      |  |
| Dimension        | 180*79*58mm                                                                                                      |  |
|                  |                                                                                                                  |  |