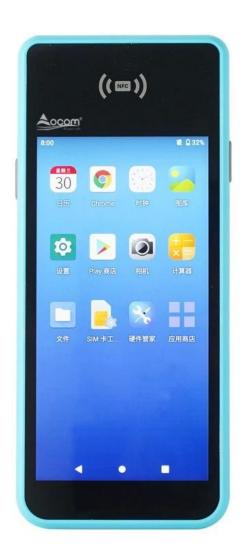

## 5.45" Handheld Touch Screen Smart Android Mobile POS Terminal Manufactures with Printer

(Model: POS-N1)

Feature:

Built-in high speed 58mm thermal printer module;

Built-in 2 megapixels camera;

Built-in large volume speaker;

1D/2D Barcode scanner for optional;

NFC (HF) function for optional;

3200mAh large capacity battery.

Specification:

| Model | POS-N1 |  |
|-------|--------|--|
|-------|--------|--|

| Name             | 5.45 inch handheld pos terminal                                                                                  |  |
|------------------|------------------------------------------------------------------------------------------------------------------|--|
| Housing          | Plastic with metal combined                                                                                      |  |
| Color            | Whole blue machine body (other colors could be customized)                                                       |  |
| Battery          | 7.4V /3200mAh                                                                                                    |  |
| Power Adapter    | Input[]100-240V, 50/60Hz/1.5A, Output[]5V/2A                                                                     |  |
| I/O              | Type C for charging or data transmit or debugging                                                                |  |
| Display          |                                                                                                                  |  |
| Main screen      | 5.45 inch HD touch screen monitor                                                                                |  |
| Resolution       | 720*1440                                                                                                         |  |
| Touch screen     | G+G capacitive multi-touch                                                                                       |  |
| Performance      |                                                                                                                  |  |
| СРИ              | MT8766, quad core, 2.0G                                                                                          |  |
| RAM              | 2GB DDR4  ☐3G or 4G for option)                                                                                  |  |
| Flash            | 32GB Nand Flash (64G for Option)                                                                                 |  |
| Communication    | 4G                                                                                                               |  |
| Operating System | Android 11                                                                                                       |  |
| Button           | Power button, Scan Button for option                                                                             |  |
| Bluetooth        | Bluetooth 4.0/3.0/2.1, support BLE                                                                               |  |
| WIFI             | WIFI 802.11a.b.g.n (support 2.4G&5G)                                                                             |  |
| Network          | GSM 850/900/1800/1900<br>WCDMA 2100/900/850<br>FDD-LTE B1 /B3 /B5/B7/B8/B20<br>TDD-LTE B38/B39/B40/B41B GPS+AGPS |  |
| Printer          | 58mm Thermal Receipt Printer, Printing Speed 50mm/s,<br>Working life 50 Km                                       |  |
| NFC              | Type A/B, MIFARE supported                                                                                       |  |
| SIM slot         | SIM card slot*1                                                                                                  |  |
| Paper Roll       | Max Diameter 40mm                                                                                                |  |
| Camera           | 2 megapixels Fixed Focus                                                                                         |  |
| Scanner          | 1D/2D Scanner (Option)                                                                                           |  |
| Speaker          | 1W Single Channel                                                                                                |  |
| Weight           | Gross[]380g                                                                                                      |  |
| Dimension        | 180*79*58mm                                                                                                      |  |
|                  |                                                                                                                  |  |