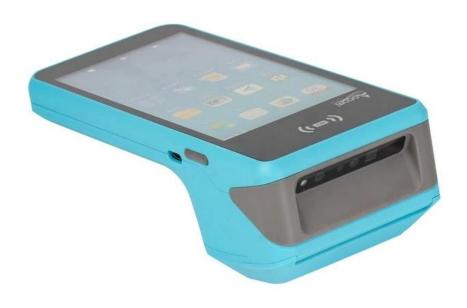

## 5.45" Handheld Touch Screen Smart Android Mobile POS Terminal Manufactures with Printer

(Model: POS-N1)

Feature:

Built-in high speed 58mm thermal printer module;

Built-in 2 megapixels camera;

Built-in large volume speaker;

1D/2D Barcode scanner for optional;

NFC (HF) function for optional;

3200mAh large capacity battery.

Specification:

| Model | POS-N1 |  |
|-------|--------|--|
|-------|--------|--|

| Name             | 5.45 inch handheld pos terminal                                                                                  |  |
|------------------|------------------------------------------------------------------------------------------------------------------|--|
| Housing          | Plastic with metal combined                                                                                      |  |
| Color            | Whole blue machine body (other colors could be customized)                                                       |  |
| Battery          | 7.4V /3200mAh                                                                                                    |  |
| Power Adapter    | Input[]100-240V, 50/60Hz/1.5A, Output[]5V/2A                                                                     |  |
| I/O              | Type C for charging or data transmit or debugging                                                                |  |
| Display          |                                                                                                                  |  |
| Main screen      | 5.45 inch HD touch screen monitor                                                                                |  |
| Resolution       | 720*1440                                                                                                         |  |
| Touch screen     | G+G capacitive multi-touch                                                                                       |  |
| Performance      |                                                                                                                  |  |
| СРИ              | MT8766, quad core, 2.0G                                                                                          |  |
| RAM              | 2GB DDR4  ☐3G or 4G for option)                                                                                  |  |
| Flash            | 32GB Nand Flash (64G for Option)                                                                                 |  |
| Communication    | 4G                                                                                                               |  |
| Operating System | Android 11                                                                                                       |  |
| Button           | Power button, Scan Button for option                                                                             |  |
| Bluetooth        | Bluetooth 4.0/3.0/2.1, support BLE                                                                               |  |
| WIFI             | WIFI 802.11a.b.g.n (support 2.4G&5G)                                                                             |  |
| Network          | GSM 850/900/1800/1900<br>WCDMA 2100/900/850<br>FDD-LTE B1 /B3 /B5/B7/B8/B20<br>TDD-LTE B38/B39/B40/B41B GPS+AGPS |  |
| Printer          | 58mm Thermal Receipt Printer, Printing Speed 50mm/s,<br>Working life 50 Km                                       |  |
| NFC              | Type A/B, MIFARE supported                                                                                       |  |
| SIM slot         | SIM card slot*1                                                                                                  |  |
| Paper Roll       | Max Diameter 40mm                                                                                                |  |
| Camera           | 2 megapixels Fixed Focus                                                                                         |  |
| Scanner          | 1D/2D Scanner (Option)                                                                                           |  |
| Speaker          | 1W Single Channel                                                                                                |  |
| Weight           | Gross[]380g                                                                                                      |  |
| Dimension        | 180*79*58mm                                                                                                      |  |
|                  |                                                                                                                  |  |