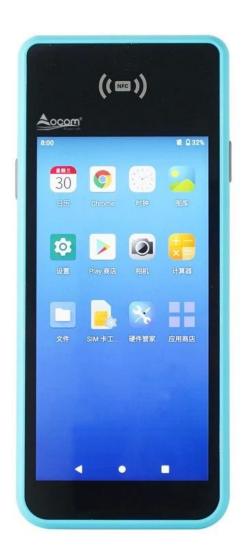

## Specification:

| Model | POS-N1                          |
|-------|---------------------------------|
| Name  | 5.45 inch handheld pos terminal |

| Housing          | Plastic with metal combined                                                                                      |
|------------------|------------------------------------------------------------------------------------------------------------------|
| Color            | Whole blue machine body (other colors could be customized)                                                       |
| Battery          | 7.4V /3200mAh                                                                                                    |
| Power Adapter    | Input[]100-240V, 50/60Hz/1.5A, Output[]5V/2A                                                                     |
| I/O              | Type C for charging or data transmit or debugging                                                                |
| Display          |                                                                                                                  |
| Main screen      | 5.45 inch HD touch screen monitor                                                                                |
| Resolution       | 720*1440                                                                                                         |
| Touch screen     | G+G capacitive multi-touch                                                                                       |
| Performance      |                                                                                                                  |
| СРИ              | MT8766, quad core, 2.0G                                                                                          |
| RAM              | 2GB DDR4   ☐3G or 4G for option)                                                                                 |
| Flash            | 32GB Nand Flash (64G for Option)                                                                                 |
| Communication    | 4G                                                                                                               |
| Operating System | Android 11                                                                                                       |
| Button           | Power button, Scan Button for option                                                                             |
| Bluetooth        | Bluetooth 4.0/3.0/2.1, support BLE                                                                               |
| WIFI             | WIFI 802.11a.b.g.n (support 2.4G&5G)                                                                             |
| Network          | GSM 850/900/1800/1900<br>WCDMA 2100/900/850<br>FDD-LTE B1 /B3 /B5/B7/B8/B20<br>TDD-LTE B38/B39/B40/B41B GPS+AGPS |
| Printer          | 58mm Thermal Receipt Printer, Printing Speed 50mm/s,<br>Working life 50 Km                                       |
| NFC              | Type A/B, MIFARE supported                                                                                       |
| SIM slot         | SIM card slot*1                                                                                                  |
| Paper Roll       | Max Diameter 40mm                                                                                                |
| Camera           | 2 megapixels Fixed Focus                                                                                         |
| Scanner          | 1D/2D Scanner (Option)                                                                                           |
| Speaker          | 1W Single Channel                                                                                                |
| Weight           | Gross <u></u> 380g                                                                                               |
| Dimension        | 180*79*58mm                                                                                                      |
| ·                |                                                                                                                  |