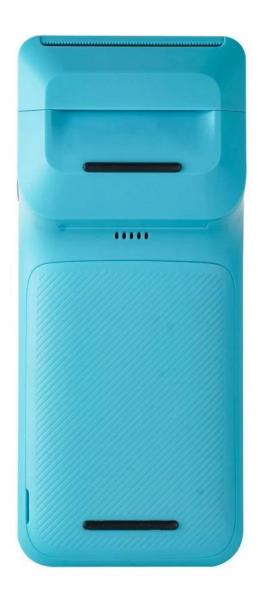

## 5.45" Smart Handheld POS Terminal with 58mm Thermal Printer

(Model: POS-N1)

Feature:

Built-in high speed 58mm thermal printer module;

Built-in 2 megapixels camera;

Built-in large volume speaker;

1D/2D Barcode scanner for optional;

## Specification:

| Model | POS-N1                          |
|-------|---------------------------------|
| Name  | 5.45 inch handheld pos terminal |

| Housing          | Plastic with metal combined                                                                                      |
|------------------|------------------------------------------------------------------------------------------------------------------|
| Color            | Whole blue machine body (other colors could be customized)                                                       |
| Battery          | 7.4V /3200mAh                                                                                                    |
| Power Adapter    | Input[]100-240V, 50/60Hz/1.5A, Output[]5V/2A                                                                     |
| I/O              | Type C for charging or data transmit or debugging                                                                |
| Display          |                                                                                                                  |
| Main screen      | 5.45 inch HD touch screen monitor                                                                                |
| Resolution       | 720*1440                                                                                                         |
| Touch screen     | G+G capacitive multi-touch                                                                                       |
| Performance      |                                                                                                                  |
| СРИ              | MT8766, quad core, 2.0G                                                                                          |
| RAM              | 2GB DDR4   ☐3G or 4G for option)                                                                                 |
| Flash            | 32GB Nand Flash (64G for Option)                                                                                 |
| Communication    | 4G                                                                                                               |
| Operating System | Android 11                                                                                                       |
| Button           | Power button, Scan Button for option                                                                             |
| Bluetooth        | Bluetooth 4.0/3.0/2.1, support BLE                                                                               |
| WIFI             | WIFI 802.11a.b.g.n (support 2.4G&5G)                                                                             |
| Network          | GSM 850/900/1800/1900<br>WCDMA 2100/900/850<br>FDD-LTE B1 /B3 /B5/B7/B8/B20<br>TDD-LTE B38/B39/B40/B41B GPS+AGPS |
| Printer          | 58mm Thermal Receipt Printer, Printing Speed 50mm/s,<br>Working life 50 Km                                       |
| NFC              | Type A/B, MIFARE supported                                                                                       |
| SIM slot         | SIM card slot*1                                                                                                  |
| Paper Roll       | Max Diameter 40mm                                                                                                |
| Camera           | 2 megapixels Fixed Focus                                                                                         |
| Scanner          | 1D/2D Scanner (Option)                                                                                           |
| Speaker          | 1W Single Channel                                                                                                |
| Weight           | Gross <u></u> 380g                                                                                               |
| Dimension        | 180*79*58mm                                                                                                      |
| ·                |                                                                                                                  |