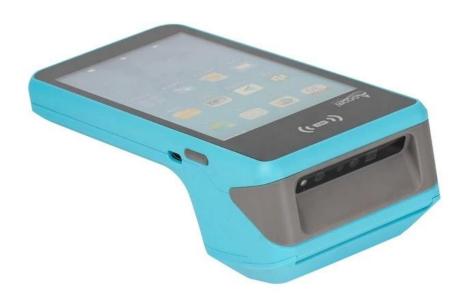

## 5.45" Smart Handheld POS Terminal with 58mm Thermal Printer

(Model: POS-N1)

Feature:

Built-in high speed 58mm thermal printer module;

Built-in 2 megapixels camera;

Built-in large volume speaker;

1D/2D Barcode scanner for optional;

NFC (HF) function for optional;

3200mAh large capacity battery.