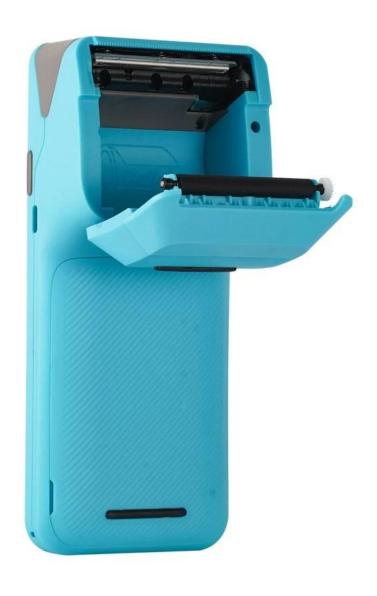

## 5.45" Smart Handheld POS Terminal with 58mm Thermal Printer

(Model: POS-N1)

Feature:

Built-in high speed 58mm thermal printer module;

Built-in 2 megapixels camera;

Built-in large volume speaker;

1D/2D Barcode scanner for optional;

## Specification:

| Model | POS-N1                          |
|-------|---------------------------------|
| Name  | 5.45 inch handheld pos terminal |

| Housing          | Plastic with metal combined                                                                                      |
|------------------|------------------------------------------------------------------------------------------------------------------|
| Color            | Whole blue machine body (other colors could be customized)                                                       |
| Battery          | 7.4V /3200mAh                                                                                                    |
| Power Adapter    | Input[]100-240V, 50/60Hz/1.5A, Output[]5V/2A                                                                     |
| I/O              | Type C for charging or data transmit or debugging                                                                |
| Display          |                                                                                                                  |
| Main screen      | 5.45 inch HD touch screen monitor                                                                                |
| Resolution       | 720*1440                                                                                                         |
| Touch screen     | G+G capacitive multi-touch                                                                                       |
| Performance      |                                                                                                                  |
| СРИ              | MT8766, quad core, 2.0G                                                                                          |
| RAM              | 2GB DDR4   ☐3G or 4G for option)                                                                                 |
| Flash            | 32GB Nand Flash (64G for Option)                                                                                 |
| Communication    | 4G                                                                                                               |
| Operating System | Android 11                                                                                                       |
| Button           | Power button, Scan Button for option                                                                             |
| Bluetooth        | Bluetooth 4.0/3.0/2.1, support BLE                                                                               |
| WIFI             | WIFI 802.11a.b.g.n (support 2.4G&5G)                                                                             |
| Network          | GSM 850/900/1800/1900<br>WCDMA 2100/900/850<br>FDD-LTE B1 /B3 /B5/B7/B8/B20<br>TDD-LTE B38/B39/B40/B41B GPS+AGPS |
| Printer          | 58mm Thermal Receipt Printer, Printing Speed 50mm/s,<br>Working life 50 Km                                       |
| NFC              | Type A/B, MIFARE supported                                                                                       |
| SIM slot         | SIM card slot*1                                                                                                  |
| Paper Roll       | Max Diameter 40mm                                                                                                |
| Camera           | 2 megapixels Fixed Focus                                                                                         |
| Scanner          | 1D/2D Scanner (Option)                                                                                           |
| Speaker          | 1W Single Channel                                                                                                |
| Weight           | Gross <u></u> 380g                                                                                               |
| Dimension        | 180*79*58mm                                                                                                      |
| ·                |                                                                                                                  |