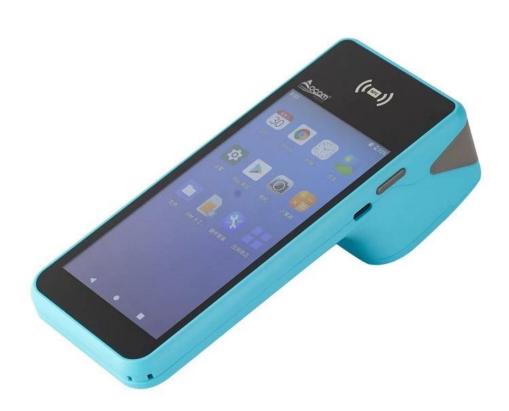

## 5.45" Smart Handheld POS Terminal with 58mm Thermal Printer

(Model: POS-N1)

Feature:

Built-in high speed 58mm thermal printer module;

Built-in 2 megapixels camera;

Built-in large volume speaker;

1D/2D Barcode scanner for optional;

## Specification:

| Model | POS-N1                          |
|-------|---------------------------------|
| Name  | 5.45 inch handheld pos terminal |

| Housing          | Plastic with metal combined                                                                                      |
|------------------|------------------------------------------------------------------------------------------------------------------|
| Color            | Whole blue machine body (other colors could be customized)                                                       |
| Battery          | 7.4V /3200mAh                                                                                                    |
| Power Adapter    | Input[]100-240V, 50/60Hz/1.5A, Output[]5V/2A                                                                     |
| I/O              | Type C for charging or data transmit or debugging                                                                |
| Display          |                                                                                                                  |
| Main screen      | 5.45 inch HD touch screen monitor                                                                                |
| Resolution       | 720*1440                                                                                                         |
| Touch screen     | G+G capacitive multi-touch                                                                                       |
| Performance      |                                                                                                                  |
| СРИ              | MT8766, quad core, 2.0G                                                                                          |
| RAM              | 2GB DDR4   ☐3G or 4G for option)                                                                                 |
| Flash            | 32GB Nand Flash (64G for Option)                                                                                 |
| Communication    | 4G                                                                                                               |
| Operating System | Android 11                                                                                                       |
| Button           | Power button, Scan Button for option                                                                             |
| Bluetooth        | Bluetooth 4.0/3.0/2.1, support BLE                                                                               |
| WIFI             | WIFI 802.11a.b.g.n (support 2.4G&5G)                                                                             |
| Network          | GSM 850/900/1800/1900<br>WCDMA 2100/900/850<br>FDD-LTE B1 /B3 /B5/B7/B8/B20<br>TDD-LTE B38/B39/B40/B41B GPS+AGPS |
| Printer          | 58mm Thermal Receipt Printer, Printing Speed 50mm/s,<br>Working life 50 Km                                       |
| NFC              | Type A/B, MIFARE supported                                                                                       |
| SIM slot         | SIM card slot*1                                                                                                  |
| Paper Roll       | Max Diameter 40mm                                                                                                |
| Camera           | 2 megapixels Fixed Focus                                                                                         |
| Scanner          | 1D/2D Scanner (Option)                                                                                           |
| Speaker          | 1W Single Channel                                                                                                |
| Weight           | Gross <u></u> 380g                                                                                               |
| Dimension        | 180*79*58mm                                                                                                      |
| ·                |                                                                                                                  |