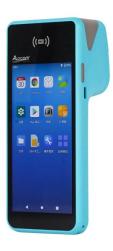

## 5.45" Smart Handheld POS Terminal with 58mm Thermal Printer

(Model: POS-N1)

Feature:

Built-in high speed 58mm thermal printer module;

Built-in 2 megapixels camera;

Built-in large volume speaker;

1D/2D Barcode scanner for optional;

## Specification:

| Model | POS-N1                          |
|-------|---------------------------------|
| Name  | 5.45 inch handheld pos terminal |

| Housing          | Plastic with metal combined                                                                                      |
|------------------|------------------------------------------------------------------------------------------------------------------|
| Color            | Whole blue machine body (other colors could be customized)                                                       |
| Battery          | 7.4V /3200mAh                                                                                                    |
| Power Adapter    | Input[]100-240V, 50/60Hz/1.5A, Output[]5V/2A                                                                     |
| I/O              | Type C for charging or data transmit or debugging                                                                |
| Display          |                                                                                                                  |
| Main screen      | 5.45 inch HD touch screen monitor                                                                                |
| Resolution       | 720*1440                                                                                                         |
| Touch screen     | G+G capacitive multi-touch                                                                                       |
| Performance      |                                                                                                                  |
| СРИ              | MT8766, quad core, 2.0G                                                                                          |
| RAM              | 2GB DDR4   ☐3G or 4G for option)                                                                                 |
| Flash            | 32GB Nand Flash (64G for Option)                                                                                 |
| Communication    | 4G                                                                                                               |
| Operating System | Android 11                                                                                                       |
| Button           | Power button, Scan Button for option                                                                             |
| Bluetooth        | Bluetooth 4.0/3.0/2.1, support BLE                                                                               |
| WIFI             | WIFI 802.11a.b.g.n (support 2.4G&5G)                                                                             |
| Network          | GSM 850/900/1800/1900<br>WCDMA 2100/900/850<br>FDD-LTE B1 /B3 /B5/B7/B8/B20<br>TDD-LTE B38/B39/B40/B41B GPS+AGPS |
| Printer          | 58mm Thermal Receipt Printer, Printing Speed 50mm/s,<br>Working life 50 Km                                       |
| NFC              | Type A/B, MIFARE supported                                                                                       |
| SIM slot         | SIM card slot*1                                                                                                  |
| Paper Roll       | Max Diameter 40mm                                                                                                |
| Camera           | 2 megapixels Fixed Focus                                                                                         |
| Scanner          | 1D/2D Scanner (Option)                                                                                           |
| Speaker          | 1W Single Channel                                                                                                |
| Weight           | Gross <u></u> 380g                                                                                               |
| Dimension        | 180*79*58mm                                                                                                      |
| ·                |                                                                                                                  |