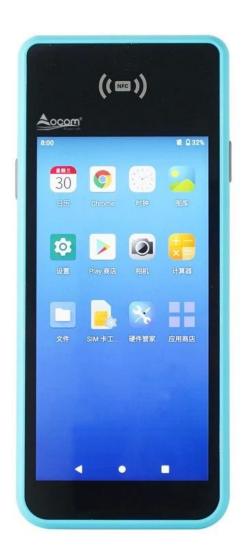

## 5.45" Touch Screen POS Terminal Handheld Android POS for Restaurant

(Model: POS-N1)

Feature:

Built-in high speed 58mm thermal printer module;

Built-in 2 megapixels camera;

Built-in large volume speaker;

1D/2D Barcode scanner for optional;

NFC (HF) function for optional;

3200mAh large capacity battery.

Specification:

| Model | POS-N1 |  |
|-------|--------|--|
|-------|--------|--|

| Name             | 5.45 inch handheld pos terminal                                                                                  |  |
|------------------|------------------------------------------------------------------------------------------------------------------|--|
| Housing          | Plastic with metal combined                                                                                      |  |
| Color            | Whole blue machine body (other colors could be customized)                                                       |  |
| Battery          | 7.4V /3200mAh                                                                                                    |  |
| Power Adapter    | Input[]100-240V, 50/60Hz/1.5A, Output[]5V/2A                                                                     |  |
| I/O              | Type C for charging or data transmit or debugging                                                                |  |
| Display          |                                                                                                                  |  |
| Main screen      | 5.45 inch HD touch screen monitor                                                                                |  |
| Resolution       | 720*1440                                                                                                         |  |
| Touch screen     | G+G capacitive multi-touch                                                                                       |  |
| Performance      |                                                                                                                  |  |
| СРИ              | MT8766, quad core, 2.0G                                                                                          |  |
| RAM              | 2GB DDR4  ☐3G or 4G for option)                                                                                  |  |
| Flash            | 32GB Nand Flash (64G for Option)                                                                                 |  |
| Communication    | 4G                                                                                                               |  |
| Operating System | Android 11                                                                                                       |  |
| Button           | Power button, Scan Button for option                                                                             |  |
| Bluetooth        | Bluetooth 4.0/3.0/2.1, support BLE                                                                               |  |
| WIFI             | WIFI 802.11a.b.g.n (support 2.4G&5G)                                                                             |  |
| Network          | GSM 850/900/1800/1900<br>WCDMA 2100/900/850<br>FDD-LTE B1 /B3 /B5/B7/B8/B20<br>TDD-LTE B38/B39/B40/B41B GPS+AGPS |  |
| Printer          | 58mm Thermal Receipt Printer, Printing Speed 50mm/s,<br>Working life 50 Km                                       |  |
| NFC              | Type A/B, MIFARE supported                                                                                       |  |
| SIM slot         | SIM card slot*1                                                                                                  |  |
| Paper Roll       | Max Diameter 40mm                                                                                                |  |
| Camera           | 2 megapixels Fixed Focus                                                                                         |  |
| Scanner          | 1D/2D Scanner (Option)                                                                                           |  |
| Speaker          | 1W Single Channel                                                                                                |  |
| Weight           | Gross[]380g                                                                                                      |  |
| Dimension        | 180*79*58mm                                                                                                      |  |
|                  |                                                                                                                  |  |