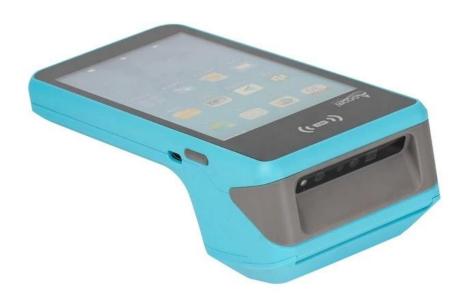

## 5.45" Touch Screen POS Terminal Handheld Android POS for Restaurant

(Model: POS-N1)

Feature:

Built-in high speed 58mm thermal printer module;

Built-in 2 megapixels camera;

Built-in large volume speaker;

1D/2D Barcode scanner for optional;

NFC (HF) function for optional;

3200mAh large capacity battery.

Specification:

| Model | POS-N1 |  |
|-------|--------|--|
|-------|--------|--|

| Name             | 5.45 inch handheld pos terminal                                                                                  |  |
|------------------|------------------------------------------------------------------------------------------------------------------|--|
| Housing          | Plastic with metal combined                                                                                      |  |
| Color            | Whole blue machine body (other colors could be customized)                                                       |  |
| Battery          | 7.4V /3200mAh                                                                                                    |  |
| Power Adapter    | Input[]100-240V, 50/60Hz/1.5A, Output[]5V/2A                                                                     |  |
| I/O              | Type C for charging or data transmit or debugging                                                                |  |
| Display          |                                                                                                                  |  |
| Main screen      | 5.45 inch HD touch screen monitor                                                                                |  |
| Resolution       | 720*1440                                                                                                         |  |
| Touch screen     | G+G capacitive multi-touch                                                                                       |  |
| Performance      |                                                                                                                  |  |
| СРИ              | MT8766, quad core, 2.0G                                                                                          |  |
| RAM              | 2GB DDR4  ☐3G or 4G for option)                                                                                  |  |
| Flash            | 32GB Nand Flash (64G for Option)                                                                                 |  |
| Communication    | 4G                                                                                                               |  |
| Operating System | Android 11                                                                                                       |  |
| Button           | Power button, Scan Button for option                                                                             |  |
| Bluetooth        | Bluetooth 4.0/3.0/2.1, support BLE                                                                               |  |
| WIFI             | WIFI 802.11a.b.g.n (support 2.4G&5G)                                                                             |  |
| Network          | GSM 850/900/1800/1900<br>WCDMA 2100/900/850<br>FDD-LTE B1 /B3 /B5/B7/B8/B20<br>TDD-LTE B38/B39/B40/B41B GPS+AGPS |  |
| Printer          | 58mm Thermal Receipt Printer, Printing Speed 50mm/s,<br>Working life 50 Km                                       |  |
| NFC              | Type A/B, MIFARE supported                                                                                       |  |
| SIM slot         | SIM card slot*1                                                                                                  |  |
| Paper Roll       | Max Diameter 40mm                                                                                                |  |
| Camera           | 2 megapixels Fixed Focus                                                                                         |  |
| Scanner          | 1D/2D Scanner (Option)                                                                                           |  |
| Speaker          | 1W Single Channel                                                                                                |  |
| Weight           | Gross[]380g                                                                                                      |  |
| Dimension        | 180*79*58mm                                                                                                      |  |
|                  |                                                                                                                  |  |