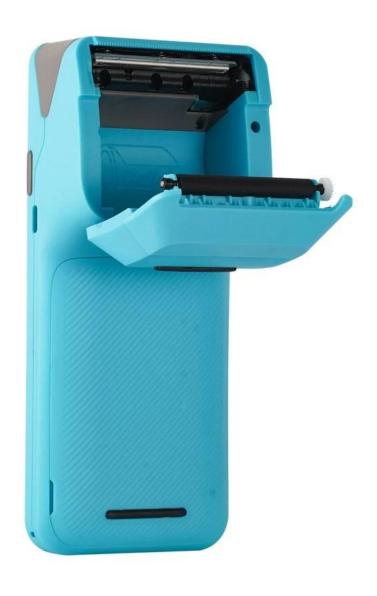

1D/2D Barcode scanner for optional;

NFC (HF) function for optional;

3200mAh large capacity battery.

Specification:

| Model | POS-N1 |  |
|-------|--------|--|
|-------|--------|--|

| Name             | 5.45 inch handheld pos terminal                                                                                  |  |
|------------------|------------------------------------------------------------------------------------------------------------------|--|
| Housing          | Plastic with metal combined                                                                                      |  |
| Color            | Whole blue machine body (other colors could be customized)                                                       |  |
| Battery          | 7.4V /3200mAh                                                                                                    |  |
| Power Adapter    | Input[]100-240V, 50/60Hz/1.5A, Output[]5V/2A                                                                     |  |
| I/O              | Type C for charging or data transmit or debugging                                                                |  |
| Display          |                                                                                                                  |  |
| Main screen      | 5.45 inch HD touch screen monitor                                                                                |  |
| Resolution       | 720*1440                                                                                                         |  |
| Touch screen     | G+G capacitive multi-touch                                                                                       |  |
| Performance      |                                                                                                                  |  |
| СРИ              | MT8766, quad core, 2.0G                                                                                          |  |
| RAM              | 2GB DDR4  ☐3G or 4G for option)                                                                                  |  |
| Flash            | 32GB Nand Flash (64G for Option)                                                                                 |  |
| Communication    | 4G                                                                                                               |  |
| Operating System | Android 11                                                                                                       |  |
| Button           | Power button, Scan Button for option                                                                             |  |
| Bluetooth        | Bluetooth 4.0/3.0/2.1, support BLE                                                                               |  |
| WIFI             | WIFI 802.11a.b.g.n (support 2.4G&5G)                                                                             |  |
| Network          | GSM 850/900/1800/1900<br>WCDMA 2100/900/850<br>FDD-LTE B1 /B3 /B5/B7/B8/B20<br>TDD-LTE B38/B39/B40/B41B GPS+AGPS |  |
| Printer          | 58mm Thermal Receipt Printer, Printing Speed 50mm/s,<br>Working life 50 Km                                       |  |
| NFC              | Type A/B, MIFARE supported                                                                                       |  |
| SIM slot         | SIM card slot*1                                                                                                  |  |
| Paper Roll       | Max Diameter 40mm                                                                                                |  |
| Camera           | 2 megapixels Fixed Focus                                                                                         |  |
| Scanner          | 1D/2D Scanner (Option)                                                                                           |  |
| Speaker          | 1W Single Channel                                                                                                |  |
| Weight           | Gross[]380g                                                                                                      |  |
| Dimension        | 180*79*58mm                                                                                                      |  |
|                  |                                                                                                                  |  |