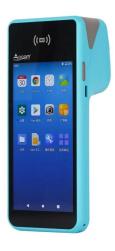

## 5.45" Touch Screen POS Terminal Handheld Android POS for Restaurant

(Model: POS-N1)

Feature:

Built-in high speed 58mm thermal printer module;

Built-in 2 megapixels camera;

Built-in large volume speaker;

1D/2D Barcode scanner for optional;

NFC (HF) function for optional;

3200mAh large capacity battery.

Specification:

| Model | POS-N1 |  |
|-------|--------|--|
|-------|--------|--|

| Name             | 5.45 inch handheld pos terminal                                                                                  |  |
|------------------|------------------------------------------------------------------------------------------------------------------|--|
| Housing          | Plastic with metal combined                                                                                      |  |
| Color            | Whole blue machine body (other colors could be customized)                                                       |  |
| Battery          | 7.4V /3200mAh                                                                                                    |  |
| Power Adapter    | Input[]100-240V, 50/60Hz/1.5A, Output[]5V/2A                                                                     |  |
| I/O              | Type C for charging or data transmit or debugging                                                                |  |
| Display          |                                                                                                                  |  |
| Main screen      | 5.45 inch HD touch screen monitor                                                                                |  |
| Resolution       | 720*1440                                                                                                         |  |
| Touch screen     | G+G capacitive multi-touch                                                                                       |  |
| Performance      |                                                                                                                  |  |
| СРИ              | MT8766, quad core, 2.0G                                                                                          |  |
| RAM              | 2GB DDR4  ☐3G or 4G for option)                                                                                  |  |
| Flash            | 32GB Nand Flash (64G for Option)                                                                                 |  |
| Communication    | 4G                                                                                                               |  |
| Operating System | Android 11                                                                                                       |  |
| Button           | Power button, Scan Button for option                                                                             |  |
| Bluetooth        | Bluetooth 4.0/3.0/2.1, support BLE                                                                               |  |
| WIFI             | WIFI 802.11a.b.g.n (support 2.4G&5G)                                                                             |  |
| Network          | GSM 850/900/1800/1900<br>WCDMA 2100/900/850<br>FDD-LTE B1 /B3 /B5/B7/B8/B20<br>TDD-LTE B38/B39/B40/B41B GPS+AGPS |  |
| Printer          | 58mm Thermal Receipt Printer, Printing Speed 50mm/s,<br>Working life 50 Km                                       |  |
| NFC              | Type A/B, MIFARE supported                                                                                       |  |
| SIM slot         | SIM card slot*1                                                                                                  |  |
| Paper Roll       | Max Diameter 40mm                                                                                                |  |
| Camera           | 2 megapixels Fixed Focus                                                                                         |  |
| Scanner          | 1D/2D Scanner (Option)                                                                                           |  |
| Speaker          | 1W Single Channel                                                                                                |  |
| Weight           | Gross[]380g                                                                                                      |  |
| Dimension        | 180*79*58mm                                                                                                      |  |
|                  |                                                                                                                  |  |