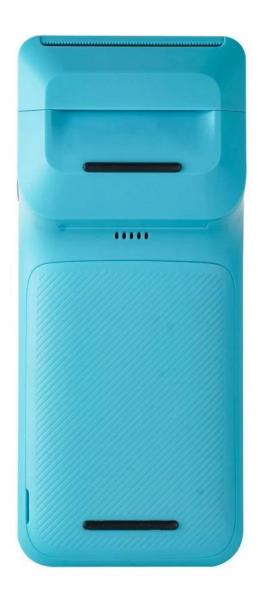

1D/2D Barcode scanner for optional;

NFC (HF) function for optional;

3200mAh large capacity battery.

Specification:

| Model | POS-N1 |  |
|-------|--------|--|
|-------|--------|--|

| Name             | 5.45 inch handheld pos terminal                                                                                  |  |
|------------------|------------------------------------------------------------------------------------------------------------------|--|
| Housing          | Plastic with metal combined                                                                                      |  |
| Color            | Whole blue machine body (other colors could be customized)                                                       |  |
| Battery          | 7.4V /3200mAh                                                                                                    |  |
| Power Adapter    | Input[]100-240V, 50/60Hz/1.5A, Output[]5V/2A                                                                     |  |
| I/O              | Type C for charging or data transmit or debugging                                                                |  |
| Display          |                                                                                                                  |  |
| Main screen      | 5.45 inch HD touch screen monitor                                                                                |  |
| Resolution       | 720*1440                                                                                                         |  |
| Touch screen     | G+G capacitive multi-touch                                                                                       |  |
| Performance      |                                                                                                                  |  |
| СРИ              | MT8766, quad core, 2.0G                                                                                          |  |
| RAM              | 2GB DDR4  ☐3G or 4G for option)                                                                                  |  |
| Flash            | 32GB Nand Flash (64G for Option)                                                                                 |  |
| Communication    | 4G                                                                                                               |  |
| Operating System | Android 11                                                                                                       |  |
| Button           | Power button, Scan Button for option                                                                             |  |
| Bluetooth        | Bluetooth 4.0/3.0/2.1, support BLE                                                                               |  |
| WIFI             | WIFI 802.11a.b.g.n (support 2.4G&5G)                                                                             |  |
| Network          | GSM 850/900/1800/1900<br>WCDMA 2100/900/850<br>FDD-LTE B1 /B3 /B5/B7/B8/B20<br>TDD-LTE B38/B39/B40/B41B GPS+AGPS |  |
| Printer          | 58mm Thermal Receipt Printer, Printing Speed 50mm/s,<br>Working life 50 Km                                       |  |
| NFC              | Type A/B, MIFARE supported                                                                                       |  |
| SIM slot         | SIM card slot*1                                                                                                  |  |
| Paper Roll       | Max Diameter 40mm                                                                                                |  |
| Camera           | 2 megapixels Fixed Focus                                                                                         |  |
| Scanner          | 1D/2D Scanner (Option)                                                                                           |  |
| Speaker          | 1W Single Channel                                                                                                |  |
| Weight           | Gross[]380g                                                                                                      |  |
| Dimension        | 180*79*58mm                                                                                                      |  |
|                  |                                                                                                                  |  |