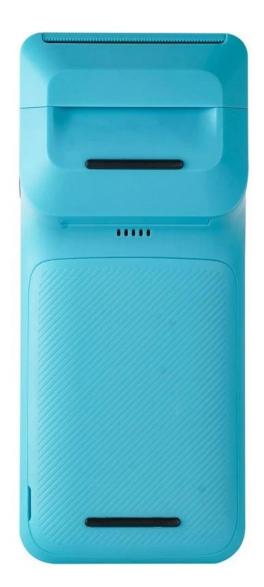

1D/2D Barcode scanner for optional;

NFC (HF) function for optional;

3200mAh large capacity battery.

Specification:

Model

| Name             | 5.45 inch handheld pos terminal                                                                                  |
|------------------|------------------------------------------------------------------------------------------------------------------|
| Housing          | Plastic with metal combined                                                                                      |
| Color            | Whole blue machine body (other colors could be customized)                                                       |
| Battery          | 7.4V /3200mAh                                                                                                    |
| Power Adapter    | Input[]100-240V, 50/60Hz/1.5A, Output[]5V/2A                                                                     |
| I/O              | Type C for charging or data transmit or debugging                                                                |
| Display          |                                                                                                                  |
| Main screen      | 5.45 inch HD touch screen monitor                                                                                |
| Resolution       | 720*1440                                                                                                         |
| Touch screen     | G+G capacitive multi-touch                                                                                       |
| Performance      |                                                                                                                  |
| CPU              | MT8766, quad core, 2.0G                                                                                          |
| RAM              | 2GB DDR4 []3G or 4G for option)                                                                                  |
| Flash            | 32GB Nand Flash (64G for Option)                                                                                 |
| Communication    | 4G                                                                                                               |
| Operating System | Android 11                                                                                                       |
| Button           | Power button, Scan Button for option                                                                             |
| Bluetooth        | Bluetooth 4.0/3.0/2.1, support BLE                                                                               |
| WIFI             | WIFI 802.11a.b.g.n (support 2.4G&5G)                                                                             |
| Network          | GSM 850/900/1800/1900<br>WCDMA 2100/900/850<br>FDD-LTE B1 /B3 /B5/B7/B8/B20<br>TDD-LTE B38/B39/B40/B41B GPS+AGPS |
| Printer          | 58mm Thermal Receipt Printer, Printing Speed 50mm/s,<br>Working life 50 Km                                       |
| NFC              | Type A/B, MIFARE supported                                                                                       |
| SIM slot         | SIM card slot*1                                                                                                  |
| Paper Roll       | Max Diameter 40mm                                                                                                |
| Camera           | 2 megapixels Fixed Focus                                                                                         |
| Scanner          | 1D/2D Scanner (Option)                                                                                           |
| Speaker          | 1W Single Channel                                                                                                |
| Weight           | Gross[]380g                                                                                                      |
| Dimension        | 180*79*58mm                                                                                                      |