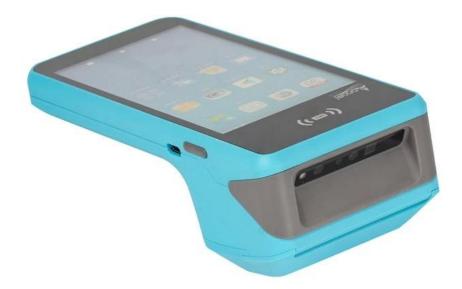

## China Factory All-in-One Mobile Point of Sale Portable Handheld Android Touch Screen POS System

(Model: POS-N1)

Feature:

Built-in high speed 58mm thermal printer module;

Built-in 2 megapixels camera;

Built-in large volume speaker;

1D/2D Barcode scanner for optional;

NFC (HF) function for optional;

3200mAh large capacity battery.

Specification:

Model

| Name             | 5.45 inch handheld pos terminal                                                                                  |
|------------------|------------------------------------------------------------------------------------------------------------------|
| Housing          | Plastic with metal combined                                                                                      |
| Color            | Whole blue machine body (other colors could be customized)                                                       |
| Battery          | 7.4V /3200mAh                                                                                                    |
| Power Adapter    | Input[]100-240V, 50/60Hz/1.5A, Output[]5V/2A                                                                     |
| I/O              | Type C for charging or data transmit or debugging                                                                |
| Display          |                                                                                                                  |
| Main screen      | 5.45 inch HD touch screen monitor                                                                                |
| Resolution       | 720*1440                                                                                                         |
| Touch screen     | G+G capacitive multi-touch                                                                                       |
| Performance      |                                                                                                                  |
| CPU              | MT8766, quad core, 2.0G                                                                                          |
| RAM              | 2GB DDR4 []3G or 4G for option)                                                                                  |
| Flash            | 32GB Nand Flash (64G for Option)                                                                                 |
| Communication    | 4G                                                                                                               |
| Operating System | Android 11                                                                                                       |
| Button           | Power button, Scan Button for option                                                                             |
| Bluetooth        | Bluetooth 4.0/3.0/2.1, support BLE                                                                               |
| WIFI             | WIFI 802.11a.b.g.n (support 2.4G&5G)                                                                             |
| Network          | GSM 850/900/1800/1900<br>WCDMA 2100/900/850<br>FDD-LTE B1 /B3 /B5/B7/B8/B20<br>TDD-LTE B38/B39/B40/B41B GPS+AGPS |
| Printer          | 58mm Thermal Receipt Printer, Printing Speed 50mm/s,<br>Working life 50 Km                                       |
| NFC              | Type A/B, MIFARE supported                                                                                       |
| SIM slot         | SIM card slot*1                                                                                                  |
| Paper Roll       | Max Diameter 40mm                                                                                                |
| Camera           | 2 megapixels Fixed Focus                                                                                         |
| Scanner          | 1D/2D Scanner (Option)                                                                                           |
| Speaker          | 1W Single Channel                                                                                                |
| Weight           | Gross[]380g                                                                                                      |
| Dimension        | 180*79*58mm                                                                                                      |