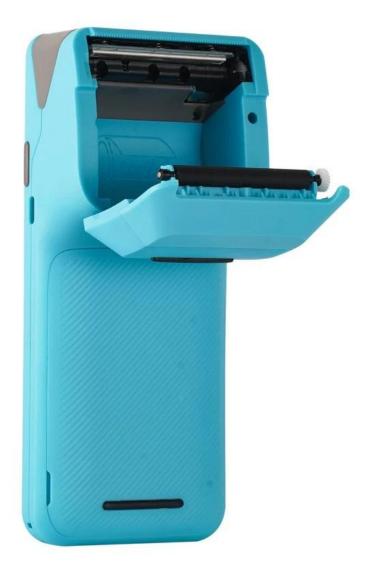

## China Factory All-in-One Mobile Point of Sale Portable Handheld Android Touch Screen POS System

(Model: POS-N1)

Feature:

Built-in high speed 58mm thermal printer module;

Built-in 2 megapixels camera;

Built-in large volume speaker;

1D/2D Barcode scanner for optional;

NFC (HF) function for optional;

3200mAh large capacity battery.

Specification:

Model

| Name             | 5.45 inch handheld pos terminal                                                                                  |
|------------------|------------------------------------------------------------------------------------------------------------------|
| Housing          | Plastic with metal combined                                                                                      |
| Color            | Whole blue machine body (other colors could be customized)                                                       |
| Battery          | 7.4V /3200mAh                                                                                                    |
| Power Adapter    | Input[]100-240V, 50/60Hz/1.5A, Output[]5V/2A                                                                     |
| I/O              | Type C for charging or data transmit or debugging                                                                |
| Display          |                                                                                                                  |
| Main screen      | 5.45 inch HD touch screen monitor                                                                                |
| Resolution       | 720*1440                                                                                                         |
| Touch screen     | G+G capacitive multi-touch                                                                                       |
| Performance      |                                                                                                                  |
| CPU              | MT8766, quad core, 2.0G                                                                                          |
| RAM              | 2GB DDR4 []3G or 4G for option)                                                                                  |
| Flash            | 32GB Nand Flash (64G for Option)                                                                                 |
| Communication    | 4G                                                                                                               |
| Operating System | Android 11                                                                                                       |
| Button           | Power button, Scan Button for option                                                                             |
| Bluetooth        | Bluetooth 4.0/3.0/2.1, support BLE                                                                               |
| WIFI             | WIFI 802.11a.b.g.n (support 2.4G&5G)                                                                             |
| Network          | GSM 850/900/1800/1900<br>WCDMA 2100/900/850<br>FDD-LTE B1 /B3 /B5/B7/B8/B20<br>TDD-LTE B38/B39/B40/B41B GPS+AGPS |
| Printer          | 58mm Thermal Receipt Printer, Printing Speed 50mm/s,<br>Working life 50 Km                                       |
| NFC              | Type A/B, MIFARE supported                                                                                       |
| SIM slot         | SIM card slot*1                                                                                                  |
| Paper Roll       | Max Diameter 40mm                                                                                                |
| Camera           | 2 megapixels Fixed Focus                                                                                         |
| Scanner          | 1D/2D Scanner (Option)                                                                                           |
| Speaker          | 1W Single Channel                                                                                                |
| Weight           | Gross[]380g                                                                                                      |
| Dimension        | 180*79*58mm                                                                                                      |