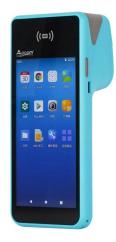

## China Factory All-in-One Mobile Point of Sale Portable Handheld Android Touch Screen POS System

(Model: POS-N1)

Feature:

Built-in high speed 58mm thermal printer module;

Built-in 2 megapixels camera;

Built-in large volume speaker;

1D/2D Barcode scanner for optional;

NFC (HF) function for optional;

3200mAh large capacity battery.

Specification:

Model

| Name             | 5.45 inch handheld pos terminal                                                                                  |
|------------------|------------------------------------------------------------------------------------------------------------------|
| Housing          | Plastic with metal combined                                                                                      |
| Color            | Whole blue machine body (other colors could be customized)                                                       |
| Battery          | 7.4V /3200mAh                                                                                                    |
| Power Adapter    | Input[]100-240V, 50/60Hz/1.5A, Output[]5V/2A                                                                     |
| I/O              | Type C for charging or data transmit or debugging                                                                |
| Display          |                                                                                                                  |
| Main screen      | 5.45 inch HD touch screen monitor                                                                                |
| Resolution       | 720*1440                                                                                                         |
| Touch screen     | G+G capacitive multi-touch                                                                                       |
| Performance      |                                                                                                                  |
| CPU              | MT8766, quad core, 2.0G                                                                                          |
| RAM              | 2GB DDR4 []3G or 4G for option)                                                                                  |
| Flash            | 32GB Nand Flash (64G for Option)                                                                                 |
| Communication    | 4G                                                                                                               |
| Operating System | Android 11                                                                                                       |
| Button           | Power button, Scan Button for option                                                                             |
| Bluetooth        | Bluetooth 4.0/3.0/2.1, support BLE                                                                               |
| WIFI             | WIFI 802.11a.b.g.n (support 2.4G&5G)                                                                             |
| Network          | GSM 850/900/1800/1900<br>WCDMA 2100/900/850<br>FDD-LTE B1 /B3 /B5/B7/B8/B20<br>TDD-LTE B38/B39/B40/B41B GPS+AGPS |
| Printer          | 58mm Thermal Receipt Printer, Printing Speed 50mm/s,<br>Working life 50 Km                                       |
| NFC              | Type A/B, MIFARE supported                                                                                       |
| SIM slot         | SIM card slot*1                                                                                                  |
| Paper Roll       | Max Diameter 40mm                                                                                                |
| Camera           | 2 megapixels Fixed Focus                                                                                         |
| Scanner          | 1D/2D Scanner (Option)                                                                                           |
| Speaker          | 1W Single Channel                                                                                                |
| Weight           | Gross[]380g                                                                                                      |
| Dimension        | 180*79*58mm                                                                                                      |