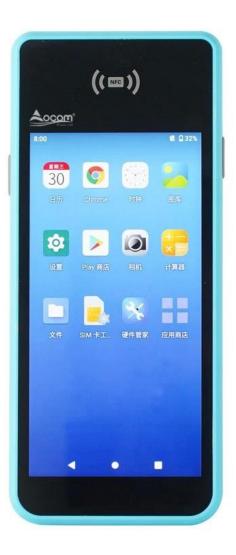

1D/2D Barcode scanner for optional;

NFC (HF) function for optional;

3200mAh large capacity battery.

Specification:

Model

| Name             | 5.45 inch handheld pos terminal                                                                                  |
|------------------|------------------------------------------------------------------------------------------------------------------|
| Housing          | Plastic with metal combined                                                                                      |
| Color            | Whole blue machine body (other colors could be customized)                                                       |
| Battery          | 7.4V /3200mAh                                                                                                    |
| Power Adapter    | Input[]100-240V, 50/60Hz/1.5A, Output[]5V/2A                                                                     |
| I/O              | Type C for charging or data transmit or debugging                                                                |
| Display          |                                                                                                                  |
| Main screen      | 5.45 inch HD touch screen monitor                                                                                |
| Resolution       | 720*1440                                                                                                         |
| Touch screen     | G+G capacitive multi-touch                                                                                       |
| Performance      |                                                                                                                  |
| CPU              | MT8766, quad core, 2.0G                                                                                          |
| RAM              | 2GB DDR4 []3G or 4G for option)                                                                                  |
| Flash            | 32GB Nand Flash (64G for Option)                                                                                 |
| Communication    | 4G                                                                                                               |
| Operating System | Android 11                                                                                                       |
| Button           | Power button, Scan Button for option                                                                             |
| Bluetooth        | Bluetooth 4.0/3.0/2.1, support BLE                                                                               |
| WIFI             | WIFI 802.11a.b.g.n (support 2.4G&5G)                                                                             |
| Network          | GSM 850/900/1800/1900<br>WCDMA 2100/900/850<br>FDD-LTE B1 /B3 /B5/B7/B8/B20<br>TDD-LTE B38/B39/B40/B41B GPS+AGPS |
| Printer          | 58mm Thermal Receipt Printer, Printing Speed 50mm/s,<br>Working life 50 Km                                       |
| NFC              | Type A/B, MIFARE supported                                                                                       |
| SIM slot         | SIM card slot*1                                                                                                  |
| Paper Roll       | Max Diameter 40mm                                                                                                |
| Camera           | 2 megapixels Fixed Focus                                                                                         |
| Scanner          | 1D/2D Scanner (Option)                                                                                           |
| Speaker          | 1W Single Channel                                                                                                |
| Weight           | Gross[]380g                                                                                                      |
| Dimension        | 180*79*58mm                                                                                                      |