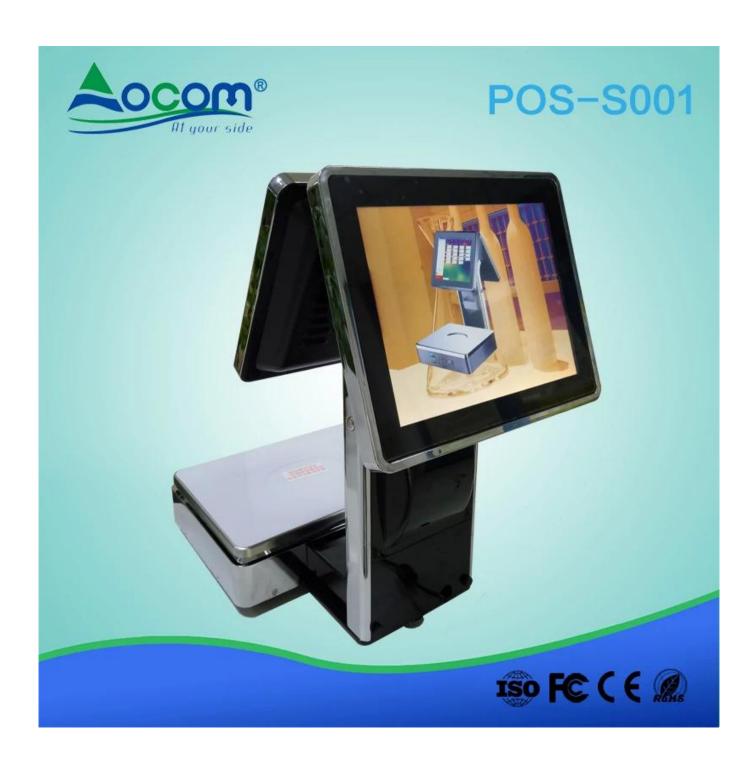

#### **Picture Show:**

#### **Features:**

Windows 7 operating system,J1800 Dual-core processor
12.1 Inch Dual screen , the main screen with capacitive touch funtion
Built-in 58mm embedded printer
Sturdy stainless steel tray, precision weighing platform
Hidden I / O interface make the device more beautiful
Stainless steel frame to make the structure more robust and durable
waterproof design, make the device can adapt to more applications
Support barcode scanner, cash drawer, mouse, keyboard, printer and other external devices
Built-in wifi module, make the communication more convenient
Free development kit for development