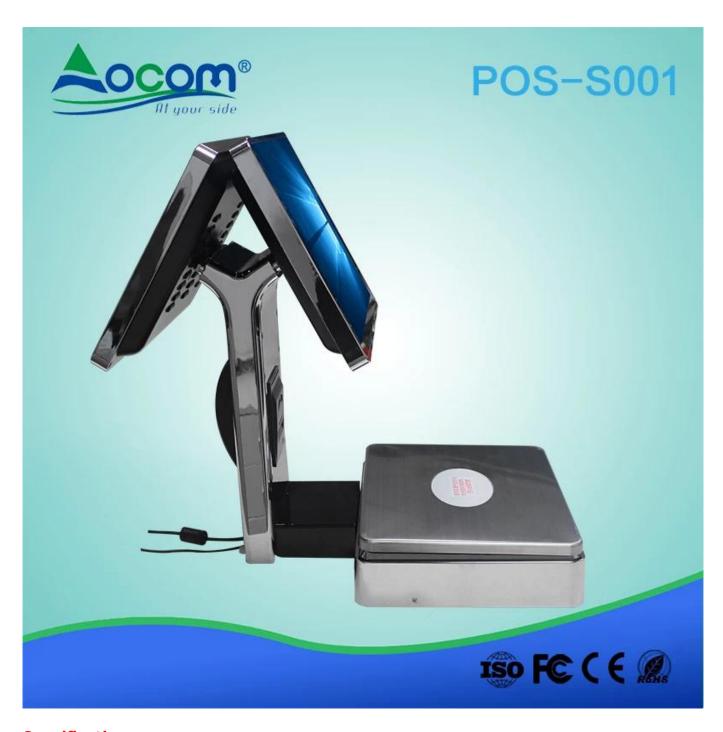

#### **Picture Show:**

#### **Features:**

Windows 7 operating system,J1800 Dual-core processor
12.1 Inch Dual screen , the main screen with capacitive touch funtion
Built-in 58mm embedded printer
Sturdy stainless steel tray, precision weighing platform
Hidden I / O interface make the device more beautiful
Stainless steel frame to make the structure more robust and durable
waterproof design, make the device can adapt to more applications
Support barcode scanner, cash drawer, mouse, keyboard, printer and other external devices
Built-in wifi module, make the communication more convenient
Free development kit for development