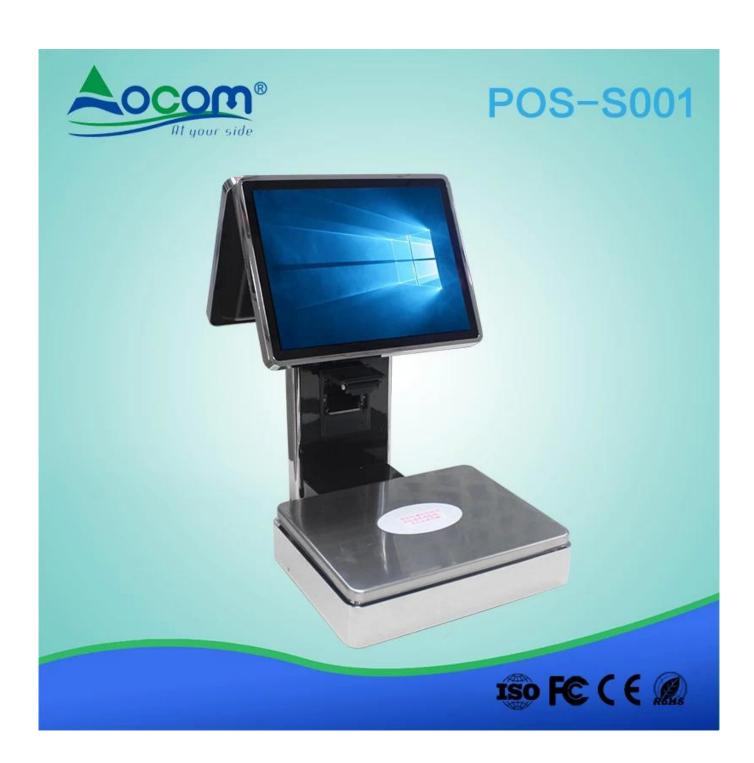

## WindowsSystem All-In-One Touch screen POS Scale With Printer

(M/N:POS-S001)

## **Features:**

l Windows 7 operating system, J1800 Dual-coreprocessor

115 Inch Dual screen, the main screen withcapacitive touch funtion

I Built-in 58mm embedded printer

I Sturdy stainless steel tray, precision weighingplatform I Hidden I / O interface make the device more beautiful

## **Specifications:**

Model POS-S001

screen Double 15-inch IPS screen, Touch panel Multi-line capacitive touch

MPU J1800 Dual-core processor,can up to J1900 Quad-core

processor

Weighting index 5Kg, Division value 2g(optional: 30Kg)