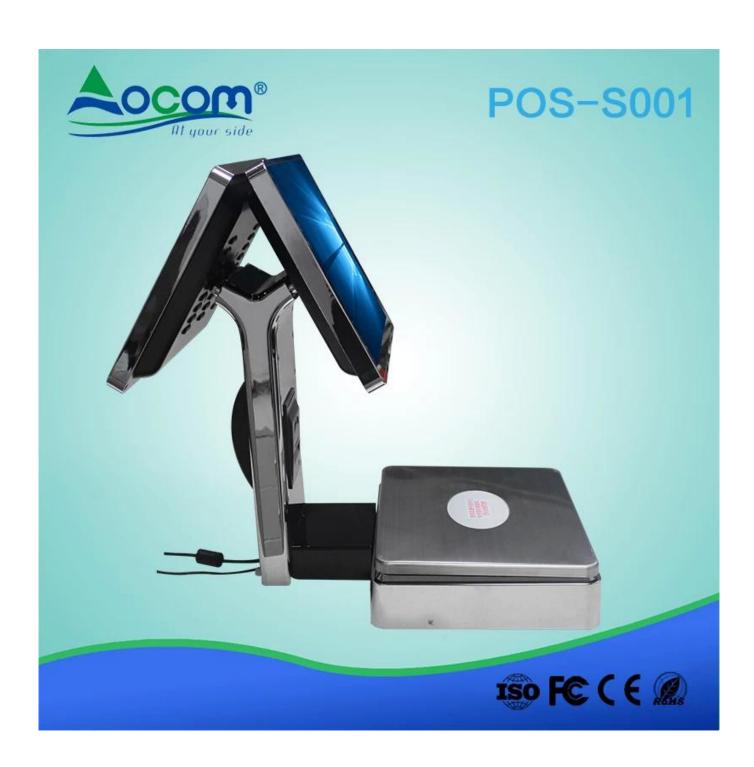

## WindowsSystem All-In-One Touch screen POS Scale With Printer

(M/N:POS-S001)

## **Features:**

l Windows 7 operating system, J1800 Dual-coreprocessor

115 Inch Dual screen, the main screen withcapacitive touch funtion

I Built-in 58mm embedded printer

I Sturdy stainless steel tray, precision weighingplatform I Hidden I / O interface make the device more beautiful

I Stainless steel frame to make the structure morerobust and durable I waterproof design, make the device can adapt tomore applications

I Support barcode scanner, cash drawer, mouse, keyboard, printer and other external devices

## **Specifications:**

Model POS-S001

screen Double 15-inch IPS screen, Touch panel Multi-line capacitive touch

MPU J1800 Dual-core processor,can up to J1900 Quad-core

processor

Weighting index 5Kg, Division value 2g(optional: 30Kg)

Size 350mm×350mm×500mm

Weight: 20.5kg

Material Aluminium alloy +stainless steel +ABS

Relevant documents: POS-S001CD