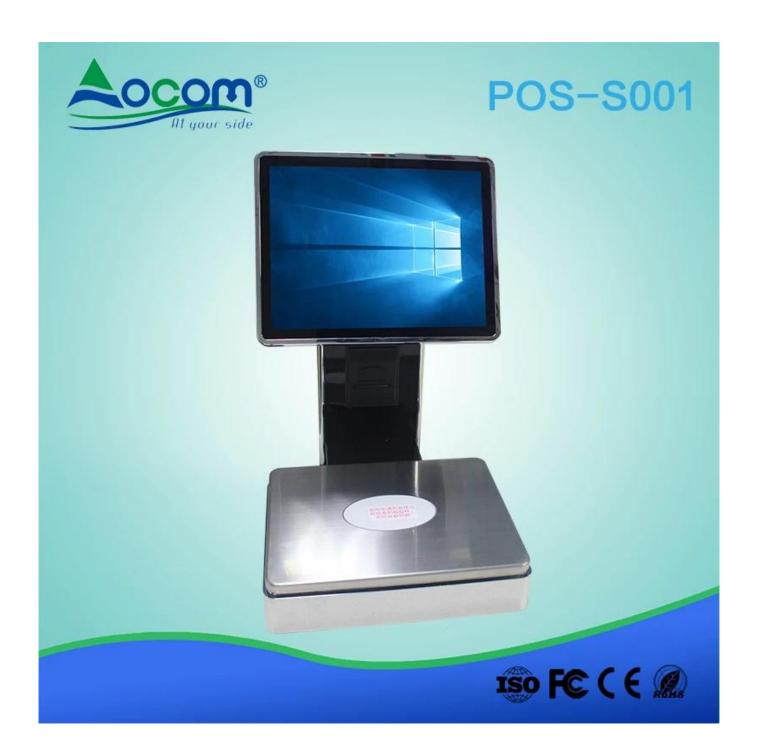

## WindowsSystem All-In-One Touch screen POS Scale With Printer

(M/N:POS-S001)

## **Features:**

l Windows 7 operating system, J1800 Dual-coreprocessor

115 Inch Dual screen, the main screen withcapacitive touch funtion

I Built-in 58mm embedded printer

I Sturdy stainless steel tray, precision weighingplatform I Hidden I / O interface make the device more beautiful

## **Specifications:**

Model POS-S001

screen Double 15-inch IPS screen, Touch panel Multi-line capacitive touch

MPU J1800 Dual-core processor,can up to J1900 Quad-core

processor

Weighting index 5Kg, Division value 2g(optional: 30Kg)

Size 350mm×350mm×500mm

Weight: 20.5kg

Material Aluminium alloy +stainless steel +ABS

Relevant documents: POS-S001CD