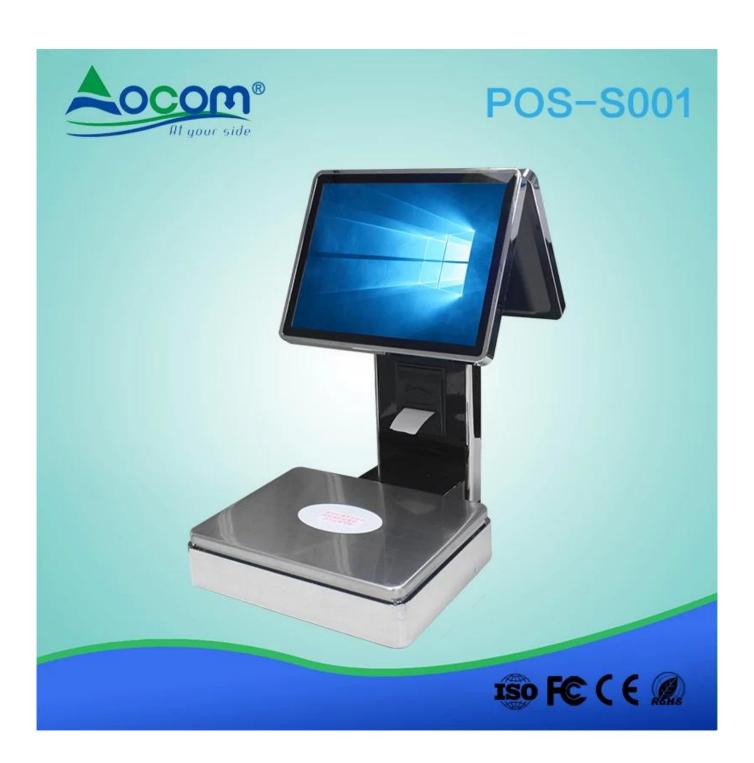

## WindowsSystem All-In-One Touch screen POS Scale With Printer

(M/N:POS-S001)

## **Features:**

l Windows 7 operating system, J1800 Dual-coreprocessor

115 Inch Dual screen, the main screen withcapacitive touch funtion

I Built-in 58mm embedded printer

I Sturdy stainless steel tray, precision weighingplatform I Hidden I / O interface make the device more beautiful

## **Specifications:**

Model POS-S001

screen Double 15-inch IPS screen, Touch panel Multi-line capacitive touch

MPU J1800 Dual-core processor,can up to J1900 Quad-core

processor

Weighting index 5Kg, Division value 2g(optional: 30Kg)