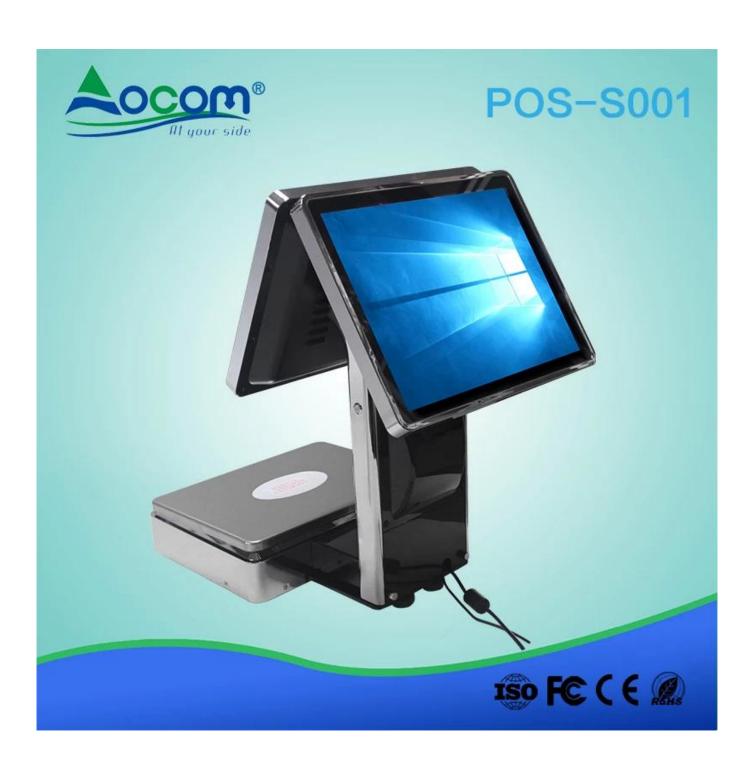

## WindowsSystem All-In-One Touch screen POS Scale With Printer

(M/N:POS-S001)

## **Features:**

l Windows 7 operating system, J1800 Dual-coreprocessor

115 Inch Dual screen, the main screen withcapacitive touch funtion

I Built-in 58mm embedded printer

I Sturdy stainless steel tray, precision weighingplatform I Hidden I / O interface make the device more beautiful

## **Specifications:**

Model POS-S001

screen Double 15-inch IPS screen, Touch panel Multi-line capacitive touch

MPU J1800 Dual-core processor,can up to J1900 Quad-core

processor

Weighting index 5Kg, Division value 2g(optional: 30Kg)