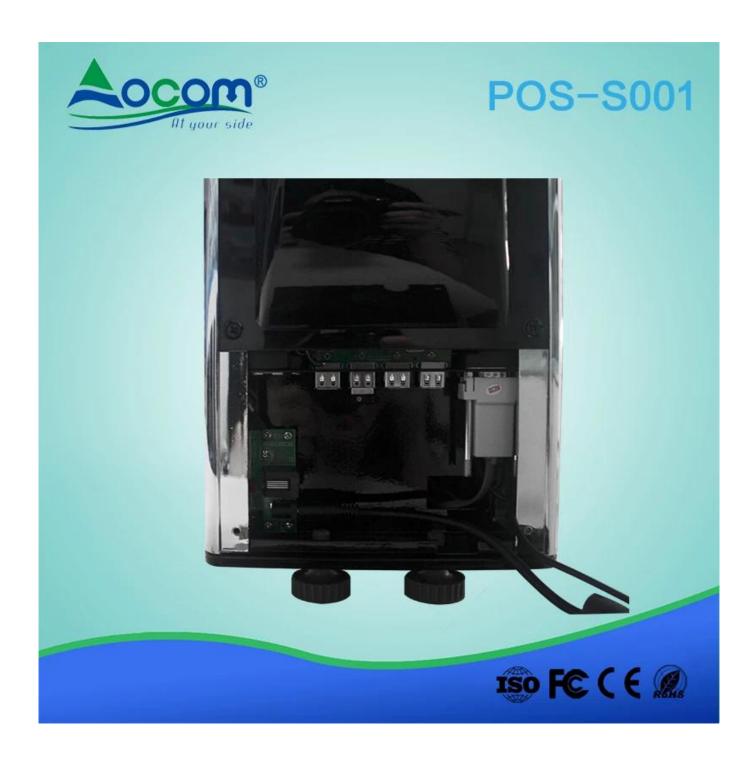

I Stainless steel frame to make the structure morerobust and durable I waterproof design, make the device can adapt tomore applications

I Support barcode scanner, cash drawer, mouse, keyboard, printer and other external devices

Printer 58mm thermal receipt printer

Printing Speed 90mm/s

Interface: WLAN\*1, RJ11\*1,COM \*1, USB\*4
Memory DDR3 2GB ,support up to 4GB

Hard disk 32G SSD[Support optional higher configuration

Power supply DC 12V7A