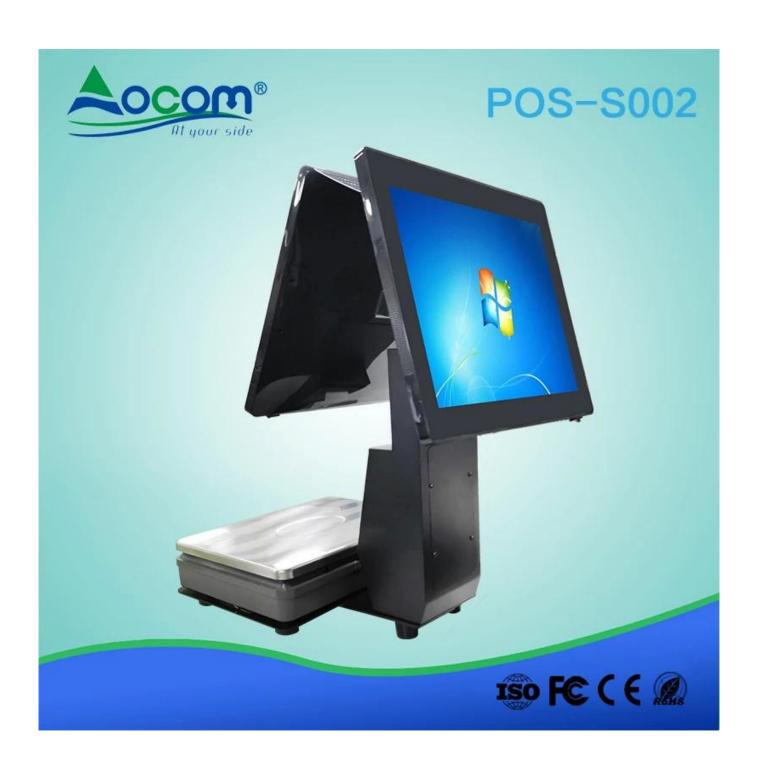

## POS-S002 15" touch screen all in one pos machine with electronic weighing scales

(M/N:POS-S002)

#### **Features:**

- I Windows 7 operating system,J1800 Dual-core processor
- I 15 Inch Dual screen , the main screen with capacitive touch function
- I Built-in 58mm printer
- I Hidden I / O interface make the device more beautiful
- I Support barcode scanner, cash drawer, mouse, keyboard, printer and other external devices
- I Free SDK for development