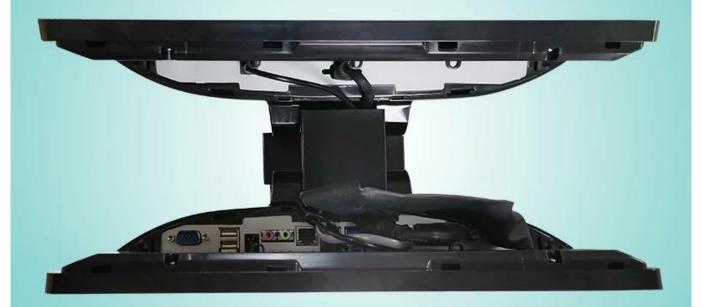

#### **Features:**

- I Windows 7 operating system,J1800 Dual-core processor
- I 15 Inch Dual screen , the main screen with capacitive touch function
- I Built-in 58mm printer
- I Hidden I / O interface make the device more beautiful
- I Support barcode scanner, cash drawer, mouse, keyboard, printer and other external devices
- I Free SDK for development

### **Specifications:**

| Model          | POS-S002                                                      |
|----------------|---------------------------------------------------------------|
| screen         | Double 15-inch IPS screen,                                    |
| Touch panel    | Multi-line capacitive touch                                   |
| MPU            | J1800 Dual-core processor,can up to J1900 Quad-core processor |
| Weighing index | 15Kg, Division value:2g(optional: 30Kg)                       |
| Printer        | 58mm thermal receipt printer                                  |
| Printing Speed | 90mm/s                                                        |
| Interface:     | WLAN*1, RJ11*1,COM *1, USB*4                                  |
| Memory         | DDR3 2GB ,support up to 4GB                                   |
| Hard disk      | 32G SSD,Support optional higher configuration                 |
| Power supply   | DC 12V8A                                                      |
| Material       | Aluminium alloy +stainless steel +ABS                         |