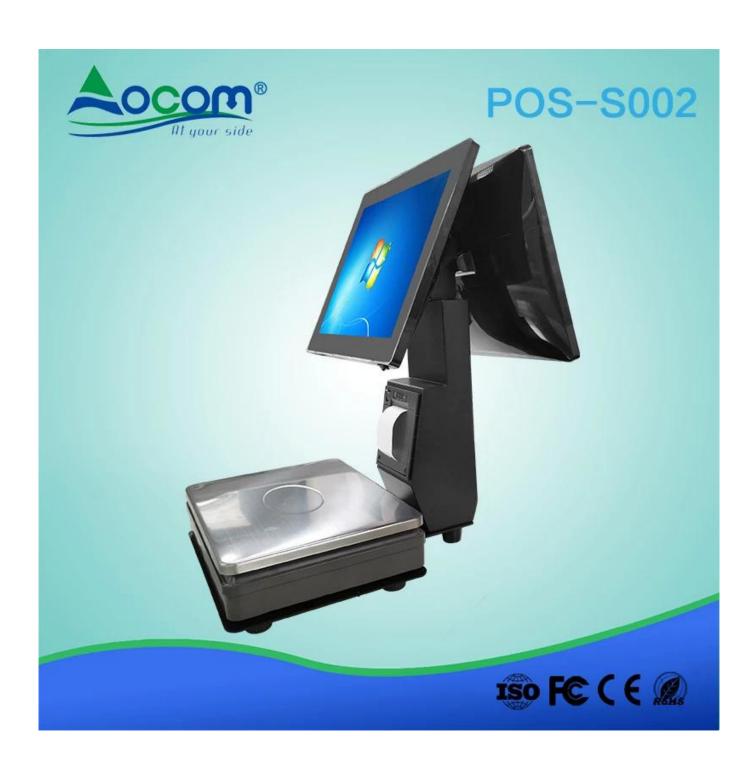

## POS-S002 15" touch screen all in one pos machine with electronic weighing scales

(M/N:POS-S002)

#### **Features:**

- I Windows 7 operating system,J1800 Dual-core processor
- I 15 Inch Dual screen , the main screen with capacitive touch function
- I Built-in 58mm printer
- I Hidden I / O interface make the device more beautiful
- I Support barcode scanner, cash drawer, mouse, keyboard, printer and other external devices
- I Free SDK for development