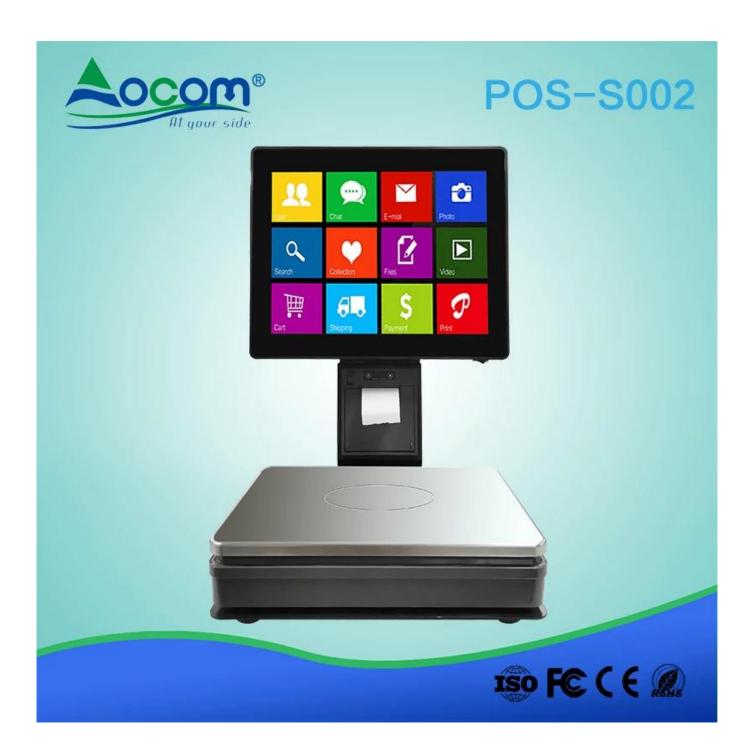

## POS-S002 15" touch screen all in one pos machine with electronic weighing scales

(M/N:POS-S002)

#### **Features:**

- I Windows 7 operating system,J1800 Dual-core processor
- I 15 Inch Dual screen , the main screen with capacitive touch function
- I Built-in 58mm printer
- I Hidden I / O interface make the device more beautiful
- I Support barcode scanner, cash drawer, mouse, keyboard, printer and other external devices
- I Free SDK for development

#### **Application areas:**

supermarket checkout, seafood aquatic products shop, fruit shop, snack shop, delicatessen, and so on.