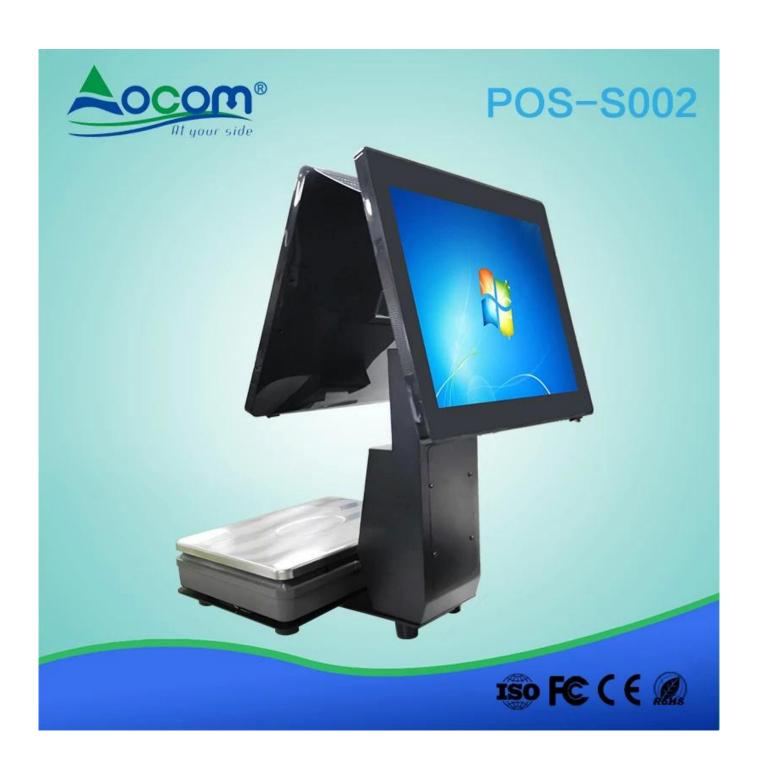

#### **Features:**

- I Windows 7 operating system,J1800 Dual-core processor
- I 15 Inch Dual screen , the main screen with capacitive touch function
- I Built-in 58mm printer
- I Hidden I / O interface make the device more beautiful
- I Support barcode scanner, cash drawer, mouse, keyboard, printer and other external devices
- I Free SDK for development

### **Specifications:**

| Model          | POS-S002                                                      |
|----------------|---------------------------------------------------------------|
| screen         | Double 15-inch IPS screen,                                    |
| Touch panel    | Multi-line capacitive touch                                   |
| MPU            | J1800 Dual-core processor,can up to J1900 Quad-core processor |
| Weighing index | 15Kg, Division value:2g(optional: 30Kg)                       |
| Printer        | 58mm thermal receipt printer                                  |
| Printing Speed | 90mm/s                                                        |
| Interface:     | WLAN*1, RJ11*1,COM *1, USB*4                                  |
| Memory         | DDR3 2GB ,support up to 4GB                                   |
| Hard disk      | 32G SSD,Support optional higher configuration                 |
| Power supply   | DC 12V8A                                                      |
| Material       | Aluminium alloy +stainless steel +ABS                         |