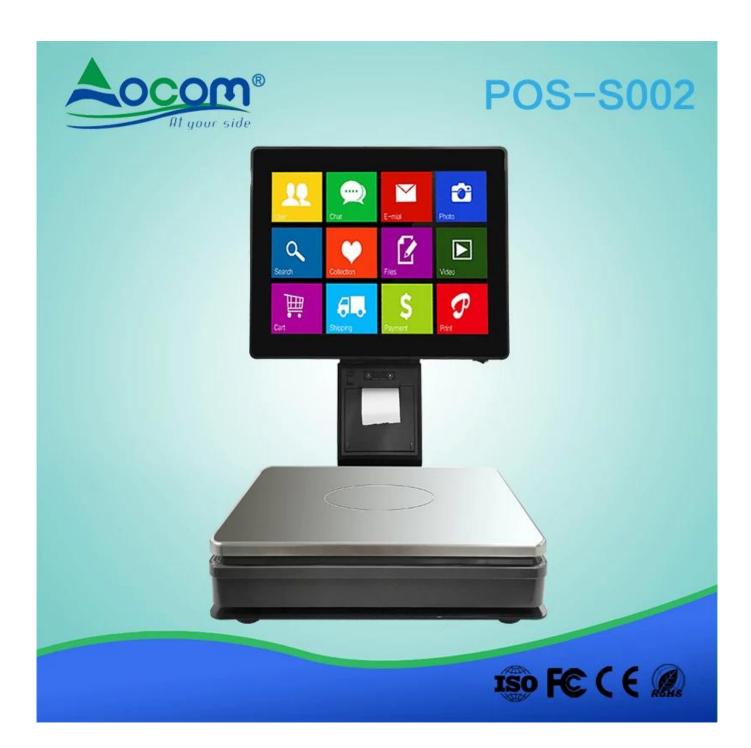

#### **Features:**

- I Windows 7 operating system,J1800 Dual-core processor
- I 15 Inch Dual screen , the main screen with capacitive touch function
- I Built-in 58mm printer
- I Hidden I / O interface make the device more beautiful
- I Support barcode scanner, cash drawer, mouse, keyboard, printer and other external devices
- I Free SDK for development

### **Specifications:**

| Model          | POS-S002                                                      |
|----------------|---------------------------------------------------------------|
| screen         | Double 15-inch IPS screen,                                    |
| Touch panel    | Multi-line capacitive touch                                   |
| MPU            | J1800 Dual-core processor,can up to J1900 Quad-core processor |
| Weighing index | 15Kg, Division value:2g(optional: 30Kg)                       |
| Printer        | 58mm thermal receipt printer                                  |
| Printing Speed | 90mm/s                                                        |
| Interface:     | WLAN*1, RJ11*1,COM *1, USB*4                                  |
| Memory         | DDR3 2GB ,support up to 4GB                                   |
| Hard disk      | 32G SSD,Support optional higher configuration                 |
| Power supply   | DC 12V8A                                                      |
| Material       | Aluminium alloy +stainless steel +ABS                         |