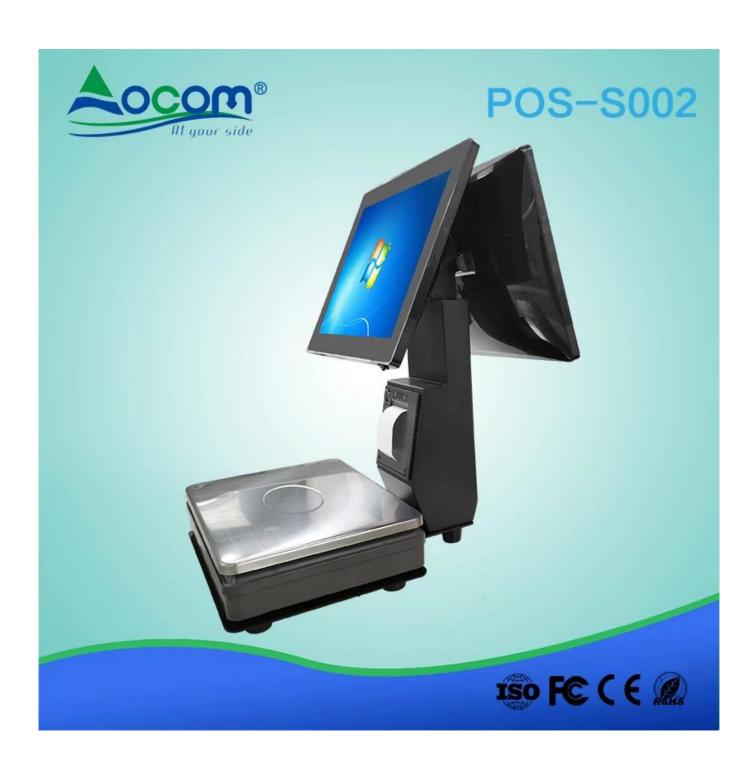

#### **Features:**

- I Windows 7 operating system,J1800 Dual-core processor
- I 15 Inch Dual screen , the main screen with capacitive touch function
- I Built-in 58mm printer
- I Hidden I / O interface make the device more beautiful
- I Support barcode scanner, cash drawer, mouse, keyboard, printer and other external devices
- I Free SDK for development

### **Specifications:**

| Model          | POS-S002                                                      |
|----------------|---------------------------------------------------------------|
| screen         | Double 15-inch IPS screen,                                    |
| Touch panel    | Multi-line capacitive touch                                   |
| MPU            | J1800 Dual-core processor,can up to J1900 Quad-core processor |
| Weighing index | 15Kg, Division value:2g(optional: 30Kg)                       |
| Printer        | 58mm thermal receipt printer                                  |
| Printing Speed | 90mm/s                                                        |
| Interface:     | WLAN*1, RJ11*1,COM *1, USB*4                                  |
| Memory         | DDR3 2GB ,support up to 4GB                                   |
| Hard disk      | 32G SSD,Support optional higher configuration                 |
| Power supply   | DC 12V8A                                                      |
| Material       | Aluminium alloy +stainless steel +ABS                         |