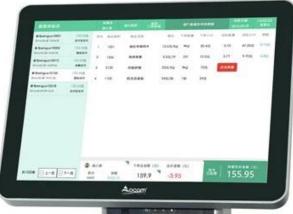

## Features:

Windows 7 operating system, J1800 Dual-core processor

15 Inch Dual screen, the main screen with capacitive touch function

Built-in 58mm printer

Hidden I / O interface make the device more beautiful

Support barcode scanner, cash drawer, mouse, keyboard, printer and other external devices

Free SDK for development

## **Specifications:**

| Model                 | POS-S002                                            |
|-----------------------|-----------------------------------------------------|
| screen                | Double 15-inch IPS screen,                          |
| Touch panel           | Multi-line capacitive touch                         |
| Resoluiton            | 1024*768                                            |
| Brightness            | 2<br>250cd/m                                        |
| View angle            | Horizon: 160; Vertical :150                         |
| Touch screen          | Multi-point projected G+G capacitive touch          |
| Sub-display           | 15.1inch display W/o touch function                 |
| MPU                   | J1800 Dual-core processor,can up to J1900 Quad-core |
|                       | processor                                           |
| Weighing index        | 15Kg, Division value□2g(optional: 30Kg)             |
| Printer               | 58mm thermal printer                                |
| Printing Speed        | 90mm/s                                              |
| Interface:            | WLAN*1, RJ11*1,COM *1, USB*4                        |
| Memory                | DDR3 2GB , support up to 4GB                        |
| Hard disk             | 32G SSD□Support optional higher configuration       |
| Power supply          | DC 12V 8A                                           |
| Material              | Aluminium alloy + stainless steel +ABS              |
| Package (Dual screen) | 59*44*67cm, 18kgs                                   |
| Operating             | 0 to 40 degrees centigrade                          |
| temperature           |                                                     |
| Storage temperature   | -10 to 60 degrees centigrade                        |
| Working humidity      | 10%~80% No condensation                             |
| Storage humidity      | 10%~90% No condensation                             |