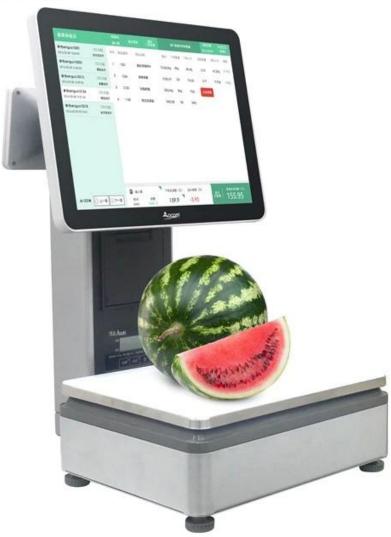

## Features:

Windows 7 operating system, J1800 Dual-core processor

15 Inch Dual screen, the main screen with capacitive touch function

Built-in 58mm printer

Hidden I / O interface make the device more beautiful

## Application areas:

supermarket checkout, seafood aquatic products shop, fruit shop, snack shop, delicatessen, and so on.