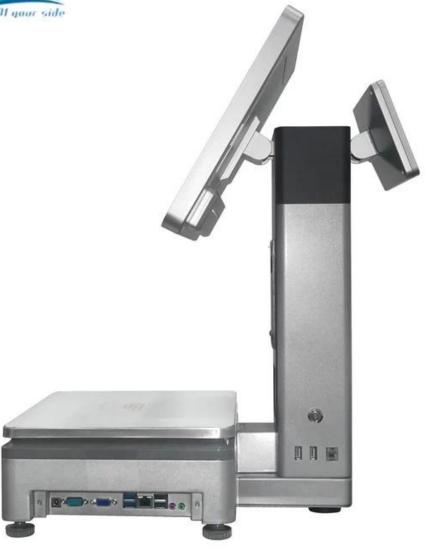

## POS-S002 15.1 Inches Barcode Scale Label Printing Scale Digital

(M/N:POS-S002)

## Features:

Windows 7 operating system, J1800 Dual-core processor

15 Inch Dual screen, the main screen with capacitive touch function

Built-in 58mm printer

Hidden I / O interface make the device more beautiful

## **Specifications:**

| Model                 | POS-S002                                            |
|-----------------------|-----------------------------------------------------|
| screen                | Double 15-inch IPS screen,                          |
| Touch panel           | Multi-line capacitive touch                         |
| Resoluiton            | 1024*768                                            |
| Brightness            | 2<br>250cd/m                                        |
| View angle            | Horizon: 160; Vertical :150                         |
| Touch screen          | Multi-point projected G+G capacitive touch          |
| Sub-display           | 15.1inch display W/o touch function                 |
| MPU                   | J1800 Dual-core processor,can up to J1900 Quad-core |
|                       | processor                                           |
| Weighing index        | 15Kg, Division value□2g(optional: 30Kg)             |
| Printer               | 58mm thermal printer                                |
| Printing Speed        | 90mm/s                                              |
| Interface:            | WLAN*1, RJ11*1,COM *1, USB*4                        |
| Memory                | DDR3 2GB , support up to 4GB                        |
| Hard disk             | 32G SSD□Support optional higher configuration       |
| Power supply          | DC 12V 8A                                           |
| Material              | Aluminium alloy + stainless steel +ABS              |
| Package (Dual screen) | 59*44*67cm, 18kgs                                   |
| Operating             | 0 to 40 degrees centigrade                          |
| temperature           |                                                     |
| Storage temperature   | -10 to 60 degrees centigrade                        |
| Working humidity      | 10%~80% No condensation                             |
| Storage humidity      | 10%~90% No condensation                             |