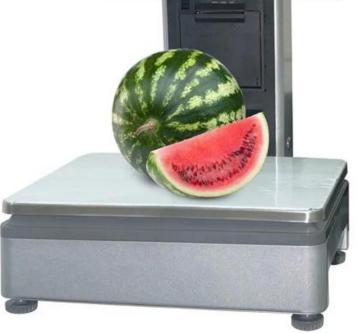

## Application areas:

supermarket checkout, seafood aquatic products shop, fruit shop, snack shop, delicatessen, and so on.

## **Specifications:**

| Model                 | POS-S002                                            |
|-----------------------|-----------------------------------------------------|
| screen                | Double 15-inch IPS screen,                          |
| Touch panel           | Multi-line capacitive touch                         |
| Resoluiton            | 1024*768                                            |
| Brightness            | 2<br>250cd/m                                        |
| View angle            | Horizon: 160; Vertical :150                         |
| Touch screen          | Multi-point projected G+G capacitive touch          |
| Sub-display           | 15.1inch display W/o touch function                 |
| MPU                   | J1800 Dual-core processor,can up to J1900 Quad-core |
|                       | processor                                           |
| Weighing index        | 15Kg, Division value□2g(optional: 30Kg)             |
| Printer               | 58mm thermal printer                                |
| Printing Speed        | 90mm/s                                              |
| Interface:            | WLAN*1, RJ11*1,COM *1, USB*4                        |
| Memory                | DDR3 2GB , support up to 4GB                        |
| Hard disk             | 32G SSD□Support optional higher configuration       |
| Power supply          | DC 12V 8A                                           |
| Material              | Aluminium alloy + stainless steel +ABS              |
| Package (Dual screen) | 59*44*67cm, 18kgs                                   |
| Operating             | 0 to 40 degrees centigrade                          |
| temperature           |                                                     |
| Storage temperature   | -10 to 60 degrees centigrade                        |
| Working humidity      | 10%~80% No condensation                             |
| Storage humidity      | 10%~90% No condensation                             |