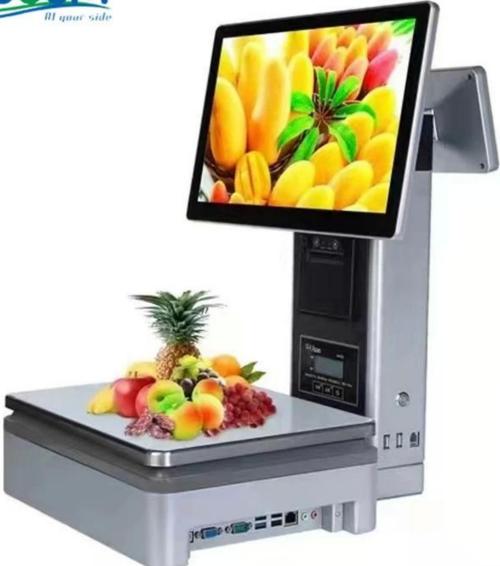

## POS-S002 15.1 Inches Barcode Scale Label Printing Scale Digital

(M/N:POS-S002)

## Features:

Windows 7 operating system, J1800 Dual-core processor

15 Inch Dual screen, the main screen with capacitive touch function

Built-in 58mm printer

Hidden I / O interface make the device more beautiful

## Application areas:

supermarket checkout, seafood aquatic products shop, fruit shop, snack shop, delicatessen, and so on.