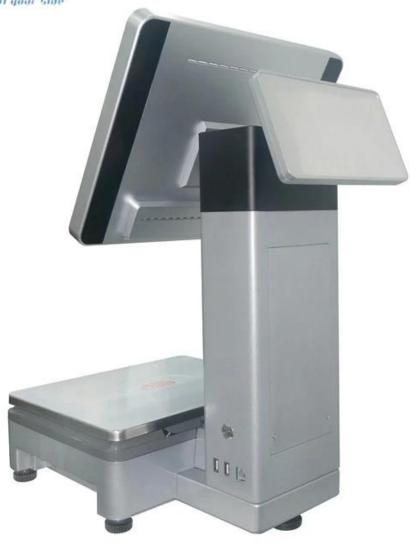

## POS-S002 15.1 Inches Barcode Scale Label Printing Scale Digital

(M/N:POS-S002)

## Features:

Windows 7 operating system, J1800 Dual-core processor

15 Inch Dual screen, the main screen with capacitive touch function

Built-in 58mm printer

Hidden I / O interface make the device more beautiful

## **Specifications:**

| Model                 | POS-S002                                            |
|-----------------------|-----------------------------------------------------|
| screen                | Double 15-inch IPS screen,                          |
| Touch panel           | Multi-line capacitive touch                         |
| Resoluiton            | 1024*768                                            |
| Brightness            | 2<br>250cd/m                                        |
| View angle            | Horizon: 160; Vertical :150                         |
| Touch screen          | Multi-point projected G+G capacitive touch          |
| Sub-display           | 15.1inch display W/o touch function                 |
| MPU                   | J1800 Dual-core processor,can up to J1900 Quad-core |
|                       | processor                                           |
| Weighing index        | 15Kg, Division value□2g(optional: 30Kg)             |
| Printer               | 58mm thermal printer                                |
| Printing Speed        | 90mm/s                                              |
| Interface:            | WLAN*1, RJ11*1,COM *1, USB*4                        |
| Memory                | DDR3 2GB , support up to 4GB                        |
| Hard disk             | 32G SSD□Support optional higher configuration       |
| Power supply          | DC 12V 8A                                           |
| Material              | Aluminium alloy + stainless steel +ABS              |
| Package (Dual screen) | 59*44*67cm, 18kgs                                   |
| Operating             | 0 to 40 degrees centigrade                          |
| temperature           |                                                     |
| Storage temperature   | -10 to 60 degrees centigrade                        |
| Working humidity      | 10%~80% No condensation                             |
| Storage humidity      | 10%~90% No condensation                             |