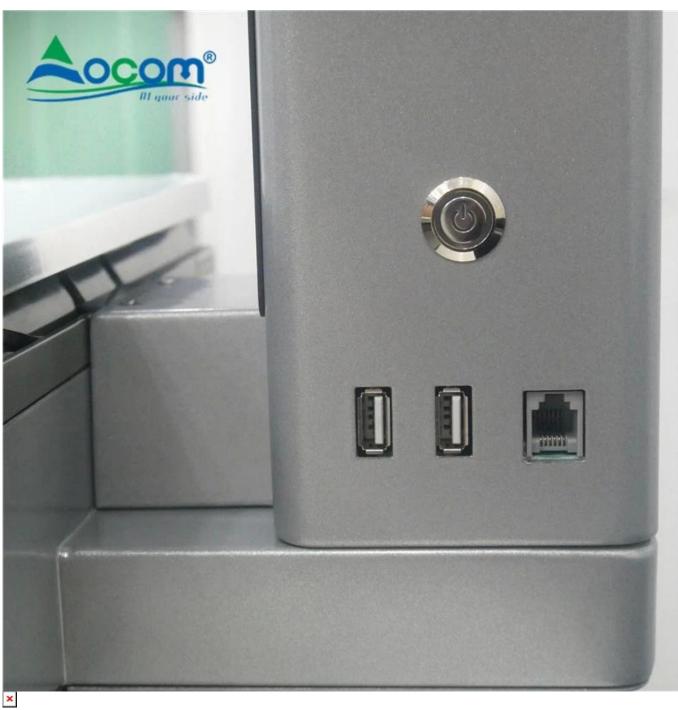

## Features:

Windows 7 operating system, J1800 Dual-core processor

15 Inch Dual screen, the main screen with capacitive touch function

Built-in 58mm printer

Hidden I / O interface make the device more beautiful

Support barcode scanner, cash drawer, mouse, keyboard, printer and other external devices

Free SDK for development

## **Specifications:**

| Model                 | POS-S002                                            |
|-----------------------|-----------------------------------------------------|
| screen                | Double 15-inch IPS screen,                          |
| Touch panel           | Multi-line capacitive touch                         |
| Resoluiton            | 1024*768                                            |
| Brightness            | 2<br>250cd/m                                        |
| View angle            | Horizon: 160; Vertical :150                         |
| Touch screen          | Multi-point projected G+G capacitive touch          |
| Sub-display           | 15.1inch display W/o touch function                 |
| MPU                   | J1800 Dual-core processor,can up to J1900 Quad-core |
|                       | processor                                           |
| Weighing index        | 15Kg, Division value□2g(optional: 30Kg)             |
| Printer               | 58mm thermal printer                                |
| Printing Speed        | 90mm/s                                              |
| Interface:            | WLAN*1, RJ11*1,COM *1, USB*4                        |
| Memory                | DDR3 2GB , support up to 4GB                        |
| Hard disk             | 32G SSD□Support optional higher configuration       |
| Power supply          | DC 12V 8A                                           |
| Material              | Aluminium alloy + stainless steel +ABS              |
| Package (Dual screen) | 59*44*67cm, 18kgs                                   |
| Operating             | 0 to 40 degrees centigrade                          |
| temperature           |                                                     |
| Storage temperature   | -10 to 60 degrees centigrade                        |
| Working humidity      | 10%~80% No condensation                             |
| Storage humidity      | 10%~90% No condensation                             |