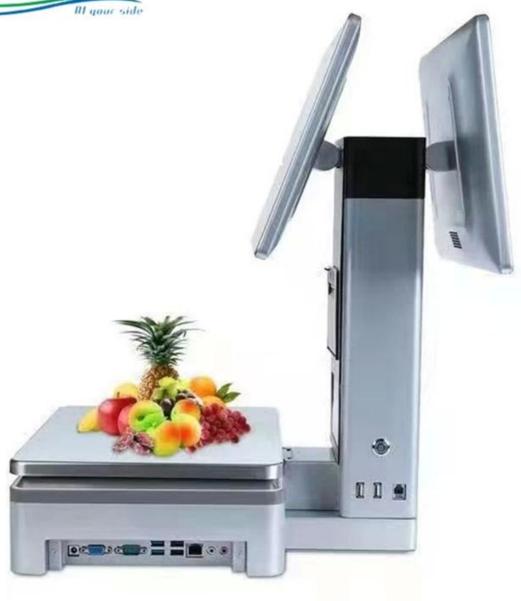

## Features:

Windows 7 operating system, J1800 Dual-core processor

15 Inch Dual screen, the main screen with capacitive touch function

Built-in 58mm printer

Hidden I / O interface make the device more beautiful

## **Specifications:**

| Model                 | POS-S002                                            |
|-----------------------|-----------------------------------------------------|
| screen                | Double 15-inch IPS screen,                          |
| Touch panel           | Multi-line capacitive touch                         |
| Resoluiton            | 1024*768                                            |
| Brightness            | 2<br>250cd/m                                        |
| View angle            | Horizon: 160; Vertical :150                         |
| Touch screen          | Multi-point projected G+G capacitive touch          |
| Sub-display           | 15.1inch display W/o touch function                 |
| MPU                   | J1800 Dual-core processor,can up to J1900 Quad-core |
|                       | processor                                           |
| Weighing index        | 15Kg, Division value□2g(optional: 30Kg)             |
| Printer               | 58mm thermal printer                                |
| Printing Speed        | 90mm/s                                              |
| Interface:            | WLAN*1, RJ11*1,COM *1, USB*4                        |
| Memory                | DDR3 2GB , support up to 4GB                        |
| Hard disk             | 32G SSD□Support optional higher configuration       |
| Power supply          | DC 12V 8A                                           |
| Material              | Aluminium alloy + stainless steel +ABS              |
| Package (Dual screen) | 59*44*67cm, 18kgs                                   |
| Operating             | 0 to 40 degrees centigrade                          |
| temperature           |                                                     |
| Storage temperature   | -10 to 60 degrees centigrade                        |
| Working humidity      | 10%~80% No condensation                             |
| Storage humidity      | 10%~90% No condensation                             |