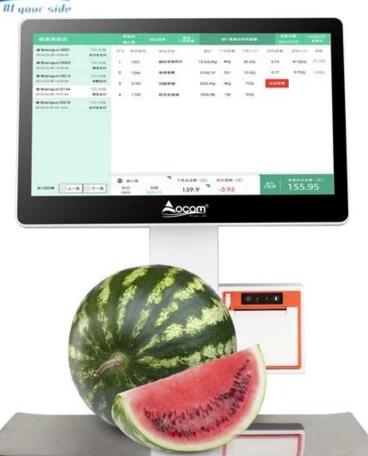

## **Features:**

Windows7 or windows10 operating system,J1800 Dual-core processor

15.6 Inch plus 13.3 vice-screen , the main screen with capacitive touch function

Built-in 58mm printer

Hidden I / O interface make the device more beautiful

## **Specifications:**

| Model                 | POS-S003                                                 |
|-----------------------|----------------------------------------------------------|
| screen                | 15.6 inch wide-screen led display                        |
| Touch panel           | Multi-point capacitive touch                             |
| Resoluiton            | 1366*768                                                 |
| Brightness            | 2                                                        |
|                       | 220cd/m                                                  |
| View angle            | Horizon: 90, Vertical :60                                |
| Touch screen          | Multi-point projected G+G capacitive touch               |
| Sub-display           | 13.3inch display W/o touch function                      |
| Motherboard           | J1800 Dual-core processor,can up to J1900 Quad-core      |
|                       | processor                                                |
| OS support            | Win7/win10 trial version for testing                     |
| Weighing index        | 15Kg, Division value[2g(optional: 30Kg)                  |
| Printer               | 58mm thermal printer                                     |
| Printing Speed        | 85mm/s                                                   |
| Interface             | RJ45*1, RJ11*1,COM *1, USB*4 DC in*1,line out*1,Mic in*1 |
| Memory                | DDR3 2GB , support up to 4GB                             |
| Hard disk             | 32G SSD    Support optional higher configuration         |
| Power supply          | DC 12V 5A                                                |
| Material              | metal+ABS housing                                        |
| Package (Dual screen) | 625*455*636mm/ gross:12kg, net: 10.2kg                   |
| Operating             | 0 to 40 degrees centigrade                               |
| temperature           |                                                          |
| Storage temperature   | -10 to 60 degrees centigrade                             |
| Working humidity      | 10%~80% No condensation                                  |
| Storage humidity      | 10%~90% No condensation                                  |

## **Picture Show:**