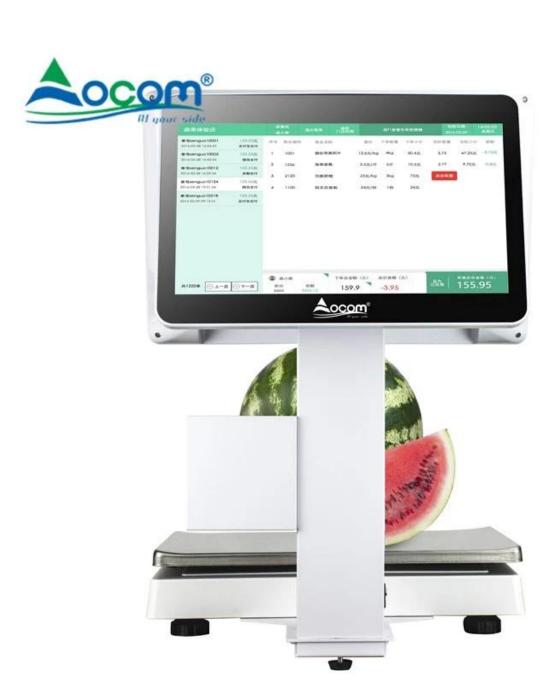

## **Features:**

Windows7 or windows10 operating system,J1800 Dual-core processor

15.6 Inch plus 13.3 vice-screen , the main screen with capacitive touch function

Built-in 58mm printer

Hidden I / O interface make the device more beautiful

## **Picture Show:**