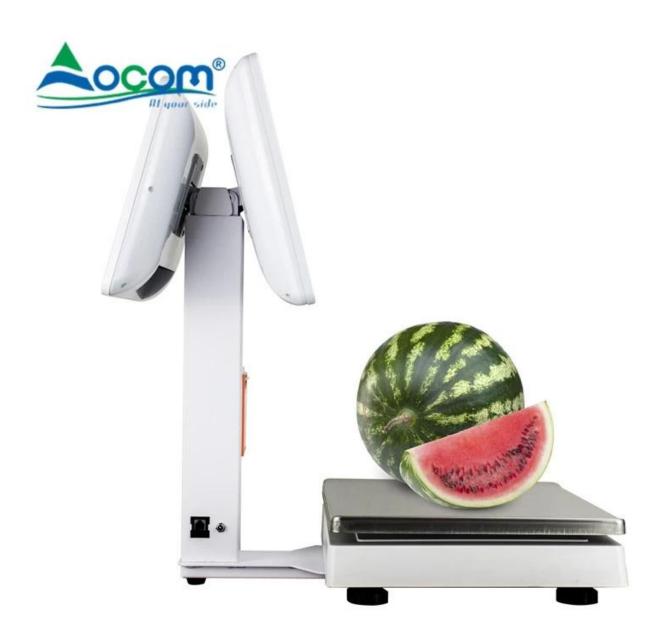

## **Features:**

Windows7 or windows10 operating system,J1800 Dual-core processor

15.6 Inch plus 13.3 vice-screen , the main screen with capacitive touch function

Built-in 58mm printer

Hidden I / O interface make the device more beautiful

## **Picture Show:**