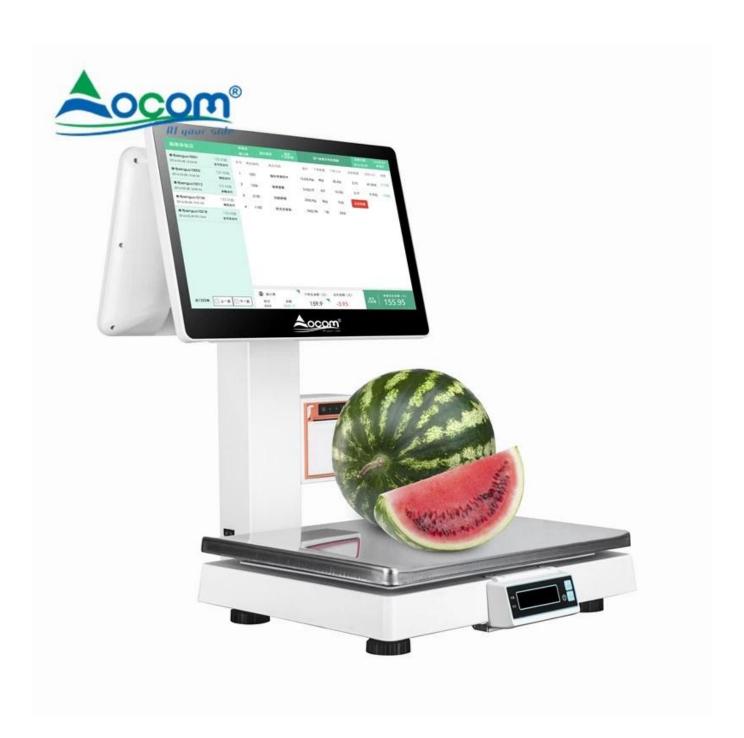

## **Features:**

Windows7 or windows10 operating system,J1800 Dual-core processor

15.6 Inch plus 13.3 vice-screen , the main screen with capacitive touch function

Built-in 58mm printer

Hidden I / O interface make the device more beautiful

## **Application areas:**

supermarket checkout, seafood aquatic products shop, fruit shop, snack shop, delicatessen, and so on.

## **Picture Show:**