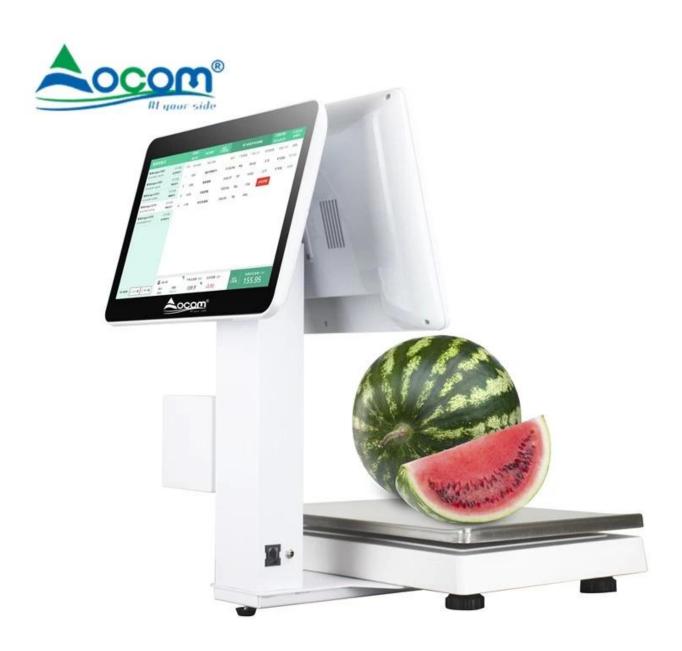

## **Features:**

Windows7 or windows10 operating system,J1800 Dual-core processor

15.6 Inch plus 13.3 vice-screen , the main screen with capacitive touch function

Built-in 58mm printer

Hidden I / O interface make the device more beautiful

## **Picture Show:**