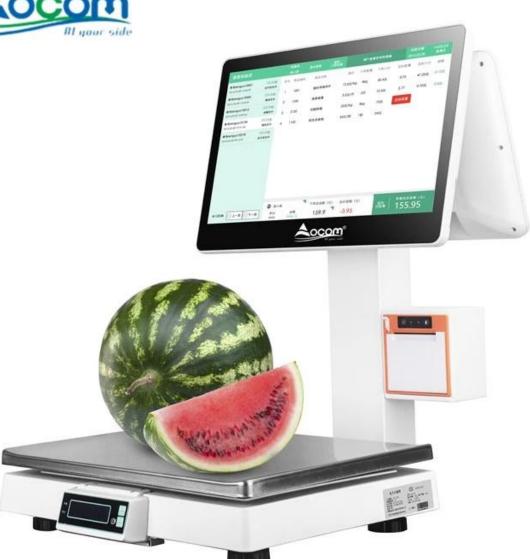

## **Features:**

Windows7 or windows10 operating system,J1800 Dual-core processor

15.6 Inch plus 13.3 vice-screen , the main screen with capacitive touch function

Built-in 58mm printer

Hidden I / O interface make the device more beautiful

## **Specifications:**

| Model                 | POS-S003                                                 |
|-----------------------|----------------------------------------------------------|
| screen                | 15.6 inch wide-screen led display                        |
| Touch panel           | Multi-point capacitive touch                             |
| Resoluiton            | 1366*768                                                 |
| Brightness            | 2                                                        |
|                       | 220cd/m                                                  |
| View angle            | Horizon: 90, Vertical :60                                |
| Touch screen          | Multi-point projected G+G capacitive touch               |
| Sub-display           | 13.3inch display W/o touch function                      |
| Motherboard           | J1800 Dual-core processor,can up to J1900 Quad-core      |
|                       | processor                                                |
| OS support            | Win7/win10 trial version for testing                     |
| Weighing index        | 15Kg, Division value[2g(optional: 30Kg)                  |
| Printer               | 58mm thermal printer                                     |
| Printing Speed        | 85mm/s                                                   |
| Interface             | RJ45*1, RJ11*1,COM *1, USB*4 DC in*1,line out*1,Mic in*1 |
| Memory                | DDR3 2GB , support up to 4GB                             |
| Hard disk             | 32G SSD    Support optional higher configuration         |
| Power supply          | DC 12V 5A                                                |
| Material              | metal+ABS housing                                        |
| Package (Dual screen) | 625*455*636mm/ gross:12kg, net: 10.2kg                   |
| Operating             | 0 to 40 degrees centigrade                               |
| temperature           |                                                          |
| Storage temperature   | -10 to 60 degrees centigrade                             |
| Working humidity      | 10%~80% No condensation                                  |
| Storage humidity      | 10%~90% No condensation                                  |

## **Picture Show:**