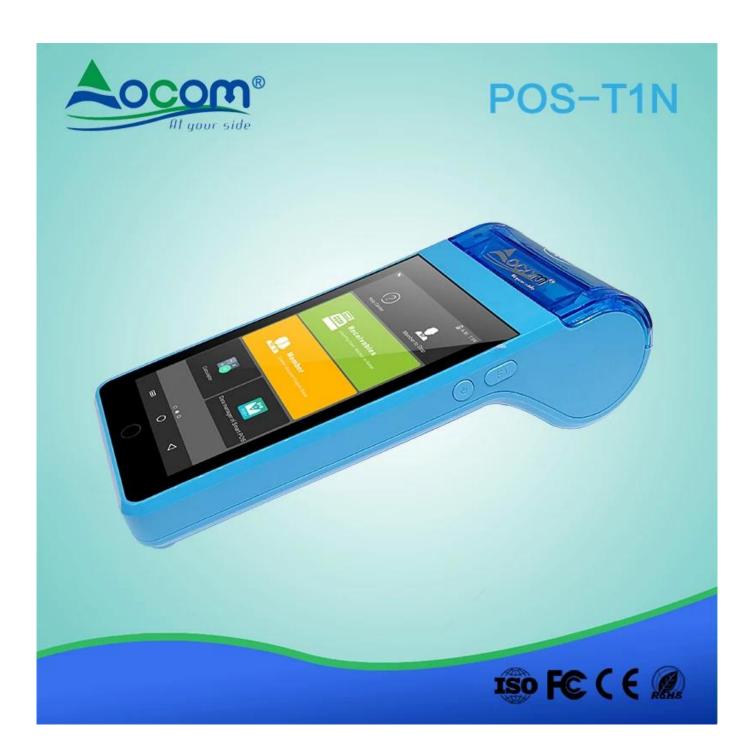

# POS-T1N 4G rugged qr code android smart mobile pos pos payment terminal for restaurant

(Model: POS-T1N)

The T1N smart android POS terminal can meet kinds of needs, like NFC cards pay, QR Code pay, top up, info management, data transmission, receipt/ticket/lottery/coupon printing. It was widely used in retail, hotel, restaurant, hospital, government, transportation, logistics, parking etc.

#### Features:

Android 7.0 OS;

NFC Card Reader;

4G / 3G / 2G / Wi-Fi / Bluetooth / GPS;

5.0 Inch Touch Screen;

Rear Camera for QR Code Payment;

58\*40mm Thermal Printer.

| The Specification            |                                                                                                                                                   |
|------------------------------|---------------------------------------------------------------------------------------------------------------------------------------------------|
| Operation<br>System          | Android 7.0                                                                                                                                       |
| Processor                    | Application CPU: ARM Cortex A53 1.3 GHz, 64 bite Quad core Processor + Security CPU                                                               |
| Memory                       | RAM[]1GB(EMCP); Flash[]8GB(EMCP)[]                                                                                                                |
| Display                      | 5 inch IPS color LCD screen (1280*720);<br>Capacitive multi-touch with signature functionality;                                                   |
| Button                       | Physical Button: 1* Power on/off ,1*Home and 1 * Function<br>Virtual Button: 1* Menu ,1*Home and 1 * Return                                       |
| NFC Card<br>Reader           | Support Mifare card, type A/B card and compliance with ISO14443 A/ B                                                                              |
| LED Indicator                | Four indicator lights: Blue, Yellow, Green, Red                                                                                                   |
| Thermal Printer              | Print speed: 80mm/s; Paper roll: 58*40mm                                                                                                          |
| Camera                       | 2 MP rear-facing with flash light;                                                                                                                |
| Audio                        | 1*speakers,1*beeper,1* microphones                                                                                                                |
| Communication                | Bluetooth□ Support 4.2 HS low energy; Wi-Fi: Support 802.11 a/b/g/n; Mobile Network: 2G: GSM/EDGE/GPRS 850 900 1800 1900; 3G: CDMA/WCDMA; 4G: LTE |
| Location                     | Support GPS, GLONASS,BEIDOU                                                                                                                       |
| Device Port                  | 1 * Micro USB OTG                                                                                                                                 |
| Card Slot                    | 1*SIM+1*PASM+1*TF or 2 *SIM+1*TF                                                                                                                  |
| Battery                      | 4000mAh Li-ion; Standby: >3 days; supports more than 500 transactions                                                                             |
| Adapter                      | Input: 100-240V, 50Hz/60Hz; Output: 5V/1A; Charging time: < 3 hours                                                                               |
| Environment<br>Applicability | Working Temperature: -10°C□55°C<br>Working Humidity: 5%□90%<br>Storage Temperature: -20°C□70°C<br>Storage Humidity: 5%□93%(40°C)                  |