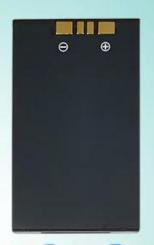

#### Features:

Android 7.0 OS;

NFC Card Reader;

4G / 3G / 2G / Wi-Fi / Bluetooth / GPS;

5.0 Inch Touch Screen;

Rear Camera for QR Code Payment;

58\*40mm Thermal Printer.

| The Specification            |                                                                                                                                                   |
|------------------------------|---------------------------------------------------------------------------------------------------------------------------------------------------|
| Operation<br>System          | Android 7.0                                                                                                                                       |
| Processor                    | Application CPU: ARM Cortex A53 1.3 GHz, 64 bite Quad core Processor + Security CPU                                                               |
| Memory                       | RAM[]1GB(EMCP); Flash[]8GB(EMCP)[]                                                                                                                |
| Display                      | 5 inch IPS color LCD screen (1280*720);<br>Capacitive multi-touch with signature functionality;                                                   |
| Button                       | Physical Button: 1* Power on/off ,1*Home and 1 * Function<br>Virtual Button: 1* Menu ,1*Home and 1 * Return                                       |
| NFC Card<br>Reader           | Support Mifare card, type A/B card and compliance with ISO14443 A/ B                                                                              |
| LED Indicator                | Four indicator lights: Blue, Yellow, Green, Red                                                                                                   |
| Thermal Printer              | Print speed: 80mm/s; Paper roll: 58*40mm                                                                                                          |
| Camera                       | 2 MP rear-facing with flash light;                                                                                                                |
| Audio                        | 1*speakers,1*beeper,1* microphones                                                                                                                |
| Communication                | Bluetooth□ Support 4.2 HS low energy; Wi-Fi: Support 802.11 a/b/g/n; Mobile Network: 2G: GSM/EDGE/GPRS 850 900 1800 1900; 3G: CDMA/WCDMA; 4G: LTE |
| Location                     | Support GPS, GLONASS,BEIDOU                                                                                                                       |
| Device Port                  | 1 * Micro USB OTG                                                                                                                                 |
| Card Slot                    | 1*SIM+1*PASM+1*TF or 2 *SIM+1*TF                                                                                                                  |
| Battery                      | 4000mAh Li-ion; Standby: >3 days; supports more than 500 transactions                                                                             |
| Adapter                      | Input: 100-240V, 50Hz/60Hz; Output: 5V/1A; Charging time: < 3 hours                                                                               |
| Environment<br>Applicability | Working Temperature: -10°C□55°C<br>Working Humidity: 5%□90%<br>Storage Temperature: -20°C□70°C<br>Storage Humidity: 5%□93%(40°C)                  |