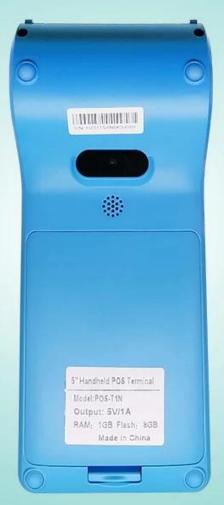

#### Features:

Android 7.0 OS;

NFC Card Reader;

4G / 3G / 2G / Wi-Fi / Bluetooth / GPS;

5.0 Inch Touch Screen;

Rear Camera for QR Code Payment;

58\*40mm Thermal Printer.

| The Specification            |                                                                                                                                                   |
|------------------------------|---------------------------------------------------------------------------------------------------------------------------------------------------|
| Operation<br>System          | Android 7.0                                                                                                                                       |
| Processor                    | Application CPU: ARM Cortex A53 1.3 GHz, 64 bite Quad core Processor + Security CPU                                                               |
| Memory                       | RAM[]1GB(EMCP); Flash[]8GB(EMCP)[]                                                                                                                |
| Display                      | 5 inch IPS color LCD screen (1280*720);<br>Capacitive multi-touch with signature functionality;                                                   |
| Button                       | Physical Button: 1* Power on/off ,1*Home and 1 * Function<br>Virtual Button: 1* Menu ,1*Home and 1 * Return                                       |
| NFC Card<br>Reader           | Support Mifare card, type A/B card and compliance with ISO14443 A/ B                                                                              |
| LED Indicator                | Four indicator lights: Blue, Yellow, Green, Red                                                                                                   |
| Thermal Printer              | Print speed: 80mm/s; Paper roll: 58*40mm                                                                                                          |
| Camera                       | 2 MP rear-facing with flash light;                                                                                                                |
| Audio                        | 1*speakers,1*beeper,1* microphones                                                                                                                |
| Communication                | Bluetooth□ Support 4.2 HS low energy; Wi-Fi: Support 802.11 a/b/g/n; Mobile Network: 2G: GSM/EDGE/GPRS 850 900 1800 1900; 3G: CDMA/WCDMA; 4G: LTE |
| Location                     | Support GPS, GLONASS,BEIDOU                                                                                                                       |
| Device Port                  | 1 * Micro USB OTG                                                                                                                                 |
| Card Slot                    | 1*SIM+1*PASM+1*TF or 2 *SIM+1*TF                                                                                                                  |
| Battery                      | 4000mAh Li-ion; Standby: >3 days; supports more than 500 transactions                                                                             |
| Adapter                      | Input: 100-240V, 50Hz/60Hz; Output: 5V/1A; Charging time: < 3 hours                                                                               |
| Environment<br>Applicability | Working Temperature: -10°C□55°C<br>Working Humidity: 5%□90%<br>Storage Temperature: -20°C□70°C<br>Storage Humidity: 5%□93%(40°C)                  |

| Dimension | 193*80*54.5mm          |
|-----------|------------------------|
| Weight    | 425g (include battery) |