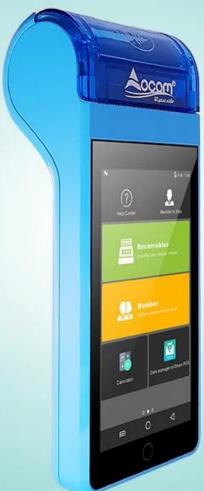

# POS-T1N 4G rugged qr code android smart mobile pos pos payment terminal for restaurant

(Model: POS-T1N)

The T1N smart android POS terminal can meet kinds of needs, like NFC cards pay, QR Code pay, top up, info management, data transmission, receipt/ticket/lottery/coupon printing. It was widely used in retail, hotel, restaurant, hospital, government, transportation, logistics, parking etc.

#### Features:

Android 7.0 OS;

NFC Card Reader;

4G / 3G / 2G / Wi-Fi / Bluetooth / GPS;

5.0 Inch Touch Screen;

Rear Camera for QR Code Payment;

58\*40mm Thermal Printer.

| The Specification            |                                                                                                                                                   |
|------------------------------|---------------------------------------------------------------------------------------------------------------------------------------------------|
| Operation<br>System          | Android 7.0                                                                                                                                       |
| Processor                    | Application CPU: ARM Cortex A53 1.3 GHz, 64 bite Quad core Processor + Security CPU                                                               |
| Memory                       | RAM[]1GB(EMCP); Flash[]8GB(EMCP)[]                                                                                                                |
| Display                      | 5 inch IPS color LCD screen (1280*720);<br>Capacitive multi-touch with signature functionality;                                                   |
| Button                       | Physical Button: 1* Power on/off ,1*Home and 1 * Function<br>Virtual Button: 1* Menu ,1*Home and 1 * Return                                       |
| NFC Card<br>Reader           | Support Mifare card, type A/B card and compliance with ISO14443 A/ B                                                                              |
| LED Indicator                | Four indicator lights: Blue, Yellow, Green, Red                                                                                                   |
| Thermal Printer              | Print speed: 80mm/s; Paper roll: 58*40mm                                                                                                          |
| Camera                       | 2 MP rear-facing with flash light;                                                                                                                |
| Audio                        | 1*speakers,1*beeper,1* microphones                                                                                                                |
| Communication                | Bluetooth□ Support 4.2 HS low energy; Wi-Fi: Support 802.11 a/b/g/n; Mobile Network: 2G: GSM/EDGE/GPRS 850 900 1800 1900; 3G: CDMA/WCDMA; 4G: LTE |
| Location                     | Support GPS, GLONASS,BEIDOU                                                                                                                       |
| Device Port                  | 1 * Micro USB OTG                                                                                                                                 |
| Card Slot                    | 1*SIM+1*PASM+1*TF or 2 *SIM+1*TF                                                                                                                  |
| Battery                      | 4000mAh Li-ion; Standby: >3 days; supports more than 500 transactions                                                                             |
| Adapter                      | Input: 100-240V, 50Hz/60Hz; Output: 5V/1A; Charging time: < 3 hours                                                                               |
| Environment<br>Applicability | Working Temperature: -10°C□55°C<br>Working Humidity: 5%□90%<br>Storage Temperature: -20°C□70°C<br>Storage Humidity: 5%□93%(40°C)                  |