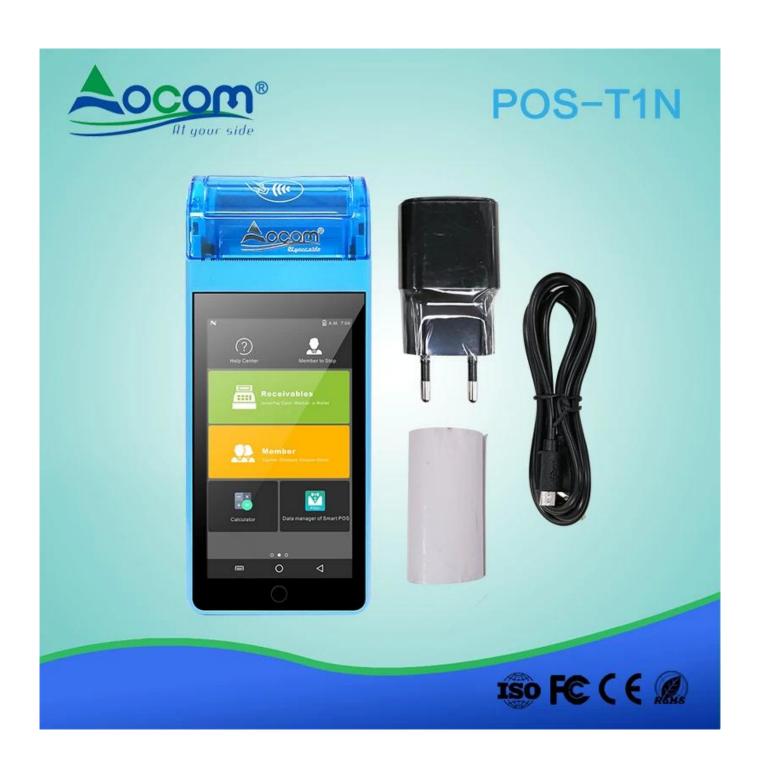

# POS-T1N 4G rugged qr code android smart mobile pos pos payment terminal for restaurant

(Model: POS-T1N)

The T1N smart android POS terminal can meet kinds of needs, like NFC cards pay, QR Code pay, top up, info management, data transmission, receipt/ticket/lottery/coupon printing. It was widely used in retail, hotel, restaurant, hospital, government, transportation, logistics, parking etc.

#### Features:

Android 7.0 OS;

NFC Card Reader;

4G / 3G / 2G / Wi-Fi / Bluetooth / GPS;

5.0 Inch Touch Screen;

Rear Camera for QR Code Payment;

58\*40mm Thermal Printer.

| The Specification            |                                                                                                                                                   |
|------------------------------|---------------------------------------------------------------------------------------------------------------------------------------------------|
| Operation<br>System          | Android 7.0                                                                                                                                       |
| Processor                    | Application CPU: ARM Cortex A53 1.3 GHz, 64 bite Quad core Processor + Security CPU                                                               |
| Memory                       | RAM[]1GB(EMCP); Flash[]8GB(EMCP)[]                                                                                                                |
| Display                      | 5 inch IPS color LCD screen (1280*720);<br>Capacitive multi-touch with signature functionality;                                                   |
| Button                       | Physical Button: 1* Power on/off ,1*Home and 1 * Function<br>Virtual Button: 1* Menu ,1*Home and 1 * Return                                       |
| NFC Card<br>Reader           | Support Mifare card, type A/B card and compliance with ISO14443 A/ B                                                                              |
| LED Indicator                | Four indicator lights: Blue, Yellow, Green, Red                                                                                                   |
| Thermal Printer              | Print speed: 80mm/s; Paper roll: 58*40mm                                                                                                          |
| Camera                       | 2 MP rear-facing with flash light;                                                                                                                |
| Audio                        | 1*speakers,1*beeper,1* microphones                                                                                                                |
| Communication                | Bluetooth□ Support 4.2 HS low energy; Wi-Fi: Support 802.11 a/b/g/n; Mobile Network: 2G: GSM/EDGE/GPRS 850 900 1800 1900; 3G: CDMA/WCDMA; 4G: LTE |
| Location                     | Support GPS, GLONASS,BEIDOU                                                                                                                       |
| Device Port                  | 1 * Micro USB OTG                                                                                                                                 |
| Card Slot                    | 1*SIM+1*PASM+1*TF or 2 *SIM+1*TF                                                                                                                  |
| Battery                      | 4000mAh Li-ion; Standby: >3 days; supports more than 500 transactions                                                                             |
| Adapter                      | Input: 100-240V, 50Hz/60Hz; Output: 5V/1A; Charging time: < 3 hours                                                                               |
| Environment<br>Applicability | Working Temperature: -10°C□55°C<br>Working Humidity: 5%□90%<br>Storage Temperature: -20°C□70°C<br>Storage Humidity: 5%□93%(40°C)                  |