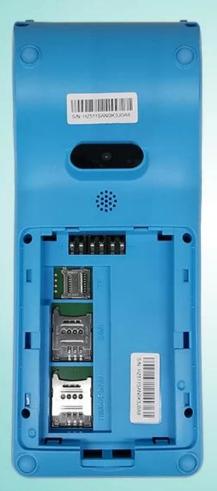

#### Features:

Android 7.0 OS;

NFC Card Reader;

4G / 3G / 2G / Wi-Fi / Bluetooth / GPS;

5.0 Inch Touch Screen;

Rear Camera for QR Code Payment;

58\*40mm Thermal Printer.

| The Specification            |                                                                                                                                                   |
|------------------------------|---------------------------------------------------------------------------------------------------------------------------------------------------|
| Operation<br>System          | Android 7.0                                                                                                                                       |
| Processor                    | Application CPU: ARM Cortex A53 1.3 GHz, 64 bite Quad core Processor + Security CPU                                                               |
| Memory                       | RAM[]1GB(EMCP); Flash[]8GB(EMCP)[]                                                                                                                |
| Display                      | 5 inch IPS color LCD screen (1280*720);<br>Capacitive multi-touch with signature functionality;                                                   |
| Button                       | Physical Button: 1* Power on/off ,1*Home and 1 * Function<br>Virtual Button: 1* Menu ,1*Home and 1 * Return                                       |
| NFC Card<br>Reader           | Support Mifare card, type A/B card and compliance with ISO14443 A/ B                                                                              |
| LED Indicator                | Four indicator lights: Blue, Yellow, Green, Red                                                                                                   |
| Thermal Printer              | Print speed: 80mm/s; Paper roll: 58*40mm                                                                                                          |
| Camera                       | 2 MP rear-facing with flash light;                                                                                                                |
| Audio                        | 1*speakers,1*beeper,1* microphones                                                                                                                |
| Communication                | Bluetooth□ Support 4.2 HS low energy; Wi-Fi: Support 802.11 a/b/g/n; Mobile Network: 2G: GSM/EDGE/GPRS 850 900 1800 1900; 3G: CDMA/WCDMA; 4G: LTE |
| Location                     | Support GPS, GLONASS,BEIDOU                                                                                                                       |
| Device Port                  | 1 * Micro USB OTG                                                                                                                                 |
| Card Slot                    | 1*SIM+1*PASM+1*TF or 2 *SIM+1*TF                                                                                                                  |
| Battery                      | 4000mAh Li-ion; Standby: >3 days; supports more than 500 transactions                                                                             |
| Adapter                      | Input: 100-240V, 50Hz/60Hz; Output: 5V/1A; Charging time: < 3 hours                                                                               |
| Environment<br>Applicability | Working Temperature: -10°C□55°C<br>Working Humidity: 5%□90%<br>Storage Temperature: -20°C□70°C<br>Storage Humidity: 5%□93%(40°C)                  |