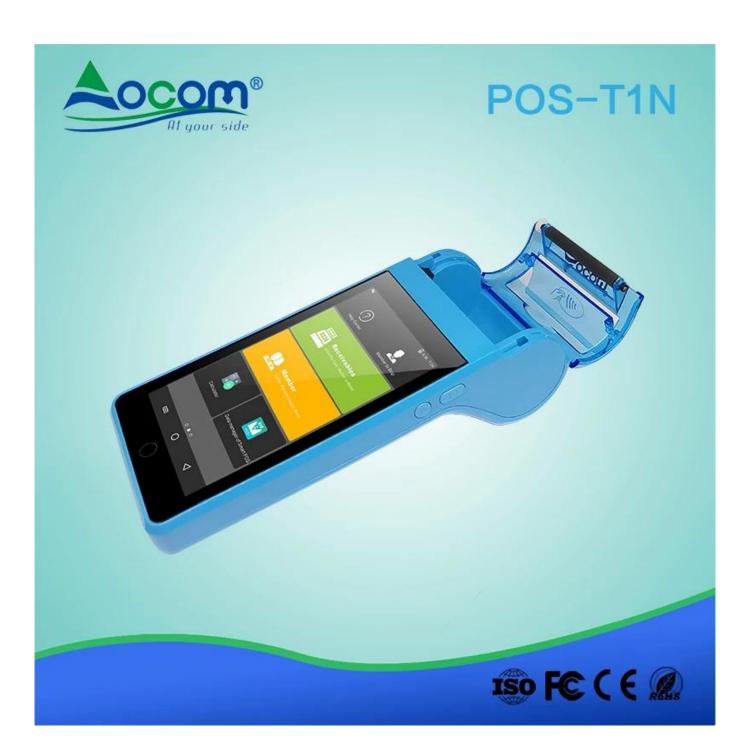

# POS-T1N 4G rugged qr code android smart mobile pos pos payment terminal for restaurant

(Model: POS-T1N)

The T1N smart android POS terminal can meet kinds of needs, like NFC cards pay, QR Code pay, top up, info management, data transmission, receipt/ticket/lottery/coupon printing. It was widely used in retail, hotel, restaurant, hospital, government, transportation, logistics, parking etc.

#### Features:

Android 7.0 OS;

NFC Card Reader;

4G / 3G / 2G / Wi-Fi / Bluetooth / GPS;

5.0 Inch Touch Screen;

Rear Camera for QR Code Payment;

58\*40mm Thermal Printer.

| The Specification            |                                                                                                                                                   |
|------------------------------|---------------------------------------------------------------------------------------------------------------------------------------------------|
| Operation<br>System          | Android 7.0                                                                                                                                       |
| Processor                    | Application CPU: ARM Cortex A53 1.3 GHz, 64 bite Quad core Processor + Security CPU                                                               |
| Memory                       | RAM[]1GB(EMCP); Flash[]8GB(EMCP)[]                                                                                                                |
| Display                      | 5 inch IPS color LCD screen (1280*720);<br>Capacitive multi-touch with signature functionality;                                                   |
| Button                       | Physical Button: 1* Power on/off ,1*Home and 1 * Function<br>Virtual Button: 1* Menu ,1*Home and 1 * Return                                       |
| NFC Card<br>Reader           | Support Mifare card, type A/B card and compliance with ISO14443 A/ B                                                                              |
| LED Indicator                | Four indicator lights: Blue, Yellow, Green, Red                                                                                                   |
| Thermal Printer              | Print speed: 80mm/s; Paper roll: 58*40mm                                                                                                          |
| Camera                       | 2 MP rear-facing with flash light;                                                                                                                |
| Audio                        | 1*speakers,1*beeper,1* microphones                                                                                                                |
| Communication                | Bluetooth□ Support 4.2 HS low energy; Wi-Fi: Support 802.11 a/b/g/n; Mobile Network: 2G: GSM/EDGE/GPRS 850 900 1800 1900; 3G: CDMA/WCDMA; 4G: LTE |
| Location                     | Support GPS, GLONASS,BEIDOU                                                                                                                       |
| Device Port                  | 1 * Micro USB OTG                                                                                                                                 |
| Card Slot                    | 1*SIM+1*PASM+1*TF or 2 *SIM+1*TF                                                                                                                  |
| Battery                      | 4000mAh Li-ion; Standby: >3 days; supports more than 500 transactions                                                                             |
| Adapter                      | Input: 100-240V, 50Hz/60Hz; Output: 5V/1A; Charging time: < 3 hours                                                                               |
| Environment<br>Applicability | Working Temperature: -10°C□55°C<br>Working Humidity: 5%□90%<br>Storage Temperature: -20°C□70°C<br>Storage Humidity: 5%□93%(40°C)                  |