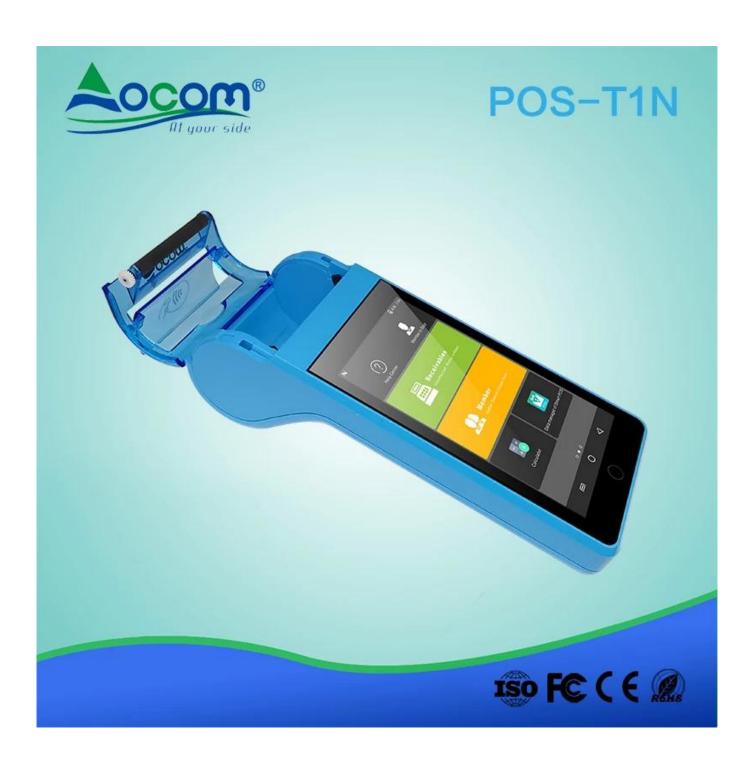

# POS-T1N 4G rugged qr code android smart mobile pos pos payment terminal for restaurant

(Model: POS-T1N)

The T1N smart android POS terminal can meet kinds of needs, like NFC cards pay, QR Code pay, top up, info management, data transmission, receipt/ticket/lottery/coupon printing. It was widely used in retail, hotel, restaurant, hospital, government, transportation, logistics, parking etc.

#### Features:

Android 7.0 OS;

NFC Card Reader;

4G / 3G / 2G / Wi-Fi / Bluetooth / GPS;

5.0 Inch Touch Screen;

Rear Camera for QR Code Payment;

58\*40mm Thermal Printer.

| The Specification            |                                                                                                                                                   |
|------------------------------|---------------------------------------------------------------------------------------------------------------------------------------------------|
| Operation<br>System          | Android 7.0                                                                                                                                       |
| Processor                    | Application CPU: ARM Cortex A53 1.3 GHz, 64 bite Quad core Processor + Security CPU                                                               |
| Memory                       | RAM[]1GB(EMCP); Flash[]8GB(EMCP)[]                                                                                                                |
| Display                      | 5 inch IPS color LCD screen (1280*720);<br>Capacitive multi-touch with signature functionality;                                                   |
| Button                       | Physical Button: 1* Power on/off ,1*Home and 1 * Function<br>Virtual Button: 1* Menu ,1*Home and 1 * Return                                       |
| NFC Card<br>Reader           | Support Mifare card, type A/B card and compliance with ISO14443 A/ B                                                                              |
| LED Indicator                | Four indicator lights: Blue, Yellow, Green, Red                                                                                                   |
| Thermal Printer              | Print speed: 80mm/s; Paper roll: 58*40mm                                                                                                          |
| Camera                       | 2 MP rear-facing with flash light;                                                                                                                |
| Audio                        | 1*speakers,1*beeper,1* microphones                                                                                                                |
| Communication                | Bluetooth□ Support 4.2 HS low energy; Wi-Fi: Support 802.11 a/b/g/n; Mobile Network: 2G: GSM/EDGE/GPRS 850 900 1800 1900; 3G: CDMA/WCDMA; 4G: LTE |
| Location                     | Support GPS, GLONASS,BEIDOU                                                                                                                       |
| Device Port                  | 1 * Micro USB OTG                                                                                                                                 |
| Card Slot                    | 1*SIM+1*PASM+1*TF or 2 *SIM+1*TF                                                                                                                  |
| Battery                      | 4000mAh Li-ion; Standby: >3 days; supports more than 500 transactions                                                                             |
| Adapter                      | Input: 100-240V, 50Hz/60Hz; Output: 5V/1A; Charging time: < 3 hours                                                                               |
| Environment<br>Applicability | Working Temperature: -10°C□55°C<br>Working Humidity: 5%□90%<br>Storage Temperature: -20°C□70°C<br>Storage Humidity: 5%□93%(40°C)                  |