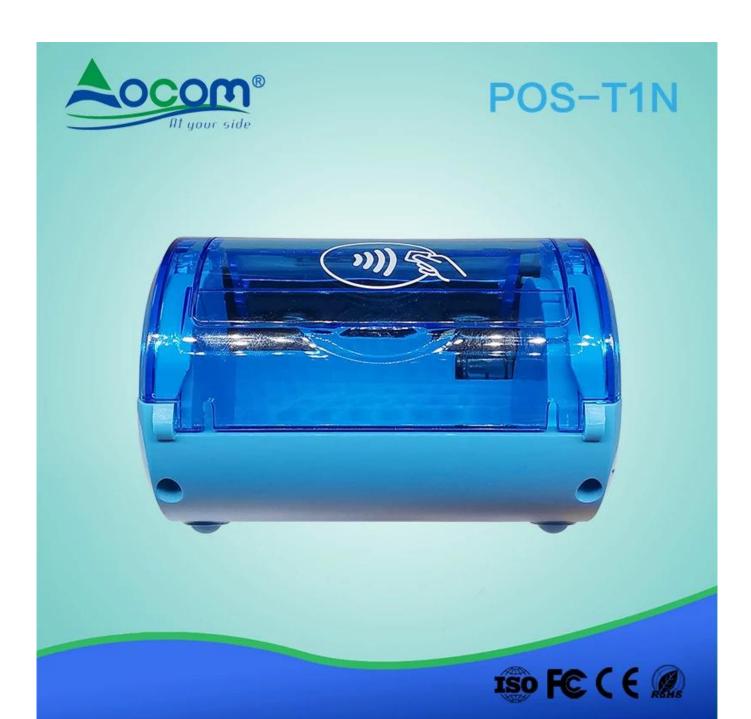

#### Features:

Android 7.0 OS;

NFC Card Reader;

4G / 3G / 2G / Wi-Fi / Bluetooth / GPS;

5.0 Inch Touch Screen;

Rear Camera for QR Code Payment;

58\*40mm Thermal Printer.

| The Specification            |                                                                                                                                                   |
|------------------------------|---------------------------------------------------------------------------------------------------------------------------------------------------|
| Operation<br>System          | Android 7.0                                                                                                                                       |
| Processor                    | Application CPU: ARM Cortex A53 1.3 GHz, 64 bite Quad core Processor + Security CPU                                                               |
| Memory                       | RAM[]1GB(EMCP); Flash[]8GB(EMCP)[]                                                                                                                |
| Display                      | 5 inch IPS color LCD screen (1280*720);<br>Capacitive multi-touch with signature functionality;                                                   |
| Button                       | Physical Button: 1* Power on/off ,1*Home and 1 * Function<br>Virtual Button: 1* Menu ,1*Home and 1 * Return                                       |
| NFC Card<br>Reader           | Support Mifare card, type A/B card and compliance with ISO14443 A/ B                                                                              |
| LED Indicator                | Four indicator lights: Blue, Yellow, Green, Red                                                                                                   |
| Thermal Printer              | Print speed: 80mm/s; Paper roll: 58*40mm                                                                                                          |
| Camera                       | 2 MP rear-facing with flash light;                                                                                                                |
| Audio                        | 1*speakers,1*beeper,1* microphones                                                                                                                |
| Communication                | Bluetooth□ Support 4.2 HS low energy; Wi-Fi: Support 802.11 a/b/g/n; Mobile Network: 2G: GSM/EDGE/GPRS 850 900 1800 1900; 3G: CDMA/WCDMA; 4G: LTE |
| Location                     | Support GPS, GLONASS,BEIDOU                                                                                                                       |
| Device Port                  | 1 * Micro USB OTG                                                                                                                                 |
| Card Slot                    | 1*SIM+1*PASM+1*TF or 2 *SIM+1*TF                                                                                                                  |
| Battery                      | 4000mAh Li-ion; Standby: >3 days; supports more than 500 transactions                                                                             |
| Adapter                      | Input: 100-240V, 50Hz/60Hz; Output: 5V/1A; Charging time: < 3 hours                                                                               |
| Environment<br>Applicability | Working Temperature: -10°C□55°C<br>Working Humidity: 5%□90%<br>Storage Temperature: -20°C□70°C<br>Storage Humidity: 5%□93%(40°C)                  |