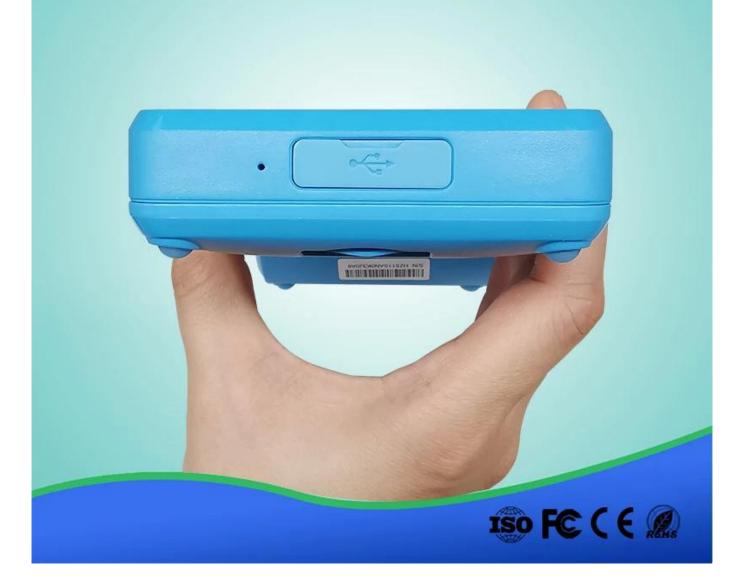

#### Features:

Android 7.0 OS;

NFC Card Reader;

4G / 3G / 2G / Wi-Fi / Bluetooth / GPS;

5.0 Inch Touch Screen;

Rear Camera for QR Code Payment;

58\*40mm Thermal Printer.

| The Specification   |                                                                                                                                                                   |
|---------------------|-------------------------------------------------------------------------------------------------------------------------------------------------------------------|
| Operation<br>System | Android 7.0                                                                                                                                                       |
| Processor           | Application CPU: ARM Cortex A53 1.3 GHz, 64 bite Quad core Processor + Security CPU                                                                               |
| Memory              | RAM[]1GB(EMCP); Flash[]8GB(EMCP)[]                                                                                                                                |
| Display             | 5 inch IPS color LCD screen (1280*720);<br>Capacitive multi-touch with signature functionality;                                                                   |
| Button              | Physical Button: 1* Power on/off ,1*Home and 1 * Function<br>Virtual Button: 1* Menu ,1*Home and 1 * Return                                                       |
| NFC Card<br>Reader  | Support Mifare card, type A/B card and compliance with ISO14443 A/ B                                                                                              |
| LED Indicator       | Four indicator lights: Blue, Yellow, Green, Red                                                                                                                   |
| Thermal Printer     | Print speed: 80mm/s; Paper roll: 58*40mm                                                                                                                          |
| Camera              | 2 MP rear-facing with flash light;                                                                                                                                |
| Audio               | 1*speakers,1*beeper,1* microphones                                                                                                                                |
| Communication       | Bluetooth Support 4.2 HS low energy;<br>Wi-Fi: Support 802.11 a/b/g/n;<br>Mobile Network :<br>2G: GSM/EDGE/GPRS 850 900 1800 1900 ;<br>3G: CDMA/WCDMA;<br>4G: LTE |
| Location            | Support GPS, GLONASS,BEIDOU                                                                                                                                       |
| Device Port         | 1 * Micro USB OTG                                                                                                                                                 |
| Card Slot           | 1*SIM+1*PASM+1*TF or 2 *SIM+1*TF                                                                                                                                  |
| Battery             | 4000mAh Li-ion; Standby: >3 days; supports more than 500 transactions                                                                                             |
| Adapter             | Input: 100-240V, 50Hz/60Hz; Output: 5V/1A; Charging time: < 3 hours                                                                                               |