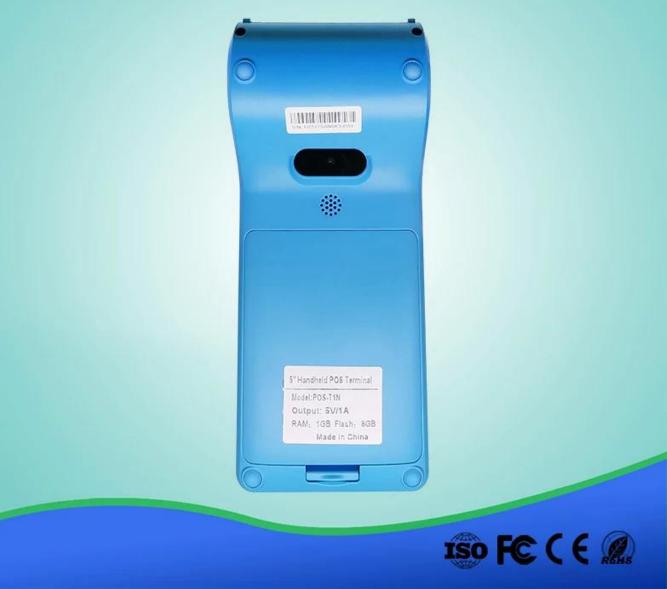

# POS-T1N 4G wifi restaurant smart android handheld POS terminal with 58mm thermal printer

(Model: POS-T1N)

The T1N smart android POS terminal can meet kinds of needs, like NFC cards pay, QR Code pay, top up, info management, data transmission, receipt/ticket/lottery/coupon printing . It was widely used in retail, hotel, restaurant, hospital, government, transportation, logistics, parking etc.

#### Features:

Android 7.0 OS;

NFC Card Reader;

4G / 3G / 2G / Wi-Fi / Bluetooth / GPS;

5.0 Inch Touch Screen;

Rear Camera for QR Code Payment;

58\*40mm Thermal Printer.

| The Specification   |                                                                                                                                                                   |
|---------------------|-------------------------------------------------------------------------------------------------------------------------------------------------------------------|
| Operation<br>System | Android 7.0                                                                                                                                                       |
| Processor           | Application CPU: ARM Cortex A53 1.3 GHz, 64 bite Quad core Processor + Security CPU                                                                               |
| Memory              | RAM[]1GB(EMCP); Flash[]8GB(EMCP)[]                                                                                                                                |
| Display             | 5 inch IPS color LCD screen (1280*720);<br>Capacitive multi-touch with signature functionality;                                                                   |
| Button              | Physical Button: 1* Power on/off ,1*Home and 1 * Function<br>Virtual Button: 1* Menu ,1*Home and 1 * Return                                                       |
| NFC Card<br>Reader  | Support Mifare card, type A/B card and compliance with ISO14443 A/ B                                                                                              |
| LED Indicator       | Four indicator lights: Blue, Yellow, Green, Red                                                                                                                   |
| Thermal Printer     | Print speed: 80mm/s; Paper roll: 58*40mm                                                                                                                          |
| Camera              | 2 MP rear-facing with flash light;                                                                                                                                |
| Audio               | 1*speakers,1*beeper,1* microphones                                                                                                                                |
| Communication       | Bluetooth Support 4.2 HS low energy;<br>Wi-Fi: Support 802.11 a/b/g/n;<br>Mobile Network :<br>2G: GSM/EDGE/GPRS 850 900 1800 1900 ;<br>3G: CDMA/WCDMA;<br>4G: LTE |
| Location            | Support GPS, GLONASS,BEIDOU                                                                                                                                       |
| Device Port         | 1 * Micro USB OTG                                                                                                                                                 |
| Card Slot           | 1*SIM+1*PASM+1*TF or 2 *SIM+1*TF                                                                                                                                  |
| Battery             | 4000mAh Li-ion; Standby: >3 days; supports more than 500 transactions                                                                                             |
| Adapter             | Input: 100-240V, 50Hz/60Hz; Output: 5V/1A; Charging time: < 3 hours                                                                                               |