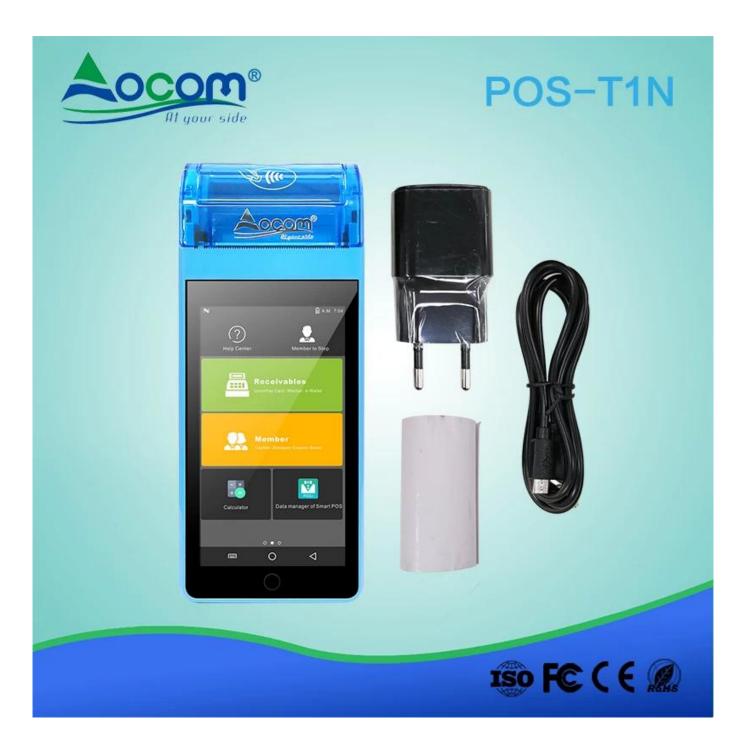

# POS-T1N 4G wifi restaurant smart android handheld POS terminal with 58mm thermal printer

(Model: POS-T1N)

The T1N smart android POS terminal can meet kinds of needs, like NFC cards pay, QR Code pay, top up, info management, data transmission, receipt/ticket/lottery/coupon printing . It was widely used in retail, hotel, restaurant, hospital, government, transportation, logistics, parking etc.

#### Features:

Android 7.0 OS;

NFC Card Reader;

4G / 3G / 2G / Wi-Fi / Bluetooth / GPS;

5.0 Inch Touch Screen;

Rear Camera for QR Code Payment;

58\*40mm Thermal Printer.

| The Specification   |                                                                                                                                                                   |
|---------------------|-------------------------------------------------------------------------------------------------------------------------------------------------------------------|
| Operation<br>System | Android 7.0                                                                                                                                                       |
| Processor           | Application CPU: ARM Cortex A53 1.3 GHz, 64 bite Quad core Processor + Security CPU                                                                               |
| Memory              | RAM[]1GB(EMCP); Flash[]8GB(EMCP)[]                                                                                                                                |
| Display             | 5 inch IPS color LCD screen (1280*720);<br>Capacitive multi-touch with signature functionality;                                                                   |
| Button              | Physical Button: 1* Power on/off ,1*Home and 1 * Function<br>Virtual Button: 1* Menu ,1*Home and 1 * Return                                                       |
| NFC Card<br>Reader  | Support Mifare card, type A/B card and compliance with ISO14443 A/ B                                                                                              |
| LED Indicator       | Four indicator lights: Blue, Yellow, Green, Red                                                                                                                   |
| Thermal Printer     | Print speed: 80mm/s; Paper roll: 58*40mm                                                                                                                          |
| Camera              | 2 MP rear-facing with flash light;                                                                                                                                |
| Audio               | 1*speakers,1*beeper,1* microphones                                                                                                                                |
| Communication       | Bluetooth Support 4.2 HS low energy;<br>Wi-Fi: Support 802.11 a/b/g/n;<br>Mobile Network :<br>2G: GSM/EDGE/GPRS 850 900 1800 1900 ;<br>3G: CDMA/WCDMA;<br>4G: LTE |
| Location            | Support GPS, GLONASS,BEIDOU                                                                                                                                       |
| Device Port         | 1 * Micro USB OTG                                                                                                                                                 |
| Card Slot           | 1*SIM+1*PASM+1*TF or 2 *SIM+1*TF                                                                                                                                  |
| Battery             | 4000mAh Li-ion; Standby: >3 days; supports more than 500 transactions                                                                                             |
| Adapter             | Input: 100-240V, 50Hz/60Hz; Output: 5V/1A; Charging time: < 3 hours                                                                                               |