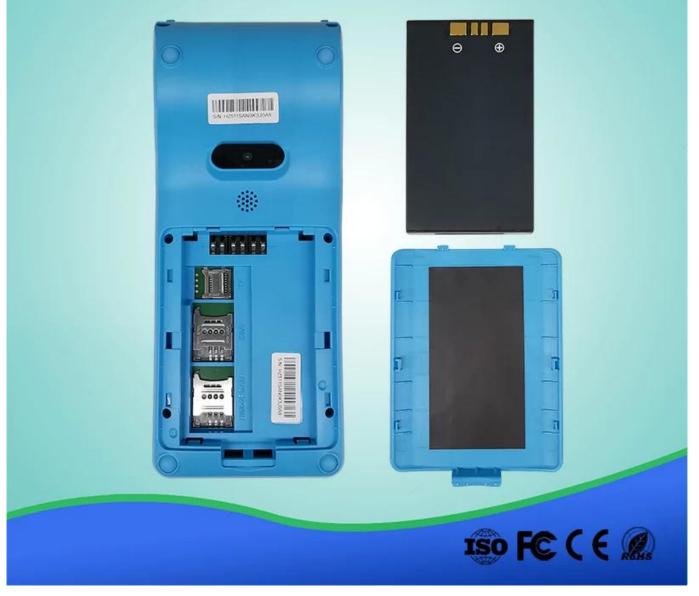

#### Features:

Android 7.0 OS;

NFC Card Reader;

4G / 3G / 2G / Wi-Fi / Bluetooth / GPS;

5.0 Inch Touch Screen;

Rear Camera for QR Code Payment;

58\*40mm Thermal Printer.

| The Specification   |                                                                                                                                                                   |
|---------------------|-------------------------------------------------------------------------------------------------------------------------------------------------------------------|
| Operation<br>System | Android 7.0                                                                                                                                                       |
| Processor           | Application CPU: ARM Cortex A53 1.3 GHz, 64 bite Quad core Processor + Security CPU                                                                               |
| Memory              | RAM[]1GB(EMCP); Flash[]8GB(EMCP)[]                                                                                                                                |
| Display             | 5 inch IPS color LCD screen (1280*720);<br>Capacitive multi-touch with signature functionality;                                                                   |
| Button              | Physical Button: 1* Power on/off ,1*Home and 1 * Function<br>Virtual Button: 1* Menu ,1*Home and 1 * Return                                                       |
| NFC Card<br>Reader  | Support Mifare card, type A/B card and compliance with ISO14443 A/ B                                                                                              |
| LED Indicator       | Four indicator lights: Blue, Yellow, Green, Red                                                                                                                   |
| Thermal Printer     | Print speed: 80mm/s; Paper roll: 58*40mm                                                                                                                          |
| Camera              | 2 MP rear-facing with flash light;                                                                                                                                |
| Audio               | 1*speakers,1*beeper,1* microphones                                                                                                                                |
| Communication       | Bluetooth Support 4.2 HS low energy;<br>Wi-Fi: Support 802.11 a/b/g/n;<br>Mobile Network :<br>2G: GSM/EDGE/GPRS 850 900 1800 1900 ;<br>3G: CDMA/WCDMA;<br>4G: LTE |
| Location            | Support GPS, GLONASS,BEIDOU                                                                                                                                       |
| Device Port         | 1 * Micro USB OTG                                                                                                                                                 |
| Card Slot           | 1*SIM+1*PASM+1*TF or 2 *SIM+1*TF                                                                                                                                  |
| Battery             | 4000mAh Li-ion; Standby: >3 days; supports more than 500 transactions                                                                                             |
| Adapter             | Input: 100-240V, 50Hz/60Hz; Output: 5V/1A; Charging time: < 3 hours                                                                                               |

| Applicability | Working Temperature: -10°C[]55°C<br>Working Humidity: 5%[]90%<br>Storage Temperature: -20°C[]70°C<br>Storage Humidity: 5%[]93%(40°C) |
|---------------|--------------------------------------------------------------------------------------------------------------------------------------|
| Dimension     | 193*80*54.5mm                                                                                                                        |
| Weight        | 425g (include battery)                                                                                                               |