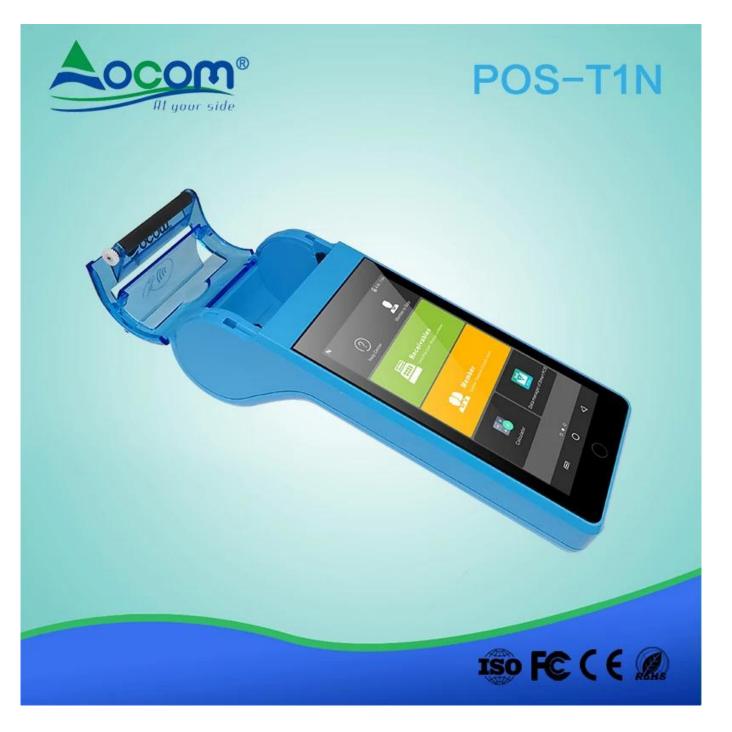

# POS-T1N 4G wifi restaurant smart android handheld POS terminal with 58mm thermal printer

(Model: POS-T1N)

The T1N smart android POS terminal can meet kinds of needs, like NFC cards pay, QR Code pay, top up, info management, data transmission, receipt/ticket/lottery/coupon printing . It was widely used in retail, hotel, restaurant, hospital, government, transportation, logistics, parking etc.

#### Features:

Android 7.0 OS;

NFC Card Reader;

4G / 3G / 2G / Wi-Fi / Bluetooth / GPS;

5.0 Inch Touch Screen;

Rear Camera for QR Code Payment;

58\*40mm Thermal Printer.

| The Specification   |                                                                                                                                                                   |
|---------------------|-------------------------------------------------------------------------------------------------------------------------------------------------------------------|
| Operation<br>System | Android 7.0                                                                                                                                                       |
| Processor           | Application CPU: ARM Cortex A53 1.3 GHz, 64 bite Quad core Processor + Security CPU                                                                               |
| Memory              | RAM[]1GB(EMCP); Flash[]8GB(EMCP)[]                                                                                                                                |
| Display             | 5 inch IPS color LCD screen (1280*720);<br>Capacitive multi-touch with signature functionality;                                                                   |
| Button              | Physical Button: 1* Power on/off ,1*Home and 1 * Function<br>Virtual Button: 1* Menu ,1*Home and 1 * Return                                                       |
| NFC Card<br>Reader  | Support Mifare card, type A/B card and compliance with ISO14443 A/ B                                                                                              |
| LED Indicator       | Four indicator lights: Blue, Yellow, Green, Red                                                                                                                   |
| Thermal Printer     | Print speed: 80mm/s; Paper roll: 58*40mm                                                                                                                          |
| Camera              | 2 MP rear-facing with flash light;                                                                                                                                |
| Audio               | 1*speakers,1*beeper,1* microphones                                                                                                                                |
| Communication       | Bluetooth Support 4.2 HS low energy;<br>Wi-Fi: Support 802.11 a/b/g/n;<br>Mobile Network :<br>2G: GSM/EDGE/GPRS 850 900 1800 1900 ;<br>3G: CDMA/WCDMA;<br>4G: LTE |
| Location            | Support GPS, GLONASS,BEIDOU                                                                                                                                       |
| Device Port         | 1 * Micro USB OTG                                                                                                                                                 |
| Card Slot           | 1*SIM+1*PASM+1*TF or 2 *SIM+1*TF                                                                                                                                  |
| Battery             | 4000mAh Li-ion; Standby: >3 days; supports more than 500 transactions                                                                                             |
| Adapter             | Input: 100-240V, 50Hz/60Hz; Output: 5V/1A; Charging time: < 3 hours                                                                                               |