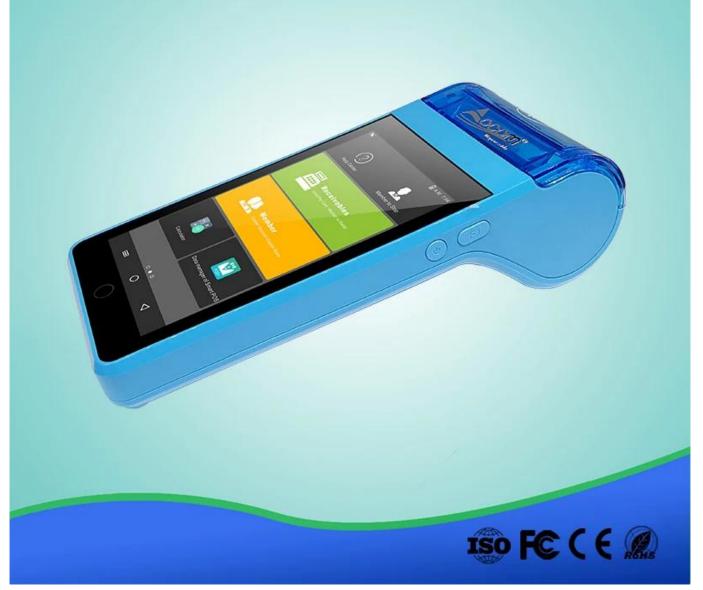

# POS-T1N 4G wifi restaurant smart android handheld POS terminal with 58mm thermal printer

(Model: POS-T1N)

The T1N smart android POS terminal can meet kinds of needs, like NFC cards pay, QR Code pay, top up, info management, data transmission, receipt/ticket/lottery/coupon printing . It was widely used in retail, hotel, restaurant, hospital, government, transportation, logistics, parking etc.

#### Features:

Android 7.0 OS;

NFC Card Reader;

4G / 3G / 2G / Wi-Fi / Bluetooth / GPS;

5.0 Inch Touch Screen;

Rear Camera for QR Code Payment;

58\*40mm Thermal Printer.

| The Specification   |                                                                                                                                                                   |
|---------------------|-------------------------------------------------------------------------------------------------------------------------------------------------------------------|
| Operation<br>System | Android 7.0                                                                                                                                                       |
| Processor           | Application CPU: ARM Cortex A53 1.3 GHz, 64 bite Quad core Processor + Security CPU                                                                               |
| Memory              | RAM[]1GB(EMCP); Flash[]8GB(EMCP)[]                                                                                                                                |
| Display             | 5 inch IPS color LCD screen (1280*720);<br>Capacitive multi-touch with signature functionality;                                                                   |
| Button              | Physical Button: 1* Power on/off ,1*Home and 1 * Function<br>Virtual Button: 1* Menu ,1*Home and 1 * Return                                                       |
| NFC Card<br>Reader  | Support Mifare card, type A/B card and compliance with ISO14443 A/ B                                                                                              |
| LED Indicator       | Four indicator lights: Blue, Yellow, Green, Red                                                                                                                   |
| Thermal Printer     | Print speed: 80mm/s; Paper roll: 58*40mm                                                                                                                          |
| Camera              | 2 MP rear-facing with flash light;                                                                                                                                |
| Audio               | 1*speakers,1*beeper,1* microphones                                                                                                                                |
| Communication       | Bluetooth Support 4.2 HS low energy;<br>Wi-Fi: Support 802.11 a/b/g/n;<br>Mobile Network :<br>2G: GSM/EDGE/GPRS 850 900 1800 1900 ;<br>3G: CDMA/WCDMA;<br>4G: LTE |
| Location            | Support GPS, GLONASS,BEIDOU                                                                                                                                       |
| Device Port         | 1 * Micro USB OTG                                                                                                                                                 |
| Card Slot           | 1*SIM+1*PASM+1*TF or 2 *SIM+1*TF                                                                                                                                  |
| Battery             | 4000mAh Li-ion; Standby: >3 days; supports more than 500 transactions                                                                                             |
| Adapter             | Input: 100-240V, 50Hz/60Hz; Output: 5V/1A; Charging time: < 3 hours                                                                                               |