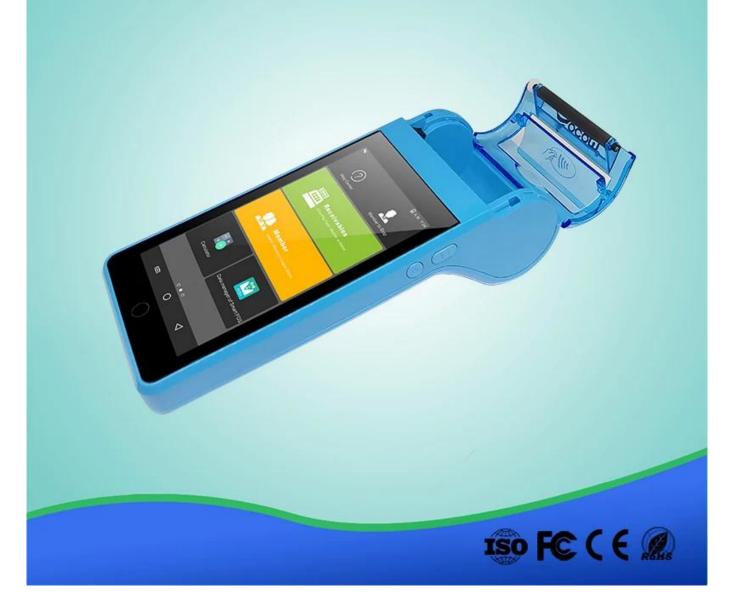

# POS-T1N 4G wifi restaurant smart android handheld POS terminal with 58mm thermal printer

(Model: POS-T1N)

The T1N smart android POS terminal can meet kinds of needs, like NFC cards pay, QR Code pay, top up, info management, data transmission, receipt/ticket/lottery/coupon printing . It was widely used in retail, hotel, restaurant, hospital, government, transportation, logistics, parking etc.

#### Features:

Android 7.0 OS;

NFC Card Reader;

4G / 3G / 2G / Wi-Fi / Bluetooth / GPS;

5.0 Inch Touch Screen;

Rear Camera for QR Code Payment;

58\*40mm Thermal Printer.

| The Specification   |                                                                                                                                                                   |
|---------------------|-------------------------------------------------------------------------------------------------------------------------------------------------------------------|
| Operation<br>System | Android 7.0                                                                                                                                                       |
| Processor           | Application CPU: ARM Cortex A53 1.3 GHz, 64 bite Quad core Processor + Security CPU                                                                               |
| Memory              | RAM[]1GB(EMCP); Flash[]8GB(EMCP)[]                                                                                                                                |
| Display             | 5 inch IPS color LCD screen (1280*720);<br>Capacitive multi-touch with signature functionality;                                                                   |
| Button              | Physical Button: 1* Power on/off ,1*Home and 1 * Function<br>Virtual Button: 1* Menu ,1*Home and 1 * Return                                                       |
| NFC Card<br>Reader  | Support Mifare card, type A/B card and compliance with ISO14443 A/ B                                                                                              |
| LED Indicator       | Four indicator lights: Blue, Yellow, Green, Red                                                                                                                   |
| Thermal Printer     | Print speed: 80mm/s; Paper roll: 58*40mm                                                                                                                          |
| Camera              | 2 MP rear-facing with flash light;                                                                                                                                |
| Audio               | 1*speakers,1*beeper,1* microphones                                                                                                                                |
| Communication       | Bluetooth Support 4.2 HS low energy;<br>Wi-Fi: Support 802.11 a/b/g/n;<br>Mobile Network :<br>2G: GSM/EDGE/GPRS 850 900 1800 1900 ;<br>3G: CDMA/WCDMA;<br>4G: LTE |
| Location            | Support GPS, GLONASS,BEIDOU                                                                                                                                       |
| Device Port         | 1 * Micro USB OTG                                                                                                                                                 |
| Card Slot           | 1*SIM+1*PASM+1*TF or 2 *SIM+1*TF                                                                                                                                  |
| Battery             | 4000mAh Li-ion; Standby: >3 days; supports more than 500 transactions                                                                                             |
| Adapter             | Input: 100-240V, 50Hz/60Hz; Output: 5V/1A; Charging time: < 3 hours                                                                                               |