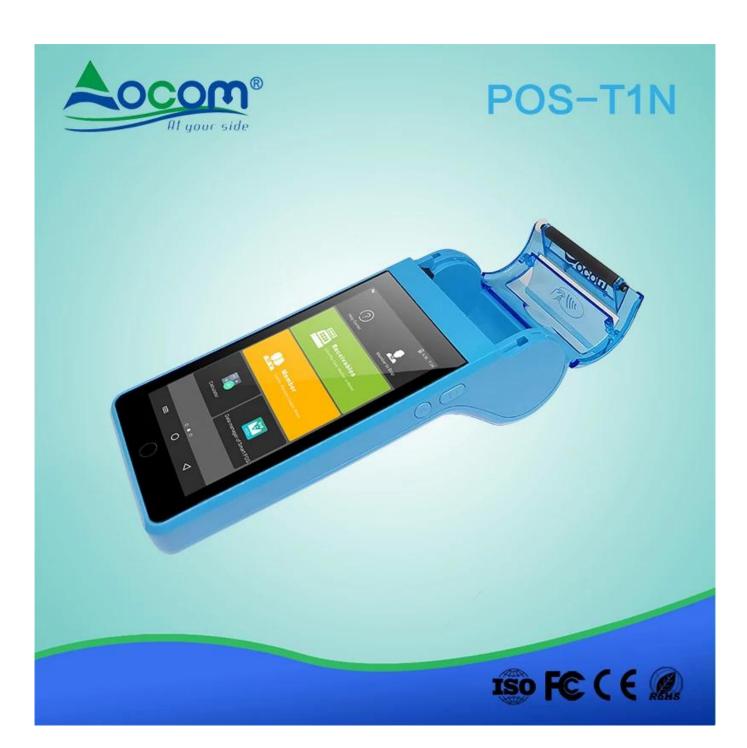

#### 5 inch Handheld Android 7.0 POS Terminal with 58mm Thermal Printer

(Model: POS-T1N)

The T1N smart android POS terminal can meet kinds of needs, like NFC cards pay, QR Code pay, top up, info management, data transmission, receipt/ticket/lottery/coupon printing. It was widely used in retail, hotel, restaurant, hospital, government, transportation, logistics, parking etc.

#### Features:

Android 7.0 OS;

NFC Card Reader;

4G / 3G / 2G / Wi-Fi / Bluetooth / GPS;

5.0 Inch Touch Screen;

Rear Camera for QR Code Payment;

58\*40mm Thermal Printer.

| The Specification            |                                                                                                                                                   |
|------------------------------|---------------------------------------------------------------------------------------------------------------------------------------------------|
| Operation<br>System          | Android 7.0                                                                                                                                       |
| Processor                    | Application CPU: ARM Cortex A53 1.3 GHz, 64 bite Quad core Processor + Security CPU                                                               |
| Memory                       | RAM[]1GB(EMCP); Flash[]8GB(EMCP)[]                                                                                                                |
| Display                      | 5 inch IPS color LCD screen (1280*720);<br>Capacitive multi-touch with signature functionality;                                                   |
| Button                       | Physical Button: $1*$ Power on/off , $1*$ Home and $1*$ Function Virtual Button: $1*$ Menu , $1*$ Home and $1*$ Return                            |
| NFC Card<br>Reader           | Support Mifare card, type A/B card and compliance with ISO14443 A/ B                                                                              |
| LED Indicator                | Four indicator lights: Blue, Yellow, Green, Red                                                                                                   |
| Thermal Printer              | Print speed: 80mm/s; Paper roll: 58*40mm                                                                                                          |
| Camera                       | 2 MP rear-facing with flash light;                                                                                                                |
| Audio                        | 1*speakers,1*beeper,1* microphones                                                                                                                |
| Communication                | Bluetooth□ Support 4.2 HS low energy; Wi-Fi: Support 802.11 a/b/g/n; Mobile Network: 2G: GSM/EDGE/GPRS 850 900 1800 1900; 3G: CDMA/WCDMA; 4G: LTE |
| Location                     | Support GPS, GLONASS,BEIDOU                                                                                                                       |
| Device Port                  | 1 * Micro USB OTG                                                                                                                                 |
| Card Slot                    | 1*SIM+1*PASM+1*TF or 2 *SIM+1*TF                                                                                                                  |
| Battery                      | 4000mAh Li-ion; Standby: >3 days; supports more than 500 transactions                                                                             |
| Adapter                      | Input: 100-240V, 50Hz/60Hz; Output: 5V/1A; Charging time: < 3 hours                                                                               |
| Environment<br>Applicability | Working Temperature: -10°C□55°C<br>Working Humidity: 5%□90%<br>Storage Temperature: -20°C□70°C<br>Storage Humidity: 5%□93%(40°C)                  |