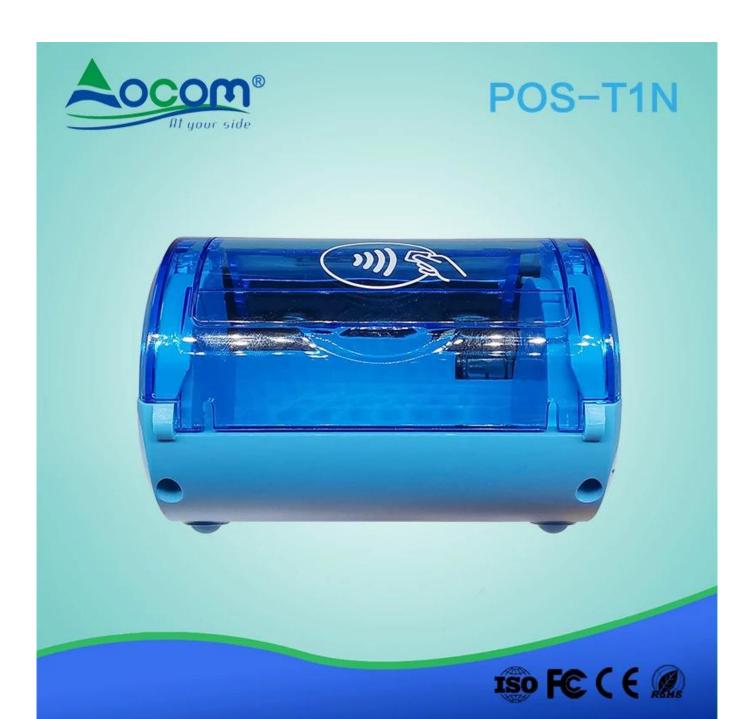

#### 5 inch Handheld Android 7.0 POS Terminal with 58mm Thermal Printer

(Model: POS-T1N)

The T1N smart android POS terminal can meet kinds of needs, like NFC cards pay, QR Code pay, top up, info management, data transmission, receipt/ticket/lottery/coupon printing. It was widely used in retail, hotel, restaurant, hospital, government, transportation, logistics, parking etc.

#### Features:

Android 7.0 OS;

NFC Card Reader;

4G / 3G / 2G / Wi-Fi / Bluetooth / GPS;

5.0 Inch Touch Screen;

Rear Camera for QR Code Payment;

58\*40mm Thermal Printer.

| The Specification            |                                                                                                                                                   |
|------------------------------|---------------------------------------------------------------------------------------------------------------------------------------------------|
| Operation<br>System          | Android 7.0                                                                                                                                       |
| Processor                    | Application CPU: ARM Cortex A53 1.3 GHz, 64 bite Quad core Processor + Security CPU                                                               |
| Memory                       | RAM[]1GB(EMCP); Flash[]8GB(EMCP)[]                                                                                                                |
| Display                      | 5 inch IPS color LCD screen (1280*720);<br>Capacitive multi-touch with signature functionality;                                                   |
| Button                       | Physical Button: $1*$ Power on/off , $1*$ Home and $1*$ Function Virtual Button: $1*$ Menu , $1*$ Home and $1*$ Return                            |
| NFC Card<br>Reader           | Support Mifare card, type A/B card and compliance with ISO14443 A/ B                                                                              |
| LED Indicator                | Four indicator lights: Blue, Yellow, Green, Red                                                                                                   |
| Thermal Printer              | Print speed: 80mm/s; Paper roll: 58*40mm                                                                                                          |
| Camera                       | 2 MP rear-facing with flash light;                                                                                                                |
| Audio                        | 1*speakers,1*beeper,1* microphones                                                                                                                |
| Communication                | Bluetooth□ Support 4.2 HS low energy; Wi-Fi: Support 802.11 a/b/g/n; Mobile Network: 2G: GSM/EDGE/GPRS 850 900 1800 1900; 3G: CDMA/WCDMA; 4G: LTE |
| Location                     | Support GPS, GLONASS,BEIDOU                                                                                                                       |
| Device Port                  | 1 * Micro USB OTG                                                                                                                                 |
| Card Slot                    | 1*SIM+1*PASM+1*TF or 2 *SIM+1*TF                                                                                                                  |
| Battery                      | 4000mAh Li-ion; Standby: >3 days; supports more than 500 transactions                                                                             |
| Adapter                      | Input: 100-240V, 50Hz/60Hz; Output: 5V/1A; Charging time: < 3 hours                                                                               |
| Environment<br>Applicability | Working Temperature: -10°C□55°C<br>Working Humidity: 5%□90%<br>Storage Temperature: -20°C□70°C<br>Storage Humidity: 5%□93%(40°C)                  |