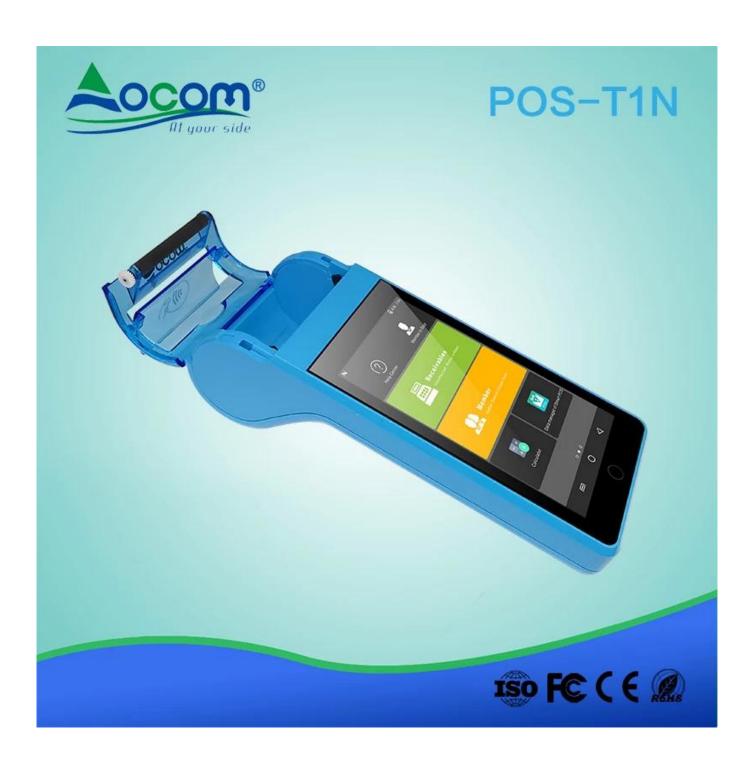

#### 5 inch Handheld Android 7.0 POS Terminal with 58mm Thermal Printer

(Model: POS-T1N)

The T1N smart android POS terminal can meet kinds of needs, like NFC cards pay, QR Code pay, top up, info management, data transmission, receipt/ticket/lottery/coupon printing. It was widely used in retail, hotel, restaurant, hospital, government, transportation, logistics, parking etc.

#### Features:

Android 7.0 OS;

NFC Card Reader;

4G / 3G / 2G / Wi-Fi / Bluetooth / GPS;

5.0 Inch Touch Screen;

Rear Camera for QR Code Payment;

58\*40mm Thermal Printer.

| The Specification            |                                                                                                                                                   |
|------------------------------|---------------------------------------------------------------------------------------------------------------------------------------------------|
| Operation<br>System          | Android 7.0                                                                                                                                       |
| Processor                    | Application CPU: ARM Cortex A53 1.3 GHz, 64 bite Quad core Processor + Security CPU                                                               |
| Memory                       | RAM[]1GB(EMCP); Flash[]8GB(EMCP)[]                                                                                                                |
| Display                      | 5 inch IPS color LCD screen (1280*720);<br>Capacitive multi-touch with signature functionality;                                                   |
| Button                       | Physical Button: $1*$ Power on/off , $1*$ Home and $1*$ Function Virtual Button: $1*$ Menu , $1*$ Home and $1*$ Return                            |
| NFC Card<br>Reader           | Support Mifare card, type A/B card and compliance with ISO14443 A/ B                                                                              |
| LED Indicator                | Four indicator lights: Blue, Yellow, Green, Red                                                                                                   |
| Thermal Printer              | Print speed: 80mm/s; Paper roll: 58*40mm                                                                                                          |
| Camera                       | 2 MP rear-facing with flash light;                                                                                                                |
| Audio                        | 1*speakers,1*beeper,1* microphones                                                                                                                |
| Communication                | Bluetooth□ Support 4.2 HS low energy; Wi-Fi: Support 802.11 a/b/g/n; Mobile Network: 2G: GSM/EDGE/GPRS 850 900 1800 1900; 3G: CDMA/WCDMA; 4G: LTE |
| Location                     | Support GPS, GLONASS,BEIDOU                                                                                                                       |
| Device Port                  | 1 * Micro USB OTG                                                                                                                                 |
| Card Slot                    | 1*SIM+1*PASM+1*TF or 2 *SIM+1*TF                                                                                                                  |
| Battery                      | 4000mAh Li-ion; Standby: >3 days; supports more than 500 transactions                                                                             |
| Adapter                      | Input: 100-240V, 50Hz/60Hz; Output: 5V/1A; Charging time: < 3 hours                                                                               |
| Environment<br>Applicability | Working Temperature: -10°C□55°C<br>Working Humidity: 5%□90%<br>Storage Temperature: -20°C□70°C<br>Storage Humidity: 5%□93%(40°C)                  |