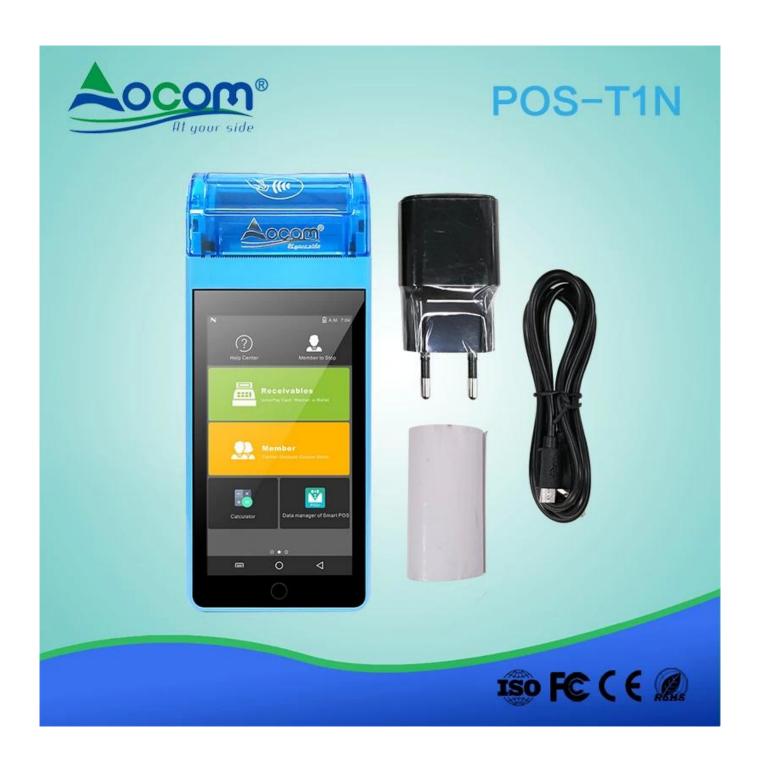

#### 5 inch Handheld Android 7.0 POS Terminal with 58mm Thermal Printer

(Model: POS-T1N)

The T1N smart android POS terminal can meet kinds of needs, like NFC cards pay, QR Code pay, top up, info management, data transmission, receipt/ticket/lottery/coupon printing. It was widely used in retail, hotel, restaurant, hospital, government, transportation, logistics, parking etc.

#### Features:

Android 7.0 OS;

NFC Card Reader;

4G / 3G / 2G / Wi-Fi / Bluetooth / GPS;

5.0 Inch Touch Screen;

Rear Camera for QR Code Payment;

58\*40mm Thermal Printer.

| The Specification            |                                                                                                                                                   |
|------------------------------|---------------------------------------------------------------------------------------------------------------------------------------------------|
| Operation<br>System          | Android 7.0                                                                                                                                       |
| Processor                    | Application CPU: ARM Cortex A53 1.3 GHz, 64 bite Quad core Processor + Security CPU                                                               |
| Memory                       | RAM[]1GB(EMCP); Flash[]8GB(EMCP)[]                                                                                                                |
| Display                      | 5 inch IPS color LCD screen (1280*720);<br>Capacitive multi-touch with signature functionality;                                                   |
| Button                       | Physical Button: $1*$ Power on/off , $1*$ Home and $1*$ Function Virtual Button: $1*$ Menu , $1*$ Home and $1*$ Return                            |
| NFC Card<br>Reader           | Support Mifare card, type A/B card and compliance with ISO14443 A/ B                                                                              |
| LED Indicator                | Four indicator lights: Blue, Yellow, Green, Red                                                                                                   |
| Thermal Printer              | Print speed: 80mm/s; Paper roll: 58*40mm                                                                                                          |
| Camera                       | 2 MP rear-facing with flash light;                                                                                                                |
| Audio                        | 1*speakers,1*beeper,1* microphones                                                                                                                |
| Communication                | Bluetooth□ Support 4.2 HS low energy; Wi-Fi: Support 802.11 a/b/g/n; Mobile Network: 2G: GSM/EDGE/GPRS 850 900 1800 1900; 3G: CDMA/WCDMA; 4G: LTE |
| Location                     | Support GPS, GLONASS,BEIDOU                                                                                                                       |
| Device Port                  | 1 * Micro USB OTG                                                                                                                                 |
| Card Slot                    | 1*SIM+1*PASM+1*TF or 2 *SIM+1*TF                                                                                                                  |
| Battery                      | 4000mAh Li-ion; Standby: >3 days; supports more than 500 transactions                                                                             |
| Adapter                      | Input: 100-240V, 50Hz/60Hz; Output: 5V/1A; Charging time: < 3 hours                                                                               |
| Environment<br>Applicability | Working Temperature: -10°C□55°C<br>Working Humidity: 5%□90%<br>Storage Temperature: -20°C□70°C<br>Storage Humidity: 5%□93%(40°C)                  |