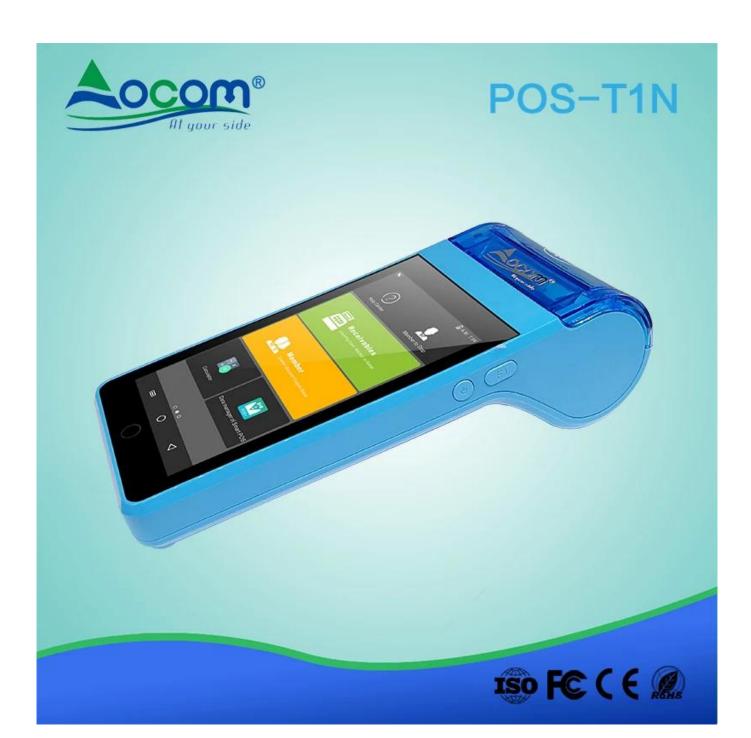

#### 5 inch Handheld Android 7.0 POS Terminal with 58mm Thermal Printer

(Model: POS-T1N)

The T1N smart android POS terminal can meet kinds of needs, like NFC cards pay, QR Code pay, top up, info management, data transmission, receipt/ticket/lottery/coupon printing. It was widely used in retail, hotel, restaurant, hospital, government, transportation, logistics, parking etc.

#### Features:

Android 7.0 OS;

NFC Card Reader;

4G / 3G / 2G / Wi-Fi / Bluetooth / GPS;

5.0 Inch Touch Screen;

Rear Camera for QR Code Payment;

58\*40mm Thermal Printer.

| The Specification            |                                                                                                                                                   |
|------------------------------|---------------------------------------------------------------------------------------------------------------------------------------------------|
| Operation<br>System          | Android 7.0                                                                                                                                       |
| Processor                    | Application CPU: ARM Cortex A53 1.3 GHz, 64 bite Quad core Processor + Security CPU                                                               |
| Memory                       | RAM[]1GB(EMCP); Flash[]8GB(EMCP)[]                                                                                                                |
| Display                      | 5 inch IPS color LCD screen (1280*720);<br>Capacitive multi-touch with signature functionality;                                                   |
| Button                       | Physical Button: $1*$ Power on/off , $1*$ Home and $1*$ Function Virtual Button: $1*$ Menu , $1*$ Home and $1*$ Return                            |
| NFC Card<br>Reader           | Support Mifare card, type A/B card and compliance with ISO14443 A/ B                                                                              |
| LED Indicator                | Four indicator lights: Blue, Yellow, Green, Red                                                                                                   |
| Thermal Printer              | Print speed: 80mm/s; Paper roll: 58*40mm                                                                                                          |
| Camera                       | 2 MP rear-facing with flash light;                                                                                                                |
| Audio                        | 1*speakers,1*beeper,1* microphones                                                                                                                |
| Communication                | Bluetooth□ Support 4.2 HS low energy; Wi-Fi: Support 802.11 a/b/g/n; Mobile Network: 2G: GSM/EDGE/GPRS 850 900 1800 1900; 3G: CDMA/WCDMA; 4G: LTE |
| Location                     | Support GPS, GLONASS,BEIDOU                                                                                                                       |
| Device Port                  | 1 * Micro USB OTG                                                                                                                                 |
| Card Slot                    | 1*SIM+1*PASM+1*TF or 2 *SIM+1*TF                                                                                                                  |
| Battery                      | 4000mAh Li-ion; Standby: >3 days; supports more than 500 transactions                                                                             |
| Adapter                      | Input: 100-240V, 50Hz/60Hz; Output: 5V/1A; Charging time: < 3 hours                                                                               |
| Environment<br>Applicability | Working Temperature: -10°C□55°C<br>Working Humidity: 5%□90%<br>Storage Temperature: -20°C□70°C<br>Storage Humidity: 5%□93%(40°C)                  |