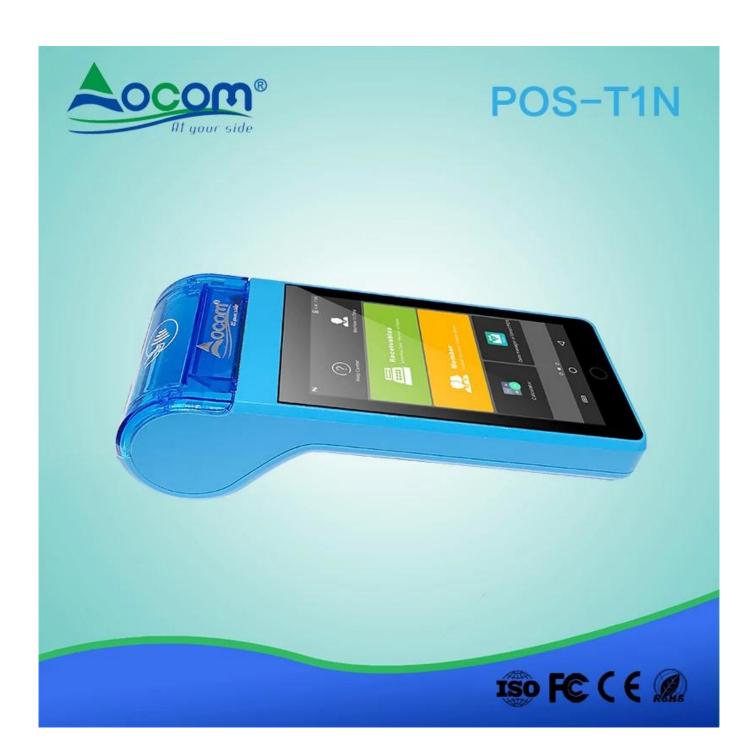

#### Features:

Android 7.0 OS;

NFC Card Reader;

4G / 3G / 2G / Wi-Fi / Bluetooth / GPS;

5.0 Inch Touch Screen;

Rear Camera for QR Code Payment;

58\*40mm Thermal Printer.

| The Specification            |                                                                                                                                                   |
|------------------------------|---------------------------------------------------------------------------------------------------------------------------------------------------|
| Operation<br>System          | Android 7.0                                                                                                                                       |
| Processor                    | Application CPU: ARM Cortex A53 1.3 GHz, 64 bite Quad core Processor + Security CPU                                                               |
| Memory                       | RAM[]1GB(EMCP); Flash[]8GB(EMCP)[]                                                                                                                |
| Display                      | 5 inch IPS color LCD screen (1280*720);<br>Capacitive multi-touch with signature functionality;                                                   |
| Button                       | Physical Button: $1*$ Power on/off , $1*$ Home and $1*$ Function Virtual Button: $1*$ Menu , $1*$ Home and $1*$ Return                            |
| NFC Card<br>Reader           | Support Mifare card, type A/B card and compliance with ISO14443 A/ B                                                                              |
| LED Indicator                | Four indicator lights: Blue, Yellow, Green, Red                                                                                                   |
| Thermal Printer              | Print speed: 80mm/s; Paper roll: 58*40mm                                                                                                          |
| Camera                       | 2 MP rear-facing with flash light;                                                                                                                |
| Audio                        | 1*speakers,1*beeper,1* microphones                                                                                                                |
| Communication                | Bluetooth□ Support 4.2 HS low energy; Wi-Fi: Support 802.11 a/b/g/n; Mobile Network: 2G: GSM/EDGE/GPRS 850 900 1800 1900; 3G: CDMA/WCDMA; 4G: LTE |
| Location                     | Support GPS, GLONASS,BEIDOU                                                                                                                       |
| Device Port                  | 1 * Micro USB OTG                                                                                                                                 |
| Card Slot                    | 1*SIM+1*PASM+1*TF or 2 *SIM+1*TF                                                                                                                  |
| Battery                      | 4000mAh Li-ion; Standby: >3 days; supports more than 500 transactions                                                                             |
| Adapter                      | Input: 100-240V, 50Hz/60Hz; Output: 5V/1A; Charging time: < 3 hours                                                                               |
| Environment<br>Applicability | Working Temperature: -10°C□55°C<br>Working Humidity: 5%□90%<br>Storage Temperature: -20°C□70°C<br>Storage Humidity: 5%□93%(40°C)                  |