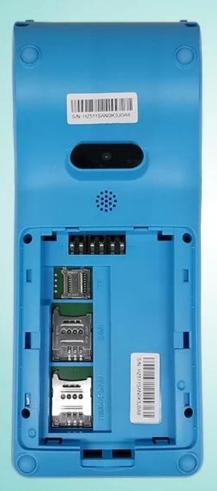

#### Features:

Android 7.0 OS;

NFC Card Reader;

4G / 3G / 2G / Wi-Fi / Bluetooth / GPS;

5.0 Inch Touch Screen;

Rear Camera for QR Code Payment;

58\*40mm Thermal Printer.

| The Specification            |                                                                                                                                                   |
|------------------------------|---------------------------------------------------------------------------------------------------------------------------------------------------|
| Operation<br>System          | Android 7.0                                                                                                                                       |
| Processor                    | Application CPU: ARM Cortex A53 1.3 GHz, 64 bite Quad core Processor + Security CPU                                                               |
| Memory                       | RAM[]1GB(EMCP); Flash[]8GB(EMCP)[]                                                                                                                |
| Display                      | 5 inch IPS color LCD screen (1280*720);<br>Capacitive multi-touch with signature functionality;                                                   |
| Button                       | Physical Button: $1*$ Power on/off , $1*$ Home and $1*$ Function Virtual Button: $1*$ Menu , $1*$ Home and $1*$ Return                            |
| NFC Card<br>Reader           | Support Mifare card, type A/B card and compliance with ISO14443 A/ B                                                                              |
| LED Indicator                | Four indicator lights: Blue, Yellow, Green, Red                                                                                                   |
| Thermal Printer              | Print speed: 80mm/s; Paper roll: 58*40mm                                                                                                          |
| Camera                       | 2 MP rear-facing with flash light;                                                                                                                |
| Audio                        | 1*speakers,1*beeper,1* microphones                                                                                                                |
| Communication                | Bluetooth□ Support 4.2 HS low energy; Wi-Fi: Support 802.11 a/b/g/n; Mobile Network: 2G: GSM/EDGE/GPRS 850 900 1800 1900; 3G: CDMA/WCDMA; 4G: LTE |
| Location                     | Support GPS, GLONASS,BEIDOU                                                                                                                       |
| Device Port                  | 1 * Micro USB OTG                                                                                                                                 |
| Card Slot                    | 1*SIM+1*PASM+1*TF or 2 *SIM+1*TF                                                                                                                  |
| Battery                      | 4000mAh Li-ion; Standby: >3 days; supports more than 500 transactions                                                                             |
| Adapter                      | Input: 100-240V, 50Hz/60Hz; Output: 5V/1A; Charging time: < 3 hours                                                                               |
| Environment<br>Applicability | Working Temperature: -10°C□55°C<br>Working Humidity: 5%□90%<br>Storage Temperature: -20°C□70°C<br>Storage Humidity: 5%□93%(40°C)                  |