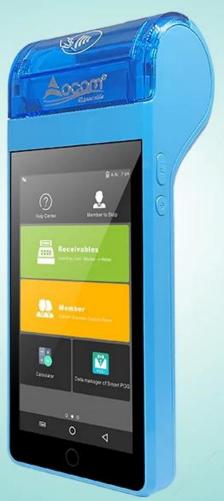

#### 5 inch Handheld Android 7.0 POS Terminal with 58mm Thermal Printer

(Model: POS-T1N)

The T1N smart android POS terminal can meet kinds of needs, like NFC cards pay, QR Code pay, top up, info management, data transmission, receipt/ticket/lottery/coupon printing. It was widely used in retail, hotel, restaurant, hospital, government, transportation, logistics, parking etc.

#### Features:

Android 7.0 OS;

NFC Card Reader;

4G / 3G / 2G / Wi-Fi / Bluetooth / GPS;

5.0 Inch Touch Screen;

Rear Camera for QR Code Payment;

58\*40mm Thermal Printer.

| The Specification            |                                                                                                                                                   |
|------------------------------|---------------------------------------------------------------------------------------------------------------------------------------------------|
| Operation<br>System          | Android 7.0                                                                                                                                       |
| Processor                    | Application CPU: ARM Cortex A53 1.3 GHz, 64 bite Quad core Processor + Security CPU                                                               |
| Memory                       | RAM[]1GB(EMCP); Flash[]8GB(EMCP)[]                                                                                                                |
| Display                      | 5 inch IPS color LCD screen (1280*720);<br>Capacitive multi-touch with signature functionality;                                                   |
| Button                       | Physical Button: $1*$ Power on/off , $1*$ Home and $1*$ Function Virtual Button: $1*$ Menu , $1*$ Home and $1*$ Return                            |
| NFC Card<br>Reader           | Support Mifare card, type A/B card and compliance with ISO14443 A/ B                                                                              |
| LED Indicator                | Four indicator lights: Blue, Yellow, Green, Red                                                                                                   |
| Thermal Printer              | Print speed: 80mm/s; Paper roll: 58*40mm                                                                                                          |
| Camera                       | 2 MP rear-facing with flash light;                                                                                                                |
| Audio                        | 1*speakers,1*beeper,1* microphones                                                                                                                |
| Communication                | Bluetooth□ Support 4.2 HS low energy; Wi-Fi: Support 802.11 a/b/g/n; Mobile Network: 2G: GSM/EDGE/GPRS 850 900 1800 1900; 3G: CDMA/WCDMA; 4G: LTE |
| Location                     | Support GPS, GLONASS,BEIDOU                                                                                                                       |
| Device Port                  | 1 * Micro USB OTG                                                                                                                                 |
| Card Slot                    | 1*SIM+1*PASM+1*TF or 2 *SIM+1*TF                                                                                                                  |
| Battery                      | 4000mAh Li-ion; Standby: >3 days; supports more than 500 transactions                                                                             |
| Adapter                      | Input: 100-240V, 50Hz/60Hz; Output: 5V/1A; Charging time: < 3 hours                                                                               |
| Environment<br>Applicability | Working Temperature: -10°C□55°C<br>Working Humidity: 5%□90%<br>Storage Temperature: -20°C□70°C<br>Storage Humidity: 5%□93%(40°C)                  |