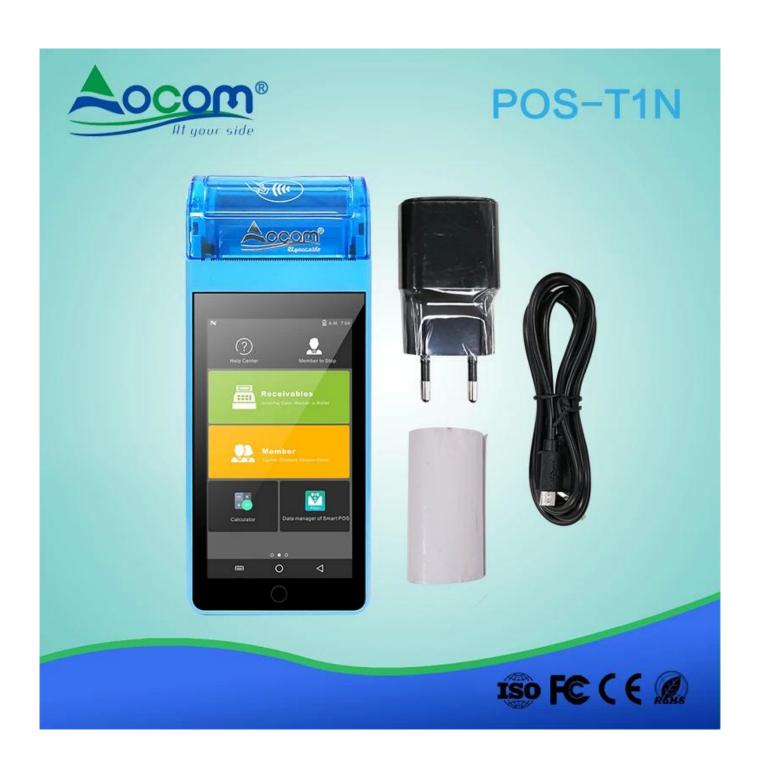

#### POS-T1N 5 inch touch screen all in one android mini mobile pos terminal with 2 sim slot

(Model: POS-T1N)

The T1N smart android POS terminal can meet kinds of needs, like NFC cards pay, QR Code pay, top up, info management, data transmission, receipt/ticket/lottery/coupon printing. It was widely used in retail, hotel, restaurant, hospital, government, transportation, logistics, parking etc.

#### Features:

Android 7.0 OS;

NFC Card Reader;

4G / 3G / 2G / Wi-Fi / Bluetooth / GPS;

5.0 Inch Touch Screen;

Rear Camera for QR Code Payment;

58\*40mm Thermal Printer.

| The Specification            |                                                                                                                                                  |
|------------------------------|--------------------------------------------------------------------------------------------------------------------------------------------------|
| Operation<br>System          | Android 7.0                                                                                                                                      |
| Processor                    | Application CPU: ARM Cortex A53 1.3 GHz, 64 bite Quad core Processor + Security CPU                                                              |
| Memory                       | RAM[]1GB(EMCP); Flash[]8GB(EMCP)[]                                                                                                               |
| Display                      | 5 inch IPS color LCD screen (1280*720);<br>Capacitive multi-touch with signature functionality;                                                  |
| Button                       | Physical Button: 1* Power on/off ,1*Home and 1 * Function Virtual Button: 1* Menu ,1*Home and 1 * Return                                         |
| NFC Card<br>Reader           | Support Mifare card, type A/B card and compliance with ISO14443 A/ B                                                                             |
| LED Indicator                | Four indicator lights: Blue, Yellow, Green, Red                                                                                                  |
| Thermal Printer              | Print speed: 80mm/s; Paper roll: 58*40mm                                                                                                         |
| Camera                       | 2 MP rear-facing with flash light;                                                                                                               |
| Audio                        | 1*speakers,1*beeper,1* microphones                                                                                                               |
|                              | Bluetooth Support 4.2 HS low energy; Wi-Fi: Support 802.11 a/b/g/n; Mobile Network: 2G: GSM/EDGE/GPRS 850 900 1800 1900; 3G: CDMA/WCDMA; 4G: LTE |
| Location                     | Support GPS, GLONASS,BEIDOU                                                                                                                      |
| Device Port                  | 1 * Micro USB OTG                                                                                                                                |
| Card Slot                    | 1*SIM+1*PASM+1*TF or 2 *SIM+1*TF                                                                                                                 |
| Battery                      | 4000mAh Li-ion; Standby: >3 days; supports more than 500 transactions                                                                            |
| Adapter                      | Input: 100-240V, 50Hz/60Hz; Output: 5V/1A; Charging time: < 3 hours                                                                              |
| Environment<br>Applicability | Working Temperature: -10°C∏55°C<br>Working Humidity: 5%∏90%<br>Storage Temperature: -20°C∏70°C<br>Storage Humidity: 5%∏93%(40°C)                 |