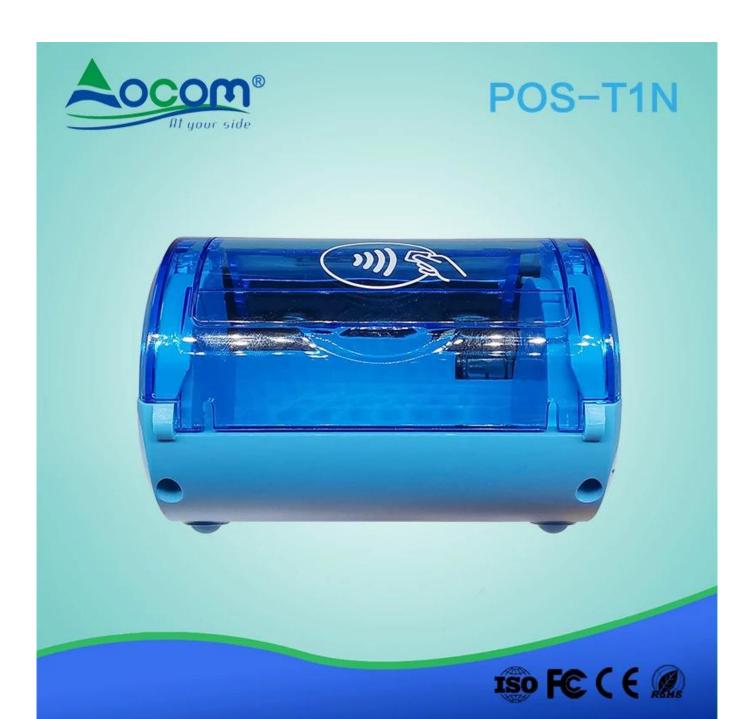

#### Features:

Android 7.0 OS;

NFC Card Reader;

4G / 3G / 2G / Wi-Fi / Bluetooth / GPS;

5.0 Inch Touch Screen;

Rear Camera for QR Code Payment;

58\*40mm Thermal Printer.

| The Specification            |                                                                                                                                                  |
|------------------------------|--------------------------------------------------------------------------------------------------------------------------------------------------|
| Operation<br>System          | Android 7.0                                                                                                                                      |
| Processor                    | Application CPU: ARM Cortex A53 1.3 GHz, 64 bite Quad core Processor + Security CPU                                                              |
| Memory                       | RAM[]1GB(EMCP); Flash[]8GB(EMCP)[]                                                                                                               |
| Display                      | 5 inch IPS color LCD screen (1280*720);<br>Capacitive multi-touch with signature functionality;                                                  |
| Button                       | Physical Button: 1* Power on/off ,1*Home and 1 * Function Virtual Button: 1* Menu ,1*Home and 1 * Return                                         |
| NFC Card<br>Reader           | Support Mifare card, type A/B card and compliance with ISO14443 A/ B                                                                             |
| LED Indicator                | Four indicator lights: Blue, Yellow, Green, Red                                                                                                  |
| Thermal Printer              | Print speed: 80mm/s; Paper roll: 58*40mm                                                                                                         |
| Camera                       | 2 MP rear-facing with flash light;                                                                                                               |
| Audio                        | 1*speakers,1*beeper,1* microphones                                                                                                               |
|                              | Bluetooth Support 4.2 HS low energy; Wi-Fi: Support 802.11 a/b/g/n; Mobile Network: 2G: GSM/EDGE/GPRS 850 900 1800 1900; 3G: CDMA/WCDMA; 4G: LTE |
| Location                     | Support GPS, GLONASS,BEIDOU                                                                                                                      |
| Device Port                  | 1 * Micro USB OTG                                                                                                                                |
| Card Slot                    | 1*SIM+1*PASM+1*TF or 2 *SIM+1*TF                                                                                                                 |
| Battery                      | 4000mAh Li-ion; Standby: >3 days; supports more than 500 transactions                                                                            |
| Adapter                      | Input: 100-240V, 50Hz/60Hz; Output: 5V/1A; Charging time: < 3 hours                                                                              |
| Environment<br>Applicability | Working Temperature: -10°C∏55°C<br>Working Humidity: 5%∏90%<br>Storage Temperature: -20°C∏70°C<br>Storage Humidity: 5%∏93%(40°C)                 |