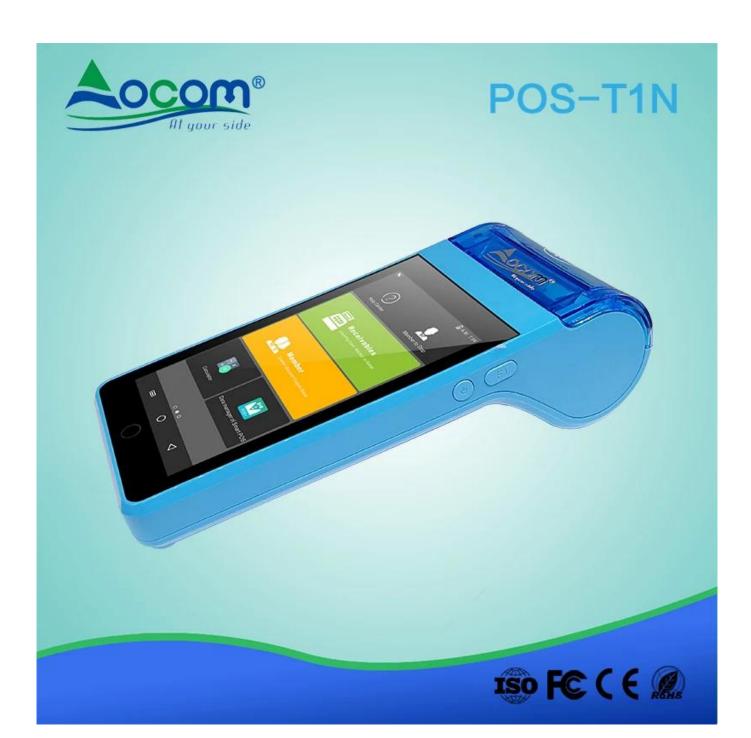

#### POS-T1N 5 inch touch screen all in one android mini mobile pos terminal with 2 sim slot

(Model: POS-T1N)

The T1N smart android POS terminal can meet kinds of needs, like NFC cards pay, QR Code pay, top up, info management, data transmission, receipt/ticket/lottery/coupon printing. It was widely used in retail, hotel, restaurant, hospital, government, transportation, logistics, parking etc.

#### Features:

Android 7.0 OS;

NFC Card Reader;

4G / 3G / 2G / Wi-Fi / Bluetooth / GPS;

5.0 Inch Touch Screen;

Rear Camera for QR Code Payment;

58\*40mm Thermal Printer.

| The Specification            |                                                                                                                                                  |
|------------------------------|--------------------------------------------------------------------------------------------------------------------------------------------------|
| Operation<br>System          | Android 7.0                                                                                                                                      |
| Processor                    | Application CPU: ARM Cortex A53 1.3 GHz, 64 bite Quad core Processor + Security CPU                                                              |
| Memory                       | RAM[]1GB(EMCP); Flash[]8GB(EMCP)[]                                                                                                               |
| Display                      | 5 inch IPS color LCD screen (1280*720);<br>Capacitive multi-touch with signature functionality;                                                  |
| Button                       | Physical Button: 1* Power on/off ,1*Home and 1 * Function Virtual Button: 1* Menu ,1*Home and 1 * Return                                         |
| NFC Card<br>Reader           | Support Mifare card, type A/B card and compliance with ISO14443 A/ B                                                                             |
| LED Indicator                | Four indicator lights: Blue, Yellow, Green, Red                                                                                                  |
| Thermal Printer              | Print speed: 80mm/s; Paper roll: 58*40mm                                                                                                         |
| Camera                       | 2 MP rear-facing with flash light;                                                                                                               |
| Audio                        | 1*speakers,1*beeper,1* microphones                                                                                                               |
|                              | Bluetooth Support 4.2 HS low energy; Wi-Fi: Support 802.11 a/b/g/n; Mobile Network: 2G: GSM/EDGE/GPRS 850 900 1800 1900; 3G: CDMA/WCDMA; 4G: LTE |
| Location                     | Support GPS, GLONASS,BEIDOU                                                                                                                      |
| Device Port                  | 1 * Micro USB OTG                                                                                                                                |
| Card Slot                    | 1*SIM+1*PASM+1*TF or 2 *SIM+1*TF                                                                                                                 |
| Battery                      | 4000mAh Li-ion; Standby: >3 days; supports more than 500 transactions                                                                            |
| Adapter                      | Input: 100-240V, 50Hz/60Hz; Output: 5V/1A; Charging time: < 3 hours                                                                              |
| Environment<br>Applicability | Working Temperature: -10°C∏55°C<br>Working Humidity: 5%∏90%<br>Storage Temperature: -20°C∏70°C<br>Storage Humidity: 5%∏93%(40°C)                 |