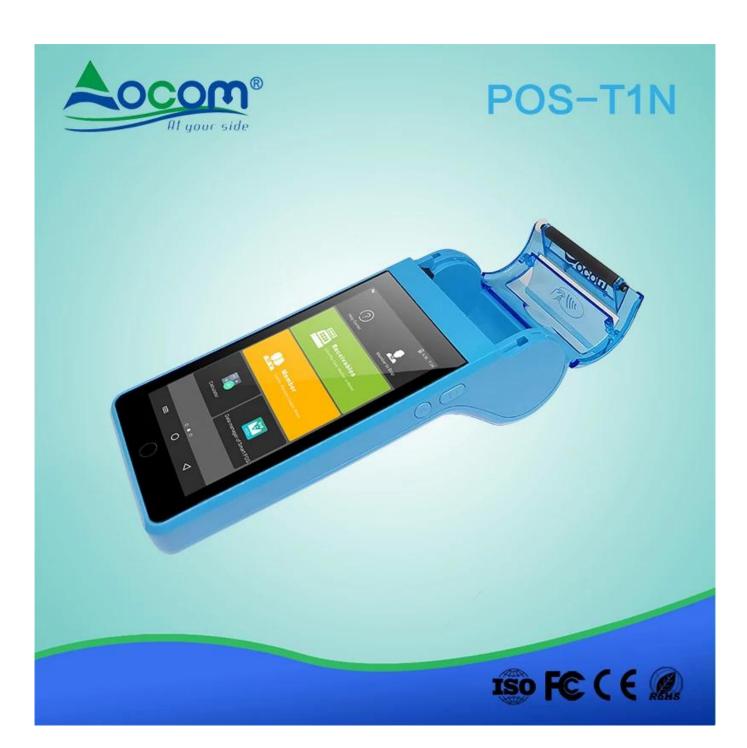

#### POS-T1N 5 inch touch screen all in one android mini mobile pos terminal with 2 sim slot

(Model: POS-T1N)

The T1N smart android POS terminal can meet kinds of needs, like NFC cards pay, QR Code pay, top up, info management, data transmission, receipt/ticket/lottery/coupon printing. It was widely used in retail, hotel, restaurant, hospital, government, transportation, logistics, parking etc.

#### Features:

Android 7.0 OS;

NFC Card Reader;

4G / 3G / 2G / Wi-Fi / Bluetooth / GPS;

5.0 Inch Touch Screen;

Rear Camera for QR Code Payment;

58\*40mm Thermal Printer.

| The Specification            |                                                                                                                                                  |
|------------------------------|--------------------------------------------------------------------------------------------------------------------------------------------------|
| Operation<br>System          | Android 7.0                                                                                                                                      |
| Processor                    | Application CPU: ARM Cortex A53 1.3 GHz, 64 bite Quad core Processor + Security CPU                                                              |
| Memory                       | RAM[]1GB(EMCP); Flash[]8GB(EMCP)[]                                                                                                               |
| Display                      | 5 inch IPS color LCD screen (1280*720);<br>Capacitive multi-touch with signature functionality;                                                  |
| Button                       | Physical Button: 1* Power on/off ,1*Home and 1 * Function Virtual Button: 1* Menu ,1*Home and 1 * Return                                         |
| NFC Card<br>Reader           | Support Mifare card, type A/B card and compliance with ISO14443 A/ B                                                                             |
| LED Indicator                | Four indicator lights: Blue, Yellow, Green, Red                                                                                                  |
| Thermal Printer              | Print speed: 80mm/s; Paper roll: 58*40mm                                                                                                         |
| Camera                       | 2 MP rear-facing with flash light;                                                                                                               |
| Audio                        | 1*speakers,1*beeper,1* microphones                                                                                                               |
|                              | Bluetooth Support 4.2 HS low energy; Wi-Fi: Support 802.11 a/b/g/n; Mobile Network: 2G: GSM/EDGE/GPRS 850 900 1800 1900; 3G: CDMA/WCDMA; 4G: LTE |
| Location                     | Support GPS, GLONASS,BEIDOU                                                                                                                      |
| Device Port                  | 1 * Micro USB OTG                                                                                                                                |
| Card Slot                    | 1*SIM+1*PASM+1*TF or 2 *SIM+1*TF                                                                                                                 |
| Battery                      | 4000mAh Li-ion; Standby: >3 days; supports more than 500 transactions                                                                            |
| Adapter                      | Input: 100-240V, 50Hz/60Hz; Output: 5V/1A; Charging time: < 3 hours                                                                              |
| Environment<br>Applicability | Working Temperature: -10°C∏55°C<br>Working Humidity: 5%∏90%<br>Storage Temperature: -20°C∏70°C<br>Storage Humidity: 5%∏93%(40°C)                 |