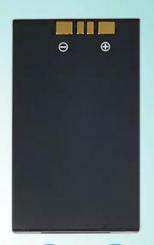

#### Features:

Android 7.0 OS;

NFC Card Reader;

4G / 3G / 2G / Wi-Fi / Bluetooth / GPS;

5.0 Inch Touch Screen;

Rear Camera for QR Code Payment;

58\*40mm Thermal Printer.

| The Specification            |                                                                                                                                                  |
|------------------------------|--------------------------------------------------------------------------------------------------------------------------------------------------|
| Operation<br>System          | Android 7.0                                                                                                                                      |
| Processor                    | Application CPU: ARM Cortex A53 1.3 GHz, 64 bite Quad core Processor + Security CPU                                                              |
| Memory                       | RAM[]1GB(EMCP); Flash[]8GB(EMCP)[]                                                                                                               |
| Display                      | 5 inch IPS color LCD screen (1280*720);<br>Capacitive multi-touch with signature functionality;                                                  |
| Button                       | Physical Button: 1* Power on/off ,1*Home and 1 * Function Virtual Button: 1* Menu ,1*Home and 1 * Return                                         |
| NFC Card<br>Reader           | Support Mifare card, type A/B card and compliance with ISO14443 A/ B                                                                             |
| LED Indicator                | Four indicator lights: Blue, Yellow, Green, Red                                                                                                  |
| Thermal Printer              | Print speed: 80mm/s; Paper roll: 58*40mm                                                                                                         |
| Camera                       | 2 MP rear-facing with flash light;                                                                                                               |
| Audio                        | 1*speakers,1*beeper,1* microphones                                                                                                               |
|                              | Bluetooth Support 4.2 HS low energy; Wi-Fi: Support 802.11 a/b/g/n; Mobile Network: 2G: GSM/EDGE/GPRS 850 900 1800 1900; 3G: CDMA/WCDMA; 4G: LTE |
| Location                     | Support GPS, GLONASS,BEIDOU                                                                                                                      |
| Device Port                  | 1 * Micro USB OTG                                                                                                                                |
| Card Slot                    | 1*SIM+1*PASM+1*TF or 2 *SIM+1*TF                                                                                                                 |
| Battery                      | 4000mAh Li-ion; Standby: >3 days; supports more than 500 transactions                                                                            |
| Adapter                      | Input: 100-240V, 50Hz/60Hz; Output: 5V/1A; Charging time: < 3 hours                                                                              |
| Environment<br>Applicability | Working Temperature: -10°C∏55°C<br>Working Humidity: 5%∏90%<br>Storage Temperature: -20°C∏70°C<br>Storage Humidity: 5%∏93%(40°C)                 |