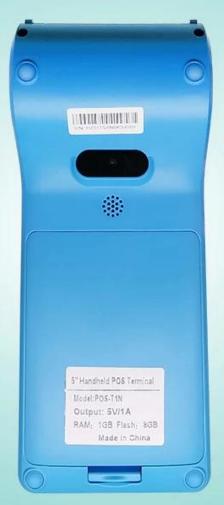

#### POS-T1N 5 inch touch screen all in one android mini mobile pos terminal with 2 sim slot

(Model: POS-T1N)

The T1N smart android POS terminal can meet kinds of needs, like NFC cards pay, QR Code pay, top up, info management, data transmission, receipt/ticket/lottery/coupon printing. It was widely used in retail, hotel, restaurant, hospital, government, transportation, logistics, parking etc.

#### Features:

Android 7.0 OS;

NFC Card Reader;

4G / 3G / 2G / Wi-Fi / Bluetooth / GPS;

5.0 Inch Touch Screen;

Rear Camera for QR Code Payment;

58\*40mm Thermal Printer.

| The Specification            |                                                                                                                                                  |
|------------------------------|--------------------------------------------------------------------------------------------------------------------------------------------------|
| Operation<br>System          | Android 7.0                                                                                                                                      |
| Processor                    | Application CPU: ARM Cortex A53 1.3 GHz, 64 bite Quad core Processor + Security CPU                                                              |
| Memory                       | RAM[]1GB(EMCP); Flash[]8GB(EMCP)[]                                                                                                               |
| Display                      | 5 inch IPS color LCD screen (1280*720);<br>Capacitive multi-touch with signature functionality;                                                  |
| Button                       | Physical Button: 1* Power on/off ,1*Home and 1 * Function Virtual Button: 1* Menu ,1*Home and 1 * Return                                         |
| NFC Card<br>Reader           | Support Mifare card, type A/B card and compliance with ISO14443 A/ B                                                                             |
| LED Indicator                | Four indicator lights: Blue, Yellow, Green, Red                                                                                                  |
| Thermal Printer              | Print speed: 80mm/s; Paper roll: 58*40mm                                                                                                         |
| Camera                       | 2 MP rear-facing with flash light;                                                                                                               |
| Audio                        | 1*speakers,1*beeper,1* microphones                                                                                                               |
|                              | Bluetooth Support 4.2 HS low energy; Wi-Fi: Support 802.11 a/b/g/n; Mobile Network: 2G: GSM/EDGE/GPRS 850 900 1800 1900; 3G: CDMA/WCDMA; 4G: LTE |
| Location                     | Support GPS, GLONASS,BEIDOU                                                                                                                      |
| Device Port                  | 1 * Micro USB OTG                                                                                                                                |
| Card Slot                    | 1*SIM+1*PASM+1*TF or 2 *SIM+1*TF                                                                                                                 |
| Battery                      | 4000mAh Li-ion; Standby: >3 days; supports more than 500 transactions                                                                            |
| Adapter                      | Input: 100-240V, 50Hz/60Hz; Output: 5V/1A; Charging time: < 3 hours                                                                              |
| Environment<br>Applicability | Working Temperature: -10°C∏55°C<br>Working Humidity: 5%∏90%<br>Storage Temperature: -20°C∏70°C<br>Storage Humidity: 5%∏93%(40°C)                 |

| Dimension | 193*80*54.5mm          |
|-----------|------------------------|
| Weight    | 425g (include battery) |