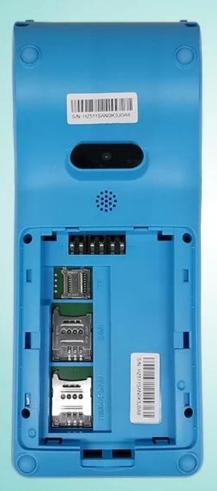

#### Features:

Android 7.0 OS;

NFC Card Reader;

4G / 3G / 2G / Wi-Fi / Bluetooth / GPS;

5.0 Inch Touch Screen;

Rear Camera for QR Code Payment;

58\*40mm Thermal Printer.

| The Specification            |                                                                                                                                                  |
|------------------------------|--------------------------------------------------------------------------------------------------------------------------------------------------|
| Operation<br>System          | Android 7.0                                                                                                                                      |
| Processor                    | Application CPU: ARM Cortex A53 1.3 GHz, 64 bite Quad core Processor + Security CPU                                                              |
| Memory                       | RAM[]1GB(EMCP); Flash[]8GB(EMCP)[]                                                                                                               |
| Display                      | 5 inch IPS color LCD screen (1280*720);<br>Capacitive multi-touch with signature functionality;                                                  |
| Button                       | Physical Button: 1* Power on/off ,1*Home and 1 * Function Virtual Button: 1* Menu ,1*Home and 1 * Return                                         |
| NFC Card<br>Reader           | Support Mifare card, type A/B card and compliance with ISO14443 A/ B                                                                             |
| LED Indicator                | Four indicator lights: Blue, Yellow, Green, Red                                                                                                  |
| Thermal Printer              | Print speed: 80mm/s; Paper roll: 58*40mm                                                                                                         |
| Camera                       | 2 MP rear-facing with flash light;                                                                                                               |
| Audio                        | 1*speakers,1*beeper,1* microphones                                                                                                               |
|                              | Bluetooth Support 4.2 HS low energy; Wi-Fi: Support 802.11 a/b/g/n; Mobile Network: 2G: GSM/EDGE/GPRS 850 900 1800 1900; 3G: CDMA/WCDMA; 4G: LTE |
| Location                     | Support GPS, GLONASS,BEIDOU                                                                                                                      |
| Device Port                  | 1 * Micro USB OTG                                                                                                                                |
| Card Slot                    | 1*SIM+1*PASM+1*TF or 2 *SIM+1*TF                                                                                                                 |
| Battery                      | 4000mAh Li-ion; Standby: >3 days; supports more than 500 transactions                                                                            |
| Adapter                      | Input: 100-240V, 50Hz/60Hz; Output: 5V/1A; Charging time: < 3 hours                                                                              |
| Environment<br>Applicability | Working Temperature: -10°C∏55°C<br>Working Humidity: 5%∏90%<br>Storage Temperature: -20°C∏70°C<br>Storage Humidity: 5%∏93%(40°C)                 |