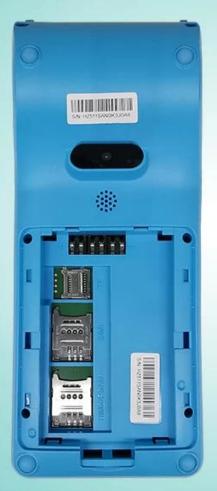

#### Features:

Android 7.0 OS;

NFC Card Reader;

4G / 3G / 2G / Wi-Fi / Bluetooth / GPS;

5.0 Inch Touch Screen;

Rear Camera for QR Code Payment;

58\*40mm Thermal Printer.

| The Specification            |                                                                                                                                                   |
|------------------------------|---------------------------------------------------------------------------------------------------------------------------------------------------|
| Operation<br>System          | Android 7.0                                                                                                                                       |
| Processor                    | Application CPU: ARM Cortex A53 1.3 GHz, 64 bite Quad core Processor + Security CPU                                                               |
| Memory                       | RAM[]1GB(EMCP); Flash[]8GB(EMCP)[]                                                                                                                |
| Display                      | 5 inch IPS color LCD screen (1280*720);<br>Capacitive multi-touch with signature functionality;                                                   |
| Button                       | Physical Button: 1* Power on/off ,1*Home and 1 * Function<br>Virtual Button: 1* Menu ,1*Home and 1 * Return                                       |
| NFC Card<br>Reader           | Support Mifare card, type A/B card and compliance with ISO14443 A/B                                                                               |
| LED Indicator                | Four indicator lights: Blue, Yellow, Green, Red                                                                                                   |
| Thermal Printer              | Print speed: 80mm/s; Paper roll: 58*40mm                                                                                                          |
| Camera                       | 2 MP rear-facing with flash light;                                                                                                                |
| Audio                        | 1*speakers,1*beeper,1* microphones                                                                                                                |
| Communication                | Bluetooth□ Support 4.2 HS low energy; Wi-Fi: Support 802.11 a/b/g/n; Mobile Network: 2G: GSM/EDGE/GPRS 850 900 1800 1900; 3G: CDMA/WCDMA; 4G: LTE |
| Location                     | Support GPS, GLONASS,BEIDOU                                                                                                                       |
| Device Port                  | 1 * Micro USB OTG                                                                                                                                 |
| Card Slot                    | 1*SIM+1*PASM+1*TF or 2 *SIM+1*TF                                                                                                                  |
| Battery                      | 4000mAh Li-ion; Standby: >3 days; supports more than 500 transactions                                                                             |
| Adapter                      | Input: 100-240V, 50Hz/60Hz; Output: 5V/1A; Charging time: < 3 hours                                                                               |
| Environment<br>Applicability | Working Temperature: -10°C□55°C Working Humidity: 5%□90% Storage Temperature: -20°C□70°C Storage Humidity: 5%□93%(40°C)                           |
| Dimension                    | 193*80*54.5mm                                                                                                                                     |
| Weight                       | 425g (include battery)                                                                                                                            |