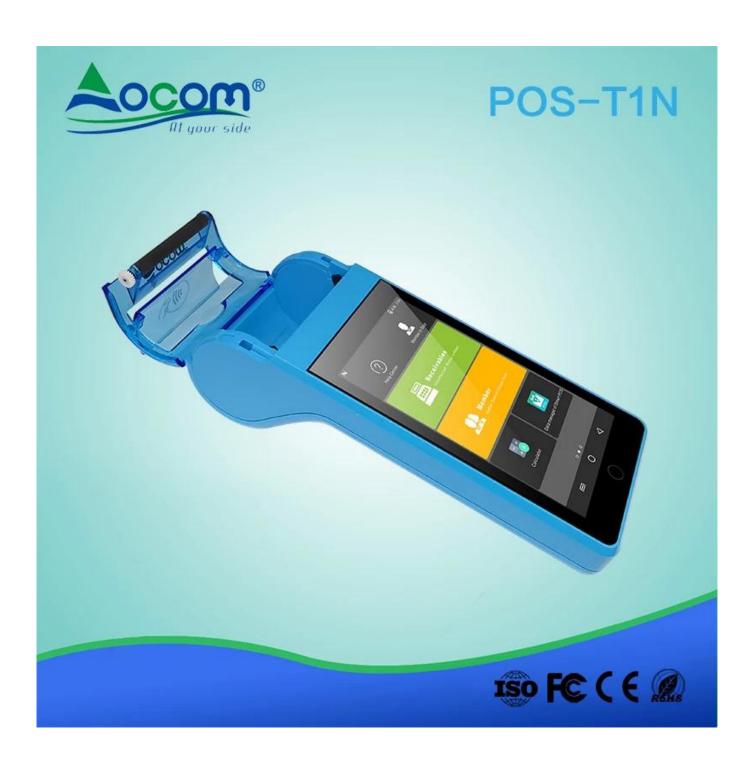

## multipurpose touch wireless handheld android POS terminal with NFC

(Model: POS-T1N)

The T1N smart android POS terminal can meet kinds of needs, like NFC cards pay, QR Code pay, top up, info management, data transmission, receipt/ticket/lottery/coupon printing. It was widely used in retail, hotel, restaurant, hospital, government, transportation, logistics, parking etc.

#### Features:

Android 7.0 OS;

NFC Card Reader;

4G / 3G / 2G / Wi-Fi / Bluetooth / GPS;

5.0 Inch Touch Screen;

Rear Camera for QR Code Payment;

58\*40mm Thermal Printer.

| The Specification            |                                                                                                                                                   |
|------------------------------|---------------------------------------------------------------------------------------------------------------------------------------------------|
| Operation<br>System          | Android 7.0                                                                                                                                       |
| Processor                    | Application CPU: ARM Cortex A53 1.3 GHz, 64 bite Quad core Processor + Security CPU                                                               |
| Memory                       | RAM[]1GB(EMCP); Flash[]8GB(EMCP)[]                                                                                                                |
| Display                      | 5 inch IPS color LCD screen (1280*720);<br>Capacitive multi-touch with signature functionality;                                                   |
| Button                       | Physical Button: 1* Power on/off ,1*Home and 1 * Function<br>Virtual Button: 1* Menu ,1*Home and 1 * Return                                       |
| NFC Card<br>Reader           | Support Mifare card, type A/B card and compliance with ISO14443 A/B                                                                               |
| LED Indicator                | Four indicator lights: Blue, Yellow, Green, Red                                                                                                   |
| Thermal Printer              | Print speed: 80mm/s; Paper roll: 58*40mm                                                                                                          |
| Camera                       | 2 MP rear-facing with flash light;                                                                                                                |
| Audio                        | 1*speakers,1*beeper,1* microphones                                                                                                                |
| Communication                | Bluetooth□ Support 4.2 HS low energy; Wi-Fi: Support 802.11 a/b/g/n; Mobile Network: 2G: GSM/EDGE/GPRS 850 900 1800 1900; 3G: CDMA/WCDMA; 4G: LTE |
| Location                     | Support GPS, GLONASS,BEIDOU                                                                                                                       |
| Device Port                  | 1 * Micro USB OTG                                                                                                                                 |
| Card Slot                    | 1*SIM+1*PASM+1*TF or 2 *SIM+1*TF                                                                                                                  |
| Battery                      | 4000mAh Li-ion; Standby: >3 days; supports more than 500 transactions                                                                             |
| Adapter                      | Input: 100-240V, 50Hz/60Hz; Output: 5V/1A; Charging time: < 3 hours                                                                               |
| Environment<br>Applicability | Working Temperature: -10°C□55°C Working Humidity: 5%□90% Storage Temperature: -20°C□70°C Storage Humidity: 5%□93%(40°C)                           |
| Dimension                    | 193*80*54.5mm                                                                                                                                     |
| Weight                       | 425g (include battery)                                                                                                                            |