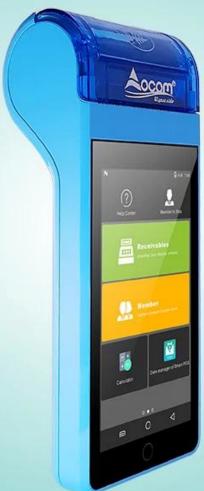

## multipurpose touch wireless handheld android POS terminal with NFC

(Model: POS-T1N)

The T1N smart android POS terminal can meet kinds of needs, like NFC cards pay, QR Code pay, top up, info management, data transmission, receipt/ticket/lottery/coupon printing. It was widely used in retail, hotel, restaurant, hospital, government, transportation, logistics, parking etc.

#### Features:

Android 7.0 OS;

NFC Card Reader;

4G / 3G / 2G / Wi-Fi / Bluetooth / GPS;

5.0 Inch Touch Screen;

Rear Camera for QR Code Payment;

58\*40mm Thermal Printer.

| The Specification            |                                                                                                                                                   |
|------------------------------|---------------------------------------------------------------------------------------------------------------------------------------------------|
| Operation<br>System          | Android 7.0                                                                                                                                       |
| Processor                    | Application CPU: ARM Cortex A53 1.3 GHz, 64 bite Quad core Processor + Security CPU                                                               |
| Memory                       | RAM[]1GB(EMCP); Flash[]8GB(EMCP)[]                                                                                                                |
| Display                      | 5 inch IPS color LCD screen (1280*720);<br>Capacitive multi-touch with signature functionality;                                                   |
| Button                       | Physical Button: 1* Power on/off ,1*Home and 1 * Function<br>Virtual Button: 1* Menu ,1*Home and 1 * Return                                       |
| NFC Card<br>Reader           | Support Mifare card, type A/B card and compliance with ISO14443 A/B                                                                               |
| LED Indicator                | Four indicator lights: Blue, Yellow, Green, Red                                                                                                   |
| Thermal Printer              | Print speed: 80mm/s; Paper roll: 58*40mm                                                                                                          |
| Camera                       | 2 MP rear-facing with flash light;                                                                                                                |
| Audio                        | 1*speakers,1*beeper,1* microphones                                                                                                                |
| Communication                | Bluetooth□ Support 4.2 HS low energy; Wi-Fi: Support 802.11 a/b/g/n; Mobile Network: 2G: GSM/EDGE/GPRS 850 900 1800 1900; 3G: CDMA/WCDMA; 4G: LTE |
| Location                     | Support GPS, GLONASS,BEIDOU                                                                                                                       |
| Device Port                  | 1 * Micro USB OTG                                                                                                                                 |
| Card Slot                    | 1*SIM+1*PASM+1*TF or 2 *SIM+1*TF                                                                                                                  |
| Battery                      | 4000mAh Li-ion; Standby: >3 days; supports more than 500 transactions                                                                             |
| Adapter                      | Input: 100-240V, 50Hz/60Hz; Output: 5V/1A; Charging time: < 3 hours                                                                               |
| Environment<br>Applicability | Working Temperature: -10°C□55°C Working Humidity: 5%□90% Storage Temperature: -20°C□70°C Storage Humidity: 5%□93%(40°C)                           |
| Dimension                    | 193*80*54.5mm                                                                                                                                     |
| Weight                       | 425g (include battery)                                                                                                                            |