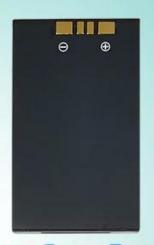

#### Features:

Android 7.0 OS;

NFC Card Reader;

4G / 3G / 2G / Wi-Fi / Bluetooth / GPS;

5.0 Inch Touch Screen;

Rear Camera for QR Code Payment;

58\*40mm Thermal Printer.

| The Specification            |                                                                                                                                                   |
|------------------------------|---------------------------------------------------------------------------------------------------------------------------------------------------|
| Operation<br>System          | Android 7.0                                                                                                                                       |
| Processor                    | Application CPU: ARM Cortex A53 1.3 GHz, 64 bite Quad core Processor + Security CPU                                                               |
| Memory                       | RAM[]1GB(EMCP); Flash[]8GB(EMCP)[]                                                                                                                |
| Display                      | 5 inch IPS color LCD screen (1280*720);<br>Capacitive multi-touch with signature functionality;                                                   |
| Button                       | Physical Button: 1* Power on/off ,1*Home and 1 * Function<br>Virtual Button: 1* Menu ,1*Home and 1 * Return                                       |
| NFC Card<br>Reader           | Support Mifare card, type A/B card and compliance with ISO14443 A/B                                                                               |
| LED Indicator                | Four indicator lights: Blue, Yellow, Green, Red                                                                                                   |
| Thermal Printer              | Print speed: 80mm/s; Paper roll: 58*40mm                                                                                                          |
| Camera                       | 2 MP rear-facing with flash light;                                                                                                                |
| Audio                        | 1*speakers,1*beeper,1* microphones                                                                                                                |
| Communication                | Bluetooth□ Support 4.2 HS low energy; Wi-Fi: Support 802.11 a/b/g/n; Mobile Network: 2G: GSM/EDGE/GPRS 850 900 1800 1900; 3G: CDMA/WCDMA; 4G: LTE |
| Location                     | Support GPS, GLONASS,BEIDOU                                                                                                                       |
| Device Port                  | 1 * Micro USB OTG                                                                                                                                 |
| Card Slot                    | 1*SIM+1*PASM+1*TF or 2 *SIM+1*TF                                                                                                                  |
| Battery                      | 4000mAh Li-ion; Standby: >3 days; supports more than 500 transactions                                                                             |
| Adapter                      | Input: 100-240V, 50Hz/60Hz; Output: 5V/1A; Charging time: < 3 hours                                                                               |
| Environment<br>Applicability | Working Temperature: -10°C□55°C Working Humidity: 5%□90% Storage Temperature: -20°C□70°C Storage Humidity: 5%□93%(40°C)                           |
| Dimension                    | 193*80*54.5mm                                                                                                                                     |
| Weight                       | 425g (include battery)                                                                                                                            |