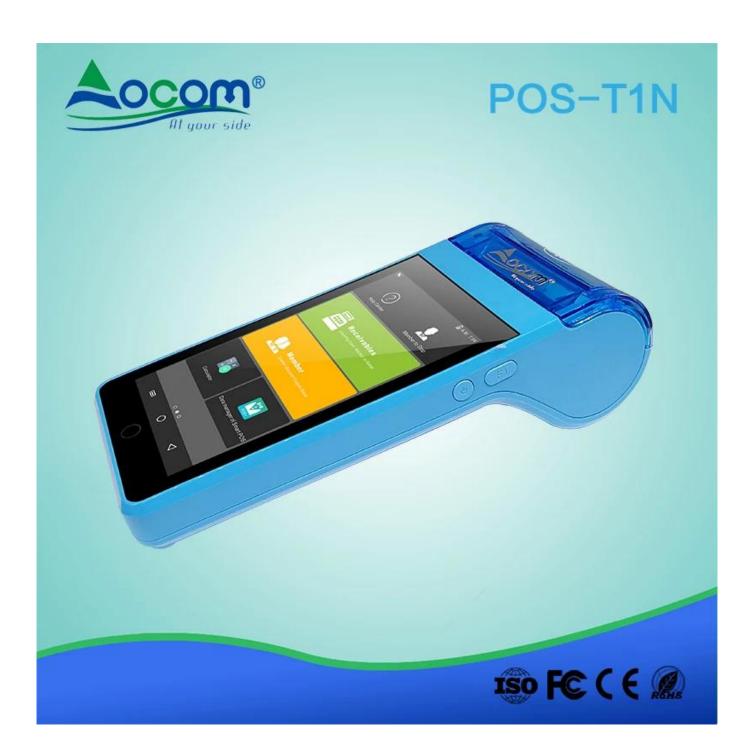

## multipurpose touch wireless handheld android POS terminal with NFC

(Model: POS-T1N)

The T1N smart android POS terminal can meet kinds of needs, like NFC cards pay, QR Code pay, top up, info management, data transmission, receipt/ticket/lottery/coupon printing. It was widely used in retail, hotel, restaurant, hospital, government, transportation, logistics, parking etc.

#### Features:

Android 7.0 OS;

NFC Card Reader;

4G / 3G / 2G / Wi-Fi / Bluetooth / GPS;

5.0 Inch Touch Screen;

Rear Camera for QR Code Payment;

58\*40mm Thermal Printer.

| The Specification            |                                                                                                                                                   |
|------------------------------|---------------------------------------------------------------------------------------------------------------------------------------------------|
| Operation<br>System          | Android 7.0                                                                                                                                       |
| Processor                    | Application CPU: ARM Cortex A53 1.3 GHz, 64 bite Quad core Processor + Security CPU                                                               |
| Memory                       | RAM[]1GB(EMCP); Flash[]8GB(EMCP)[]                                                                                                                |
| Display                      | 5 inch IPS color LCD screen (1280*720);<br>Capacitive multi-touch with signature functionality;                                                   |
| Button                       | Physical Button: 1* Power on/off ,1*Home and 1 * Function<br>Virtual Button: 1* Menu ,1*Home and 1 * Return                                       |
| NFC Card<br>Reader           | Support Mifare card, type A/B card and compliance with ISO14443 A/B                                                                               |
| LED Indicator                | Four indicator lights: Blue, Yellow, Green, Red                                                                                                   |
| Thermal Printer              | Print speed: 80mm/s; Paper roll: 58*40mm                                                                                                          |
| Camera                       | 2 MP rear-facing with flash light;                                                                                                                |
| Audio                        | 1*speakers,1*beeper,1* microphones                                                                                                                |
| Communication                | Bluetooth□ Support 4.2 HS low energy; Wi-Fi: Support 802.11 a/b/g/n; Mobile Network: 2G: GSM/EDGE/GPRS 850 900 1800 1900; 3G: CDMA/WCDMA; 4G: LTE |
| Location                     | Support GPS, GLONASS,BEIDOU                                                                                                                       |
| Device Port                  | 1 * Micro USB OTG                                                                                                                                 |
| Card Slot                    | 1*SIM+1*PASM+1*TF or 2 *SIM+1*TF                                                                                                                  |
| Battery                      | 4000mAh Li-ion; Standby: >3 days; supports more than 500 transactions                                                                             |
| Adapter                      | Input: 100-240V, 50Hz/60Hz; Output: 5V/1A; Charging time: < 3 hours                                                                               |
| Environment<br>Applicability | Working Temperature: -10°C□55°C Working Humidity: 5%□90% Storage Temperature: -20°C□70°C Storage Humidity: 5%□93%(40°C)                           |
| Dimension                    | 193*80*54.5mm                                                                                                                                     |
| Weight                       | 425g (include battery)                                                                                                                            |