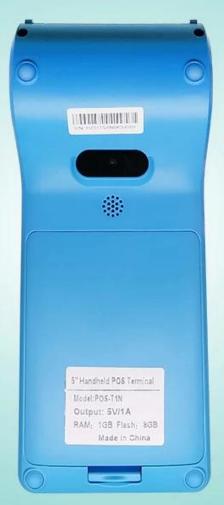

#### Features:

Android 7.0 OS;

NFC Card Reader;

4G / 3G / 2G / Wi-Fi / Bluetooth / GPS;

5.0 Inch Touch Screen;

Rear Camera for QR Code Payment;

58\*40mm Thermal Printer.

| The Specification            |                                                                                                                                                   |
|------------------------------|---------------------------------------------------------------------------------------------------------------------------------------------------|
| Operation<br>System          | Android 7.0                                                                                                                                       |
| Processor                    | Application CPU: ARM Cortex A53 1.3 GHz, 64 bite Quad core Processor + Security CPU                                                               |
| Memory                       | RAM[]1GB(EMCP); Flash[]8GB(EMCP)[]                                                                                                                |
| Display                      | 5 inch IPS color LCD screen (1280*720);<br>Capacitive multi-touch with signature functionality;                                                   |
| Button                       | Physical Button: 1* Power on/off ,1*Home and 1 * Function<br>Virtual Button: 1* Menu ,1*Home and 1 * Return                                       |
| NFC Card<br>Reader           | Support Mifare card, type A/B card and compliance with ISO14443 A/B                                                                               |
| LED Indicator                | Four indicator lights: Blue, Yellow, Green, Red                                                                                                   |
| Thermal Printer              | Print speed: 80mm/s; Paper roll: 58*40mm                                                                                                          |
| Camera                       | 2 MP rear-facing with flash light;                                                                                                                |
| Audio                        | 1*speakers,1*beeper,1* microphones                                                                                                                |
| Communication                | Bluetooth□ Support 4.2 HS low energy; Wi-Fi: Support 802.11 a/b/g/n; Mobile Network: 2G: GSM/EDGE/GPRS 850 900 1800 1900; 3G: CDMA/WCDMA; 4G: LTE |
| Location                     | Support GPS, GLONASS,BEIDOU                                                                                                                       |
| Device Port                  | 1 * Micro USB OTG                                                                                                                                 |
| Card Slot                    | 1*SIM+1*PASM+1*TF or 2 *SIM+1*TF                                                                                                                  |
| Battery                      | 4000mAh Li-ion; Standby: >3 days; supports more than 500 transactions                                                                             |
| Adapter                      | Input: 100-240V, 50Hz/60Hz; Output: 5V/1A; Charging time: < 3 hours                                                                               |
| Environment<br>Applicability | Working Temperature: -10°C□55°C Working Humidity: 5%□90% Storage Temperature: -20°C□70°C Storage Humidity: 5%□93%(40°C)                           |
| Dimension                    | 193*80*54.5mm                                                                                                                                     |
| Weight                       | 425g (include battery)                                                                                                                            |