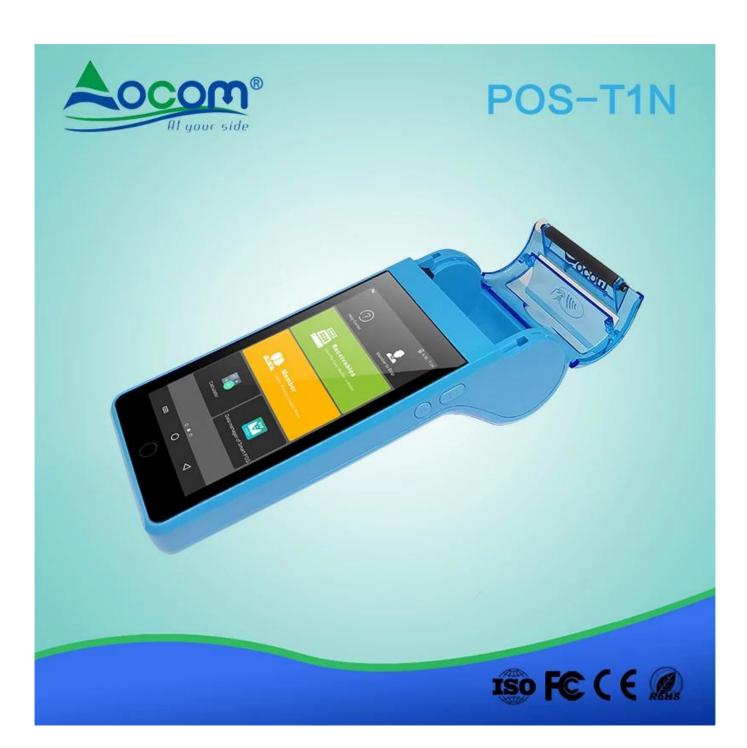

## multipurpose touch wireless handheld android POS terminal with NFC

(Model: POS-T1N)

The T1N smart android POS terminal can meet kinds of needs, like NFC cards pay, QR Code pay, top up, info management, data transmission, receipt/ticket/lottery/coupon printing. It was widely used in retail, hotel, restaurant, hospital, government, transportation, logistics, parking etc.

#### Features:

Android 7.0 OS;

NFC Card Reader;

4G / 3G / 2G / Wi-Fi / Bluetooth / GPS;

5.0 Inch Touch Screen;

Rear Camera for QR Code Payment;

58\*40mm Thermal Printer.

| The Specification            |                                                                                                                                                   |
|------------------------------|---------------------------------------------------------------------------------------------------------------------------------------------------|
| Operation<br>System          | Android 7.0                                                                                                                                       |
| Processor                    | Application CPU: ARM Cortex A53 1.3 GHz, 64 bite Quad core Processor + Security CPU                                                               |
| Memory                       | RAM[]1GB(EMCP); Flash[]8GB(EMCP)[]                                                                                                                |
| Display                      | 5 inch IPS color LCD screen (1280*720);<br>Capacitive multi-touch with signature functionality;                                                   |
| Button                       | Physical Button: 1* Power on/off ,1*Home and 1 * Function<br>Virtual Button: 1* Menu ,1*Home and 1 * Return                                       |
| NFC Card<br>Reader           | Support Mifare card, type A/B card and compliance with ISO14443 A/B                                                                               |
| LED Indicator                | Four indicator lights: Blue, Yellow, Green, Red                                                                                                   |
| Thermal Printer              | Print speed: 80mm/s; Paper roll: 58*40mm                                                                                                          |
| Camera                       | 2 MP rear-facing with flash light;                                                                                                                |
| Audio                        | 1*speakers,1*beeper,1* microphones                                                                                                                |
| Communication                | Bluetooth□ Support 4.2 HS low energy; Wi-Fi: Support 802.11 a/b/g/n; Mobile Network: 2G: GSM/EDGE/GPRS 850 900 1800 1900; 3G: CDMA/WCDMA; 4G: LTE |
| Location                     | Support GPS, GLONASS,BEIDOU                                                                                                                       |
| Device Port                  | 1 * Micro USB OTG                                                                                                                                 |
| Card Slot                    | 1*SIM+1*PASM+1*TF or 2 *SIM+1*TF                                                                                                                  |
| Battery                      | 4000mAh Li-ion; Standby: >3 days; supports more than 500 transactions                                                                             |
| Adapter                      | Input: 100-240V, 50Hz/60Hz; Output: 5V/1A; Charging time: < 3 hours                                                                               |
| Environment<br>Applicability | Working Temperature: -10°C□55°C Working Humidity: 5%□90% Storage Temperature: -20°C□70°C Storage Humidity: 5%□93%(40°C)                           |
| Dimension                    | 193*80*54.5mm                                                                                                                                     |
| Weight                       | 425g (include battery)                                                                                                                            |