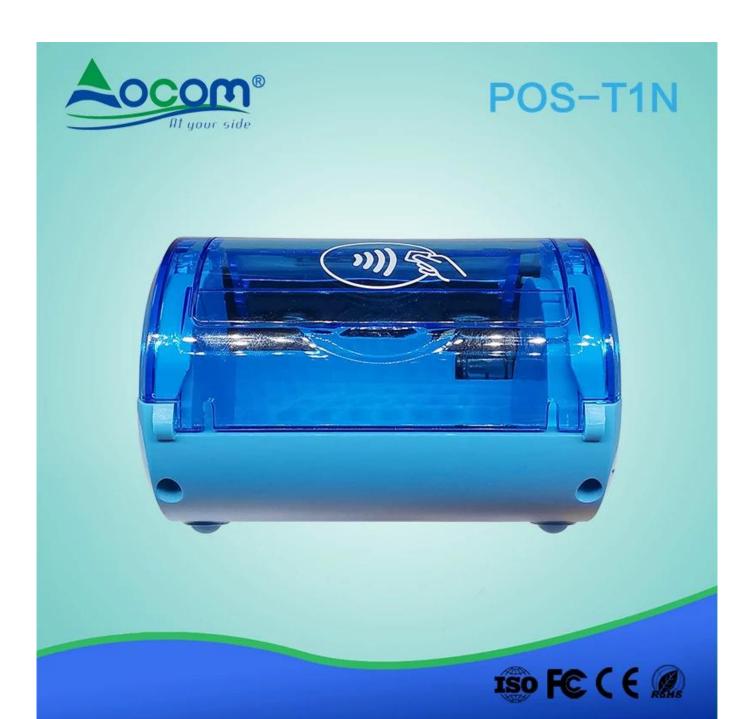

## multipurpose touch wireless handheld android POS terminal with NFC

(Model: POS-T1N)

The T1N smart android POS terminal can meet kinds of needs, like NFC cards pay, QR Code pay, top up, info management, data transmission, receipt/ticket/lottery/coupon printing. It was widely used in retail, hotel, restaurant, hospital, government, transportation, logistics, parking etc.

#### Features:

Android 7.0 OS;

NFC Card Reader;

4G / 3G / 2G / Wi-Fi / Bluetooth / GPS;

5.0 Inch Touch Screen;

Rear Camera for QR Code Payment;

58\*40mm Thermal Printer.

| The Specification            |                                                                                                                                                   |
|------------------------------|---------------------------------------------------------------------------------------------------------------------------------------------------|
| Operation<br>System          | Android 7.0                                                                                                                                       |
| Processor                    | Application CPU: ARM Cortex A53 1.3 GHz, 64 bite Quad core Processor + Security CPU                                                               |
| Memory                       | RAM[]1GB(EMCP); Flash[]8GB(EMCP)[]                                                                                                                |
| Display                      | 5 inch IPS color LCD screen (1280*720);<br>Capacitive multi-touch with signature functionality;                                                   |
| Button                       | Physical Button: 1* Power on/off ,1*Home and 1 * Function<br>Virtual Button: 1* Menu ,1*Home and 1 * Return                                       |
| NFC Card<br>Reader           | Support Mifare card, type A/B card and compliance with ISO14443 A/B                                                                               |
| LED Indicator                | Four indicator lights: Blue, Yellow, Green, Red                                                                                                   |
| Thermal Printer              | Print speed: 80mm/s; Paper roll: 58*40mm                                                                                                          |
| Camera                       | 2 MP rear-facing with flash light;                                                                                                                |
| Audio                        | 1*speakers,1*beeper,1* microphones                                                                                                                |
| Communication                | Bluetooth□ Support 4.2 HS low energy; Wi-Fi: Support 802.11 a/b/g/n; Mobile Network: 2G: GSM/EDGE/GPRS 850 900 1800 1900; 3G: CDMA/WCDMA; 4G: LTE |
| Location                     | Support GPS, GLONASS,BEIDOU                                                                                                                       |
| Device Port                  | 1 * Micro USB OTG                                                                                                                                 |
| Card Slot                    | 1*SIM+1*PASM+1*TF or 2 *SIM+1*TF                                                                                                                  |
| Battery                      | 4000mAh Li-ion; Standby: >3 days; supports more than 500 transactions                                                                             |
| Adapter                      | Input: 100-240V, 50Hz/60Hz; Output: 5V/1A; Charging time: < 3 hours                                                                               |
| Environment<br>Applicability | Working Temperature: -10°C□55°C Working Humidity: 5%□90% Storage Temperature: -20°C□70°C Storage Humidity: 5%□93%(40°C)                           |
| Dimension                    | 193*80*54.5mm                                                                                                                                     |
| Weight                       | 425g (include battery)                                                                                                                            |