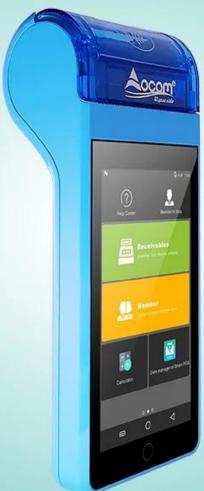

# Touch Bluetooth WIFI Portable Mobile Pos Terminal NFC Android Handheld Pos machine

(Model: POS-T1N)

The T1N smart android POS terminal can meet kinds of needs, like NFC cards pay, QR Code pay, top up, info management, data transmission, receipt/ticket/lottery/coupon printing. It was widely used in retail, hotel, restaurant, hospital, government, transportation, logistics, parking etc.

#### Features:

Android 7.0 OS;

NFC Card Reader;

4G / 3G / 2G / Wi-Fi / Bluetooth / GPS;

5.0 Inch Touch Screen;

Rear Camera for QR Code Payment;

58\*40mm Thermal Printer.

| The Specification            |                                                                                                                                                   |
|------------------------------|---------------------------------------------------------------------------------------------------------------------------------------------------|
| Operation<br>System          | Android 7.0                                                                                                                                       |
| Processor                    | Application CPU: ARM Cortex A53 1.3 GHz, 64 bite Quad core Processor + Security CPU                                                               |
| Memory                       | RAM[]1GB(EMCP); Flash[]8GB(EMCP)[]                                                                                                                |
| Display                      | 5 inch IPS color LCD screen (1280*720);<br>Capacitive multi-touch with signature functionality;                                                   |
| Button                       | Physical Button: 1* Power on/off ,1*Home and 1 * Function<br>Virtual Button: 1* Menu ,1*Home and 1 * Return                                       |
| NFC Card<br>Reader           | Support Mifare card, type A/B card and compliance with ISO14443 A/ B                                                                              |
| LED Indicator                | Four indicator lights: Blue, Yellow, Green, Red                                                                                                   |
| Thermal Printer              | Print speed: 80mm/s; Paper roll: 58*40mm                                                                                                          |
| Camera                       | 2 MP rear-facing with flash light;                                                                                                                |
| Audio                        | 1*speakers,1*beeper,1* microphones                                                                                                                |
| Communication                | Bluetooth□ Support 4.2 HS low energy; Wi-Fi: Support 802.11 a/b/g/n; Mobile Network: 2G: GSM/EDGE/GPRS 850 900 1800 1900; 3G: CDMA/WCDMA; 4G: LTE |
| Location                     | Support GPS, GLONASS,BEIDOU                                                                                                                       |
| Device Port                  | 1 * Micro USB OTG                                                                                                                                 |
| Card Slot                    | 1*SIM+1*PASM+1*TF or 2 *SIM+1*TF                                                                                                                  |
| Battery                      | 4000mAh Li-ion; Standby: >3 days; supports more than 500 transactions                                                                             |
| Adapter                      | Input: 100-240V, 50Hz/60Hz; Output: 5V/1A; Charging time: < 3 hours                                                                               |
| Environment<br>Applicability | Working Temperature: -10°C□55°C<br>Working Humidity: 5%□90%<br>Storage Temperature: -20°C□70°C<br>Storage Humidity: 5%□93%(40°C)                  |