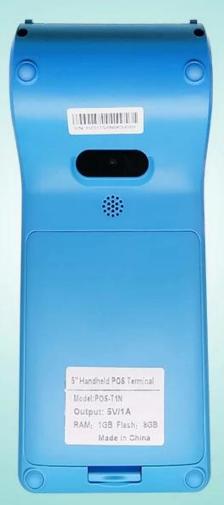

# Touch Bluetooth WIFI Portable Mobile Pos Terminal NFC Android Handheld Pos machine

(Model: POS-T1N)

The T1N smart android POS terminal can meet kinds of needs, like NFC cards pay, QR Code pay, top up, info management, data transmission, receipt/ticket/lottery/coupon printing. It was widely used in retail, hotel, restaurant, hospital, government, transportation, logistics, parking etc.

#### Features:

Android 7.0 OS;

NFC Card Reader;

4G / 3G / 2G / Wi-Fi / Bluetooth / GPS;

5.0 Inch Touch Screen;

Rear Camera for QR Code Payment;

58\*40mm Thermal Printer.

| The Specification            |                                                                                                                                                   |
|------------------------------|---------------------------------------------------------------------------------------------------------------------------------------------------|
| Operation<br>System          | Android 7.0                                                                                                                                       |
| Processor                    | Application CPU: ARM Cortex A53 1.3 GHz, 64 bite Quad core Processor + Security CPU                                                               |
| Memory                       | RAM[]1GB(EMCP); Flash[]8GB(EMCP)[]                                                                                                                |
| Display                      | 5 inch IPS color LCD screen (1280*720);<br>Capacitive multi-touch with signature functionality;                                                   |
| Button                       | Physical Button: 1* Power on/off ,1*Home and 1 * Function<br>Virtual Button: 1* Menu ,1*Home and 1 * Return                                       |
| NFC Card<br>Reader           | Support Mifare card, type A/B card and compliance with ISO14443 A/ B                                                                              |
| LED Indicator                | Four indicator lights: Blue, Yellow, Green, Red                                                                                                   |
| Thermal Printer              | Print speed: 80mm/s; Paper roll: 58*40mm                                                                                                          |
| Camera                       | 2 MP rear-facing with flash light;                                                                                                                |
| Audio                        | 1*speakers,1*beeper,1* microphones                                                                                                                |
| Communication                | Bluetooth□ Support 4.2 HS low energy; Wi-Fi: Support 802.11 a/b/g/n; Mobile Network: 2G: GSM/EDGE/GPRS 850 900 1800 1900; 3G: CDMA/WCDMA; 4G: LTE |
| Location                     | Support GPS, GLONASS,BEIDOU                                                                                                                       |
| Device Port                  | 1 * Micro USB OTG                                                                                                                                 |
| Card Slot                    | 1*SIM+1*PASM+1*TF or 2 *SIM+1*TF                                                                                                                  |
| Battery                      | 4000mAh Li-ion; Standby: >3 days; supports more than 500 transactions                                                                             |
| Adapter                      | Input: 100-240V, 50Hz/60Hz; Output: 5V/1A; Charging time: < 3 hours                                                                               |
| Environment<br>Applicability | Working Temperature: -10°C□55°C<br>Working Humidity: 5%□90%<br>Storage Temperature: -20°C□70°C<br>Storage Humidity: 5%□93%(40°C)                  |

| Dimension | 193*80*54.5mm          |
|-----------|------------------------|
| Weight    | 425g (include battery) |