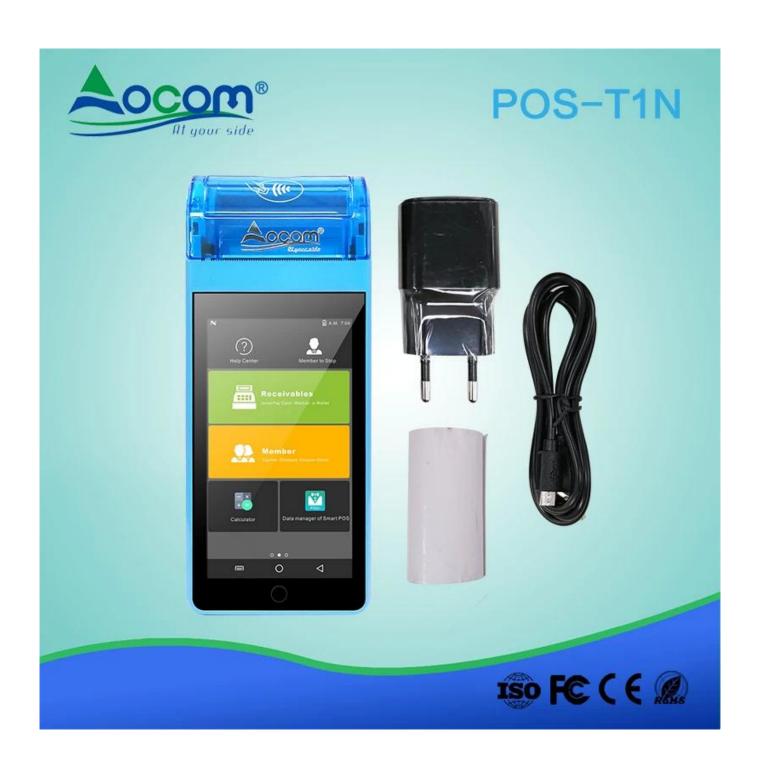

# Touch Bluetooth WIFI Portable Mobile Pos Terminal NFC Android Handheld Pos machine

(Model: POS-T1N)

The T1N smart android POS terminal can meet kinds of needs, like NFC cards pay, QR Code pay, top up, info management, data transmission, receipt/ticket/lottery/coupon printing. It was widely used in retail, hotel, restaurant, hospital, government, transportation, logistics, parking etc.

#### Features:

Android 7.0 OS;

NFC Card Reader;

4G / 3G / 2G / Wi-Fi / Bluetooth / GPS;

5.0 Inch Touch Screen;

Rear Camera for QR Code Payment;

58\*40mm Thermal Printer.

| The Specification            |                                                                                                                                                   |
|------------------------------|---------------------------------------------------------------------------------------------------------------------------------------------------|
| Operation<br>System          | Android 7.0                                                                                                                                       |
| Processor                    | Application CPU: ARM Cortex A53 1.3 GHz, 64 bite Quad core Processor + Security CPU                                                               |
| Memory                       | RAM[]1GB(EMCP); Flash[]8GB(EMCP)[]                                                                                                                |
| Display                      | 5 inch IPS color LCD screen (1280*720);<br>Capacitive multi-touch with signature functionality;                                                   |
| Button                       | Physical Button: 1* Power on/off ,1*Home and 1 * Function<br>Virtual Button: 1* Menu ,1*Home and 1 * Return                                       |
| NFC Card<br>Reader           | Support Mifare card, type A/B card and compliance with ISO14443 A/ B                                                                              |
| LED Indicator                | Four indicator lights: Blue, Yellow, Green, Red                                                                                                   |
| Thermal Printer              | Print speed: 80mm/s; Paper roll: 58*40mm                                                                                                          |
| Camera                       | 2 MP rear-facing with flash light;                                                                                                                |
| Audio                        | 1*speakers,1*beeper,1* microphones                                                                                                                |
| Communication                | Bluetooth□ Support 4.2 HS low energy; Wi-Fi: Support 802.11 a/b/g/n; Mobile Network: 2G: GSM/EDGE/GPRS 850 900 1800 1900; 3G: CDMA/WCDMA; 4G: LTE |
| Location                     | Support GPS, GLONASS,BEIDOU                                                                                                                       |
| Device Port                  | 1 * Micro USB OTG                                                                                                                                 |
| Card Slot                    | 1*SIM+1*PASM+1*TF or 2 *SIM+1*TF                                                                                                                  |
| Battery                      | 4000mAh Li-ion; Standby: >3 days; supports more than 500 transactions                                                                             |
| Adapter                      | Input: 100-240V, 50Hz/60Hz; Output: 5V/1A; Charging time: < 3 hours                                                                               |
| Environment<br>Applicability | Working Temperature: -10°C□55°C<br>Working Humidity: 5%□90%<br>Storage Temperature: -20°C□70°C<br>Storage Humidity: 5%□93%(40°C)                  |