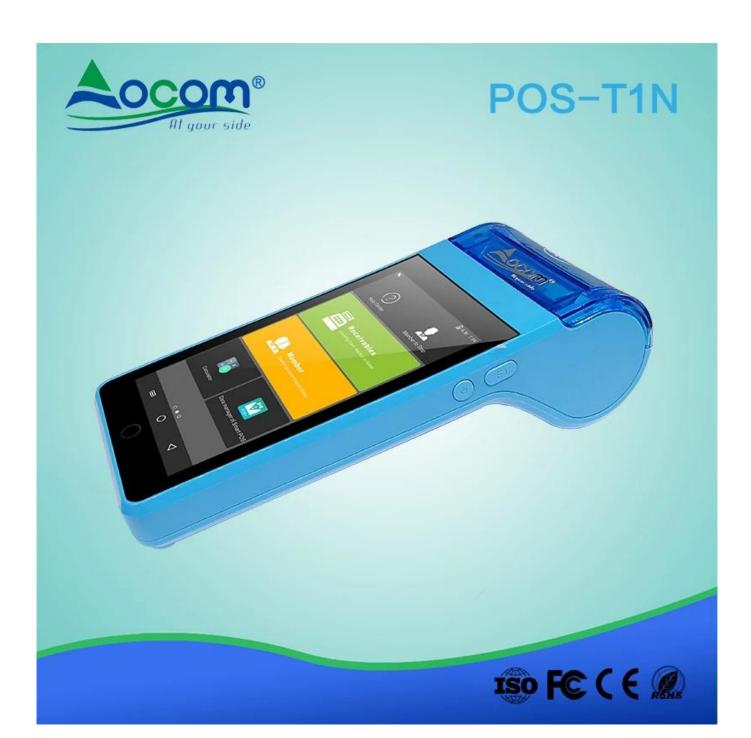

# Touch Bluetooth WIFI Portable Mobile Pos Terminal NFC Android Handheld Pos machine

(Model: POS-T1N)

The T1N smart android POS terminal can meet kinds of needs, like NFC cards pay, QR Code pay, top up, info management, data transmission, receipt/ticket/lottery/coupon printing. It was widely used in retail, hotel, restaurant, hospital, government, transportation, logistics, parking etc.

#### Features:

Android 7.0 OS;

NFC Card Reader;

4G / 3G / 2G / Wi-Fi / Bluetooth / GPS;

5.0 Inch Touch Screen;

Rear Camera for QR Code Payment;

58\*40mm Thermal Printer.

| The Specification            |                                                                                                                                                   |
|------------------------------|---------------------------------------------------------------------------------------------------------------------------------------------------|
| Operation<br>System          | Android 7.0                                                                                                                                       |
| Processor                    | Application CPU: ARM Cortex A53 1.3 GHz, 64 bite Quad core Processor + Security CPU                                                               |
| Memory                       | RAM[]1GB(EMCP); Flash[]8GB(EMCP)[]                                                                                                                |
| Display                      | 5 inch IPS color LCD screen (1280*720);<br>Capacitive multi-touch with signature functionality;                                                   |
| Button                       | Physical Button: 1* Power on/off ,1*Home and 1 * Function<br>Virtual Button: 1* Menu ,1*Home and 1 * Return                                       |
| NFC Card<br>Reader           | Support Mifare card, type A/B card and compliance with ISO14443 A/ B                                                                              |
| LED Indicator                | Four indicator lights: Blue, Yellow, Green, Red                                                                                                   |
| Thermal Printer              | Print speed: 80mm/s; Paper roll: 58*40mm                                                                                                          |
| Camera                       | 2 MP rear-facing with flash light;                                                                                                                |
| Audio                        | 1*speakers,1*beeper,1* microphones                                                                                                                |
| Communication                | Bluetooth□ Support 4.2 HS low energy; Wi-Fi: Support 802.11 a/b/g/n; Mobile Network: 2G: GSM/EDGE/GPRS 850 900 1800 1900; 3G: CDMA/WCDMA; 4G: LTE |
| Location                     | Support GPS, GLONASS,BEIDOU                                                                                                                       |
| Device Port                  | 1 * Micro USB OTG                                                                                                                                 |
| Card Slot                    | 1*SIM+1*PASM+1*TF or 2 *SIM+1*TF                                                                                                                  |
| Battery                      | 4000mAh Li-ion; Standby: >3 days; supports more than 500 transactions                                                                             |
| Adapter                      | Input: 100-240V, 50Hz/60Hz; Output: 5V/1A; Charging time: < 3 hours                                                                               |
| Environment<br>Applicability | Working Temperature: -10°C□55°C<br>Working Humidity: 5%□90%<br>Storage Temperature: -20°C□70°C<br>Storage Humidity: 5%□93%(40°C)                  |