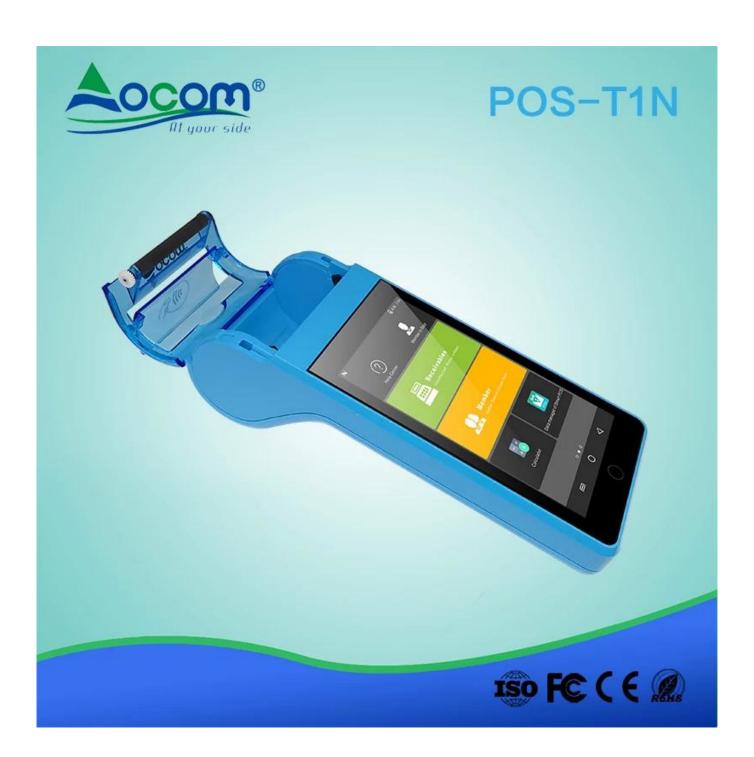

# Touch Bluetooth WIFI Portable Mobile Pos Terminal NFC Android Handheld Pos machine

(Model: POS-T1N)

The T1N smart android POS terminal can meet kinds of needs, like NFC cards pay, QR Code pay, top up, info management, data transmission, receipt/ticket/lottery/coupon printing. It was widely used in retail, hotel, restaurant, hospital, government, transportation, logistics, parking etc.

#### Features:

Android 7.0 OS;

NFC Card Reader;

4G / 3G / 2G / Wi-Fi / Bluetooth / GPS;

5.0 Inch Touch Screen;

Rear Camera for QR Code Payment;

58\*40mm Thermal Printer.

| The Specification            |                                                                                                                                                   |
|------------------------------|---------------------------------------------------------------------------------------------------------------------------------------------------|
| Operation<br>System          | Android 7.0                                                                                                                                       |
| Processor                    | Application CPU: ARM Cortex A53 1.3 GHz, 64 bite Quad core Processor + Security CPU                                                               |
| Memory                       | RAM[]1GB(EMCP); Flash[]8GB(EMCP)[]                                                                                                                |
| Display                      | 5 inch IPS color LCD screen (1280*720);<br>Capacitive multi-touch with signature functionality;                                                   |
| Button                       | Physical Button: 1* Power on/off ,1*Home and 1 * Function<br>Virtual Button: 1* Menu ,1*Home and 1 * Return                                       |
| NFC Card<br>Reader           | Support Mifare card, type A/B card and compliance with ISO14443 A/ B                                                                              |
| LED Indicator                | Four indicator lights: Blue, Yellow, Green, Red                                                                                                   |
| Thermal Printer              | Print speed: 80mm/s; Paper roll: 58*40mm                                                                                                          |
| Camera                       | 2 MP rear-facing with flash light;                                                                                                                |
| Audio                        | 1*speakers,1*beeper,1* microphones                                                                                                                |
| Communication                | Bluetooth□ Support 4.2 HS low energy; Wi-Fi: Support 802.11 a/b/g/n; Mobile Network: 2G: GSM/EDGE/GPRS 850 900 1800 1900; 3G: CDMA/WCDMA; 4G: LTE |
| Location                     | Support GPS, GLONASS,BEIDOU                                                                                                                       |
| Device Port                  | 1 * Micro USB OTG                                                                                                                                 |
| Card Slot                    | 1*SIM+1*PASM+1*TF or 2 *SIM+1*TF                                                                                                                  |
| Battery                      | 4000mAh Li-ion; Standby: >3 days; supports more than 500 transactions                                                                             |
| Adapter                      | Input: 100-240V, 50Hz/60Hz; Output: 5V/1A; Charging time: < 3 hours                                                                               |
| Environment<br>Applicability | Working Temperature: -10°C□55°C<br>Working Humidity: 5%□90%<br>Storage Temperature: -20°C□70°C<br>Storage Humidity: 5%□93%(40°C)                  |