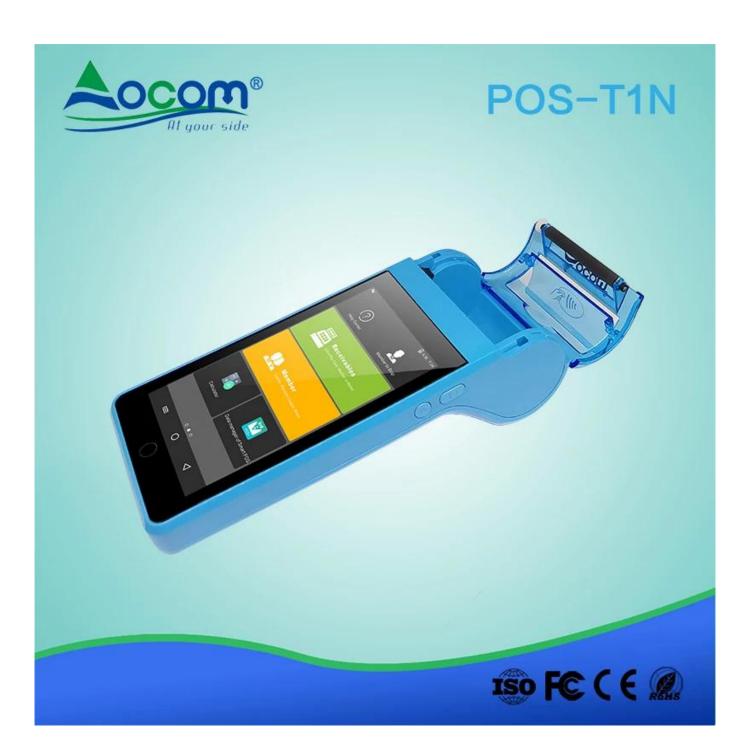

# Touch Bluetooth WIFI Portable Mobile Pos Terminal NFC Android Handheld Pos machine

(Model: POS-T1N)

The T1N smart android POS terminal can meet kinds of needs, like NFC cards pay, QR Code pay, top up, info management, data transmission, receipt/ticket/lottery/coupon printing. It was widely used in retail, hotel, restaurant, hospital, government, transportation, logistics, parking etc.

#### Features:

Android 7.0 OS;

NFC Card Reader;

4G / 3G / 2G / Wi-Fi / Bluetooth / GPS;

5.0 Inch Touch Screen;

Rear Camera for QR Code Payment;

58\*40mm Thermal Printer.

| The Specification            |                                                                                                                                                   |
|------------------------------|---------------------------------------------------------------------------------------------------------------------------------------------------|
| Operation<br>System          | Android 7.0                                                                                                                                       |
| Processor                    | Application CPU: ARM Cortex A53 1.3 GHz, 64 bite Quad core Processor + Security CPU                                                               |
| Memory                       | RAM[]1GB(EMCP); Flash[]8GB(EMCP)[]                                                                                                                |
| Display                      | 5 inch IPS color LCD screen (1280*720);<br>Capacitive multi-touch with signature functionality;                                                   |
| Button                       | Physical Button: 1* Power on/off ,1*Home and 1 * Function<br>Virtual Button: 1* Menu ,1*Home and 1 * Return                                       |
| NFC Card<br>Reader           | Support Mifare card, type A/B card and compliance with ISO14443 A/ B                                                                              |
| LED Indicator                | Four indicator lights: Blue, Yellow, Green, Red                                                                                                   |
| Thermal Printer              | Print speed: 80mm/s; Paper roll: 58*40mm                                                                                                          |
| Camera                       | 2 MP rear-facing with flash light;                                                                                                                |
| Audio                        | 1*speakers,1*beeper,1* microphones                                                                                                                |
| Communication                | Bluetooth□ Support 4.2 HS low energy; Wi-Fi: Support 802.11 a/b/g/n; Mobile Network: 2G: GSM/EDGE/GPRS 850 900 1800 1900; 3G: CDMA/WCDMA; 4G: LTE |
| Location                     | Support GPS, GLONASS,BEIDOU                                                                                                                       |
| Device Port                  | 1 * Micro USB OTG                                                                                                                                 |
| Card Slot                    | 1*SIM+1*PASM+1*TF or 2 *SIM+1*TF                                                                                                                  |
| Battery                      | 4000mAh Li-ion; Standby: >3 days; supports more than 500 transactions                                                                             |
| Adapter                      | Input: 100-240V, 50Hz/60Hz; Output: 5V/1A; Charging time: < 3 hours                                                                               |
| Environment<br>Applicability | Working Temperature: -10°C□55°C<br>Working Humidity: 5%□90%<br>Storage Temperature: -20°C□70°C<br>Storage Humidity: 5%□93%(40°C)                  |