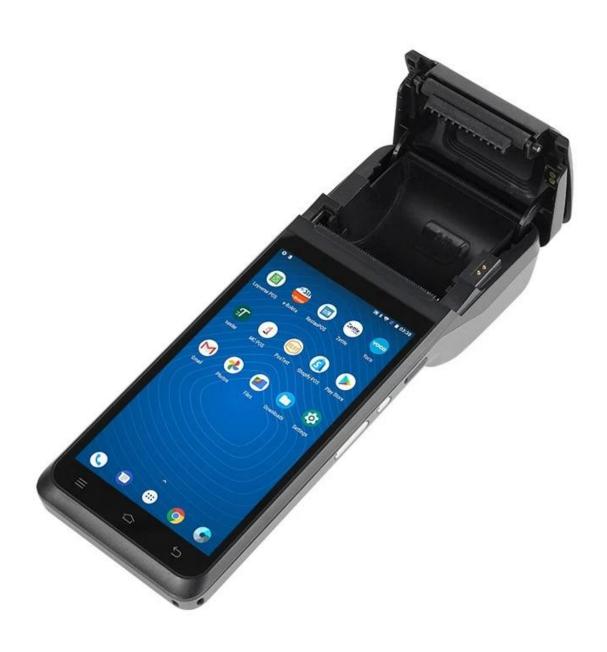

## **Technical Spec:**

| Model                                 | POS-T2-Lite                                                       |
|---------------------------------------|-------------------------------------------------------------------|
| Name                                  | 5.5 inch capacitive touch screen, support the electonic signature |
| Battery                               | 3.8 V /6400mAh                                                    |
| Power Adapter                         | Input[]100-240V, 50/60Hz,1.5A<br>Output[]5V DC /2A                |
| Charger interface                     | USB type C                                                        |
| Display                               |                                                                   |
| Main screen                           | 5.5 inch HD touch screen dispaly                                  |
| Resolution                            | 720*1280 IPS                                                      |
| Performance                           |                                                                   |
| СРИ                                   | RK3326,Quad-core,1.5GHz                                           |
| RAM                                   | 2GB                                                               |
| Flash                                 | 32GB Flash                                                        |
| Operating System                      | Android 11.0                                                      |
| Button                                | Power button, Scan Button for 2D scanner, Volume button           |
| Bluetooth                             | Bluetooth 4.2                                                     |
| WIFI                                  | WIFI 802.11 b.g.n,support 2.4G                                    |
| Printer                               | 58mm Thermal Receipt and label Printer                            |
| Paper Roll                            | Width: 58mm; Diameter: ≤40mm                                      |
| Scanner                               | 5 Mega-pixel Camera decoding, 2D Scanner (Option)                 |
| NFC                                   | Support ISO/IEC 14443A&B, Mifare, felica card (Option)            |
| Speaker                               | Digital Audio speaker                                             |
| MDM                                   | Support                                                           |
| Peripheral Accessories                | package                                                           |
| Accessories                           | USB Type C*1                                                      |
|                                       | Charging adapter*1                                                |
|                                       | user manual*1                                                     |
| Environment                           |                                                                   |
| Operating temperature                 | 0 to 40 degrees centigrade                                        |
| · · · · · · · · · · · · · · · · · · · |                                                                   |