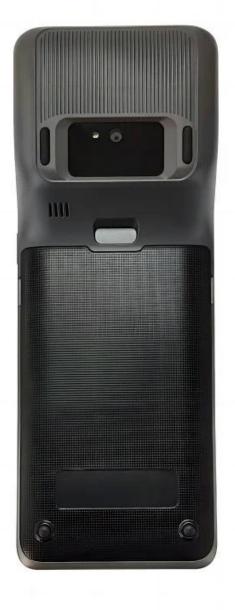

## **Technical Spec:**

| Model                                 | POS-T2-Lite                                                       |
|---------------------------------------|-------------------------------------------------------------------|
| Name                                  | 5.5 inch capacitive touch screen, support the electonic signature |
| Battery                               | 3.8 V /6400mAh                                                    |
| Power Adapter                         | Input[]100-240V, 50/60Hz,1.5A<br>Output[]5V DC /2A                |
| Charger interface                     | USB type C                                                        |
| Display                               |                                                                   |
| Main screen                           | 5.5 inch HD touch screen dispaly                                  |
| Resolution                            | 720*1280 IPS                                                      |
| Performance                           |                                                                   |
| СРИ                                   | RK3326,Quad-core,1.5GHz                                           |
| RAM                                   | 2GB                                                               |
| Flash                                 | 32GB Flash                                                        |
| Operating System                      | Android 11.0                                                      |
| Button                                | Power button, Scan Button for 2D scanner, Volume button           |
| Bluetooth                             | Bluetooth 4.2                                                     |
| WIFI                                  | WIFI 802.11 b.g.n,support 2.4G                                    |
| Printer                               | 58mm Thermal Receipt and label Printer                            |
| Paper Roll                            | Width: 58mm; Diameter: ≤40mm                                      |
| Scanner                               | 5 Mega-pixel Camera decoding, 2D Scanner (Option)                 |
| NFC                                   | Support ISO/IEC 14443A&B, Mifare, felica card (Option)            |
| Speaker                               | Digital Audio speaker                                             |
| MDM                                   | Support                                                           |
| Peripheral Accessories                | package                                                           |
| Accessories                           | USB Type C*1                                                      |
|                                       | Charging adapter*1                                                |
|                                       | user manual*1                                                     |
| Environment                           |                                                                   |
| Operating temperature                 | 0 to 40 degrees centigrade                                        |
| · · · · · · · · · · · · · · · · · · · |                                                                   |