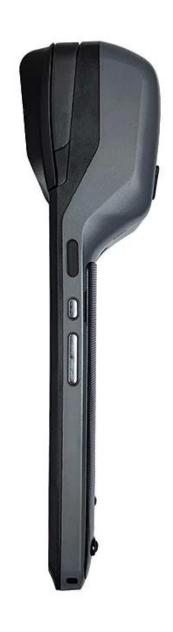

## **Technical Spec:**

| Model                                 | POS-T2-Lite                                                       |
|---------------------------------------|-------------------------------------------------------------------|
| Name                                  | 5.5 inch capacitive touch screen, support the electonic signature |
| Battery                               | 3.8 V /6400mAh                                                    |
| Power Adapter                         | Input[]100-240V, 50/60Hz,1.5A<br>Output[]5V DC /2A                |
| Charger interface                     | USB type C                                                        |
| Display                               |                                                                   |
| Main screen                           | 5.5 inch HD touch screen dispaly                                  |
| Resolution                            | 720*1280 IPS                                                      |
| Performance                           |                                                                   |
| СРИ                                   | RK3326,Quad-core,1.5GHz                                           |
| RAM                                   | 2GB                                                               |
| Flash                                 | 32GB Flash                                                        |
| Operating System                      | Android 11.0                                                      |
| Button                                | Power button, Scan Button for 2D scanner, Volume button           |
| Bluetooth                             | Bluetooth 4.2                                                     |
| WIFI                                  | WIFI 802.11 b.g.n,support 2.4G                                    |
| Printer                               | 58mm Thermal Receipt and label Printer                            |
| Paper Roll                            | Width: 58mm; Diameter: ≤40mm                                      |
| Scanner                               | 5 Mega-pixel Camera decoding, 2D Scanner (Option)                 |
| NFC                                   | Support ISO/IEC 14443A&B, Mifare, felica card (Option)            |
| Speaker                               | Digital Audio speaker                                             |
| MDM                                   | Support                                                           |
| Peripheral Accessories                | package                                                           |
| Accessories                           | USB Type C*1                                                      |
|                                       | Charging adapter*1                                                |
|                                       | user manual*1                                                     |
| Environment                           |                                                                   |
| Operating temperature                 | 0 to 40 degrees centigrade                                        |
| · · · · · · · · · · · · · · · · · · · |                                                                   |