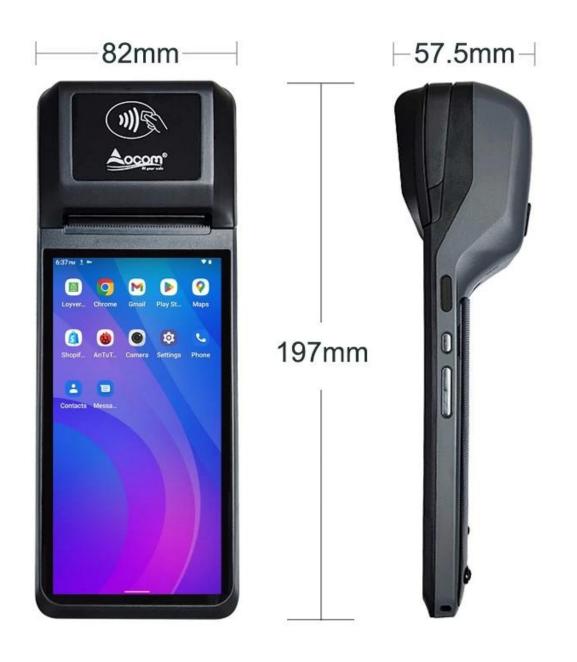

## Handheld Android POS Terminal with Thermal Label and Receipt Printer

(M/N: POS-T2 Pro)

**Features:** 

Octa-core, SC9863, Cortex-A55, 1.6GHz processor;

Built-in high speed 58mm thermal receipt and label printer;

Standard 3GB RAM+16G ROM;

Built-in large volume speaker;

Built-in NFC Module;

2\*SIM card slot;

Support USB type-C fast charging;

Removable 6400mAh large capacity pure cobalt battery;

1D&2D Bar code reader and fingerprint for option;

Android 12 or Android13 supported.

## **Technical Spec:**

| Model             | POS-T2Pro                                                                                            |
|-------------------|------------------------------------------------------------------------------------------------------|
| Name              | 5.99-inch capacitive touch screen,<br>support the electonic signature                                |
| Battery           | 3.8 V /6400mAh                                                                                       |
| Power Adapter     | Input: 100-240V, 50/60Hz, 1.5A, Output: 5V DC /2A                                                    |
| Charger interface | USB type C                                                                                           |
| Display           |                                                                                                      |
| Main screen       | 5.99 inch HD touch screen dispaly                                                                    |
| Resolution        | 720*1440 IPS                                                                                         |
| Performance       |                                                                                                      |
| CPU               | Octa-core, SC9863, Cortex-A55, 1.6GHz processor                                                      |
| RAM               | 3GB                                                                                                  |
| Flash             | 16GB Flash                                                                                           |
| Communication     | 2G/3G/4G                                                                                             |
| Operating System  | Android 12 or Android 13                                                                             |
| Button            | Power button, Scan Button, Volume button                                                             |
| Bluetooth         | Bluetooth 4.2                                                                                        |
| WIFI              | WIFI 802.11 b.g.n, Support 2.4G                                                                      |
| Printer           | 58mm Thermal Receipt and label Printer                                                               |
| Paper Roll        | Width: 58mm; Diameter: ≤40mm                                                                         |
| Scanner           | 5 Mega-pixel Camera decoding, 2D Scanner (Optional, 2D and finger printer only one can be installed) |
| NFC               | Support ISO/IEC 14443A&B, Mifare, Felica card                                                        |
| SIM slot          | Sim*2 (default) or Sim*1+Sam*1 for option                                                            |
| Speaker           | Digital Audio speaker                                                                                |
| Fingerprint       | FBI/STQC Fingerprint (Optional, 2D and finger printer only one can be installed)                     |