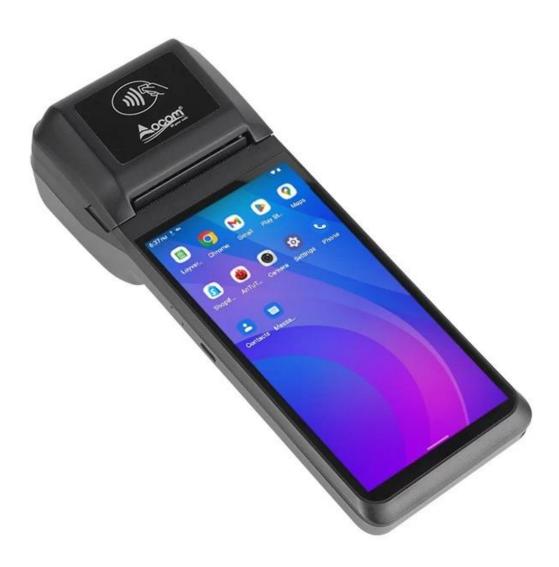

## Handheld Android POS Terminal with Thermal Label and Receipt Printer

(M/N: POS-T2 Pro)

**Features:** 

Octa-core, SC9863, Cortex-A55, 1.6GHz processor;

Built-in high speed 58mm thermal receipt and label printer;

Standard 3GB RAM+16G ROM;

Built-in large volume speaker;

Built-in NFC Module;

2\*SIM card slot;

Support USB type-C fast charging;

Removable 6400mAh large capacity pure cobalt battery;

1D&2D Bar code reader and fingerprint for option;

Android 12 or Android13 supported.

## **Technical Spec:**

| Model             | POS-T2Pro                                                                                            |
|-------------------|------------------------------------------------------------------------------------------------------|
| Name              | 5.99-inch capacitive touch screen,<br>support the electonic signature                                |
| Battery           | 3.8 V /6400mAh                                                                                       |
| Power Adapter     | Input: 100-240V, 50/60Hz, 1.5A, Output: 5V DC /2A                                                    |
| Charger interface | USB type C                                                                                           |
| Display           |                                                                                                      |
| Main screen       | 5.99 inch HD touch screen dispaly                                                                    |
| Resolution        | 720*1440 IPS                                                                                         |
| Performance       |                                                                                                      |
| CPU               | Octa-core, SC9863, Cortex-A55, 1.6GHz processor                                                      |
| RAM               | 3GB                                                                                                  |
| Flash             | 16GB Flash                                                                                           |
| Communication     | 2G/3G/4G                                                                                             |
| Operating System  | Android 12 or Android 13                                                                             |
| Button            | Power button, Scan Button, Volume button                                                             |
| Bluetooth         | Bluetooth 4.2                                                                                        |
| WIFI              | WIFI 802.11 b.g.n, Support 2.4G                                                                      |
| Printer           | 58mm Thermal Receipt and label Printer                                                               |
| Paper Roll        | Width: 58mm; Diameter: ≤40mm                                                                         |
| Scanner           | 5 Mega-pixel Camera decoding, 2D Scanner (Optional, 2D and finger printer only one can be installed) |
| NFC               | Support ISO/IEC 14443A&B, Mifare, Felica card                                                        |
| SIM slot          | Sim*2 (default) or Sim*1+Sam*1 for option                                                            |
| Speaker           | Digital Audio speaker                                                                                |
| Fingerprint       | FBI/STQC Fingerprint (Optional, 2D and finger printer only one can be installed)                     |