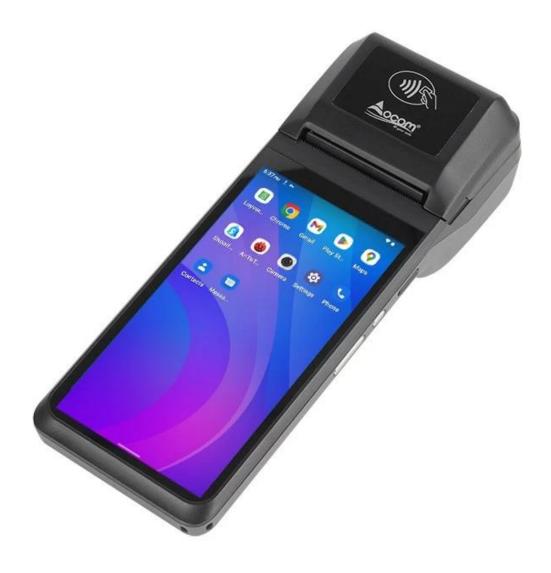

## Handheld Android POS Terminal with Thermal Label and Receipt Printer

(M/N: POS-T2 Pro)

**Features:** 

Octa-core, SC9863, Cortex-A55, 1.6GHz processor;

Built-in high speed 58mm thermal receipt and label printer;

Standard 3GB RAM+16G ROM;

Built-in large volume speaker;

Built-in NFC Module;

2\*SIM card slot;

Support USB type-C fast charging;

Removable 6400mAh large capacity pure cobalt battery;

1D&2D Bar code reader and fingerprint for option;

Android 12 or Android13 supported.

## **Technical Spec:**

| Model             | POS-T2Pro                                                                                            |
|-------------------|------------------------------------------------------------------------------------------------------|
| Name              | 5.99-inch capacitive touch screen,<br>support the electonic signature                                |
| Battery           | 3.8 V /6400mAh                                                                                       |
| Power Adapter     | Input: 100-240V, 50/60Hz, 1.5A, Output: 5V DC /2A                                                    |
| Charger interface | USB type C                                                                                           |
| Display           |                                                                                                      |
| Main screen       | 5.99 inch HD touch screen dispaly                                                                    |
| Resolution        | 720*1440 IPS                                                                                         |
| Performance       |                                                                                                      |
| CPU               | Octa-core, SC9863, Cortex-A55, 1.6GHz processor                                                      |
| RAM               | 3GB                                                                                                  |
| Flash             | 16GB Flash                                                                                           |
| Communication     | 2G/3G/4G                                                                                             |
| Operating System  | Android 12 or Android 13                                                                             |
| Button            | Power button, Scan Button, Volume button                                                             |
| Bluetooth         | Bluetooth 4.2                                                                                        |
| WIFI              | WIFI 802.11 b.g.n, Support 2.4G                                                                      |
| Printer           | 58mm Thermal Receipt and label Printer                                                               |
| Paper Roll        | Width: 58mm; Diameter: ≤40mm                                                                         |
| Scanner           | 5 Mega-pixel Camera decoding, 2D Scanner (Optional, 2D and finger printer only one can be installed) |
| NFC               | Support ISO/IEC 14443A&B, Mifare, Felica card                                                        |
| SIM slot          | Sim*2 (default) or Sim*1+Sam*1 for option                                                            |
| Speaker           | Digital Audio speaker                                                                                |
| Fingerprint       | FBI/STQC Fingerprint (Optional, 2D and finger printer only one can be installed)                     |