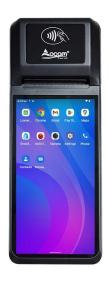

## Handheld Android POS Terminal with Thermal Label and Receipt Printer

(M/N: POS-T2 Pro)

**Features:** 

Octa-core, SC9863, Cortex-A55, 1.6GHz processor;

Built-in high speed 58mm thermal receipt and label printer;

Standard 3GB RAM+16G ROM;

Built-in large volume speaker;

Built-in NFC Module;

2\*SIM card slot;

Support USB type-C fast charging;

Removable 6400mAh large capacity pure cobalt battery;

1D&2D Bar code reader and fingerprint for option;

Android 12 or Android13 supported.

## **Technical Spec:**

| Model             | POS-T2Pro                                                                                            |
|-------------------|------------------------------------------------------------------------------------------------------|
| Name              | 5.99-inch capacitive touch screen,<br>support the electonic signature                                |
| Battery           | 3.8 V /6400mAh                                                                                       |
| Power Adapter     | Input: 100-240V, 50/60Hz, 1.5A, Output: 5V DC /2A                                                    |
| Charger interface | USB type C                                                                                           |
| Display           |                                                                                                      |
| Main screen       | 5.99 inch HD touch screen dispaly                                                                    |
| Resolution        | 720*1440 IPS                                                                                         |
| Performance       |                                                                                                      |
| CPU               | Octa-core, SC9863, Cortex-A55, 1.6GHz processor                                                      |
| RAM               | 3GB                                                                                                  |
| Flash             | 16GB Flash                                                                                           |
| Communication     | 2G/3G/4G                                                                                             |
| Operating System  | Android 12 or Android 13                                                                             |
| Button            | Power button, Scan Button, Volume button                                                             |
| Bluetooth         | Bluetooth 4.2                                                                                        |
| WIFI              | WIFI 802.11 b.g.n, Support 2.4G                                                                      |
| Printer           | 58mm Thermal Receipt and label Printer                                                               |
| Paper Roll        | Width: 58mm; Diameter: ≤40mm                                                                         |
| Scanner           | 5 Mega-pixel Camera decoding, 2D Scanner (Optional, 2D and finger printer only one can be installed) |
| NFC               | Support ISO/IEC 14443A&B, Mifare, Felica card                                                        |
| SIM slot          | Sim*2 (default) or Sim*1+Sam*1 for option                                                            |
| Speaker           | Digital Audio speaker                                                                                |
| Fingerprint       | FBI/STQC Fingerprint (Optional, 2D and finger printer only one can be installed)                     |