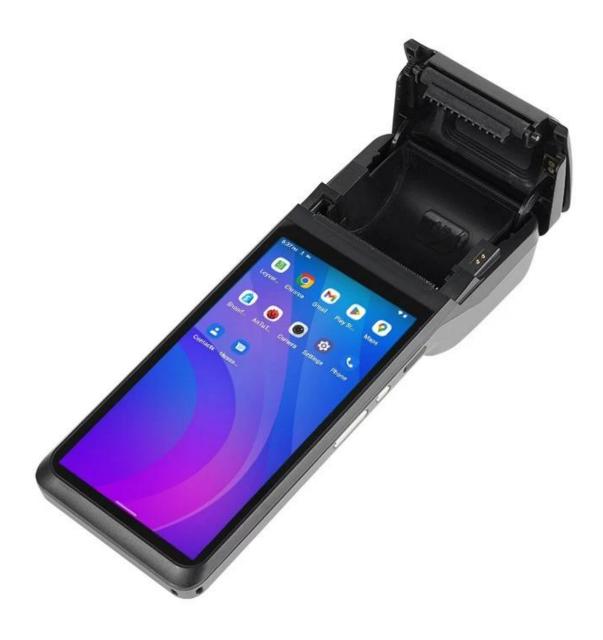

## Handheld Android POS Terminal with Thermal Label and Receipt Printer

(M/N: POS-T2 Pro)

**Features:** 

Octa-core, SC9863, Cortex-A55, 1.6GHz processor;

Built-in high speed 58mm thermal receipt and label printer;

## **Technical Spec:**

| Model             | POS-T2Pro                                                                                            |
|-------------------|------------------------------------------------------------------------------------------------------|
| Name              | 5.99-inch capacitive touch screen,<br>support the electonic signature                                |
| Battery           | 3.8 V /6400mAh                                                                                       |
| Power Adapter     | Input: 100-240V, 50/60Hz, 1.5A, Output: 5V DC /2A                                                    |
| Charger interface | USB type C                                                                                           |
| Display           |                                                                                                      |
| Main screen       | 5.99 inch HD touch screen dispaly                                                                    |
| Resolution        | 720*1440 IPS                                                                                         |
| Performance       |                                                                                                      |
| CPU               | Octa-core, SC9863, Cortex-A55, 1.6GHz processor                                                      |
| RAM               | 3GB                                                                                                  |
| Flash             | 16GB Flash                                                                                           |
| Communication     | 2G/3G/4G                                                                                             |
| Operating System  | Android 12 or Android 13                                                                             |
| Button            | Power button, Scan Button, Volume button                                                             |
| Bluetooth         | Bluetooth 4.2                                                                                        |
| WIFI              | WIFI 802.11 b.g.n, Support 2.4G                                                                      |
| Printer           | 58mm Thermal Receipt and label Printer                                                               |
| Paper Roll        | Width: 58mm; Diameter: ≤40mm                                                                         |
| Scanner           | 5 Mega-pixel Camera decoding, 2D Scanner (Optional, 2D and finger printer only one can be installed) |
| NFC               | Support ISO/IEC 14443A&B, Mifare, Felica card                                                        |
| SIM slot          | Sim*2 (default) or Sim*1+Sam*1 for option                                                            |
| Speaker           | Digital Audio speaker                                                                                |
| Fingerprint       | FBI/STQC Fingerprint (Optional, 2D and finger printer only one can be installed)                     |