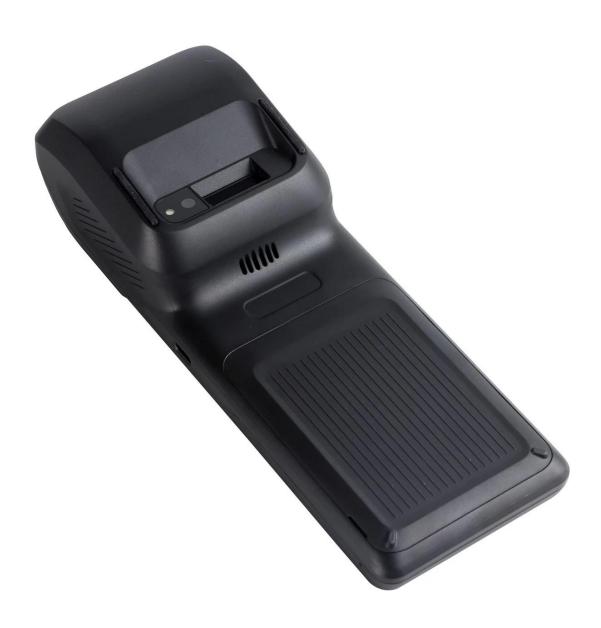

## 5.45" Android 11 Portable POS Terminal with 58mm thermal Printer

(Model: POS-T3)

| Feature:                                         | × |
|--------------------------------------------------|---|
| Built-in high speed 58mm thermal printer module; |   |
| Built-in 2 megapixels camera;                    |   |
| Built-in large volume speaker;                   |   |
| 1D/2D Barcode scanner for optional;              |   |
| NFC (HF) function for optional;                  |   |
|                                                  |   |

## Specification:

3200mAh large capacity battery.

| Model         | POS-T3                                                      |
|---------------|-------------------------------------------------------------|
| Name          | 5.45 inch handheld pos terminal                             |
| Housing       | plastic with metal combined                                 |
| Color         | Whole black machine body (other colors could be customized) |
| Battery       | 7.4V /3200mAh                                               |
| Power Adapter | Input:100-240V,50/60Hz/1.5A<br>Output:5V/2A                 |
| I/O           | Type C for charing or data transmit or debugging            |
| Display       |                                                             |
| Main screen   | 5.45 inch HD touch screen monitor                           |
| Resolution    | 720*1440                                                    |
| Touch screen  | Multi-point projected G+FF capacitive touch                 |