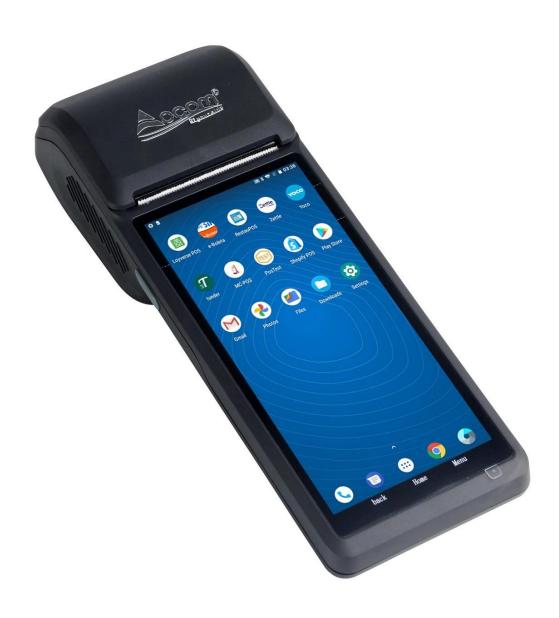

## 5.45" Android 11 Portable POS Terminal with 58mm thermal Printer

(Model: POS-T3)

| Feature:                                         | × |
|--------------------------------------------------|---|
| Built-in high speed 58mm thermal printer module; |   |
| Built-in 2 megapixels camera;                    |   |
| Built-in large volume speaker;                   |   |
| 1D/2D Barcode scanner for optional;              |   |
| NFC (HF) function for optional;                  |   |
|                                                  |   |

## Specification:

3200mAh large capacity battery.

| Model         | POS-T3                                                      |
|---------------|-------------------------------------------------------------|
| Name          | 5.45 inch handheld pos terminal                             |
| Housing       | plastic with metal combined                                 |
| Color         | Whole black machine body (other colors could be customized) |
| Battery       | 7.4V /3200mAh                                               |
| Power Adapter | Input:100-240V,50/60Hz/1.5A<br>Output:5V/2A                 |
| I/O           | Type C for charing or data transmit or debugging            |
| Display       |                                                             |
| Main screen   | 5.45 inch HD touch screen monitor                           |
| Resolution    | 720*1440                                                    |
| Touch screen  | Multi-point projected G+FF capacitive touch                 |