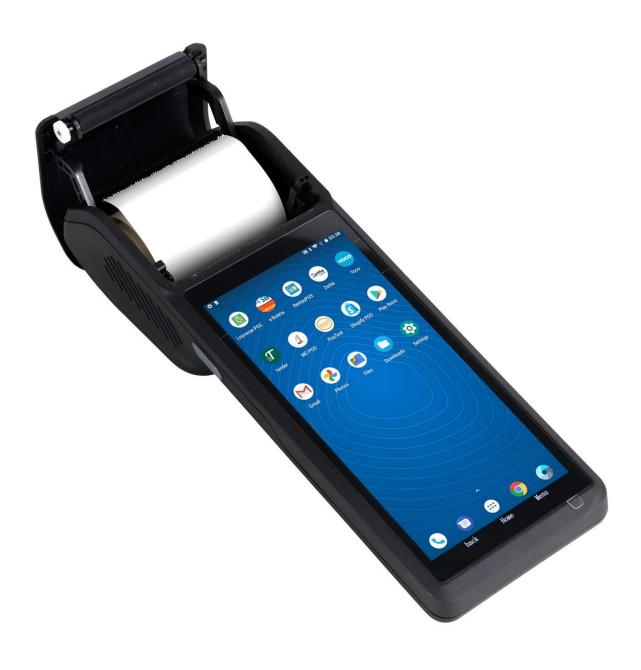

## 5.45" Android 11 Portable POS Terminal with 58mm thermal Printer

(Model: POS-T3)

| Feature:                                         | × |
|--------------------------------------------------|---|
| Built-in high speed 58mm thermal printer module; |   |
| Built-in 2 megapixels camera;                    |   |
| Built-in large volume speaker;                   |   |
| 1D/2D Barcode scanner for optional;              |   |
| NFC (HF) function for optional;                  |   |
|                                                  |   |

| Performance      |                                                                                                              |
|------------------|--------------------------------------------------------------------------------------------------------------|
| СРИ              | ARM cortex-A53,quad core,1.5G                                                                                |
| RAM              | 2GB DDR3                                                                                                     |
| Flash            | 16GB Nand Flash                                                                                              |
| Communication    | 4G                                                                                                           |
| Operating System | Android 11                                                                                                   |
| Button           | Power button, Scan Button for option                                                                         |
| Bluetooth        | Bluetooth 4.0                                                                                                |
| WIFI             | WIFI 802.11 b.g.n                                                                                            |
| Network          | GSM850/900/1800,<br>WCDMA B1 B2 B5<br>FDD-LTE:B1 /B3 /B5/B7/B8/B20<br>TDD-LTE:B38/ B39/ B40/ B41<br>GPS+AGPS |
| Printer          | 58mm Thermal Receipt Printer, Printing Speed 70mm/s,<br>Work Life 50 Km                                      |
| Paper Roll       | Max Diameter 50mm                                                                                            |
| Camera           | 2 megapixels Fixed Focus                                                                                     |
| Scanner          | 1D/2D Barcode Scanner (Option)                                                                               |
| Speaker          | 1W Single Channel                                                                                            |
| Weight           | Gross:850g                                                                                                   |
| Dimension        | 218.5(L)*78.1(W)*57.5mm                                                                                      |