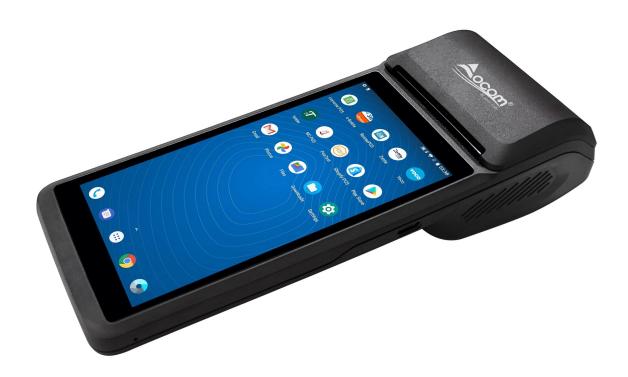

## 5.45" Android 11 Portable POS Terminal with 58mm thermal Printer

(Model: POS-T3)

| Feature:                                         | × |
|--------------------------------------------------|---|
| Built-in high speed 58mm thermal printer module; |   |
| Built-in 2 megapixels camera;                    |   |
| Built-in large volume speaker;                   |   |
| 1D/2D Barcode scanner for optional;              |   |
| NFC (HF) function for optional;                  |   |
|                                                  |   |

## Specification:

3200mAh large capacity battery.

| Model         | POS-T3                                                      |
|---------------|-------------------------------------------------------------|
| Name          | 5.45 inch handheld pos terminal                             |
| Housing       | plastic with metal combined                                 |
| Color         | Whole black machine body (other colors could be customized) |
| Battery       | 7.4V /3200mAh                                               |
| Power Adapter | Input:100-240V,50/60Hz/1.5A<br>Output:5V/2A                 |
| I/O           | Type C for charing or data transmit or debugging            |
| Display       |                                                             |
| Main screen   | 5.45 inch HD touch screen monitor                           |
| Resolution    | 720*1440                                                    |
| Touch screen  | Multi-point projected G+FF capacitive touch                 |