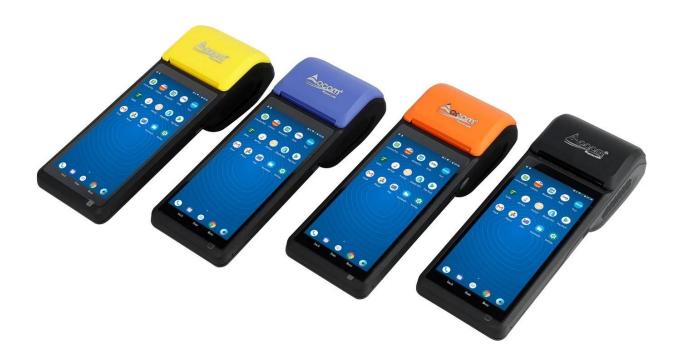

## 5.45" Android 11 Portable POS Terminal with 58mm thermal Printer

(Model: POS-T3)

| Feature:                                         | × |
|--------------------------------------------------|---|
| Built-in high speed 58mm thermal printer module; |   |
| Built-in 2 megapixels camera;                    |   |
| Built-in large volume speaker;                   |   |
| 1D/2D Barcode scanner for optional;              |   |
| NFC (HF) function for optional;                  |   |
|                                                  |   |

## Specification:

3200mAh large capacity battery.

| Model         | POS-T3                                                      |
|---------------|-------------------------------------------------------------|
| Name          | 5.45 inch handheld pos terminal                             |
| Housing       | plastic with metal combined                                 |
| Color         | Whole black machine body (other colors could be customized) |
| Battery       | 7.4V /3200mAh                                               |
| Power Adapter | Input:100-240V,50/60Hz/1.5A<br>Output:5V/2A                 |
| I/O           | Type C for charing or data transmit or debugging            |
| Display       |                                                             |
| Main screen   | 5.45 inch HD touch screen monitor                           |
| Resolution    | 720*1440                                                    |
| Touch screen  | Multi-point projected G+FF capacitive touch                 |