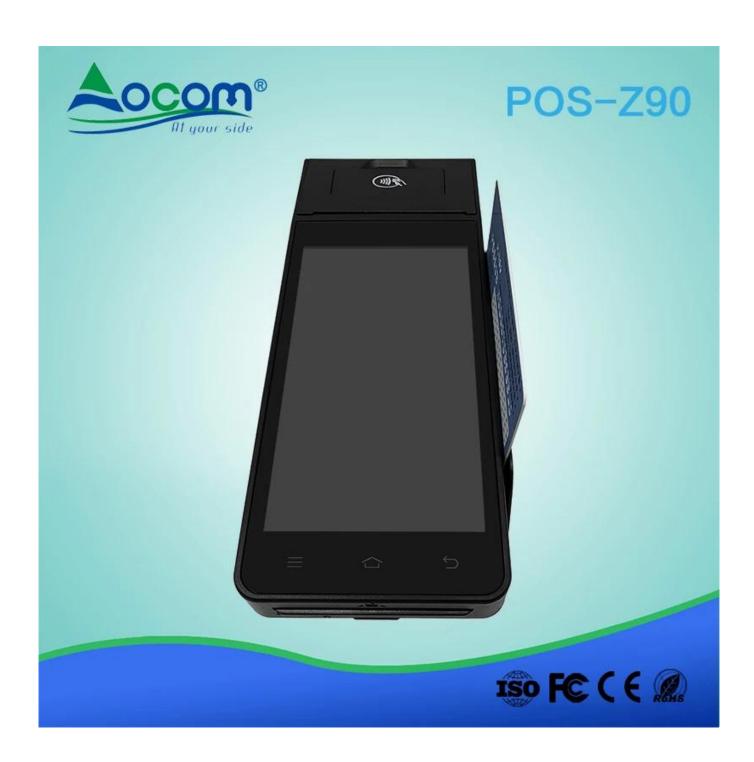

### POS-Z90 5 inch portable android payment device pos terminal

(M/N:POS-Z90)

#### **Feature:**

- l Android 5.1 operating system
- 15.0 inch screen touch
- l Long standby battery capacity is 5600 mAh
- 158mm thermal printer
- 15 million pixels camera
- 12G/3G/4G wifi, bluetooth communication,
- l Integrated magnetic card reader, induction ICcard reader and contact IC card reader
- l Passed the EMV L1 L2, PCI and PBOC bank paymentcertification
- l Thecradle can be used for communication, charging, power bank, and providingwireless network (Optional)

## Payment