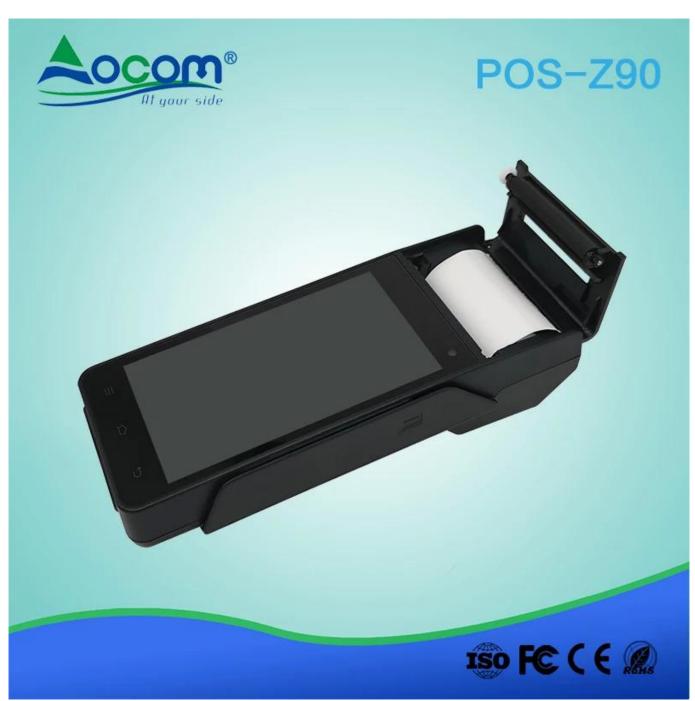

### POS-Z90 5 inch portable android payment device pos terminal

(M/N:POS-Z90)

#### **Feature:**

- l Android 5.1 operating system
- 15.0 inch screen touch
- l Long standby battery capacity is 5600 mAh
- 158mm thermal printer
- 15 million pixels camera
- 12G/3G/4G wifi, bluetooth communication,
- l Integrated magnetic card reader, induction ICcard reader and contact IC card reader
- l Passed the EMV L1 L2, PCI and PBOC bank paymentcertification
- l Thecradle can be used for communication, charging, power bank, and providingwireless network (Optional)

### **TechnicalSpecification:**

| Basic Information       |                                                                                      |  |  |
|-------------------------|--------------------------------------------------------------------------------------|--|--|
| Operating system        | Android 5.1                                                                          |  |  |
| RAM                     | RAM:1GB                                                                              |  |  |
| Extended stored         | FLASH:8GB                                                                            |  |  |
| Display screen          | 5.0 inch                                                                             |  |  |
| Touch screen            | Capacitive touch screen, support the                                                 |  |  |
|                         | electronic                                                                           |  |  |
|                         | signature                                                                            |  |  |
| Battery                 | Lithium battery 5600 mah, 3.7 V                                                      |  |  |
| Bluetooth               | Bluetooth 4.0                                                                        |  |  |
| Camera                  | 5 mega-pixel camera                                                                  |  |  |
| Positioning function    | GPS AGPS WLAN for Positioning                                                        |  |  |
| Printer                 | 58mm thermal printer 30mm diameter Paper                                             |  |  |
|                         | roll                                                                                 |  |  |
| Interface               | Micro USB                                                                            |  |  |
| POS Function            |                                                                                      |  |  |
| Magnetic card reader    | Full track magnetic card reader                                                      |  |  |
|                         | Support ISO1788/7812,AAMVA protocol                                                  |  |  |
| IC card read-write      | Support ISO7816 protocol                                                             |  |  |
| Non-contact card reader | Support ISO/IEC 14443 Type A&B, Mifare,                                              |  |  |
|                         | felica                                                                               |  |  |
|                         | card, in line with the EMV/PBOC PAYPASS                                              |  |  |
|                         | specification                                                                        |  |  |
| PSAM Card               | Bank security payment chip card                                                      |  |  |
| Certification           | Unionpay card acceptance terminal network                                            |  |  |
|                         | detection                                                                            |  |  |
|                         | PCI certification                                                                    |  |  |
|                         | EMV/PBOC3.0 L1 and L2 certification                                                  |  |  |
|                         | EMV/qPBOC3.0 L1 and L2 certification<br>Unionpay intelligent safety standards point- |  |  |
|                         | of-saleterminals                                                                     |  |  |
| Network Parameters      | or-sarotor minais                                                                    |  |  |
| Network Type            | GSM,WCDMA,TD-SCDMA,FDD-LET,TDD-LTE                                                   |  |  |
| TACCMOLK TAbe           |                                                                                      |  |  |