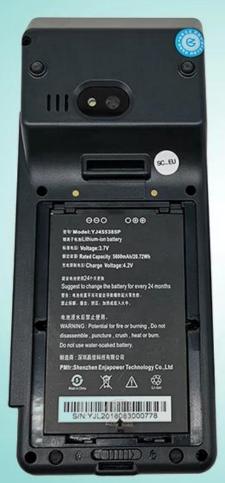

### **TechnicalSpecification:**

| Basic Information       |                                                                                      |  |  |
|-------------------------|--------------------------------------------------------------------------------------|--|--|
| Operating system        | Android 5.1                                                                          |  |  |
| RAM                     | RAM:1GB                                                                              |  |  |
| Extended stored         | FLASH:8GB                                                                            |  |  |
| Display screen          | 5.0 inch                                                                             |  |  |
| Touch screen            | Capacitive touch screen, support the                                                 |  |  |
|                         | electronic                                                                           |  |  |
|                         | signature                                                                            |  |  |
| Battery                 | Lithium battery 5600 mah, 3.7 V                                                      |  |  |
| Bluetooth               | Bluetooth 4.0                                                                        |  |  |
| Camera                  | 5 mega-pixel camera                                                                  |  |  |
| Positioning function    | GPS AGPS WLAN for Positioning                                                        |  |  |
| Printer                 | 58mm thermal printer 30mm diameter Paper                                             |  |  |
|                         | roll                                                                                 |  |  |
| Interface               | Micro USB                                                                            |  |  |
| POS Function            |                                                                                      |  |  |
| Magnetic card reader    | Full track magnetic card reader                                                      |  |  |
|                         | Support ISO1788/7812,AAMVA protocol                                                  |  |  |
| IC card read-write      | Support ISO7816 protocol                                                             |  |  |
| Non-contact card reader | Support ISO/IEC 14443 Type A&B, Mifare,                                              |  |  |
|                         | felica                                                                               |  |  |
|                         | card, in line with the EMV/PBOC PAYPASS                                              |  |  |
|                         | specification                                                                        |  |  |
| PSAM Card               | Bank security payment chip card                                                      |  |  |
| Certification           | Unionpay card acceptance terminal network                                            |  |  |
|                         | detection                                                                            |  |  |
|                         | PCI certification                                                                    |  |  |
|                         | EMV/PBOC3.0 L1 and L2 certification                                                  |  |  |
|                         | EMV/qPBOC3.0 L1 and L2 certification<br>Unionpay intelligent safety standards point- |  |  |
|                         | of-saleterminals                                                                     |  |  |
| Network Parameters      | or-sarotor minais                                                                    |  |  |
| Network Type            | GSM,WCDMA,TD-SCDMA,FDD-LET,TDD-LTE                                                   |  |  |
| TACCMOLK TAbe           |                                                                                      |  |  |