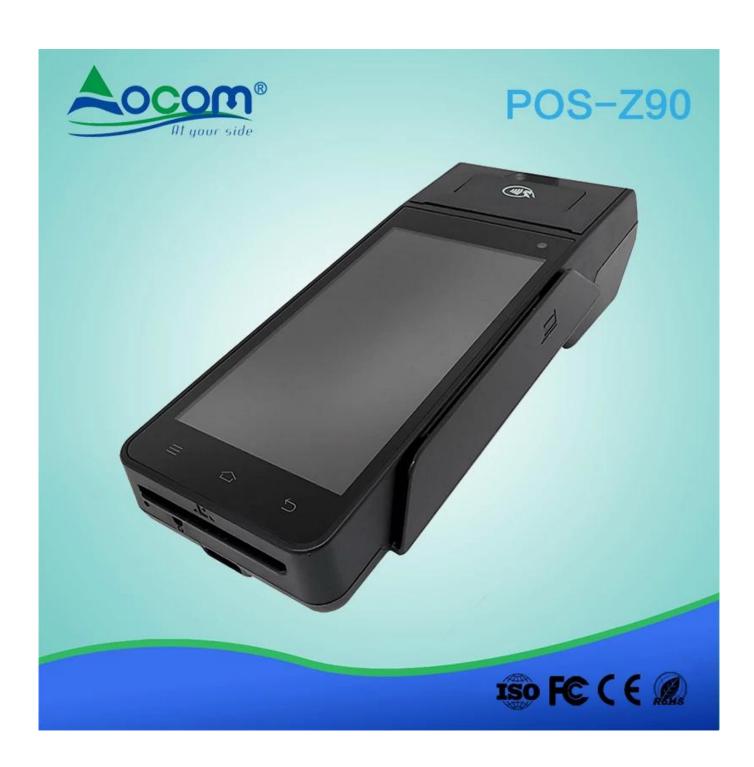

### POS-Z90 5 inch portable android payment device pos terminal

(M/N:POS-Z90)

#### **Feature:**

- l Android 5.1 operating system
- 15.0 inch screen touch
- l Long standby battery capacity is 5600 mAh
- 158mm thermal printer
- 15 million pixels camera
- 12G/3G/4G wifi, bluetooth communication,
- l Integrated magnetic card reader, induction ICcard reader and contact IC card reader
- l Passed the EMV L1 L2, PCI and PBOC bank paymentcertification
- l Thecradle can be used for communication, charging, power bank, and providingwireless network (Optional)

### **Application:**

applychain supermarkets, restaurants, convenience stores, clothing store, premises, bakery, cashier, pay, enters sells saves the business management function.