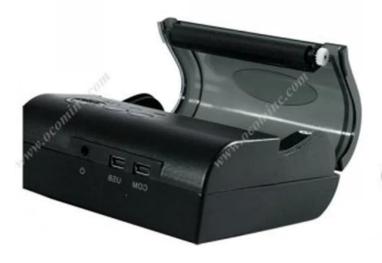

|
| Storage conditions        | Temperature:-20°C∏70°C,Humidity:5%∏95%                                                                |
| Device name               | Can be customized, letter and digital for option, at max 30 ASCII characters.                         |
| Password                  | Enter default pairing code "1234", it can be customized. At max 6 digitals.                           |
| Power plug dimension      | 3.5*1.1mm                                                                                             |
| Details show              |                                                                                                       |

## Products picture:





# Features

# Simple but not easy

Support Windows, Android, or iPhone OS;





Bluetooth, USB and RS232 communication.









Bus/Taxi receipt, Traffic Citation, Logistics, Transportation, Warehouse management, Delivery, Illegal Parking Ticket, Drugstore, Food delivery, restaurant, Price Tag, Retail/Farm











| Overall Dimension (W×D×H) | 98×103×45mm                                                                                           |
|---------------------------|-------------------------------------------------------------------------------------------------------|
| Weight                    | 280g                                                                                                  |
| Color                     | Black                                                                                                 |
| Effective print widt