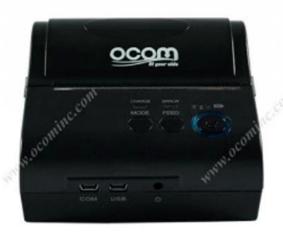

|
| Storage conditions        | Temperature:-20°C∏70°C,Humidity:5%∏95%                                                                |
| Device name               | Can be customized, letter and digital for option, at max 30 ASCII characters.                         |
| Password                  | Enter default pairing code "1234", it can be customized. At max 6 digitals.                           |
| Power plug dimension      | 3.5*1.1mm                                                                                             |
| Details show              |                                                                                                       |

## Products picture:





# Features

# Simple but not easy

Support Windows, Android, or iPhone OS;





Bluetooth, USB and RS232 communication.









Bus/Taxi receipt, Traffic Citation, Logistics, Transportation, Warehouse management, Delivery, Illegal Parking Ticket, Drugstore, Food delivery, restaurant, Price Tag, Retail/Farm











| Overall Dimension (W×D×H) | 98×103×45mm                                                                                           |
|---------------------------|-------------------------------------------------------------------------------------------------------|
| Weight                    | 280g                                                                                                  |
| Color                     | Black                                                                                                 |
| Effective print wi