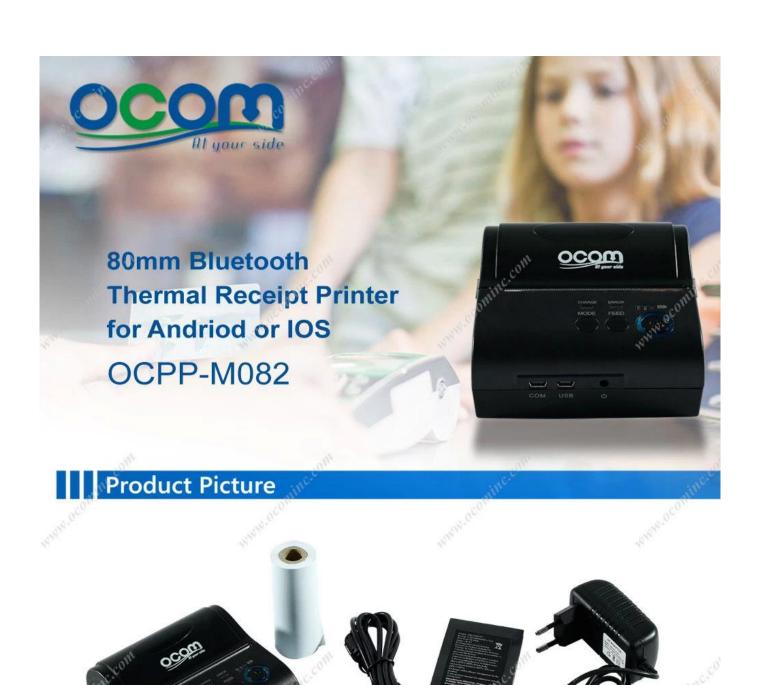

## Portable 80mm bluetooth thermal printer with battery

(Model:OCPP-M082)

### Features:

- 1. Support Windows, Java, Android or IOS.
- 2.Bluetooth, USB and RS232 communication for option.
- 3.Battery charge indicator, easy to know rest power.
- 4. Higher print speed 90mm/sec.
- 5.100km TPH Life.
- 6.Low power consumption and large capacity Lithium battery

### Specification:

| Overall Dimension (W×D×H) | 98×103×45mm                                                                                           |
|---------------------------|-------------------------------------------------------------------------------------------------------|
| Weight                    | 280g                                                                                                  |
| Color                     | Black                                                                                                 |
| Effective print width     | 72mm                                                                                                  |
| Print method              | Thermal line printing                                                                                 |
| Print commands            | ESC/POS compatible command set                                                                        |
| Print speed               | Up to 90mm/sec                                                                                        |
| Resolution                | 8 dots/mm(203dpi)                                                                                     |
| Print font                | 12x24/ 24x24                                                                                          |
| Column capacity           | 32 columns/ 16columns                                                                                 |
| Character size            | 1.5 x 3.0 mm(W x H)/ 3.0x3.0mm(WxH)                                                                   |
| Paper dimensions          | 80.0±0.1mm x diameter 30.0mm                                                                          |
| Paper thickness           | 0.06 to 0.08mm                                                                                        |
| Character set             | Alphanumeric/ Chinese Kanji                                                                           |
| Interface                 | USB, RS-232, Bluetooth (optional)                                                                     |
| Data buffer               | Up to 5K bytes                                                                                        |
| Power Adapter             | 9V DC/2A                                                                                              |
| Battery Power             | 7.4V DC/ 2000mA; battery can stay by for 4-5 days, when it is full power, it can print 120-150m paper |
| Other features            | Paper detection, power detection, Manual shut down                                                    |
| Working conditions        | Temperature:-10°C□50°C,Humidity:10%□90%                                                               |
| Storage conditions        | Temperature:-20°C∏70°C,Humidity:5%∏95%                                                                |
| Device name               | Can be customized, letter and digital for option, at max 30 ASCII characters.                         |
| Password                  | Enter default pairing code "1234", it can be customized. At max 6 digitals.                           |
| Power plug dimension      | 3.5*1.1mm                                                                                             |
| Details show              |                                                                                                       |