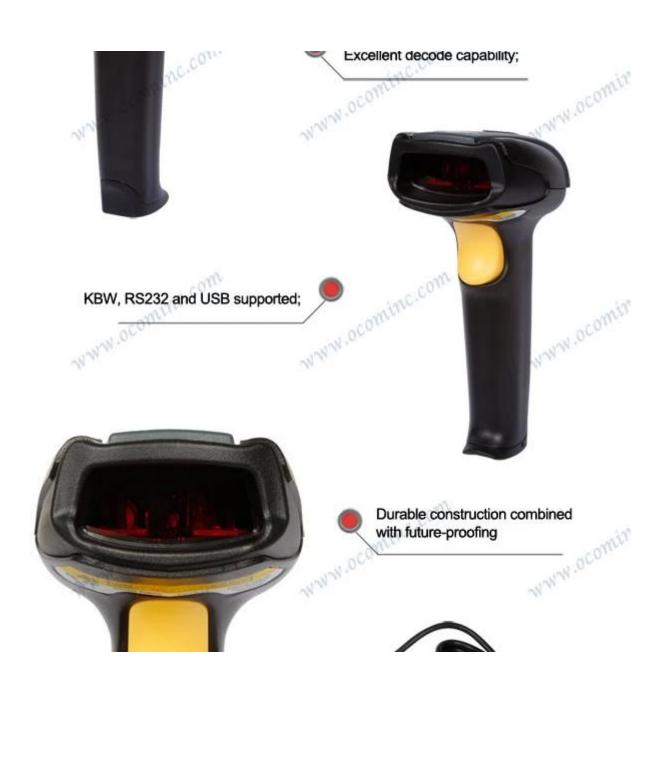

#### **Specification:**

| Specification:              |                                                                                                                                                                                                                                                                                                                |
|-----------------------------|----------------------------------------------------------------------------------------------------------------------------------------------------------------------------------------------------------------------------------------------------------------------------------------------------------------|
| Performance Characteristics |                                                                                                                                                                                                                                                                                                                |
| Light Source:               | 650nm visible                                                                                                                                                                                                                                                                                                  |
| Scan Rate:                  | 200 scans per second                                                                                                                                                                                                                                                                                           |
| CPU                         | 32 bit                                                                                                                                                                                                                                                                                                         |
| Reading Distance            | 2.5 ~600mm (100% UPC/EAN)                                                                                                                                                                                                                                                                                      |
| Width of Scan               | 50mm@60mm, 220mm@200mm                                                                                                                                                                                                                                                                                         |
| Scanner Type:               | Bi-directional                                                                                                                                                                                                                                                                                                 |
| Operation mode              | Auto Sense                                                                                                                                                                                                                                                                                                     |
| Resolution:                 | 3mil high resolution series / 5mil long depth field series                                                                                                                                                                                                                                                     |
| Print Contrast Minimum:     | 30%, minimum reflective difference                                                                                                                                                                                                                                                                             |
| Decode Capability:          | UPC/EAN, UPC/EAN with Supplementals, UCC/EAN 128, Code 39, Code 39 Full ASCII, Trioptic Code 39, Code 128, Code 128 Full ASCII, Codabar, Interleaved 2 of 5, Discrete 2 of 5, Code 93, MSI, Code 11, RSS variants, Chinese 2 of 5, MSI/Plessey, UK/Plessey, UCC/EAN 128, Chinese code, GS1 DataBar (RSS)series |
| Scanning Angle              | ±65°(tilt); ±60°(pitch); ±42°(yaw)                                                                                                                                                                                                                                                                             |
| Physical Characteristics    |                                                                                                                                                                                                                                                                                                                |
| Interfaces Supported:       | PS2, RS232, USB for option                                                                                                                                                                                                                                                                                     |
| Voltage:                    | 5V DC±5%                                                                                                                                                                                                                                                                                                       |
| Current:                    | 85 mA (Operating); 100 (Max)                                                                                                                                                                                                                                                                                   |
| Indicator                   | Beeper, LED                                                                                                                                                                                                                                                                                                    |
| Material                    | ABS+PC                                                                                                                                                                                                                                                                                                         |
| Stand                       | With                                                                                                                                                                                                                                                                                                           |
| Dimensions:                 | 156*68*83 mm (L*W*H)                                                                                                                                                                                                                                                                                           |
| Weight:                     | 235g                                                                                                                                                                                                                                                                                                           |
| Color:                      | Grey or black                                                                                                                                                                                                                                                                                                  |
| User Environment            |                                                                                                                                                                                                                                                                                                                |
| Operating Temperature:      | 0°C~45°C                                                                                                                                                                                                                                                                                                       |
| Storage Temperature:        | -40°C~60°C                                                                                                                                                                                                                                                                                                     |
| Humidity:                   | 5%-90% (non-condensing)                                                                                                                                                                                                                                                                                        |
| Electrostatic Discharge:    | Conforms to +/-15KV air discharge and +/-8KV of contact discharge                                                                                                                                                                                                                                              |
| Ambient Illumination        | 0 ~ 100,000 LUX                                                                                                                                                                                                                                                                                                |
| Drop Specifications:        | Withstands multiple 1.5m drops to concrete surface                                                                                                                                                                                                                                                             |
| Laser classification        | EN60825-1, Class 1                                                                                                                                                                                                                                                                                             |
|                             |                                                                                                                                                                                                                                                                                                                |