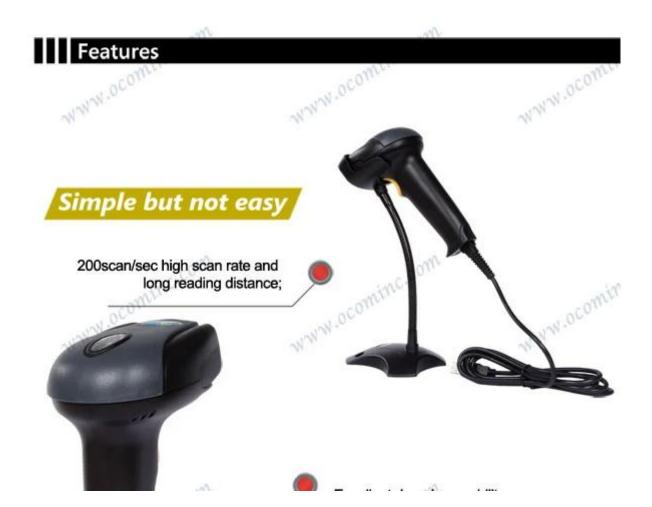

#### **Specification:**

| Specification:              |                                                                                                                                                                                                                                                                                                                |
|-----------------------------|----------------------------------------------------------------------------------------------------------------------------------------------------------------------------------------------------------------------------------------------------------------------------------------------------------------|
| Performance Characteristics |                                                                                                                                                                                                                                                                                                                |
| Light Source:               | 650nm visible                                                                                                                                                                                                                                                                                                  |
| Scan Rate:                  | 200 scans per second                                                                                                                                                                                                                                                                                           |
| CPU                         | 32 bit                                                                                                                                                                                                                                                                                                         |
| Reading Distance            | 2.5 ~600mm (100% UPC/EAN)                                                                                                                                                                                                                                                                                      |
| Width of Scan               | 50mm@60mm, 220mm@200mm                                                                                                                                                                                                                                                                                         |
| Scanner Type:               | Bi-directional                                                                                                                                                                                                                                                                                                 |
| Operation mode              | Auto Sense                                                                                                                                                                                                                                                                                                     |
| Resolution:                 | 3mil high resolution series / 5mil long depth field series                                                                                                                                                                                                                                                     |
| Print Contrast Minimum:     | 30%, minimum reflective difference                                                                                                                                                                                                                                                                             |
| Decode Capability:          | UPC/EAN, UPC/EAN with Supplementals, UCC/EAN 128, Code 39, Code 39 Full ASCII, Trioptic Code 39, Code 128, Code 128 Full ASCII, Codabar, Interleaved 2 of 5, Discrete 2 of 5, Code 93, MSI, Code 11, RSS variants, Chinese 2 of 5, MSI/Plessey, UK/Plessey, UCC/EAN 128, Chinese code, GS1 DataBar (RSS)series |
| Scanning Angle              | ±65°(tilt); ±60°(pitch); ±42°(yaw)                                                                                                                                                                                                                                                                             |
| Physical Characteristics    |                                                                                                                                                                                                                                                                                                                |
| Interfaces Supported:       | PS2, RS232, USB for option                                                                                                                                                                                                                                                                                     |
| Voltage:                    | 5V DC±5%                                                                                                                                                                                                                                                                                                       |
| Current:                    | 85 mA (Operating); 100 (Max)                                                                                                                                                                                                                                                                                   |
| Indicator                   | Beeper, LED                                                                                                                                                                                                                                                                                                    |
| Material                    | ABS+PC                                                                                                                                                                                                                                                                                                         |
| Stand                       | With                                                                                                                                                                                                                                                                                                           |
| Dimensions:                 | 156*68*83 mm (L*W*H)                                                                                                                                                                                                                                                                                           |
| Weight:                     | 235g                                                                                                                                                                                                                                                                                                           |
| Color:                      | Grey or black                                                                                                                                                                                                                                                                                                  |
| User Environment            |                                                                                                                                                                                                                                                                                                                |
| Operating Temperature:      | 0°C~45°C                                                                                                                                                                                                                                                                                                       |
| Storage Temperature:        | -40°C~60°C                                                                                                                                                                                                                                                                                                     |
| Humidity:                   | 5%-90% (non-condensing)                                                                                                                                                                                                                                                                                        |
| Electrostatic Discharge:    | Conforms to +/-15KV air discharge and +/-8KV of contact discharge                                                                                                                                                                                                                                              |
| Ambient Illumination        | 0 ~ 100,000 LUX                                                                                                                                                                                                                                                                                                |
| Drop Specifications:        | Withstands multiple 1.5m drops to concrete surface                                                                                                                                                                                                                                                             |
| Laser classification        | EN60825-1, Class 1                                                                                                                                                                                                                                                                                             |
|                             |                                                                                                                                                                                                                                                                                                                |