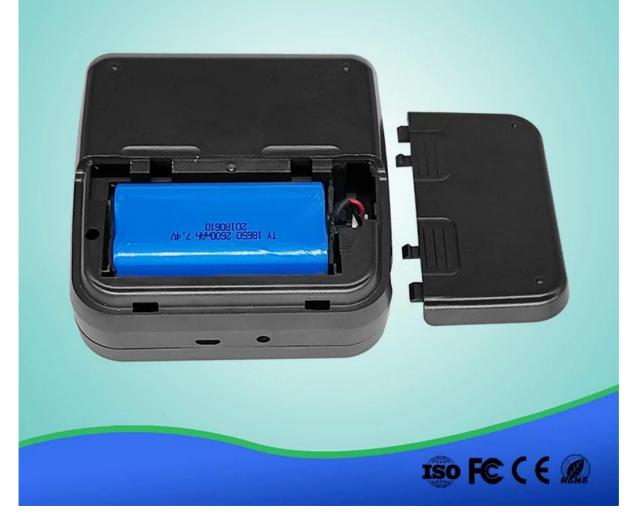

## Specification:

| Print method          | Thermal line printing                                                                                       |
|-----------------------|-------------------------------------------------------------------------------------------------------------|
| Effective print width | 72mm                                                                                                        |
| Print commands        | ESC/POS compatible command set                                                                              |
| Print speed           | Up to 90mm/sec                                                                                              |
| Resolution            | 8 dots/mm(203dpi)                                                                                           |
| Print font            | 12x24/ 24x24                                                                                                |
| Column capacity       | 48 columns/ 24columns                                                                                       |
| Character size        | 1.5 x 3.0 mm(W x H)/ 3.0x3.0mm(WxH)                                                                         |
| Paper dimensions      | 80.0±0.1mm x diameter 40.0mm                                                                                |
| Paper thickness       | 0.06 to 0.08mm                                                                                              |
| Character set         | Alphanumeric/ Chinese Kanji                                                                                 |
| Interface             | USB+Bluetooth                                                                                               |
| Data buffer           | Up to 5K bytes                                                                                              |
| Power Adapter         | 9V DC/2A                                                                                                    |
| Battery Power         | 7.4V DC/ 2600mA; battery can stay by for<br>4-5 days, when it is full power, it can print<br>120-150m paper |
| Other features        | Paper detection, power detection, Manual shut down                                                          |
| Working conditions    | Temperature:-10°C[]50°C,Humidity:10%[]90<br>%                                                               |
| Storage conditions    | Temperature:-20°C[]70°C,Humidity:5%[]95%                                                                    |