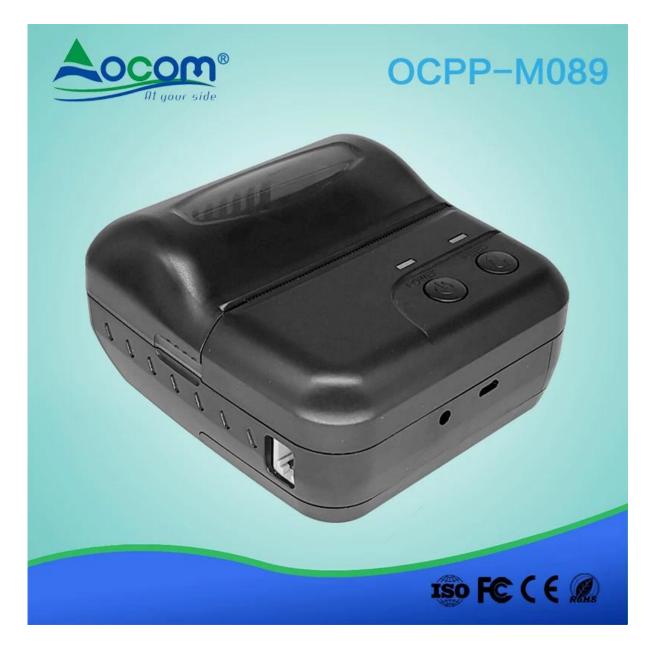

## Specification:

| Print method          | Thermal line printing                                                                                       |
|-----------------------|-------------------------------------------------------------------------------------------------------------|
| Effective print width | 72mm                                                                                                        |
| Print commands        | ESC/POS compatible command set                                                                              |
| Print speed           | Up to 90mm/sec                                                                                              |
| Resolution            | 8 dots/mm(203dpi)                                                                                           |
| Print font            | 12x24/ 24x24                                                                                                |
| Column capacity       | 48 columns/ 24columns                                                                                       |
| Character size        | 1.5 x 3.0 mm(W x H)/ 3.0x3.0mm(WxH)                                                                         |
| Paper dimensions      | 80.0±0.1mm x diameter 40.0mm                                                                                |
| Paper thickness       | 0.06 to 0.08mm                                                                                              |
| Character set         | Alphanumeric/ Chinese Kanji                                                                                 |
| Interface             | USB+Bluetooth                                                                                               |
| Data buffer           | Up to 5K bytes                                                                                              |
| Power Adapter         | 9V DC/2A                                                                                                    |
| Battery Power         | 7.4V DC/ 2600mA; battery can stay by for<br>4-5 days, when it is full power, it can print<br>120-150m paper |
| Other features        | Paper detection, power detection, Manual shut down                                                          |
| Working conditions    | Temperature:-10°C[]50°C,Humidity:10%[]90<br>%                                                               |
| Storage conditions    | Temperature:-20°C[]70°C,Humidity:5%[]95%                                                                    |