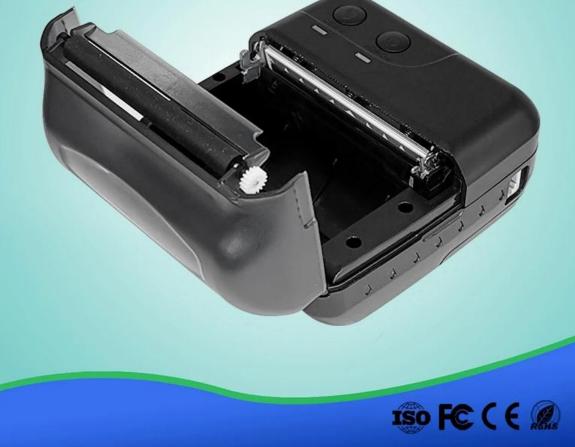

## Features:

Support Windows, Java, Android and IOS .

Higher print speed 90mm/sec.

100km TPH Life.

Low power consumption and large capacity Lithium battery.

## Specification:

| Print method          | Thermal line printing                                                                                       |
|-----------------------|-------------------------------------------------------------------------------------------------------------|
| Effective print width | 72mm                                                                                                        |
| Print commands        | ESC/POS compatible command set                                                                              |
| Print speed           | Up to 90mm/sec                                                                                              |
| Resolution            | 8 dots/mm(203dpi)                                                                                           |
| Print font            | 12x24/ 24x24                                                                                                |
| Column capacity       | 48 columns/ 24columns                                                                                       |
| Character size        | 1.5 x 3.0 mm(W x H)/ 3.0x3.0mm(WxH)                                                                         |
| Paper dimensions      | 80.0±0.1mm x diameter 40.0mm                                                                                |
| Paper thickness       | 0.06 to 0.08mm                                                                                              |
| Character set         | Alphanumeric/ Chinese Kanji                                                                                 |
| Interface             | USB+Bluetooth                                                                                               |
| Data buffer           | Up to 5K bytes                                                                                              |
| Power Adapter         | 9V DC/2A                                                                                                    |
| Battery Power         | 7.4V DC/ 2600mA; battery can stay by for<br>4-5 days, when it is full power, it can print<br>120-150m paper |
| Other features        | Paper detection, power detection, Manual shut down                                                          |
| Working conditions    | Temperature:-10°C[]50°C,Humidity:10%[]90<br>%                                                               |
| Storage conditions    | Temperature:-20°C[]70°C,Humidity:5%[]95%                                                                    |