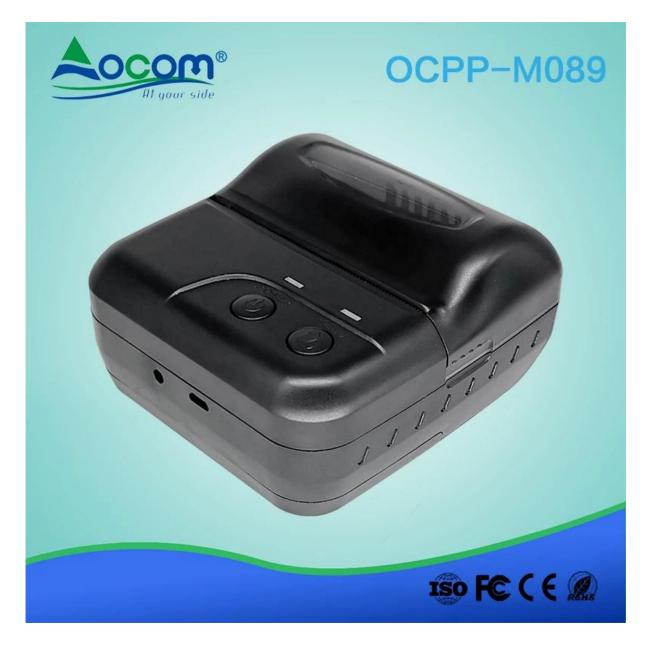

## 80MM Bluetooth Thermal Printer

## (Model Number: OCPP- M089)

## Features:

Support Windows, Java, Android and IOS .

Higher print speed 90mm/sec.

100km TPH Life.

Low power consumption and large capacity Lithium battery.