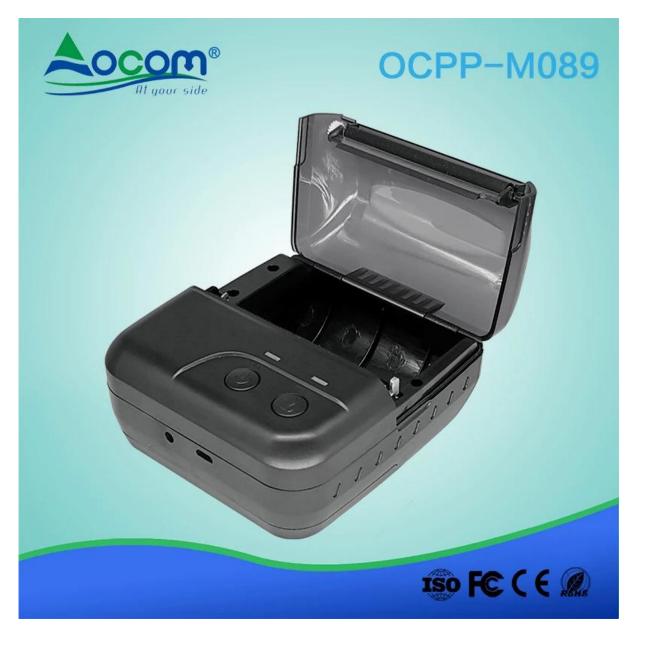

## Specification:

| Print method          | Thermal line printing                                                                                       |
|-----------------------|-------------------------------------------------------------------------------------------------------------|
| Effective print width | 72mm                                                                                                        |
| Print commands        | ESC/POS compatible command set                                                                              |
| Print speed           | Up to 90mm/sec                                                                                              |
| Resolution            | 8 dots/mm(203dpi)                                                                                           |
| Print font            | 12x24/ 24x24                                                                                                |
| Column capacity       | 48 columns/ 24columns                                                                                       |
| Character size        | 1.5 x 3.0 mm(W x H)/ 3.0x3.0mm(WxH)                                                                         |
| Paper dimensions      | 80.0±0.1mm x diameter 40.0mm                                                                                |
| Paper thickness       | 0.06 to 0.08mm                                                                                              |
| Character set         | Alphanumeric/ Chinese Kanji                                                                                 |
| Interface             | USB+Bluetooth                                                                                               |
| Data buffer           | Up to 5K bytes                                                                                              |
| Power Adapter         | 9V DC/2A                                                                                                    |
| Battery Power         | 7.4V DC/ 2600mA; battery can stay by for<br>4-5 days, when it is full power, it can print<br>120-150m paper |
| Other features        | Paper detection, power detection, Manual shut down                                                          |
| Working conditions    | Temperature:-10°C[]50°C,Humidity:10%[]90<br>%                                                               |
| Storage conditions    | Temperature:-20°C[]70°C,Humidity:5%[]95%                                                                    |