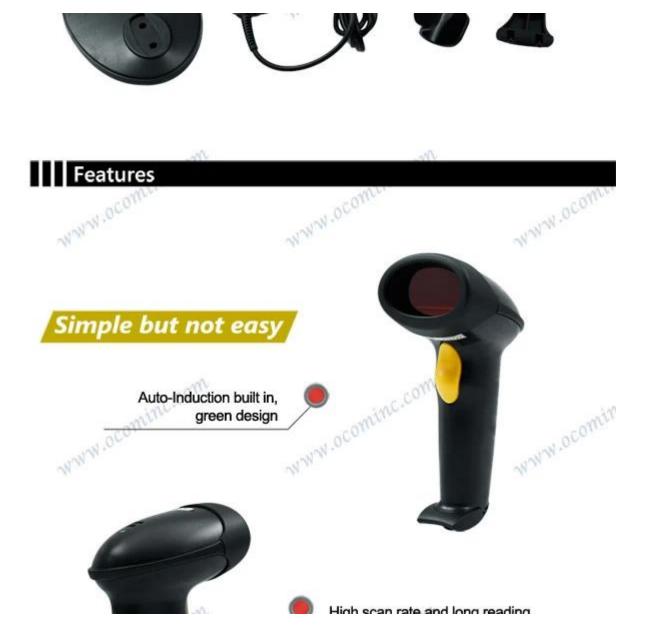

nd CE                                                                                                                                                                                                                            |
| Laser Safety:              | CDRH class 2 laser product                                                                                                                                                                                                                    |
|                            |                                                                                                                                                                                                                                               |

### **Product Details:**











All-round show





# Parameter

| Light Source:              | Visible laser (650-670nm)                                                                                                                                                                                                                      |
|----------------------------|------------------------------------------------------------------------------------------------------------------------------------------------------------------------------------------------------------------------------------------------|
| Scan Rate:                 | 100 scans per second