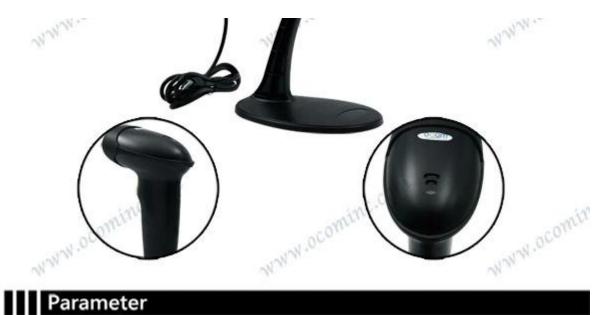

### **Product Details:**

All-round show

# Parameter

| Light Source:              | Visible laser (650-670nm)                                                                                                                                                                                                                      |
|----------------------------|------------------------------------------------------------------------------------------------------------------------------------------------------------------------------------------------------------------------------------------------|
| Scan Rate:                 | 100 scans per second                                                                                                                                                                                                                           |
| Reading Distance           | 2.5~600mm (100% UPC/EAN)                                                                                                                                                                                                                       |
| Scanner Type:              | Bi-directional                                                                                                                                                                                                                                 |
| Resolution:                | 0.10mm (4mil) at PCS 0.9                                                                                                                                                                                                                       |
| Print Contrast<br>Minimum: | 20%, minimum reflective difference (@650nm)                                                                                                                                                                                                    |
| Decode Capability:         | UPC/EAN, UPC/EAN with supplementals, UCC/EAN128, code<br>39, code 39 full ASCII, code 39 trioptic, code 128, code 128 full<br>ASCII, codabar, interleaved 2 of 5, discrete 2 of 5, code 93, MSI,<br>code 11, ATA, RSS variants, Chinese 2 of 5 |