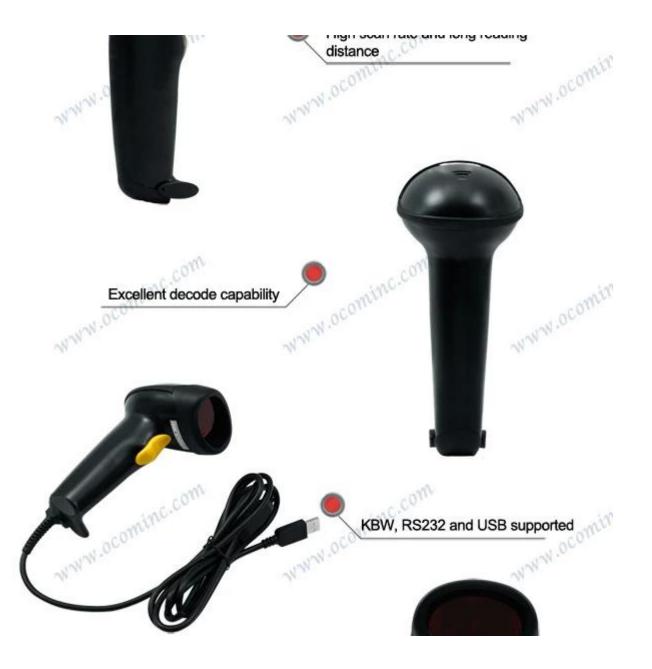

#### **SPECIFICATIONS:**

| Performance Characteristic | CS                                                                                                                                                                                                                                            |
|----------------------------|-----------------------------------------------------------------------------------------------------------------------------------------------------------------------------------------------------------------------------------------------|
| Light Source:              | Visible laser (650-670nm)                                                                                                                                                                                                                     |
| Scan Rate:                 | 100 scans per second                                                                                                                                                                                                                          |
| Reading Distance           | 2.5 ~600mm (100% UPC/EAN)                                                                                                                                                                                                                     |
| Scanner Type:              | Bi-directional                                                                                                                                                                                                                                |
| Resolution:                | 0.10mm (4mil) at PCS 0.9                                                                                                                                                                                                                      |
| Print Contrast Minimum:    | 20%, minimum reflective difference (@650nm)                                                                                                                                                                                                   |
| Decode Capability:         | UPC/EAN, UPC/EAN with supplementals, UCC/EAN128, code 39, code 39<br>full ASCII, code 39 trioptic, code 128, code 128 full ASCII, codabar,<br>interleaved 2 of 5,discrete 2 of 5, code 93, MSI, code 11, ATA, RSS<br>variants, Chinese 2 of 5 |
| Physical Characteristics   |                                                                                                                                                                                                                                               |
| Interfaces Supported:      | PS2, RS232, USB                                                                                                                                                                                                                               |
| Voltage:                   | DC+5V+/-5%                                                                                                                                                                                                                                    |
| Current:                   | 100 mA                                                                                                                                                                                                                                        |
| ldle Current:              | <40 mA                                                                                                                                                                                                                                        |
| Power Source:              | Host power or external (RS232) power supply                                                                                                                                                                                                   |
| Scanning Angle             | Inclination 45° Elevation 60°                                                                                                                                                                                                                 |
| Dimensions:                | L165.42mm X W69.72mm X H89.67mm                                                                                                                                                                                                               |
| Weight:                    | 140g (without stand)                                                                                                                                                                                                                          |
| Stand                      | With                                                                                                                                                                                                                                          |
| Color:                     | lvory and black                                                                                                                                                                                                                               |
| User Environment           |                                                                                                                                                                                                                                               |
| Operating Temperature:     | 0°C~50°C                                                                                                                                                                                                                                      |
| Storage Temperature:       | -40°C~ 70°C                                                                                                                                                                                                                                   |
| Humidity:                  | 5~95% relative humidity, non-condensing                                                                                                                                                                                                       |
| Electrostatic Discharge:   | Confirm to +/-15KV air discharge and +/-8KV of contact discharge                                                                                                                                                                              |
| Drop Specifications:       | Withstands multiple 1.5m drops to concrete                                                                                                                                                                                                    |
| Safe:                      |                                                                                                                                                                                                                                               |
| EMI/RFI:                   | FCC Class A and CE                                                                                                                                                                                                                            |
| Laser Safety:              | CDRH class 2 laser product                                                                                                                                                                                                                    |
|                            |                                                                                                                                                                                                                                               |

# Parameter

| Light Source:              | Visible laser (650-670nm)                                                                                                                                                                                                                      |
|----------------------------|------------------------------------------------------------------------------------------------------------------------------------------------------------------------------------------------------------------------------------------------|
| Scan Rate:                 | 100 scans per second                                                                                                                                                                                                                           |
| Reading Distance           | 2.5~600mm (100% UPC/EAN)                                                                                                                                                                                                                       |
| Scanner Type:              | Bi-directional                                                                                                                                                                                                                                 |
| Resolution:                | 0.10mm (4mil) at PCS 0.9                                                                                                                                                                                                                       |
| Print Contrast<br>Minimum: | 20%, minimum reflective difference (@650nm)                                                                                                                                                                                                    |
| Decode Capability:         | UPC/EAN, UPC/EAN with supplementals, UCC/EAN128, code<br>39, code 39 full ASCII, code 39 trioptic, code 128, code 128 full<br>ASCII, codabar, interleaved 2 of 5, discrete 2 of 5, code 93, MSI,<br>code 11, ATA, RSS variants, Chinese 2 of 5 |

| intendees oupported. | 102,10202,000                                                                                                     |
|----------------------|-------------------------------------------------------------------------------------------------------------------|
| Voltage:             | DC+5V+/-5%                                                                                                        |
| Current:             | 100 mA                                                                                                            |
| Idle Current:        | <40 mA                                                                                                            |
| Power Source:        | Host power or external (RS232) power supply                                                                       |
| Scanning Angle       | Inclination 45° Elevation 60°                                                                                     |
| Dimensions:          | L165.42mm X W69.72mm X H89.67mm                                                                                   |
| Weight:              | 140g (without stand)                                                                                              |
| Stand                | With                                                                                                              |
| Color:               | Ivory and black                                                                                                   |
| User Environment     | 2000                                                                                                              |
| Operating            | 0°C~50°C                                                                                                          |
| Temperature:         |                                                                                                                   |
| Storage Temperature: | 1-40°C~70°C                                                                                                       |
| Humidity:            | 5~95% relative humidity, non-condensing                                                                           |
| Electrostatic        | Confirm to +/-15KV air discharge and +/-8KV of contact                                                            |
| Discharge:           | discharge                                                                                                         |
| Drop Specifications: | Confirm to +/-15KV air discharge and +/-8KV of contact<br>discharge<br>Withstands multiple 1.5m drops to concrete |
| Safe:                |                                                                                                                   |
| EMI/RFI:             | FCC Class A and CE                                                                                                |
| Laser Safety:        | CDRH class 2 laser product                                                                                        |