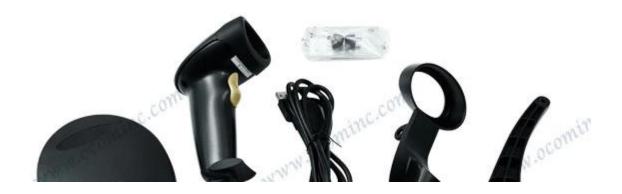

and CE                                                                                                                                                                                                                            |
| Laser Safety:              | CDRH class 2 laser product                                                                                                                                                                                                                    |
|                            |                                                                                                                                                                                                                                               |

### **Product Details:**











All-round show





# Parameter

| Light Source:              | Visible laser (650-670nm)                                                                                                                                                                                                                      |
|----------------------------|------------------------------------------------------------------------------------------------------------------------------------------------------------------------------------------------------------------------------------------------|
| Scan Rate:                 | 100 scans per second