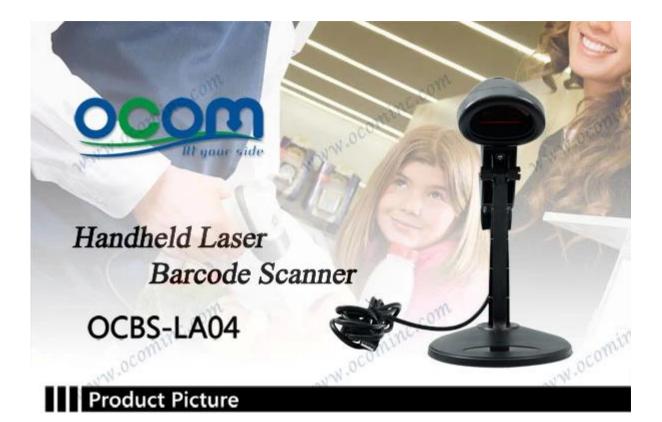

A and CE                                                                                                                                                                                                                            |
| Laser Safety:              | CDRH class 2 laser product                                                                                                                                                                                                                    |
|                            |                                                                                                                                                                                                                                               |

### **Product Details:**











All-round show





# Parameter

| Light Source:              | Visible laser (650-670nm)                                                                                                                                                                                                                      |
|----------------------------|------------------------------------------------------------------------------------------------------------------------------------------------------------------------------------------------------------------------------------------------|
| Scan Rate:                 | 100 scans per second