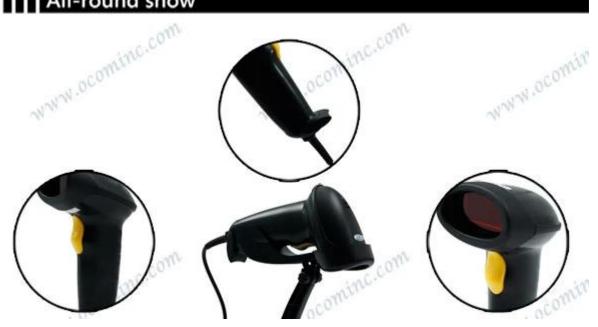

|
| Laser Safety:              | CDRH class 2 laser product                                                                                                                                                                                                                    |
|                            |                                                                                                                                                                                                                                               |

### **Product Details:**











All-round show





# Parameter

| Light Source:              | Visible laser (650-670nm)                                                                                                                                                                                                                      |
|----------------------------|------------------------------------------------------------------------------------------------------------------------------------------------------------------------------------------------------------------------------------------------|
| Scan Rate:                 | 100 scans per second