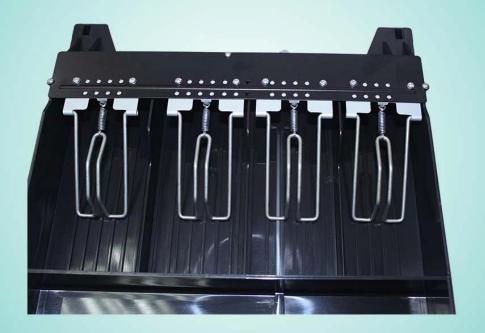

#### Features

cash drawer with pos rj11,12v cash drawer,usb cash drawer

- 4 adjustable Bill holders and 8 Coin holders
- 3-position locks
- Manual open available

### Specification

cash drawer with pos rj11,12v cash drawer,usb cash drawer

| Material   | Flip top: 0.8mm SPCC powder spray the surface of cold rolled plate |  |  |  |  |
|------------|--------------------------------------------------------------------|--|--|--|--|
|            | Bottom: 0.8mm SECC plate                                           |  |  |  |  |
| Bill tray  | Four position width: 78.5/73/68/64mm;                              |  |  |  |  |
|            | Length:175mm; Depth: 45mm                                          |  |  |  |  |
| Coin tray  | 8 position;                                                        |  |  |  |  |
|            | Length: 68mm, width:43mm; Depth: 35mm                              |  |  |  |  |
| lock       | 3 locks                                                            |  |  |  |  |
| Power      | 12V / 24V for option                                               |  |  |  |  |
| Lifetime   | Tested to minimum one million cycles                               |  |  |  |  |
| Interface  | RJ11                                                               |  |  |  |  |
| Color      | Black                                                              |  |  |  |  |
| weight     | 3.5 kg (net), 4.0kg (gross)                                        |  |  |  |  |
| Dimensions | 335(W)X368(D)X80(H)                                                |  |  |  |  |
|            |                                                                    |  |  |  |  |

#### Pictures: