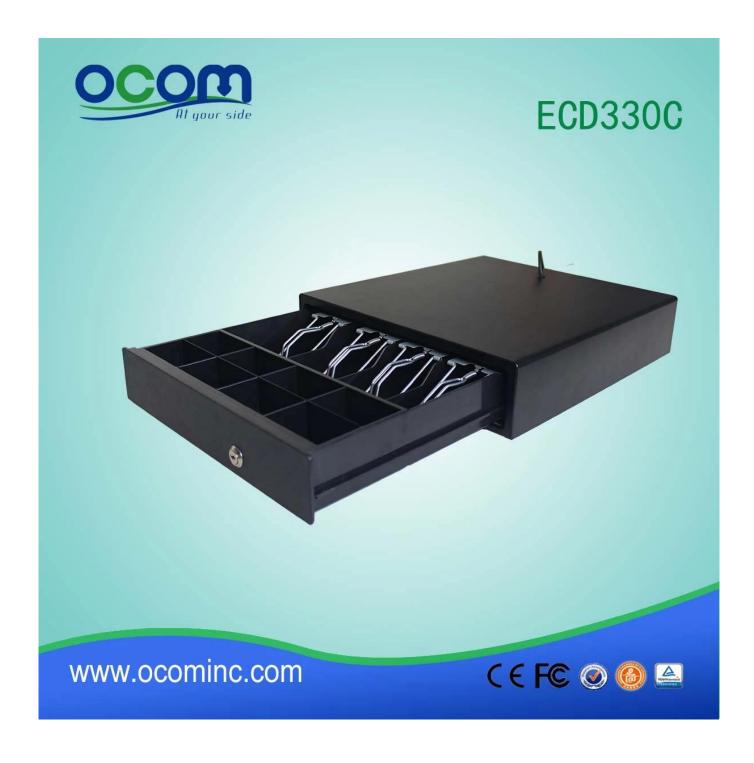

### RJ11 Metal cash register pos cash drawer (Model: ECD330C)

#### Features

cash drawer with pos rj11,12v cash drawer,usb cash drawer

- 4 adjustable Bill holders and 8 Coin holders
- 3-position locks
- Manual open available

### Specification

cash drawer with pos rj11,12v cash drawer,usb cash drawer

| Material   | Flip top: 0.8mm SPCC powder spray the surface of cold rolled plate |  |  |  |  |
|------------|--------------------------------------------------------------------|--|--|--|--|
|            | Bottom: 0.8mm SECC plate                                           |  |  |  |  |
| Bill tray  | Four position width: 78.5/73/68/64mm;                              |  |  |  |  |
|            | Length:175mm; Depth: 45mm                                          |  |  |  |  |
| Coin tray  | 8 position;                                                        |  |  |  |  |
|            | Length: 68mm, width:43mm; Depth: 35mm                              |  |  |  |  |
| lock       | 3 locks                                                            |  |  |  |  |
| Power      | 12V / 24V for option                                               |  |  |  |  |
| Lifetime   | Tested to minimum one million cycles                               |  |  |  |  |
| Interface  | RJ11                                                               |  |  |  |  |
| Color      | Black                                                              |  |  |  |  |
| weight     | 3.5 kg (net), 4.0kg (gross)                                        |  |  |  |  |
| Dimensions | 335(W)X368(D)X80(H)                                                |  |  |  |  |
|            |                                                                    |  |  |  |  |

#### Pictures: