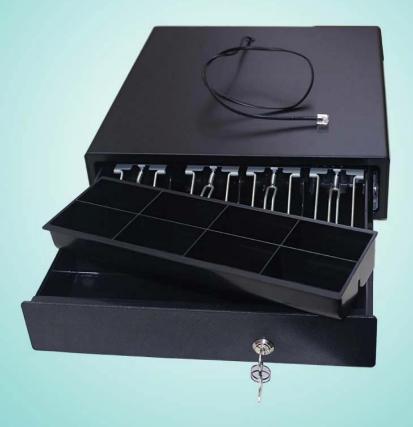

#### Features

cash drawer with pos rj11,12v cash drawer,usb cash drawer

- 4 adjustable Bill holders and 8 Coin holders
- 3-position locks
- Manual open available

### Specification

cash drawer with pos rj11,12v cash drawer,usb cash drawer

| Material   | Flip top: 0.8mm SPCC powder spray the surface of cold rolled plate |  |  |  |  |
|------------|--------------------------------------------------------------------|--|--|--|--|
|            | Bottom: 0.8mm SECC plate                                           |  |  |  |  |
| Bill tray  | Four position width: 78.5/73/68/64mm;                              |  |  |  |  |
|            | Length:175mm; Depth: 45mm                                          |  |  |  |  |
| Coin tray  | 8 position;                                                        |  |  |  |  |
|            | Length: 68mm, width:43mm; Depth: 35mm                              |  |  |  |  |
| lock       | 3 locks                                                            |  |  |  |  |
| Power      | 12V / 24V for option                                               |  |  |  |  |
| Lifetime   | Tested to minimum one million cycles                               |  |  |  |  |
| Interface  | RJ11                                                               |  |  |  |  |
| Color      | Black                                                              |  |  |  |  |
| weight     | 3.5 kg (net), 4.0kg (gross)                                        |  |  |  |  |
| Dimensions | 335(W)X368(D)X80(H)                                                |  |  |  |  |
|            |                                                                    |  |  |  |  |

#### Pictures: