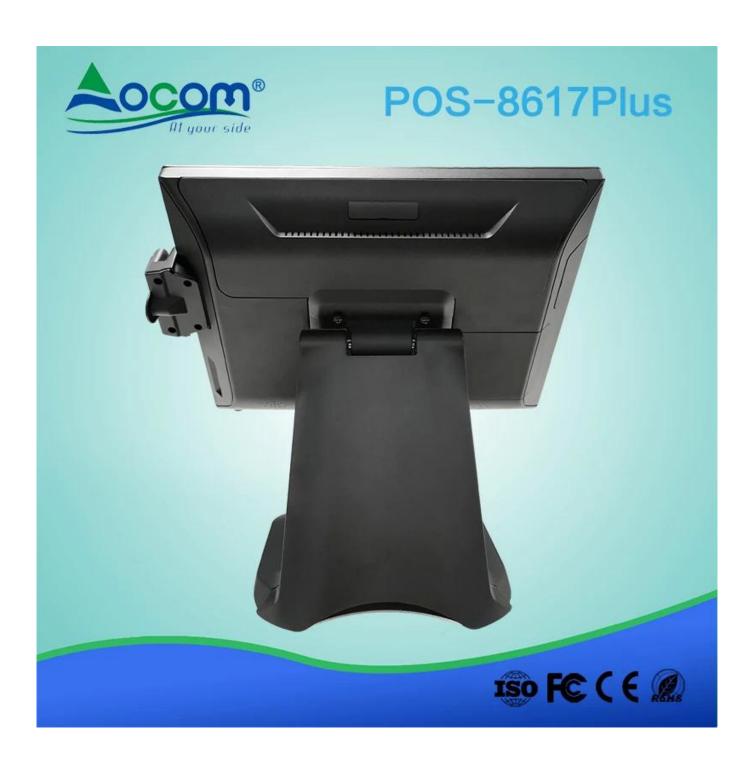

# Reliable 15.1 Inch All in one Touch Screen POS Machine with Metal Housing

(M / N: POS-8617Plus)

#### **Features:**

- Intel Celeron J1900 Quad core1.99 GHz
- Hard Driver SSD 32GB (default), SSD & HDD for optional
- Modular design for easy assembly and disassembly
- The structure of the aluminum structure is strong
- Multi-point capacitive touch
- Card reader and VFD client display for optional