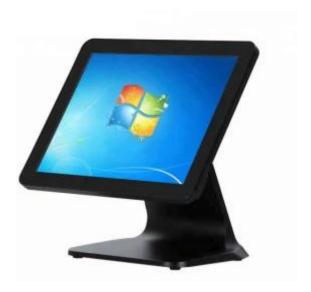

# Reliable 15.1 Inch All in one Touch Screen POS Machine with Metal Housing

(M / N: POS-8617Plus)

#### **Features:**

- Intel Celeron J1900 Quad core1.99 GHz
- Hard Driver SSD 32GB (default), SSD & HDD for optional
- Modular design for easy assembly and disassembly
- The structure of the aluminum structure is strong
- Multi-point capacitive touch
- Card reader and VFD client display for optional