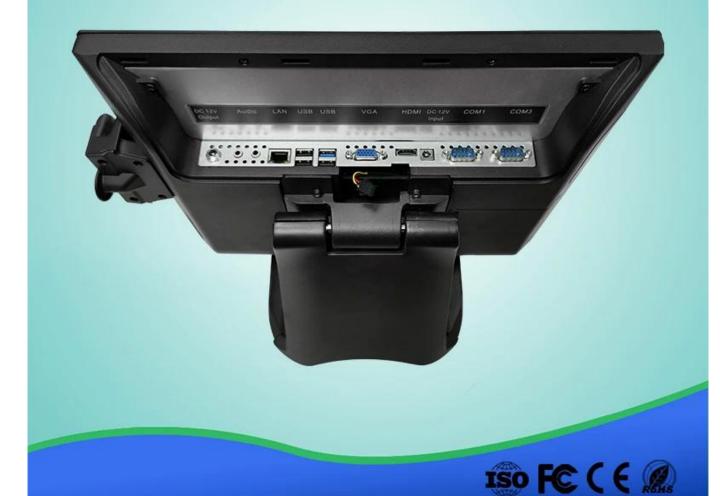

### **Factor**

| Model     | POS -8617Plus |
|-----------|---------------|
| the color | black         |

| Optional accessories      | VFD220, LCD220, MSR                                  |
|---------------------------|------------------------------------------------------|
| Motherboard               | Intel Celeron processor                              |
| CPU                       | Intel Celeron J1900 Quad core 1.9 GHz                |
| Slices                    | Intel NM70                                           |
| Support memory            | DDRIII 1066/1333 * 1 2GB (default)                   |
| Steel driver              | SSD 32GB (default)                                   |
| The size of the LCD panel | 15.1inch TFT LCD                                     |
| brightness                | 350cd / m <sup>2</sup>                               |
| the decision              | 1024 * 768 (max)                                     |
| Touch screen              | Multi-point capacitive touch                         |
| View angle                | Horizon: 150; Vertical: 140                          |
| I / O port                | 1 * 12V DC power button in jack * 1                  |
|                           | HDMI * 1                                             |
|                           | VGA (15Pin D-sub) * 1                                |
|                           | LAN: RJ-45 * 1                                       |
|                           | USB (2.0) * 6                                        |
|                           | RS232 * 2                                            |
|                           | MIC IN * 1 Audio output * 1                          |
| Operating temperature     | 0 ??? to 40.                                         |
| Storage temperature       | -20 ??? to 60.                                       |
| Commitment                | FCC Class A / CE Mark / LVD / CCC                    |
| Operating System          | Windows XP above, Embedded, WE POS, Linux            |
| Transducer                | 110-240V / 50-60Hz AC power, input DC12 / 5A of mode |
|                           |                                                      |