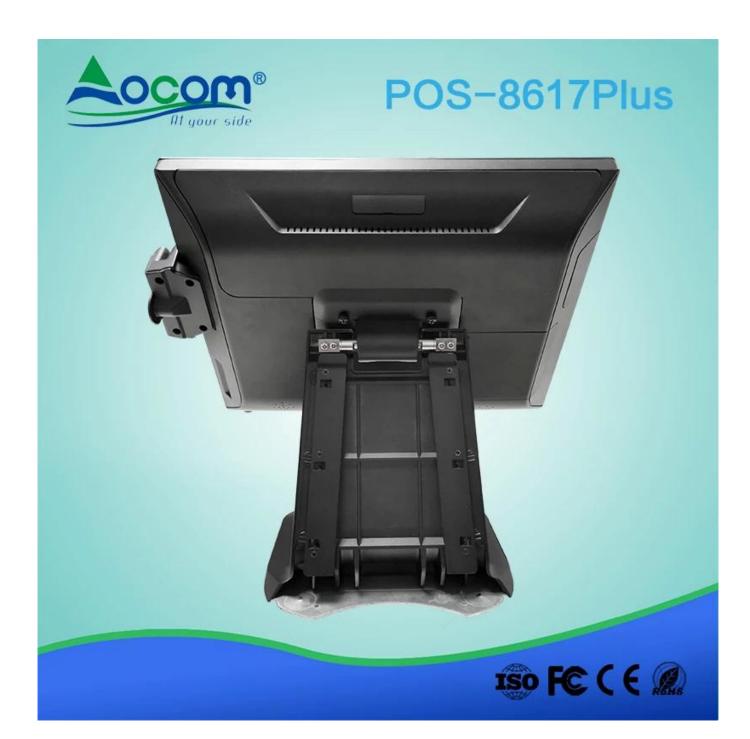

#### **Features:**

- Intel Celeron J1900 Quad core1.99 GHz
- Hard Driver SSD 32GB (default), SSD & HDD for optional
- Modular design for easy assembly and disassembly
- The structure of the aluminum structure is strong
- Multi-point capacitive touch
- Card reader and VFD client display for optional