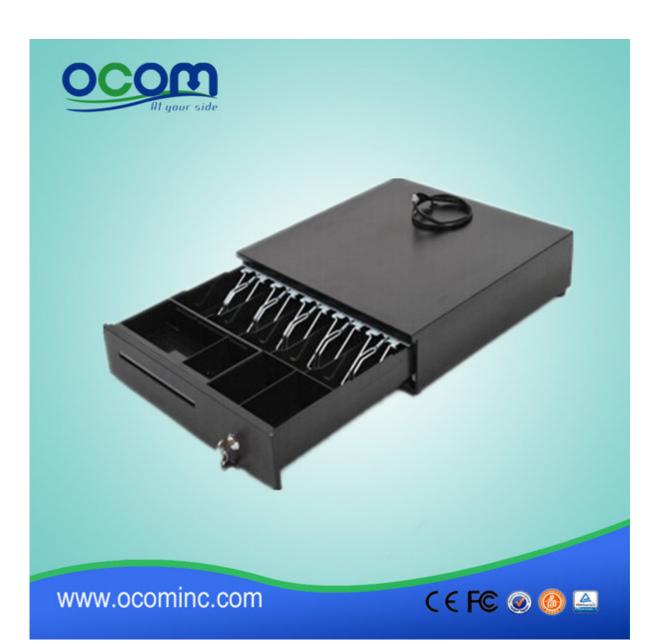

## RJ11 12v 24v Metal Cash Drawer

(Model No.: ECD 405B)

#### **Features:**

5 adjustable Bill holders and 4 Coins holders All Steel Construction and Textured hybrid powder coat 12V or 24V for option 3-position locks Manual open available

#### **Parameters:**

| Material   | The tank O Omm CDCC navidar array the surface of cold relled plate |
|------------|--------------------------------------------------------------------|
|            | Flip top: 0.8mm SPCC powder spray the surface of cold rolled plate |
|            | Bottom: 0.6mm SECC fingerprint-resistant plate                     |
| Bill tray  | Five position width: 78/79/72/72/mm                                |
|            | Length:177mm; Depth: 59mm                                          |
| Coin tray  | 2fixed position and 2 removable position                           |
| lock       | 3 locks                                                            |
| Power      | 12V / 24V for option                                               |
| Lifetime   | Tested to minimum one million cycles                               |
| Interface  | RJ11                                                               |
| Color      | Black or White                                                     |
| weight     | 5.1 kg (net), 5.8kg (gross)                                        |
| Dimensions | 405(W)X418(L)X90(H)                                                |
| Packing    | 470(W)X500(L)X160(H)                                               |