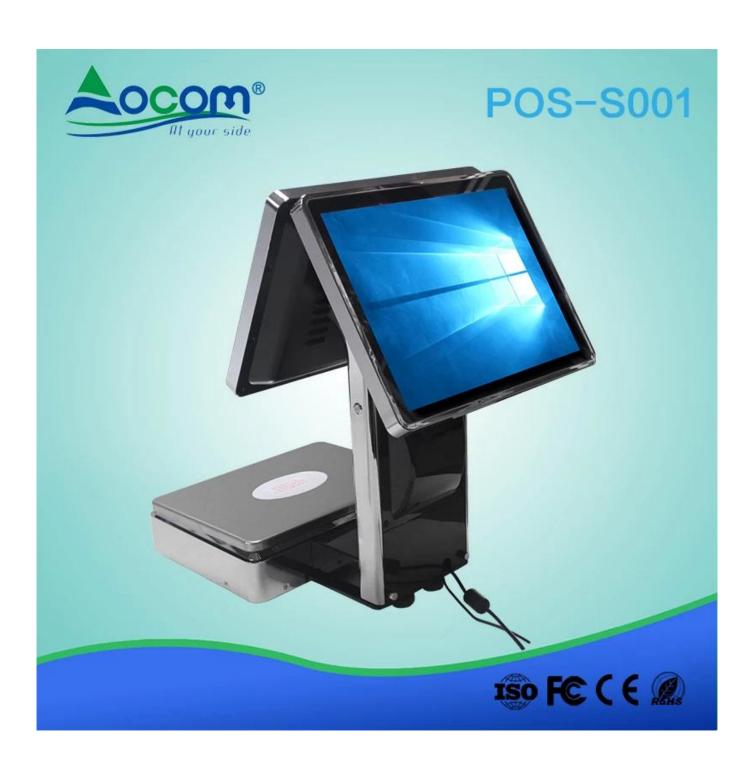

## Windows System All-In-One POS Scale With Theraml Printer (M/N:POS-S001)

## **Features:**

- I Windows 7 operating system, J1800 Dual-core processor
- I 15 Inch Dual screen , the main screen with capacitive touch funtion
- I Built-in 58mm printer
- I Sturdy stainless steel tray, precision weighing platform
- I Hidden I / O interface make the device more beautiful
- I Stainless steel frame to make the structure more robust and durable
- I waterproof design, make the device can adapt to more applications
- I Support barcode scanner, cash drawer, mouse, keyboard, printer and other external devices
- I Built-in wifi module, make the communication more convenient
- I Free SDK for development

## **Specifications:**

| Model          | POS-S001                                                      |
|----------------|---------------------------------------------------------------|
| screen         | Double 15-inch IPS screen,                                    |
| Touch panel    | Multi-line capacitive touch                                   |
| MPU            | J1800 Dual-core processor,can up to J1900 Quad-core processor |
| Weighing index | 15Kg, Division value:2g(optional: 30Kg)                       |
| Printer        | 58mm thermal receipt printer                                  |
| Printing Speed | 90mm/s                                                        |
| Interface:     | WLAN*1, RJ11*1,COM *1, USB*4                                  |
| Memory         | DDR3 2GB ,support up to 4GB                                   |
| Hard disk      | 32G SSD,Support optional higher configuration                 |
| Power supply   | DC 12V7A                                                      |
| Size           | 350mm×350mm×500mm                                             |
| Weight:        | 20.5kg                                                        |
| Material       | Aluminium alloy +stainless steel +ABS                         |