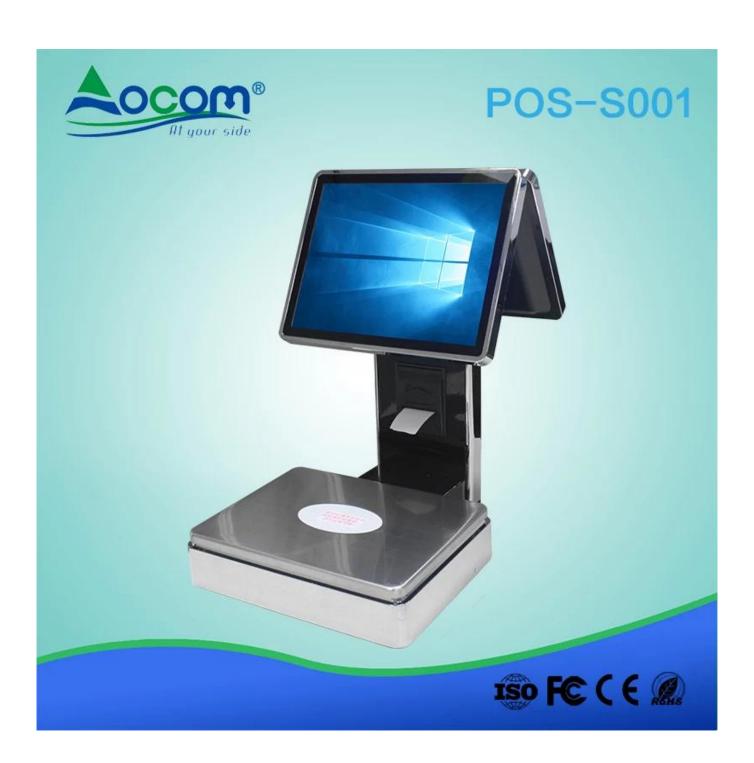

## Windows System All-In-One POS Scale With Theraml Printer (M/N:POS-S001)

## **Features:**

- I Windows 7 operating system, J1800 Dual-core processor
- I 15 Inch Dual screen , the main screen with capacitive touch funtion
- I Built-in 58mm printer
- I Sturdy stainless steel tray, precision weighing platform
- I Hidden I / O interface make the device more beautiful
- I Stainless steel frame to make the structure more robust and durable
- I waterproof design, make the device can adapt to more applications
- I Support barcode scanner, cash drawer, mouse, keyboard, printer and other external devices
- I Built-in wifi module, make the communication more convenient
- I Free SDK for development

## **Specifications:**

| Model          | POS-S001                                                      |
|----------------|---------------------------------------------------------------|
| screen         | Double 15-inch IPS screen,                                    |
| Touch panel    | Multi-line capacitive touch                                   |
| MPU            | J1800 Dual-core processor,can up to J1900 Quad-core processor |
| Weighing index | 15Kg, Division value:2g(optional: 30Kg)                       |
| Printer        | 58mm thermal receipt printer                                  |
| Printing Speed | 90mm/s                                                        |
| Interface:     | WLAN*1, RJ11*1,COM *1, USB*4                                  |
| Memory         | DDR3 2GB ,support up to 4GB                                   |
| Hard disk      | 32G SSD,Support optional higher configuration                 |
| Power supply   | DC 12V7A                                                      |
| Size           | 350mm×350mm×500mm                                             |
| Weight:        | 20.5kg                                                        |
| Material       | Aluminium alloy +stainless steel +ABS                         |