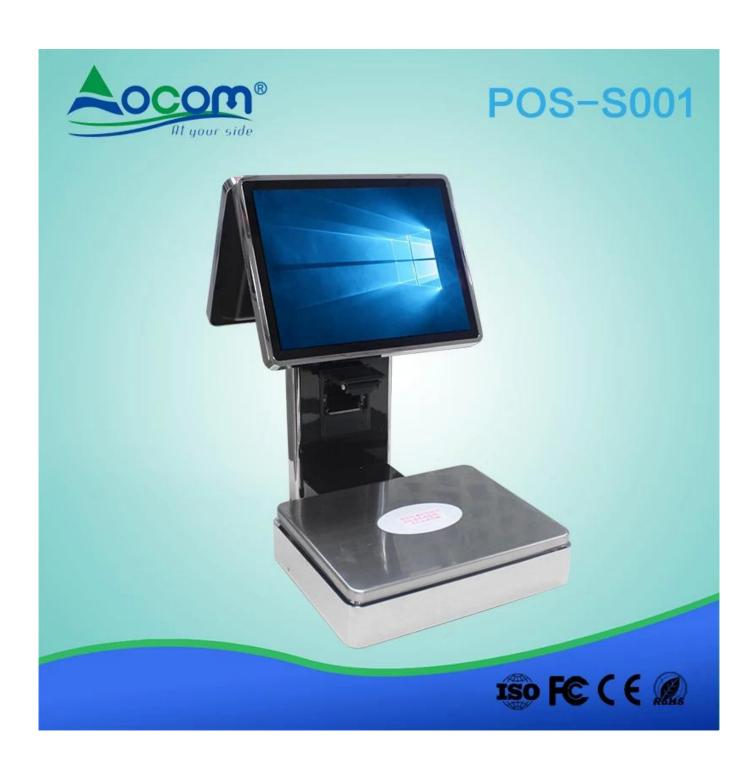

## Windows System All-In-One POS Scale With Theraml Printer (M/N:POS-S001)

## **Features:**

- I Windows 7 operating system, J1800 Dual-core processor
- I 15 Inch Dual screen , the main screen with capacitive touch funtion
- I Built-in 58mm printer
- I Sturdy stainless steel tray, precision weighing platform
- I Hidden I / O interface make the device more beautiful
- I Stainless steel frame to make the structure more robust and durable
- I waterproof design, make the device can adapt to more applications
- I Support barcode scanner, cash drawer, mouse, keyboard, printer and other external devices
- I Built-in wifi module, make the communication more convenient
- I Free SDK for development

## **Specifications:**

| Model          | POS-S001                                                      |
|----------------|---------------------------------------------------------------|
| screen         | Double 15-inch IPS screen,                                    |
| Touch panel    | Multi-line capacitive touch                                   |
| MPU            | J1800 Dual-core processor,can up to J1900 Quad-core processor |
| Weighing index | 15Kg, Division value:2g(optional: 30Kg)                       |
| Printer        | 58mm thermal receipt printer                                  |
| Printing Speed | 90mm/s                                                        |
| Interface:     | WLAN*1, RJ11*1,COM *1, USB*4                                  |
| Memory         | DDR3 2GB ,support up to 4GB                                   |
| Hard disk      | 32G SSD,Support optional higher configuration                 |
| Power supply   | DC 12V7A                                                      |
| Size           | 350mm×350mm×500mm                                             |
| Weight:        | 20.5kg                                                        |
| Material       | Aluminium alloy +stainless steel +ABS                         |