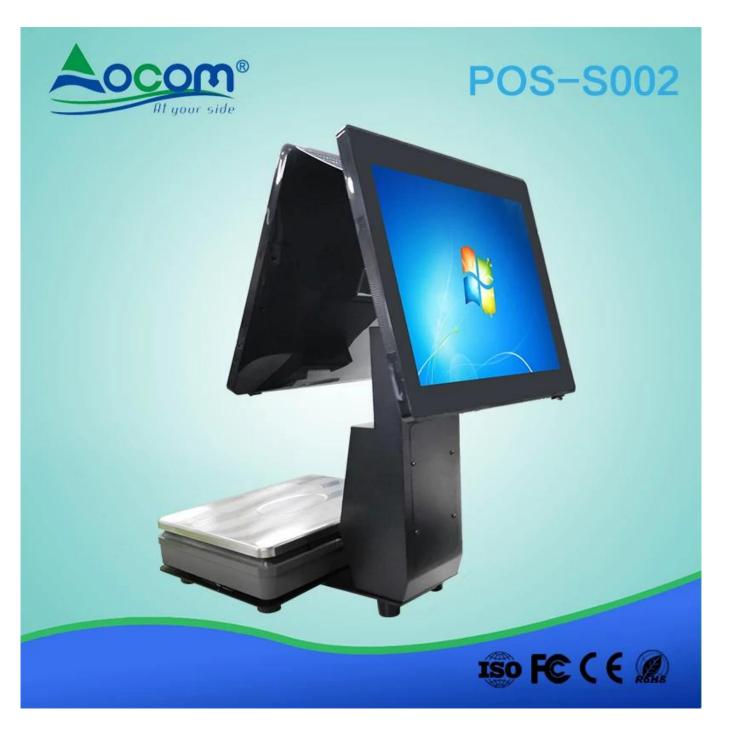

## Windows System All-In-One POS Scale With Thermal Printer (M/N:POS-S002)

#### Features:

I Windows 7 operating system, J1800 Dual-core processor

l 15 Inch Dual screen , the main screen with capacitive touch function

l Built-in 58mm printer

I Hidden I / O interface make the device more beautiful

### **Specifications:**

| Model          | POS-S002                                                       |
|----------------|----------------------------------------------------------------|
| screen         | Double 15-inch IPS screen,                                     |
| Touch panel    | Multi-line capacitive touch                                    |
| MPU            | J1800 Dual-core processor, can up to J1900 Quad-core processor |
| Weighing index | 15Kg, Division value:2g(optional: 30Kg)                        |
| Printer        | 58mm thermal receipt printer                                   |
| Printing Speed | 90mm/s                                                         |
| Interface:     | WLAN*1, RJ11*1,COM *1, USB*4                                   |
| Memory         | DDR3 2GB ,support up to 4GB                                    |
| Hard disk      | 32G SSD,Support optional higher configuration                  |
| Power supply   | DC 12V8A                                                       |
| Material       | Aluminium alloy +stainless steel +ABS                          |