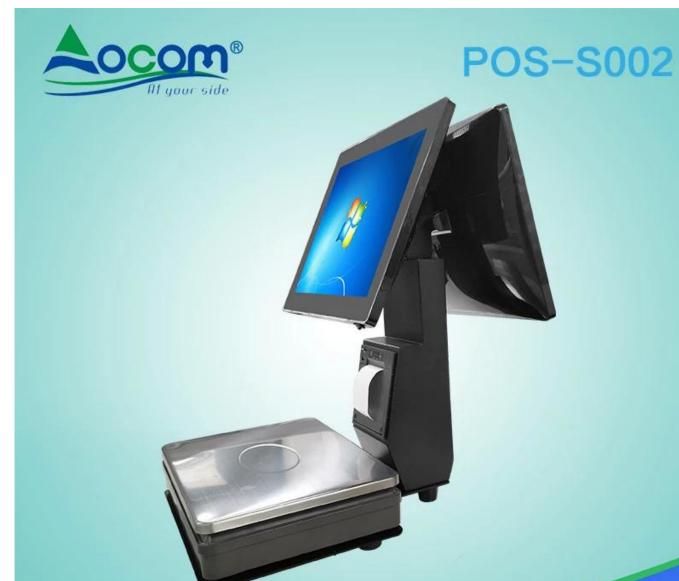

## Windows System All-In-One POS Scale With Thermal Printer (M/N:POS-S002)

#### Features:

I Windows 7 operating system, J1800 Dual-core processor

l 15 Inch Dual screen , the main screen with capacitive touch function

l Built-in 58mm printer

I Hidden I / O interface make the device more beautiful

### **Specifications:**

| Model          | POS-S002                                                       |
|----------------|----------------------------------------------------------------|
| screen         | Double 15-inch IPS screen,                                     |
| Touch panel    | Multi-line capacitive touch                                    |
| MPU            | J1800 Dual-core processor, can up to J1900 Quad-core processor |
| Weighing index | 15Kg, Division value:2g(optional: 30Kg)                        |
| Printer        | 58mm thermal receipt printer                                   |
| Printing Speed | 90mm/s                                                         |
| Interface:     | WLAN*1, RJ11*1,COM *1, USB*4                                   |
| Memory         | DDR3 2GB ,support up to 4GB                                    |
| Hard disk      | 32G SSD,Support optional higher configuration                  |
| Power supply   | DC 12V8A                                                       |
| Material       | Aluminium alloy +stainless steel +ABS                          |