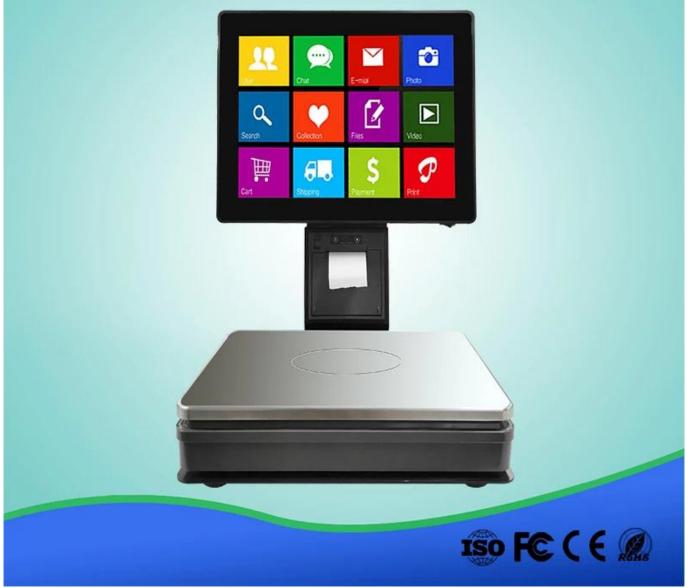

## Windows System All-In-One POS Scale With Thermal Printer (M/N:POS-S002)

#### Features:

I Windows 7 operating system, J1800 Dual-core processor

l 15 Inch Dual screen , the main screen with capacitive touch function

l Built-in 58mm printer

I Hidden I / O interface make the device more beautiful

#### **Application areas:**

supermarket checkout, seafood aquatic products shop, fruit shop, snack shop, delicatessen, and so on.