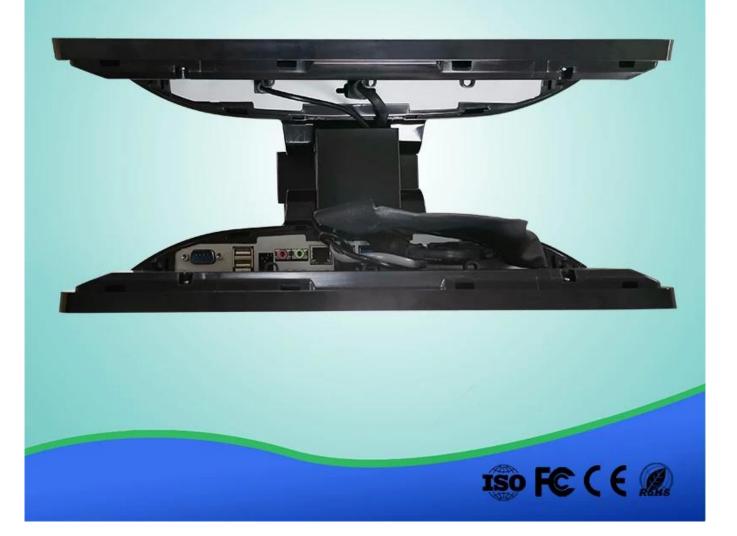

#### Features:

I Windows 7 operating system, J1800 Dual-core processor

l 15 Inch Dual screen , the main screen with capacitive touch function

l Built-in 58mm printer

I Hidden I / O interface make the device more beautiful

I Support barcode scanner, cash drawer, mouse, keyboard, printer and other external devices

I Free SDK for development

### **Specifications:**

| Model          | POS-S002                                                       |
|----------------|----------------------------------------------------------------|
| screen         | Double 15-inch IPS screen,                                     |
| Touch panel    | Multi-line capacitive touch                                    |
| MPU            | J1800 Dual-core processor, can up to J1900 Quad-core processor |
| Weighing index | 15Kg, Division value:2g(optional: 30Kg)                        |
| Printer        | 58mm thermal receipt printer                                   |
| Printing Speed | 90mm/s                                                         |
| Interface:     | WLAN*1, RJ11*1,COM *1, USB*4                                   |
| Memory         | DDR3 2GB ,support up to 4GB                                    |
| Hard disk      | 32G SSD,Support optional higher configuration                  |
| Power supply   | DC 12V8A                                                       |
| Material       | Aluminium alloy +stainless steel +ABS                          |