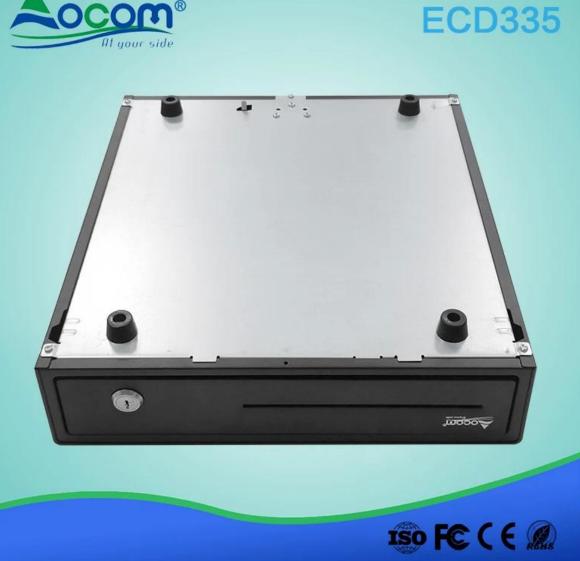

Small Electronic RJ11 Manual metal cash drawer for cash register

(Model No.: ECD335)

## Pics:

**ECD335** 

**Related Products:** /products/Cash-Drawer-2.htm