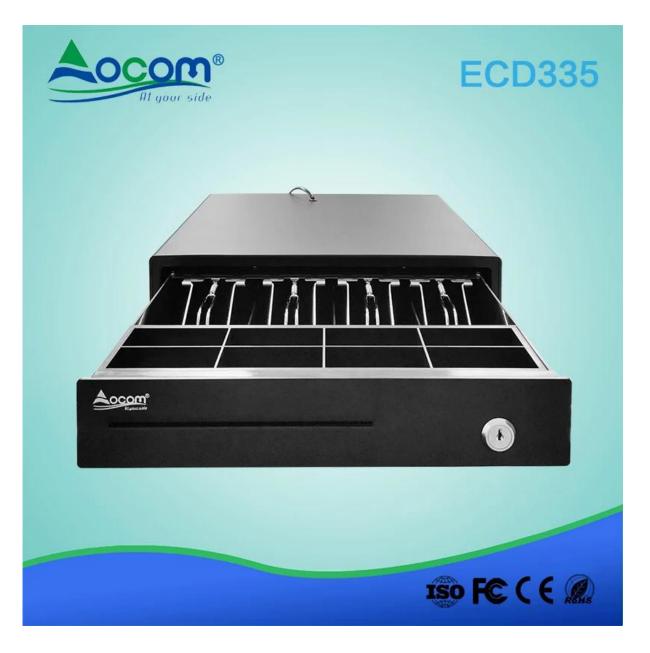

Small Electronic RJ11 Manual metal cash drawer for cash register

(Model No.: ECD335)

## Features:

4 adjustable Bill holders and 8 removable Coin holders;12V or 24V for option;2-position locks;

## Specifications:

| Material  | Flip top: 0.8mm SPCC powder spray the surface of cold rolled plate |
|-----------|--------------------------------------------------------------------|
|           | Bottom: 1.0mm SECC                                                 |
| Bill tray | Four position width: 77/72/72/64mm;                                |
|           | Length:86mm; Depth: 49mm                                           |
| Coin tray | 8 Coin holders                                                     |
|           | Length: 43mm, width:70mm; Depth:26mm                               |
| lock      | 2 locks                                                            |
| Power     | 12V / 24V for option                                               |
| Lifetime  | Tested to minimum one million cycles                               |

## Pics:

**ECD335** 

**Related Products:** /products/Cash-Drawer-2.htm