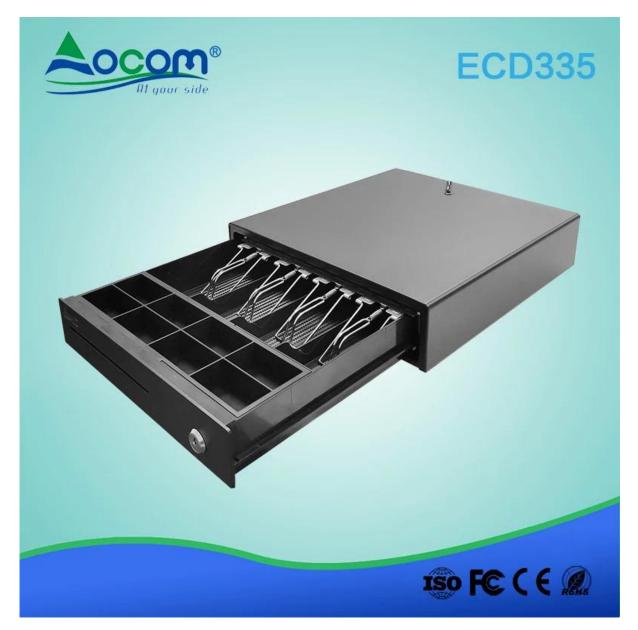

Small Electronic RJ11 Manual metal cash drawer for cash register

(Model No.: ECD335)

## Features:

4 adjustable Bill holders and 8 removable Coin holders;12V or 24V for option;2-position locks;

## Specifications:

| Material  | Flip top: 0.8mm SPCC powder spray the surface of cold rolled plate |
|-----------|--------------------------------------------------------------------|
|           | Bottom: 1.0mm SECC                                                 |
| Bill tray | Four position width: 77/72/72/64mm;                                |
|           | Length:86mm; Depth: 49mm                                           |
| Coin tray | 8 Coin holders                                                     |
|           | Length: 43mm, width:70mm; Depth:26mm                               |
| lock      | 2 locks                                                            |
| Power     | 12V / 24V for option                                               |
| Lifetime  | Tested to minimum one million cycles                               |

## Pics:

**ECD335** 

**Related Products:** /products/Cash-Drawer-2.htm