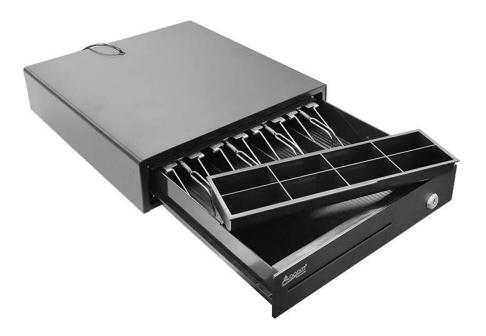

Small Electronic RJ11 Manual metal cash drawer for cash register

(Model No.: ECD335)

## Features:

4 adjustable Bill holders and 8 removable Coin holders;12V or 24V for option;2-position locks;

## Specifications:

| Material  | Flip top: 0.8mm SPCC powder spray the surface of cold rolled plate |
|-----------|--------------------------------------------------------------------|
|           | Bottom: 1.0mm SECC                                                 |
| Bill tray | Four position width: 77/72/72/64mm;                                |
|           | Length:86mm; Depth: 49mm                                           |
| Coin tray | 8 Coin holders                                                     |
|           | Length: 43mm, width:70mm; Depth:26mm                               |
| lock      | 2 locks                                                            |
| Power     | 12V / 24V for option                                               |
| Lifetime  | Tested to minimum one million cycles                               |