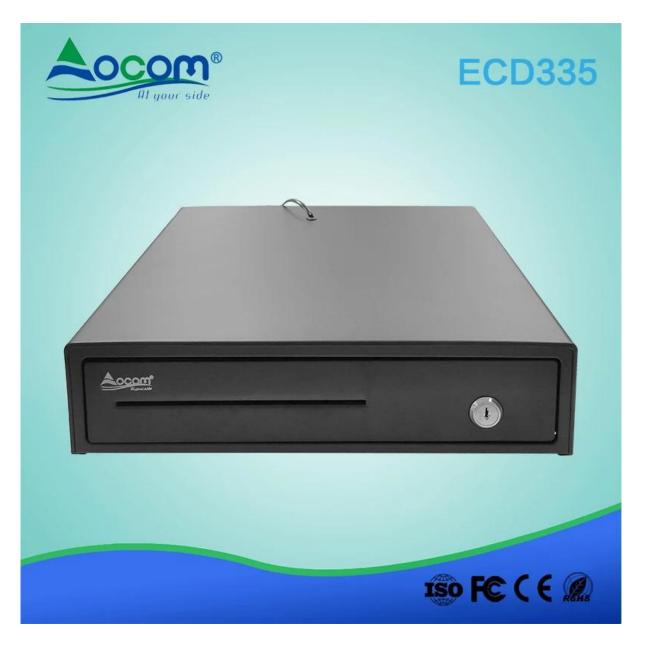

Small Electronic RJ11 Manual metal cash drawer for cash register

(Model No.: ECD335)

| Interface  | RJ11                        |
|------------|-----------------------------|
| Color      | Black                       |
| weight     | 3.5 kg (net), 4.0kg (gross) |
| Dimensions | 335(W)X368(D)X80(H)         |

## Pics:

**ECD335** 

**Related Products:** /products/Cash-Drawer-2.htm