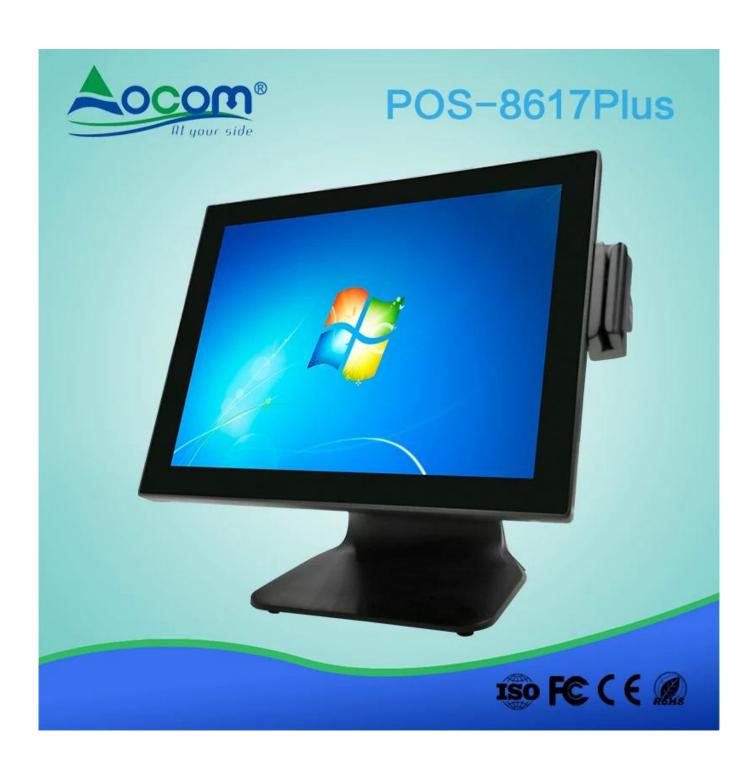

## Smart OEM Rugged touch screen pos terminal with metal stand

(M / N: POS-8617Plus)

### **Features:**

- Intel Celeron J1900 Quad core1.99 GHz
- Hard Driver SSD 32GB (default), SSD & HDD for optional
- Modular design for easy assembly and disassembly
- The structure of the aluminum structure is strong
- Multi-point capacitive touch
- Card reader and VFD client display for optional

#### **Factor**

| Model                | POS -8617Plus           |
|----------------------|-------------------------|
| the color            | black                   |
| Optional accessories | VFD220, LCD220, MSR     |
| Motherboard          | Intel Celeron processor |

| CPU                       | Intel Celeron J1900 Quad core 1.9 GHz                |
|---------------------------|------------------------------------------------------|
| Slices                    | Intel NM70                                           |
| Support memory            | DDRIII 1066/1333 * 1 2GB (default)                   |
| Steel driver              | SSD 32GB (default)                                   |
| The size of the LCD panel | 15.1inch TFT LCD                                     |
| brightness                | 350cd / m <sup>2</sup>                               |
| the decision              | 1024 * 768 (max)                                     |
| Touch screen              | Multi-point capacitive touch                         |
| View angle                | Horizon: 150; Vertical: 140                          |
| I / O port                | 1 * 12V DC power button in jack * 1                  |
|                           | HDMI * 1                                             |
|                           | VGA (15Pin D-sub) * 1                                |
|                           | LAN: RJ-45 * 1                                       |
|                           | USB (2.0) * 6                                        |
|                           | RS232 * 2                                            |
|                           | MIC IN * 1 Audio output * 1                          |
| Operating temperature     | 0 ??? to 40.                                         |
| Storage temperature       | -20 ??? to 60.                                       |
| Commitment                | FCC Class A / CE Mark / LVD / CCC                    |
| Operating System          | Windows XP above, Embedded, WE POS, Linux            |
| Transducer                | 110-240V / 50-60Hz AC power, input DC12 / 5A of mode |
| ·                         | ·                                                    |