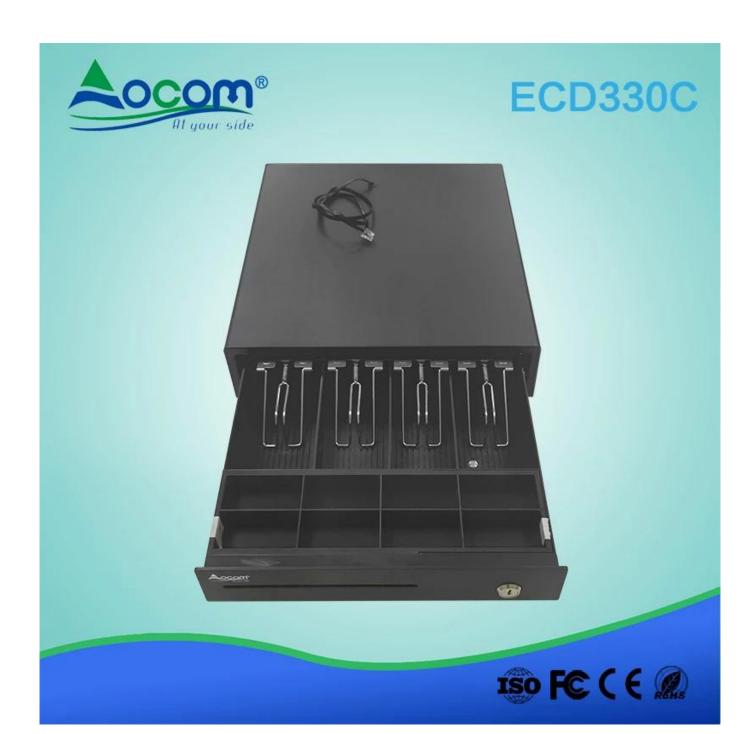

## **Features:**

I 4 Bill holders and 8 Coin holders

I 3-position locks

I Manual open available

## **Specifications:**

| Material   | Flip top: 0.8mm SPCC powder spray the surface of cold rolled plate |
|------------|--------------------------------------------------------------------|
|            | Bottom: 0.8mm SECC plate                                           |
| Bill tray  | Four position width: 78.5/73/68/64mm;                              |
|            | Length:175mm; Depth: 45mm                                          |
| Coin tray  | 8 position;                                                        |
|            | Length: 68mm, width:43mm; Depth: 35mm                              |
| lock       | 3 locks                                                            |
| Power      | 12V / 24V for option                                               |
| Lifetime   | Tested to minimum one million cycles                               |
| Interface  | RJ11                                                               |
| Color      | Black                                                              |
| weight     | 3.5 kg (net), 4.0kg (gross)                                        |
| Dimensions | 335(W)X368(D)X80(H)                                                |