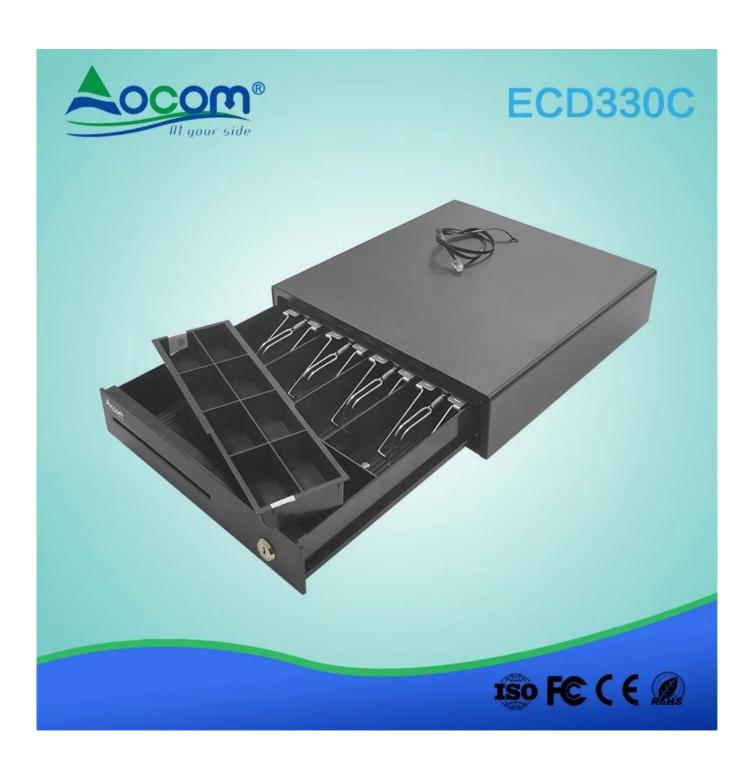

## **Features:**

I 4 Bill holders and 8 Coin holders

I 3-position locks

I Manual open available

## **Specifications:**

| Material   | Flip top: 0.8mm SPCC powder spray the surface of cold rolled plate |
|------------|--------------------------------------------------------------------|
|            | Bottom: 0.8mm SECC plate                                           |
| Bill tray  | Four position width: 78.5/73/68/64mm;                              |
|            | Length:175mm; Depth: 45mm                                          |
| Coin tray  | 8 position;                                                        |
|            | Length: 68mm, width:43mm; Depth: 35mm                              |
| lock       | 3 locks                                                            |
| Power      | 12V / 24V for option                                               |
| Lifetime   | Tested to minimum one million cycles                               |
| Interface  | RJ11                                                               |
| Color      | Black                                                              |
| weight     | 3.5 kg (net), 4.0kg (gross)                                        |
| Dimensions | 335(W)X368(D)X80(H)                                                |