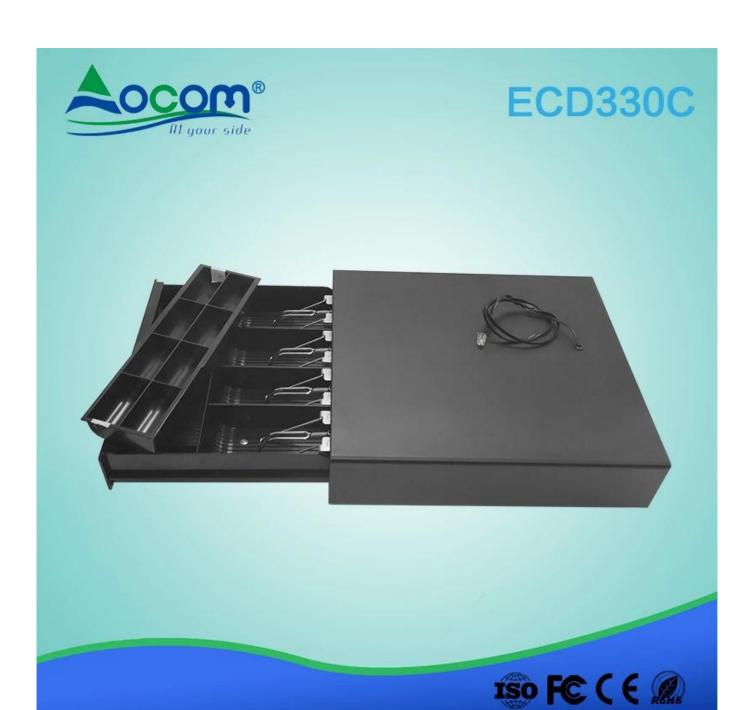

## **Features:**

I 4 Bill holders and 8 Coin holders

I 3-position locks

I Manual open available

## **Specifications:**

| Material   | Flip top: 0.8mm SPCC powder spray the surface of cold rolled plate |
|------------|--------------------------------------------------------------------|
|            | Bottom: 0.8mm SECC plate                                           |
| Bill tray  | Four position width: 78.5/73/68/64mm;                              |
|            | Length:175mm; Depth: 45mm                                          |
| Coin tray  | 8 position;                                                        |
|            | Length: 68mm, width:43mm; Depth: 35mm                              |
| lock       | 3 locks                                                            |
| Power      | 12V / 24V for option                                               |
| Lifetime   | Tested to minimum one million cycles                               |
| Interface  | RJ11                                                               |
| Color      | Black                                                              |
| weight     | 3.5 kg (net), 4.0kg (gross)                                        |
| Dimensions | 335(W)X368(D)X80(H)                                                |