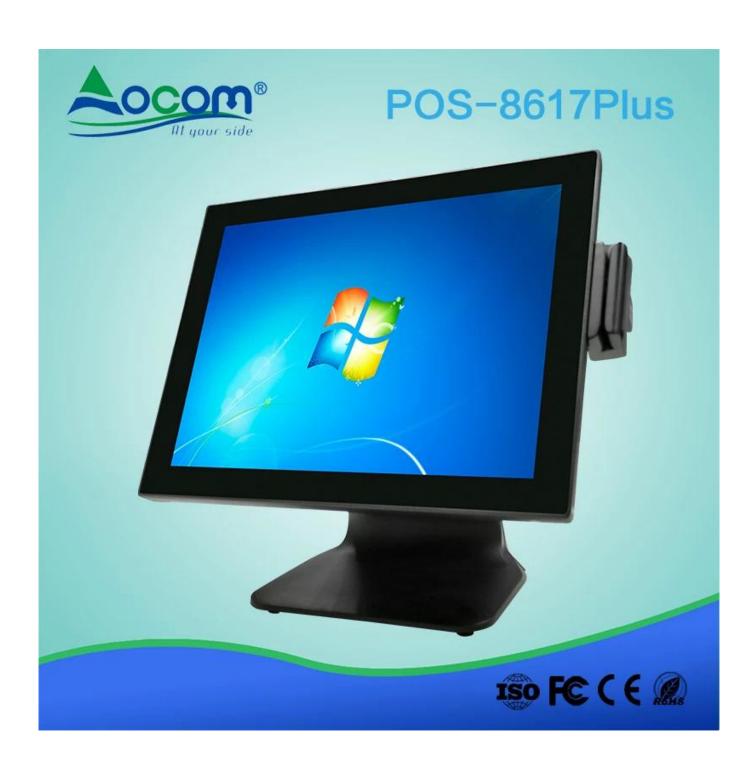

## Supermarket 15.1 inch all in one touch pos machine

(M / N: POS-8617Plus)

#### **Features:**

- Intel Celeron J1900 Quad core1.99 GHz
- Hard Driver SSD 32GB (default), SSD & HDD for optional
- Modular design for easy assembly and disassembly
- The structure of the aluminum structure is strong
- Multi-point capacitive touch
- Card reader and VFD client display for optional

#### **Factor**

| Model                | POS -8617Plus           |
|----------------------|-------------------------|
| the color            | black                   |
| Optional accessories | VFD220, LCD220, MSR     |
| Motherboard          | Intel Celeron processor |

| CPU                       | Intel Celeron J1900 Quad core 1.9 GHz                |
|---------------------------|------------------------------------------------------|
| Slices                    | Intel NM70                                           |
| Support memory            | DDRIII 1066/1333 * 1 2GB (default)                   |
| Steel driver              | SSD 32GB (default)                                   |
| The size of the LCD panel | 15.1inch TFT LCD                                     |
| brightness                | 350cd / m <sup>2</sup>                               |
| the decision              | 1024 * 768 (max)                                     |
| Touch screen              | Multi-point capacitive touch                         |
| View angle                | Horizon: 150; Vertical: 140                          |
| I / O port                | 1 * 12V DC power button in jack * 1                  |
|                           | HDMI * 1                                             |
|                           | VGA (15Pin D-sub) * 1                                |
|                           | LAN: RJ-45 * 1                                       |
|                           | USB (2.0) * 6                                        |
|                           | RS232 * 2                                            |
|                           | MIC IN * 1 Audio output * 1                          |
| Operating temperature     | 0 ??? to 40.                                         |
| Storage temperature       | -20 ??? to 60.                                       |
| Commitment                | FCC Class A / CE Mark / LVD / CCC                    |
| Operating System          | Windows XP above, Embedded, WE POS, Linux            |
| Transducer                | 110-240V / 50-60Hz AC power, input DC12 / 5A of mode |
| ·                         | ·                                                    |