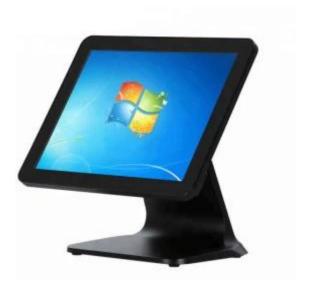

## Supermarket 15.1 inch all in one touch pos machine

(M / N: POS-8617Plus)

#### **Features:**

- Intel Celeron J1900 Quad core1.99 GHz
- Hard Driver SSD 32GB (default), SSD & HDD for optional
- Modular design for easy assembly and disassembly
- The structure of the aluminum structure is strong
- Multi-point capacitive touch
- Card reader and VFD client display for optional

#### **Factor**

| Model                | POS -8617Plus           |
|----------------------|-------------------------|
| the color            | black                   |
| Optional accessories | VFD220, LCD220, MSR     |
| Motherboard          | Intel Celeron processor |

| CPU                       | Intel Celeron J1900 Quad core 1.9 GHz                |
|---------------------------|------------------------------------------------------|
| Slices                    | Intel NM70                                           |
| Support memory            | DDRIII 1066/1333 * 1 2GB (default)                   |
| Steel driver              | SSD 32GB (default)                                   |
| The size of the LCD panel | 15.1inch TFT LCD                                     |
| brightness                | 350cd / m <sup>2</sup>                               |
| the decision              | 1024 * 768 (max)                                     |
| Touch screen              | Multi-point capacitive touch                         |
| View angle                | Horizon: 150; Vertical: 140                          |
| I / O port                | 1 * 12V DC power button in jack * 1                  |
|                           | HDMI * 1                                             |
|                           | VGA (15Pin D-sub) * 1                                |
|                           | LAN: RJ-45 * 1                                       |
|                           | USB (2.0) * 6                                        |
|                           | RS232 * 2                                            |
|                           | MIC IN * 1 Audio output * 1                          |
| Operating temperature     | 0 ??? to 40.                                         |
| Storage temperature       | -20 ??? to 60.                                       |
| Commitment                | FCC Class A / CE Mark / LVD / CCC                    |
| Operating System          | Windows XP above, Embedded, WE POS, Linux            |
| Transducer                | 110-240V / 50-60Hz AC power, input DC12 / 5A of mode |
| ·                         | ·                                                    |