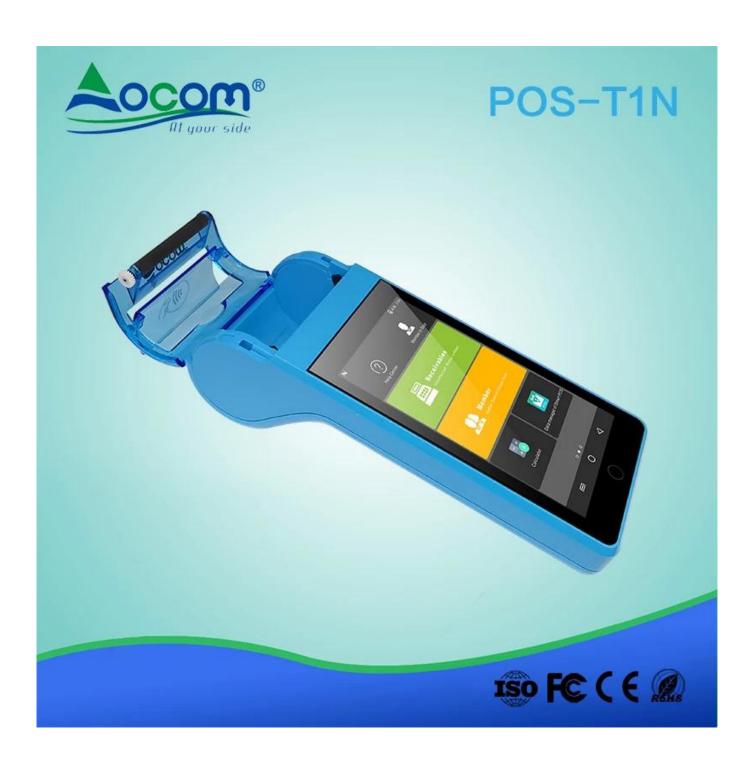

### 5 inch Handheld Android 7.0 POS Terminal with 58mm Thermal Printer

(Model: POS-T1N)

The T1N smart android POS terminal can meet kinds of needs, like NFC cards pay, QR Code pay, top up, info management, data transmission, receipt/ticket/lottery/coupon printing. It was widely used in retail, hotel, restaurant, hospital, government, transportation, logistics, parking etc.

#### Features:

Android 7.0 OS;

NFC Card Reader;

4G / 3G / 2G / Wi-Fi / Bluetooth / GPS;

5.0 Inch Touch Screen;

Rear Camera for QR Code Payment;

58\*40mm Thermal Printer.

| The Specification            |                                                                                                                                                   |
|------------------------------|---------------------------------------------------------------------------------------------------------------------------------------------------|
| Operation<br>System          | Android 7.0                                                                                                                                       |
| Processor                    | Application CPU: ARM Cortex A53 1.3 GHz, 64 bite Quad core Processor + Security CPU                                                               |
| Memory                       | RAM[]1GB(EMCP); Flash[]8GB(EMCP)[]                                                                                                                |
| Display                      | 5 inch IPS color LCD screen (1280*720);<br>Capacitive multi-touch with signature functionality;                                                   |
| Button                       | Physical Button: 1* Power on/off ,1*Home and 1 * Function<br>Virtual Button: 1* Menu ,1*Home and 1 * Return                                       |
| NFC Card<br>Reader           | Support Mifare card, type A/B card and compliance with ISO14443 A/ B                                                                              |
| LED Indicator                | Four indicator lights: Blue, Yellow, Green, Red                                                                                                   |
| Thermal Printer              | Print speed: 80mm/s; Paper roll: 58*40mm                                                                                                          |
| Camera                       | 2 MP rear-facing with flash light;                                                                                                                |
| Audio                        | 1*speakers,1*beeper,1* microphones                                                                                                                |
| Communication                | Bluetooth□ Support 4.2 HS low energy; Wi-Fi: Support 802.11 a/b/g/n; Mobile Network: 2G: GSM/EDGE/GPRS 850 900 1800 1900; 3G: CDMA/WCDMA; 4G: LTE |
| Location                     | Support GPS, GLONASS,BEIDOU                                                                                                                       |
| Device Port                  | 1 * Micro USB OTG                                                                                                                                 |
| Card Slot                    | 1*SIM+1*PASM+1*TF or 2 *SIM+1*TF                                                                                                                  |
| Battery                      | 4000mAh Li-ion; Standby: >3 days; supports more than 500 transactions                                                                             |
| Adapter                      | Input: 100-240V, 50Hz/60Hz; Output: 5V/1A; Charging time: < 3 hours                                                                               |
| Environment<br>Applicability | Working Temperature: -10°C□55°C Working Humidity: 5%□90% Storage Temperature: -20°C□70°C Storage Humidity: 5%□93%(40°C)                           |
| Dimension                    | 193*80*54.5mm                                                                                                                                     |
| Weight                       | 425g (include battery)                                                                                                                            |