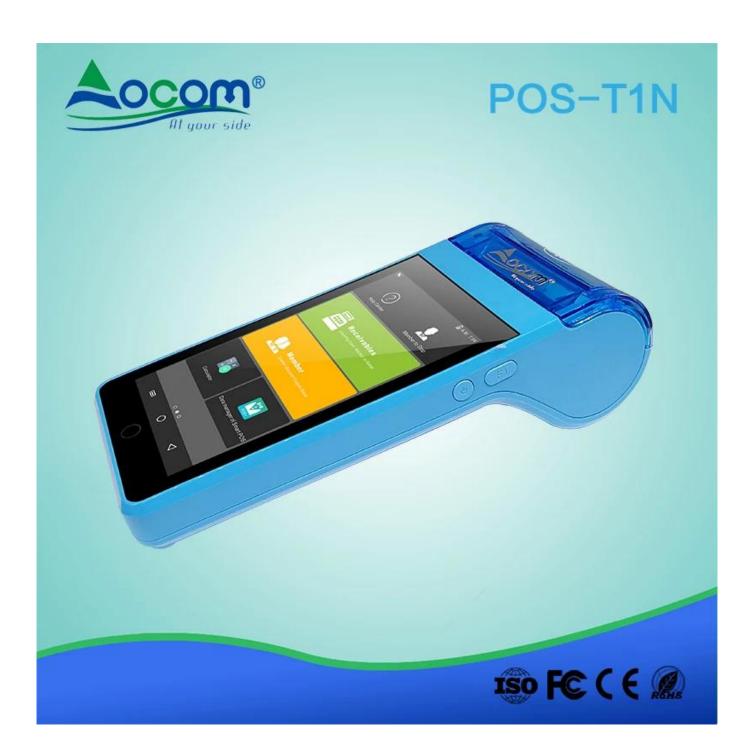

### 5 inch Handheld Android 7.0 POS Terminal with 58mm Thermal Printer

(Model: POS-T1N)

The T1N smart android POS terminal can meet kinds of needs, like NFC cards pay, QR Code pay, top up, info management, data transmission, receipt/ticket/lottery/coupon printing. It was widely used in retail, hotel, restaurant, hospital, government, transportation, logistics, parking etc.

#### Features:

Android 7.0 OS;

NFC Card Reader;

4G / 3G / 2G / Wi-Fi / Bluetooth / GPS;

5.0 Inch Touch Screen;

Rear Camera for QR Code Payment;

58\*40mm Thermal Printer.

| The Specification            |                                                                                                                                                   |
|------------------------------|---------------------------------------------------------------------------------------------------------------------------------------------------|
| Operation<br>System          | Android 7.0                                                                                                                                       |
| Processor                    | Application CPU: ARM Cortex A53 1.3 GHz, 64 bite Quad core Processor + Security CPU                                                               |
| Memory                       | RAM[]1GB(EMCP); Flash[]8GB(EMCP)[]                                                                                                                |
| Display                      | 5 inch IPS color LCD screen (1280*720);<br>Capacitive multi-touch with signature functionality;                                                   |
| Button                       | Physical Button: 1* Power on/off ,1*Home and 1 * Function<br>Virtual Button: 1* Menu ,1*Home and 1 * Return                                       |
| NFC Card<br>Reader           | Support Mifare card, type A/B card and compliance with ISO14443 A/ B                                                                              |
| LED Indicator                | Four indicator lights: Blue, Yellow, Green, Red                                                                                                   |
| Thermal Printer              | Print speed: 80mm/s; Paper roll: 58*40mm                                                                                                          |
| Camera                       | 2 MP rear-facing with flash light;                                                                                                                |
| Audio                        | 1*speakers,1*beeper,1* microphones                                                                                                                |
| Communication                | Bluetooth□ Support 4.2 HS low energy; Wi-Fi: Support 802.11 a/b/g/n; Mobile Network: 2G: GSM/EDGE/GPRS 850 900 1800 1900; 3G: CDMA/WCDMA; 4G: LTE |
| Location                     | Support GPS, GLONASS,BEIDOU                                                                                                                       |
| Device Port                  | 1 * Micro USB OTG                                                                                                                                 |
| Card Slot                    | 1*SIM+1*PASM+1*TF or 2 *SIM+1*TF                                                                                                                  |
| Battery                      | 4000mAh Li-ion; Standby: >3 days; supports more than 500 transactions                                                                             |
| Adapter                      | Input: 100-240V, 50Hz/60Hz; Output: 5V/1A; Charging time: < 3 hours                                                                               |
| Environment<br>Applicability | Working Temperature: -10°C□55°C Working Humidity: 5%□90% Storage Temperature: -20°C□70°C Storage Humidity: 5%□93%(40°C)                           |
| Dimension                    | 193*80*54.5mm                                                                                                                                     |
| Weight                       | 425g (include battery)                                                                                                                            |