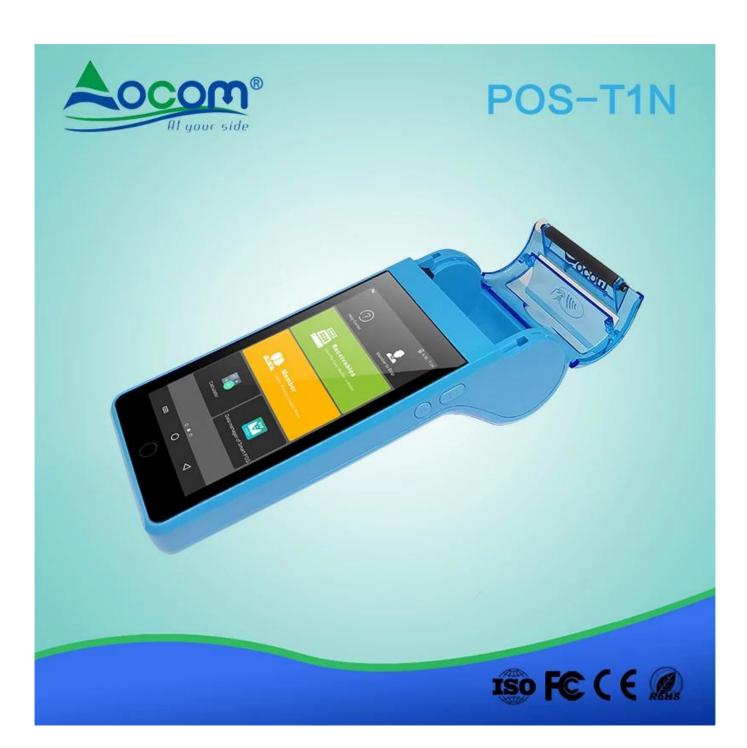

### 5 inch Handheld Android 7.0 POS Terminal with 58mm Thermal Printer

(Model: POS-T1N)

The T1N smart android POS terminal can meet kinds of needs, like NFC cards pay, QR Code pay, top up, info management, data transmission, receipt/ticket/lottery/coupon printing. It was widely used in retail, hotel, restaurant, hospital, government, transportation, logistics, parking etc.

#### Features:

Android 7.0 OS;

NFC Card Reader;

4G / 3G / 2G / Wi-Fi / Bluetooth / GPS;

5.0 Inch Touch Screen;

Rear Camera for QR Code Payment;

58\*40mm Thermal Printer.

| The Specification            |                                                                                                                                                   |
|------------------------------|---------------------------------------------------------------------------------------------------------------------------------------------------|
| Operation<br>System          | Android 7.0                                                                                                                                       |
| Processor                    | Application CPU: ARM Cortex A53 1.3 GHz, 64 bite Quad core Processor + Security CPU                                                               |
| Memory                       | RAM[]1GB(EMCP); Flash[]8GB(EMCP)[]                                                                                                                |
| Display                      | 5 inch IPS color LCD screen (1280*720);<br>Capacitive multi-touch with signature functionality;                                                   |
| Button                       | Physical Button: 1* Power on/off ,1*Home and 1 * Function<br>Virtual Button: 1* Menu ,1*Home and 1 * Return                                       |
| NFC Card<br>Reader           | Support Mifare card, type A/B card and compliance with ISO14443 A/ B                                                                              |
| LED Indicator                | Four indicator lights: Blue, Yellow, Green, Red                                                                                                   |
| Thermal Printer              | Print speed: 80mm/s; Paper roll: 58*40mm                                                                                                          |
| Camera                       | 2 MP rear-facing with flash light;                                                                                                                |
| Audio                        | 1*speakers,1*beeper,1* microphones                                                                                                                |
| Communication                | Bluetooth□ Support 4.2 HS low energy; Wi-Fi: Support 802.11 a/b/g/n; Mobile Network: 2G: GSM/EDGE/GPRS 850 900 1800 1900; 3G: CDMA/WCDMA; 4G: LTE |
| Location                     | Support GPS, GLONASS,BEIDOU                                                                                                                       |
| Device Port                  | 1 * Micro USB OTG                                                                                                                                 |
| Card Slot                    | 1*SIM+1*PASM+1*TF or 2 *SIM+1*TF                                                                                                                  |
| Battery                      | 4000mAh Li-ion; Standby: >3 days; supports more than 500 transactions                                                                             |
| Adapter                      | Input: 100-240V, 50Hz/60Hz; Output: 5V/1A; Charging time: < 3 hours                                                                               |
| Environment<br>Applicability | Working Temperature: -10°C□55°C Working Humidity: 5%□90% Storage Temperature: -20°C□70°C Storage Humidity: 5%□93%(40°C)                           |
| Dimension                    | 193*80*54.5mm                                                                                                                                     |
| Weight                       | 425g (include battery)                                                                                                                            |