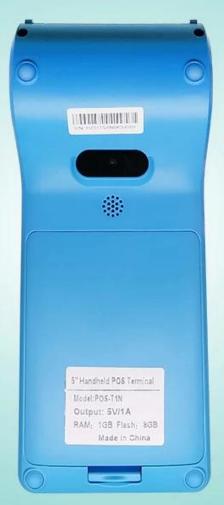

#### Features:

Android 7.0 OS;

NFC Card Reader;

4G / 3G / 2G / Wi-Fi / Bluetooth / GPS;

5.0 Inch Touch Screen;

Rear Camera for QR Code Payment;

58\*40mm Thermal Printer.

| The Specification            |                                                                                                                                                   |
|------------------------------|---------------------------------------------------------------------------------------------------------------------------------------------------|
| Operation<br>System          | Android 7.0                                                                                                                                       |
| Processor                    | Application CPU: ARM Cortex A53 1.3 GHz, 64 bite Quad core Processor + Security CPU                                                               |
| Memory                       | RAM[]1GB(EMCP); Flash[]8GB(EMCP)[]                                                                                                                |
| Display                      | 5 inch IPS color LCD screen (1280*720);<br>Capacitive multi-touch with signature functionality;                                                   |
| Button                       | Physical Button: 1* Power on/off ,1*Home and 1 * Function<br>Virtual Button: 1* Menu ,1*Home and 1 * Return                                       |
| NFC Card<br>Reader           | Support Mifare card, type A/B card and compliance with ISO14443 A/ B                                                                              |
| LED Indicator                | Four indicator lights: Blue, Yellow, Green, Red                                                                                                   |
| Thermal Printer              | Print speed: 80mm/s; Paper roll: 58*40mm                                                                                                          |
| Camera                       | 2 MP rear-facing with flash light;                                                                                                                |
| Audio                        | 1*speakers,1*beeper,1* microphones                                                                                                                |
| Communication                | Bluetooth□ Support 4.2 HS low energy; Wi-Fi: Support 802.11 a/b/g/n; Mobile Network: 2G: GSM/EDGE/GPRS 850 900 1800 1900; 3G: CDMA/WCDMA; 4G: LTE |
| Location                     | Support GPS, GLONASS,BEIDOU                                                                                                                       |
| Device Port                  | 1 * Micro USB OTG                                                                                                                                 |
| Card Slot                    | 1*SIM+1*PASM+1*TF or 2 *SIM+1*TF                                                                                                                  |
| Battery                      | 4000mAh Li-ion; Standby: >3 days; supports more than 500 transactions                                                                             |
| Adapter                      | Input: 100-240V, 50Hz/60Hz; Output: 5V/1A; Charging time: < 3 hours                                                                               |
| Environment<br>Applicability | Working Temperature: -10°C□55°C Working Humidity: 5%□90% Storage Temperature: -20°C□70°C Storage Humidity: 5%□93%(40°C)                           |
| Dimension                    | 193*80*54.5mm                                                                                                                                     |
| Weight                       | 425g (include battery)                                                                                                                            |