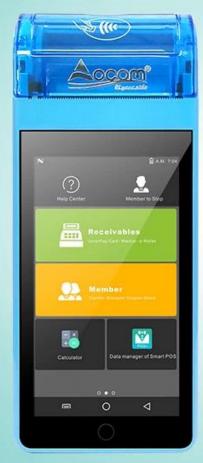

### 5 inch Handheld Android 7.0 POS Terminal with 58mm Thermal Printer

(Model: POS-T1N)

The T1N smart android POS terminal can meet kinds of needs, like NFC cards pay, QR Code pay, top up, info management, data transmission, receipt/ticket/lottery/coupon printing. It was widely used in retail, hotel, restaurant, hospital, government, transportation, logistics, parking etc.

#### Features:

Android 7.0 OS;

NFC Card Reader;

4G / 3G / 2G / Wi-Fi / Bluetooth / GPS;

5.0 Inch Touch Screen;

Rear Camera for QR Code Payment;

58\*40mm Thermal Printer.

| The Specification            |                                                                                                                                                   |
|------------------------------|---------------------------------------------------------------------------------------------------------------------------------------------------|
| Operation<br>System          | Android 7.0                                                                                                                                       |
| Processor                    | Application CPU: ARM Cortex A53 1.3 GHz, 64 bite Quad core Processor + Security CPU                                                               |
| Memory                       | RAM[]1GB(EMCP); Flash[]8GB(EMCP)[]                                                                                                                |
| Display                      | 5 inch IPS color LCD screen (1280*720);<br>Capacitive multi-touch with signature functionality;                                                   |
| Button                       | Physical Button: 1* Power on/off ,1*Home and 1 * Function<br>Virtual Button: 1* Menu ,1*Home and 1 * Return                                       |
| NFC Card<br>Reader           | Support Mifare card, type A/B card and compliance with ISO14443 A/ B                                                                              |
| LED Indicator                | Four indicator lights: Blue, Yellow, Green, Red                                                                                                   |
| Thermal Printer              | Print speed: 80mm/s; Paper roll: 58*40mm                                                                                                          |
| Camera                       | 2 MP rear-facing with flash light;                                                                                                                |
| Audio                        | 1*speakers,1*beeper,1* microphones                                                                                                                |
| Communication                | Bluetooth□ Support 4.2 HS low energy; Wi-Fi: Support 802.11 a/b/g/n; Mobile Network: 2G: GSM/EDGE/GPRS 850 900 1800 1900; 3G: CDMA/WCDMA; 4G: LTE |
| Location                     | Support GPS, GLONASS,BEIDOU                                                                                                                       |
| Device Port                  | 1 * Micro USB OTG                                                                                                                                 |
| Card Slot                    | 1*SIM+1*PASM+1*TF or 2 *SIM+1*TF                                                                                                                  |
| Battery                      | 4000mAh Li-ion; Standby: >3 days; supports more than 500 transactions                                                                             |
| Adapter                      | Input: 100-240V, 50Hz/60Hz; Output: 5V/1A; Charging time: < 3 hours                                                                               |
| Environment<br>Applicability | Working Temperature: -10°C□55°C Working Humidity: 5%□90% Storage Temperature: -20°C□70°C Storage Humidity: 5%□93%(40°C)                           |
| Dimension                    | 193*80*54.5mm                                                                                                                                     |
| Weight                       | 425g (include battery)                                                                                                                            |