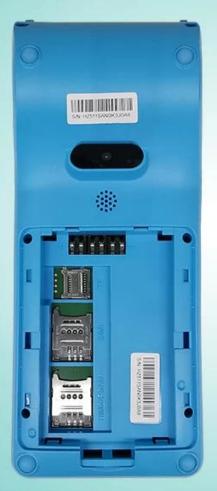

#### Features:

Android 7.0 OS;

NFC Card Reader;

4G / 3G / 2G / Wi-Fi / Bluetooth / GPS;

5.0 Inch Touch Screen;

Rear Camera for QR Code Payment;

58\*40mm Thermal Printer.

| The Specification            |                                                                                                                                                   |
|------------------------------|---------------------------------------------------------------------------------------------------------------------------------------------------|
| Operation<br>System          | Android 7.0                                                                                                                                       |
| Processor                    | Application CPU: ARM Cortex A53 1.3 GHz, 64 bite Quad core Processor + Security CPU                                                               |
| Memory                       | RAM[]1GB(EMCP); Flash[]8GB(EMCP)[]                                                                                                                |
| Display                      | 5 inch IPS color LCD screen (1280*720);<br>Capacitive multi-touch with signature functionality;                                                   |
| Button                       | Physical Button: 1* Power on/off ,1*Home and 1 * Function<br>Virtual Button: 1* Menu ,1*Home and 1 * Return                                       |
| NFC Card<br>Reader           | Support Mifare card, type A/B card and compliance with ISO14443 A/ B                                                                              |
| LED Indicator                | Four indicator lights: Blue, Yellow, Green, Red                                                                                                   |
| Thermal Printer              | Print speed: 80mm/s; Paper roll: 58*40mm                                                                                                          |
| Camera                       | 2 MP rear-facing with flash light;                                                                                                                |
| Audio                        | 1*speakers,1*beeper,1* microphones                                                                                                                |
| Communication                | Bluetooth□ Support 4.2 HS low energy; Wi-Fi: Support 802.11 a/b/g/n; Mobile Network: 2G: GSM/EDGE/GPRS 850 900 1800 1900; 3G: CDMA/WCDMA; 4G: LTE |
| Location                     | Support GPS, GLONASS,BEIDOU                                                                                                                       |
| Device Port                  | 1 * Micro USB OTG                                                                                                                                 |
| Card Slot                    | 1*SIM+1*PASM+1*TF or 2 *SIM+1*TF                                                                                                                  |
| Battery                      | 4000mAh Li-ion; Standby: >3 days; supports more than 500 transactions                                                                             |
| Adapter                      | Input: 100-240V, 50Hz/60Hz; Output: 5V/1A; Charging time: < 3 hours                                                                               |
| Environment<br>Applicability | Working Temperature: -10°C□55°C Working Humidity: 5%□90% Storage Temperature: -20°C□70°C Storage Humidity: 5%□93%(40°C)                           |
| Dimension                    | 193*80*54.5mm                                                                                                                                     |
| Weight                       | 425g (include battery)                                                                                                                            |