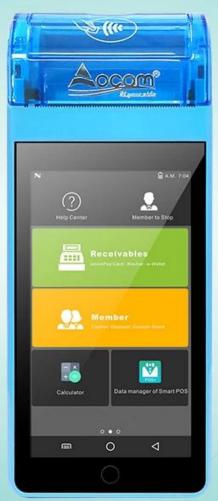

### 5 inch Handheld Android 7.0 POS Terminal with 58mm Thermal Printer

(Model: POS-T1N)

The T1N smart android POS terminal can meet kinds of needs, like NFC cards pay, QR Code pay, top up, info management, data transmission, receipt/ticket/lottery/coupon printing. It was widely used in retail, hotel, restaurant, hospital, government, transportation, logistics, parking etc.

#### Features:

Android 7.0 OS;

NFC Card Reader;

4G / 3G / 2G / Wi-Fi / Bluetooth / GPS;

5.0 Inch Touch Screen;

Rear Camera for QR Code Payment;

58\*40mm Thermal Printer.

| The Specification            |                                                                                                                                                   |
|------------------------------|---------------------------------------------------------------------------------------------------------------------------------------------------|
| Operation<br>System          | Android 7.0                                                                                                                                       |
| Processor                    | Application CPU: ARM Cortex A53 1.3 GHz, 64 bite Quad core Processor + Security CPU                                                               |
| Memory                       | RAM[]1GB(EMCP); Flash[]8GB(EMCP)[]                                                                                                                |
| Display                      | 5 inch IPS color LCD screen (1280*720);<br>Capacitive multi-touch with signature functionality;                                                   |
| Button                       | Physical Button: 1* Power on/off ,1*Home and 1 * Function<br>Virtual Button: 1* Menu ,1*Home and 1 * Return                                       |
| NFC Card<br>Reader           | Support Mifare card, type A/B card and compliance with ISO14443 A/ B                                                                              |
| LED Indicator                | Four indicator lights: Blue, Yellow, Green, Red                                                                                                   |
| Thermal Printer              | Print speed: 80mm/s; Paper roll: 58*40mm                                                                                                          |
| Camera                       | 2 MP rear-facing with flash light;                                                                                                                |
| Audio                        | 1*speakers,1*beeper,1* microphones                                                                                                                |
| Communication                | Bluetooth□ Support 4.2 HS low energy; Wi-Fi: Support 802.11 a/b/g/n; Mobile Network: 2G: GSM/EDGE/GPRS 850 900 1800 1900; 3G: CDMA/WCDMA; 4G: LTE |
| Location                     | Support GPS, GLONASS,BEIDOU                                                                                                                       |
| Device Port                  | 1 * Micro USB OTG                                                                                                                                 |
| Card Slot                    | 1*SIM+1*PASM+1*TF or 2 *SIM+1*TF                                                                                                                  |
| Battery                      | 4000mAh Li-ion; Standby: >3 days; supports more than 500 transactions                                                                             |
| Adapter                      | Input: 100-240V, 50Hz/60Hz; Output: 5V/1A; Charging time: < 3 hours                                                                               |
| Environment<br>Applicability | Working Temperature: -10°C□55°C Working Humidity: 5%□90% Storage Temperature: -20°C□70°C Storage Humidity: 5%□93%(40°C)                           |
| Dimension                    | 193*80*54.5mm                                                                                                                                     |
| Weight                       | 425g (include battery)                                                                                                                            |