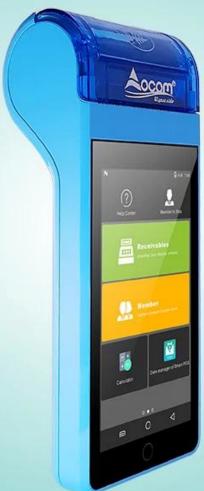

### 5 inch Handheld Android 7.0 POS Terminal with 58mm Thermal Printer

(Model: POS-T1N)

The T1N smart android POS terminal can meet kinds of needs, like NFC cards pay, QR Code pay, top up, info management, data transmission, receipt/ticket/lottery/coupon printing. It was widely used in retail, hotel, restaurant, hospital, government, transportation, logistics, parking etc.

#### Features:

Android 7.0 OS;

NFC Card Reader;

4G / 3G / 2G / Wi-Fi / Bluetooth / GPS;

5.0 Inch Touch Screen;

Rear Camera for QR Code Payment;

58\*40mm Thermal Printer.

| The Specification            |                                                                                                                                                   |
|------------------------------|---------------------------------------------------------------------------------------------------------------------------------------------------|
| Operation<br>System          | Android 7.0                                                                                                                                       |
| Processor                    | Application CPU: ARM Cortex A53 1.3 GHz, 64 bite Quad core Processor + Security CPU                                                               |
| Memory                       | RAM[]1GB(EMCP); Flash[]8GB(EMCP)[]                                                                                                                |
| Display                      | 5 inch IPS color LCD screen (1280*720);<br>Capacitive multi-touch with signature functionality;                                                   |
| Button                       | Physical Button: 1* Power on/off ,1*Home and 1 * Function<br>Virtual Button: 1* Menu ,1*Home and 1 * Return                                       |
| NFC Card<br>Reader           | Support Mifare card, type A/B card and compliance with ISO14443 A/ B                                                                              |
| LED Indicator                | Four indicator lights: Blue, Yellow, Green, Red                                                                                                   |
| Thermal Printer              | Print speed: 80mm/s; Paper roll: 58*40mm                                                                                                          |
| Camera                       | 2 MP rear-facing with flash light;                                                                                                                |
| Audio                        | 1*speakers,1*beeper,1* microphones                                                                                                                |
| Communication                | Bluetooth□ Support 4.2 HS low energy; Wi-Fi: Support 802.11 a/b/g/n; Mobile Network: 2G: GSM/EDGE/GPRS 850 900 1800 1900; 3G: CDMA/WCDMA; 4G: LTE |
| Location                     | Support GPS, GLONASS,BEIDOU                                                                                                                       |
| Device Port                  | 1 * Micro USB OTG                                                                                                                                 |
| Card Slot                    | 1*SIM+1*PASM+1*TF or 2 *SIM+1*TF                                                                                                                  |
| Battery                      | 4000mAh Li-ion; Standby: >3 days; supports more than 500 transactions                                                                             |
| Adapter                      | Input: 100-240V, 50Hz/60Hz; Output: 5V/1A; Charging time: < 3 hours                                                                               |
| Environment<br>Applicability | Working Temperature: -10°C□55°C Working Humidity: 5%□90% Storage Temperature: -20°C□70°C Storage Humidity: 5%□93%(40°C)                           |
| Dimension                    | 193*80*54.5mm                                                                                                                                     |
| Weight                       | 425g (include battery)                                                                                                                            |