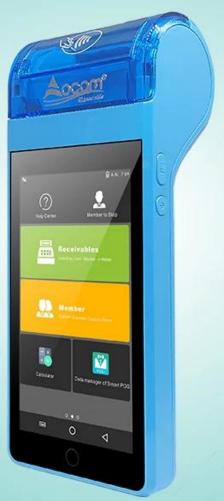

### 5 inch Handheld Android 7.0 POS Terminal with 58mm Thermal Printer

(Model: POS-T1N)

The T1N smart android POS terminal can meet kinds of needs, like NFC cards pay, QR Code pay, top up, info management, data transmission, receipt/ticket/lottery/coupon printing. It was widely used in retail, hotel, restaurant, hospital, government, transportation, logistics, parking etc.

#### Features:

Android 7.0 OS;

NFC Card Reader;

4G / 3G / 2G / Wi-Fi / Bluetooth / GPS;

5.0 Inch Touch Screen;

Rear Camera for QR Code Payment;

58\*40mm Thermal Printer.

| The Specification            |                                                                                                                                                   |
|------------------------------|---------------------------------------------------------------------------------------------------------------------------------------------------|
| Operation<br>System          | Android 7.0                                                                                                                                       |
| Processor                    | Application CPU: ARM Cortex A53 1.3 GHz, 64 bite Quad core Processor + Security CPU                                                               |
| Memory                       | RAM[]1GB(EMCP); Flash[]8GB(EMCP)[]                                                                                                                |
| Display                      | 5 inch IPS color LCD screen (1280*720);<br>Capacitive multi-touch with signature functionality;                                                   |
| Button                       | Physical Button: 1* Power on/off ,1*Home and 1 * Function<br>Virtual Button: 1* Menu ,1*Home and 1 * Return                                       |
| NFC Card<br>Reader           | Support Mifare card, type A/B card and compliance with ISO14443 A/ B                                                                              |
| LED Indicator                | Four indicator lights: Blue, Yellow, Green, Red                                                                                                   |
| Thermal Printer              | Print speed: 80mm/s; Paper roll: 58*40mm                                                                                                          |
| Camera                       | 2 MP rear-facing with flash light;                                                                                                                |
| Audio                        | 1*speakers,1*beeper,1* microphones                                                                                                                |
| Communication                | Bluetooth□ Support 4.2 HS low energy; Wi-Fi: Support 802.11 a/b/g/n; Mobile Network: 2G: GSM/EDGE/GPRS 850 900 1800 1900; 3G: CDMA/WCDMA; 4G: LTE |
| Location                     | Support GPS, GLONASS,BEIDOU                                                                                                                       |
| Device Port                  | 1 * Micro USB OTG                                                                                                                                 |
| Card Slot                    | 1*SIM+1*PASM+1*TF or 2 *SIM+1*TF                                                                                                                  |
| Battery                      | 4000mAh Li-ion; Standby: >3 days; supports more than 500 transactions                                                                             |
| Adapter                      | Input: 100-240V, 50Hz/60Hz; Output: 5V/1A; Charging time: < 3 hours                                                                               |
| Environment<br>Applicability | Working Temperature: -10°C□55°C Working Humidity: 5%□90% Storage Temperature: -20°C□70°C Storage Humidity: 5%□93%(40°C)                           |
| Dimension                    | 193*80*54.5mm                                                                                                                                     |
| Weight                       | 425g (include battery)                                                                                                                            |