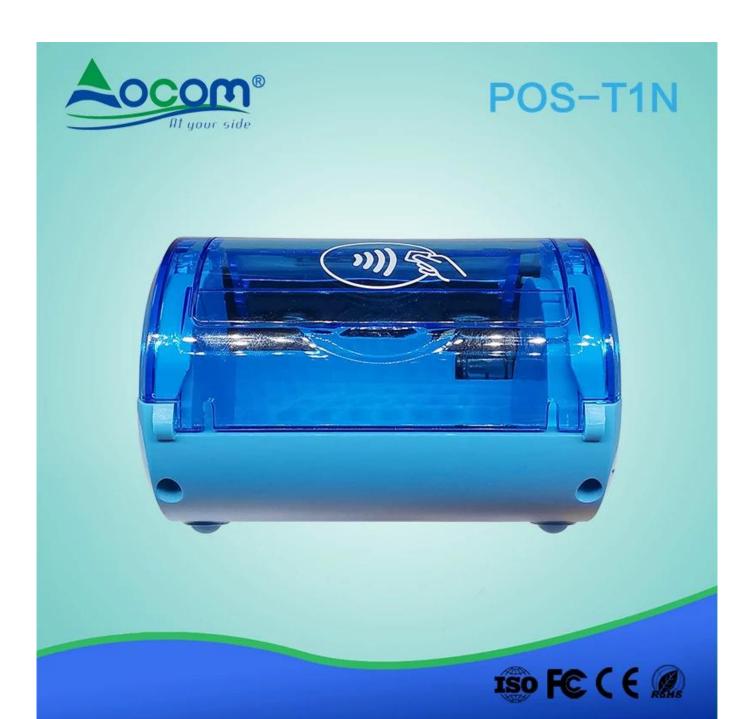

### 5 inch Handheld Android 7.0 POS Terminal with 58mm Thermal Printer

(Model: POS-T1N)

The T1N smart android POS terminal can meet kinds of needs, like NFC cards pay, QR Code pay, top up, info management, data transmission, receipt/ticket/lottery/coupon printing. It was widely used in retail, hotel, restaurant, hospital, government, transportation, logistics, parking etc.

#### Features:

Android 7.0 OS;

NFC Card Reader;

4G / 3G / 2G / Wi-Fi / Bluetooth / GPS;

5.0 Inch Touch Screen;

Rear Camera for QR Code Payment;

58\*40mm Thermal Printer.

| The Specification            |                                                                                                                                                   |
|------------------------------|---------------------------------------------------------------------------------------------------------------------------------------------------|
| Operation<br>System          | Android 7.0                                                                                                                                       |
| Processor                    | Application CPU: ARM Cortex A53 1.3 GHz, 64 bite Quad core Processor + Security CPU                                                               |
| Memory                       | RAM[]1GB(EMCP); Flash[]8GB(EMCP)[]                                                                                                                |
| Display                      | 5 inch IPS color LCD screen (1280*720);<br>Capacitive multi-touch with signature functionality;                                                   |
| Button                       | Physical Button: 1* Power on/off ,1*Home and 1 * Function<br>Virtual Button: 1* Menu ,1*Home and 1 * Return                                       |
| NFC Card<br>Reader           | Support Mifare card, type A/B card and compliance with ISO14443 A/ B                                                                              |
| LED Indicator                | Four indicator lights: Blue, Yellow, Green, Red                                                                                                   |
| Thermal Printer              | Print speed: 80mm/s; Paper roll: 58*40mm                                                                                                          |
| Camera                       | 2 MP rear-facing with flash light;                                                                                                                |
| Audio                        | 1*speakers,1*beeper,1* microphones                                                                                                                |
| Communication                | Bluetooth□ Support 4.2 HS low energy; Wi-Fi: Support 802.11 a/b/g/n; Mobile Network: 2G: GSM/EDGE/GPRS 850 900 1800 1900; 3G: CDMA/WCDMA; 4G: LTE |
| Location                     | Support GPS, GLONASS,BEIDOU                                                                                                                       |
| Device Port                  | 1 * Micro USB OTG                                                                                                                                 |
| Card Slot                    | 1*SIM+1*PASM+1*TF or 2 *SIM+1*TF                                                                                                                  |
| Battery                      | 4000mAh Li-ion; Standby: >3 days; supports more than 500 transactions                                                                             |
| Adapter                      | Input: 100-240V, 50Hz/60Hz; Output: 5V/1A; Charging time: < 3 hours                                                                               |
| Environment<br>Applicability | Working Temperature: -10°C□55°C Working Humidity: 5%□90% Storage Temperature: -20°C□70°C Storage Humidity: 5%□93%(40°C)                           |
| Dimension                    | 193*80*54.5mm                                                                                                                                     |
| Weight                       | 425g (include battery)                                                                                                                            |