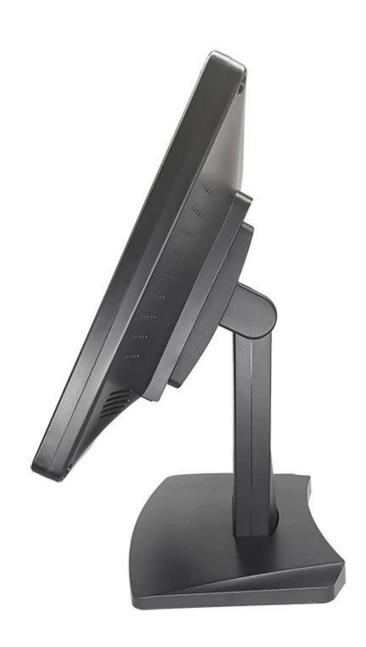

## **FEATURES:**

I High resolution: Support 1366\*768
I Multi-point Capacitive Touch Panle
I VGA port and VGA cable for standard
I HDMI port buit-in cable for optional

I Lifetime: 5 million touch;

I Sturdy base for adjusting the screen elevation angle