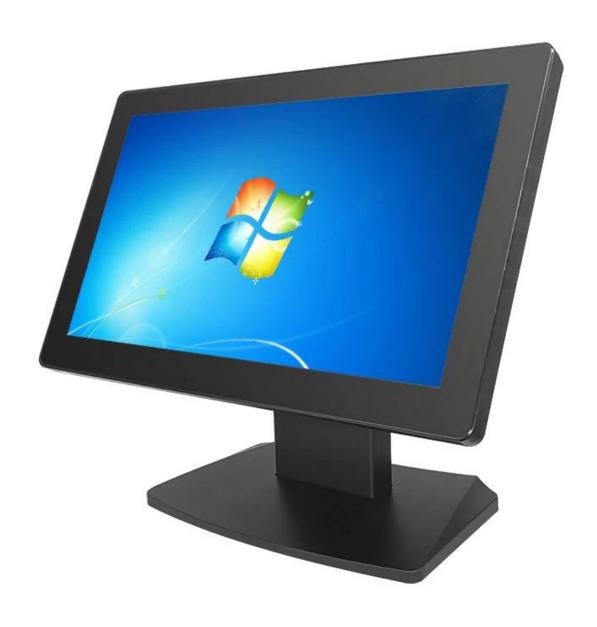

## 11.6 inch Capacitive Touch Monitor

(M/N:TM-1106)

## **FEATURES:**

I High resolution: Support 1366\*768
I Multi-point Capacitive Touch Panle
I VGA port and VGA cable for standard
I HDMI port buit-in cable for optional

I Lifetime: 5 million touch;

I Sturdy base for adjusting the screen elevation angle