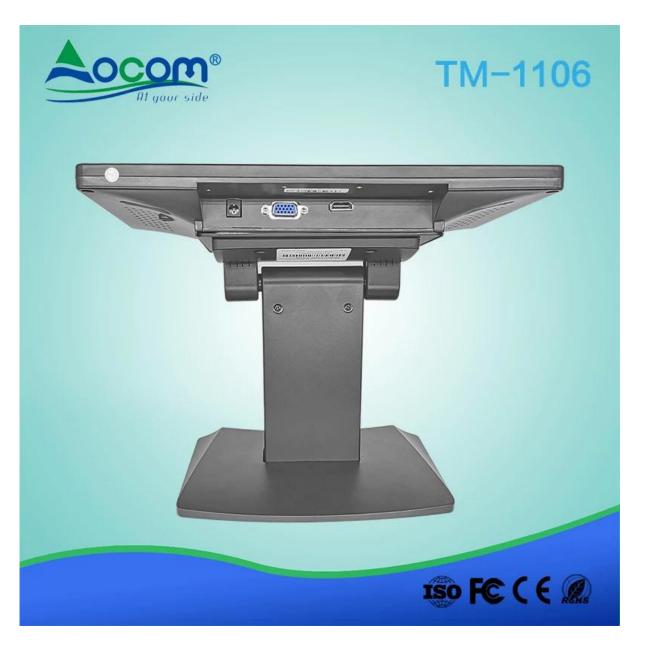

## Features:

High resolution: Support 1366\*768; Multi-point Capacitive Touch Panle; VGA port and VGA cable for standard; HDMI port buit-in cable for optional; Lifetime: 5 million touch; Sturdy base for adjusting the screen elevation angle.

## **Specification:**

| LCD Screen Size        | 11.6"                                                             |
|------------------------|-------------------------------------------------------------------|
| Aspect Ratio           | 16:9                                                              |
| Resolution             | 1366*768                                                          |
| Pixel Pitch(mm)        | 0.297                                                             |
| Number of colors       | 16.2M                                                             |
| Contrast Ratio         | 700/1                                                             |
| Brightness             | 400cd/m <sup>2</sup>                                              |
| Response Time          | 8ms                                                               |
| Touch Panel            | 11.6" Multi-point Capacitive Touch Panle                          |
| Interface              | VGA for monitor, USB for touch screen, HDMI cable for<br>Optional |
| Power                  | 12V DC 3A                                                         |
| Operating Temperature  | -10C ~60C                                                         |
| Endurance Test strikes | Over 10millions                                                   |
| Linearity              | 1.50%                                                             |
| Film Thickness         | 0.175mm, 0.188mm                                                  |