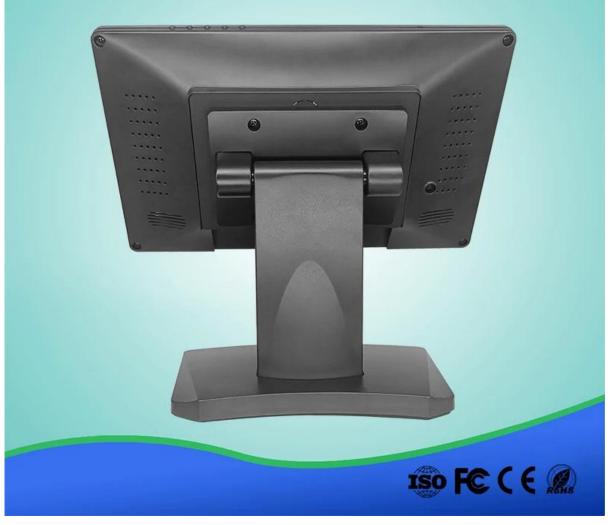

## TM-1106 11.6" VGA oem ultra wide waterproof cheap pos touch screen monitor (M/N:TM-1106)

## Features:

High resolution: Support 1366\*768; Multi-point Capacitive Touch Panle; VGA port and VGA cable for standard; HDMI port buit-in cable for optional; Lifetime: 5 million touch; Sturdy base for adjusting the screen elevation angle.