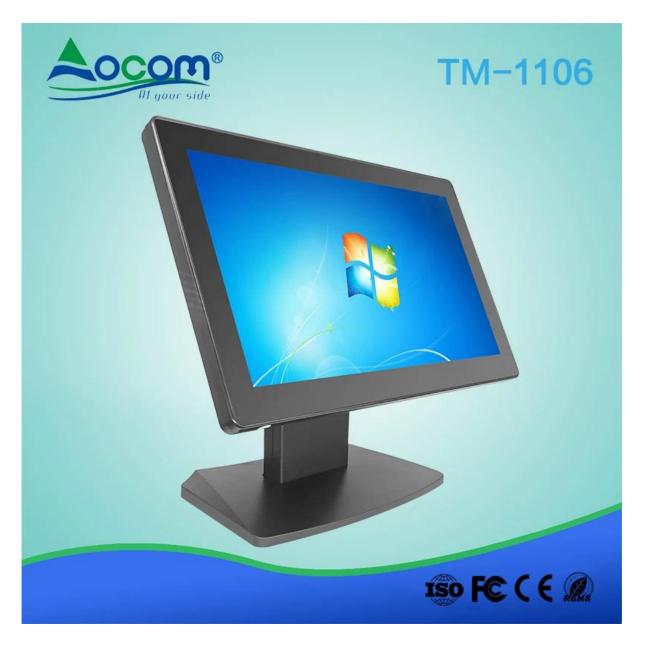

## TM-1106 11.6" VGA oem ultra wide waterproof cheap pos touch screen monitor (M/N:TM-1106)

## Features:

High resolution: Support 1366\*768; Multi-point Capacitive Touch Panle; VGA port and VGA cable for standard; HDMI port buit-in cable for optional; Lifetime: 5 million touch; Sturdy base for adjusting the screen elevation angle.