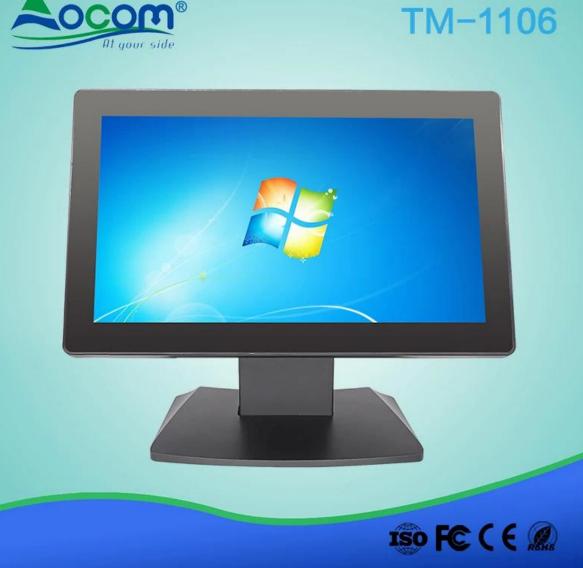

## TM-1106 11.6" VGA oem ultra wide waterproof cheap pos touch screen monitor (M/N:TM-1106)

## Features:

High resolution: Support 1366\*768; Multi-point Capacitive Touch Panle; VGA port and VGA cable for standard; HDMI port buit-in cable for optional; Lifetime: 5 million touch; Sturdy base for adjusting the screen elevation angle.

## **Specification:**

| LCD Screen Size        | 11.6"                                                             |
|------------------------|-------------------------------------------------------------------|
| Aspect Ratio           | 16:9                                                              |
| Resolution             | 1366*768                                                          |
| Pixel Pitch(mm)        | 0.297                                                             |
| Number of colors       | 16.2M                                                             |
| Contrast Ratio         | 700/1                                                             |
| Brightness             | 400cd/m <sup>2</sup>                                              |
| Response Time          | 8ms                                                               |
| Touch Panel            | 11.6" Multi-point Capacitive Touch Panle                          |
| Interface              | VGA for monitor, USB for touch screen, HDMI cable for<br>Optional |
| Power                  | 12V DC 3A                                                         |
| Operating Temperature  | -10C ~60C                                                         |
| Endurance Test strikes | Over 10millions                                                   |
| Linearity              | 1.50%                                                             |
| Film Thickness         | 0.175mm, 0.188mm                                                  |