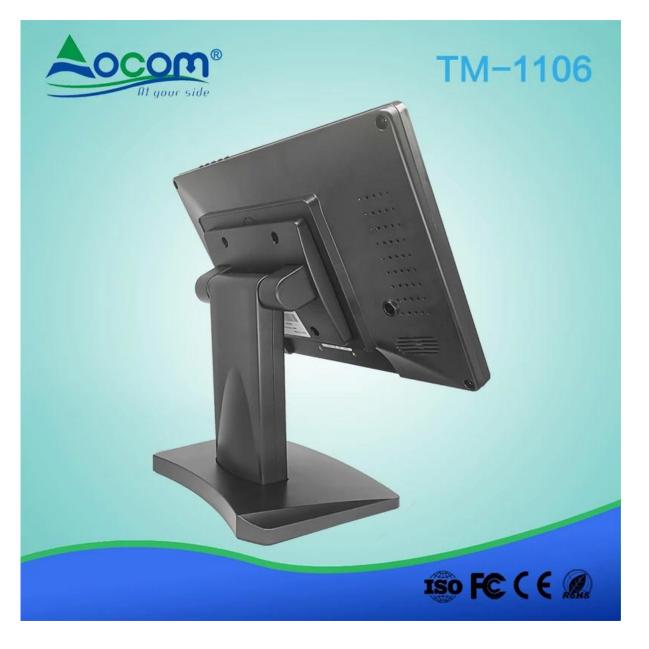

## TM-1106 11.6" VGA oem ultra wide waterproof cheap pos touch screen monitor (M/N:TM-1106)

## Features:

High resolution: Support 1366\*768; Multi-point Capacitive Touch Panle; VGA port and VGA cable for standard; HDMI port buit-in cable for optional; Lifetime: 5 million touch; Sturdy base for adjusting the screen elevation angle.