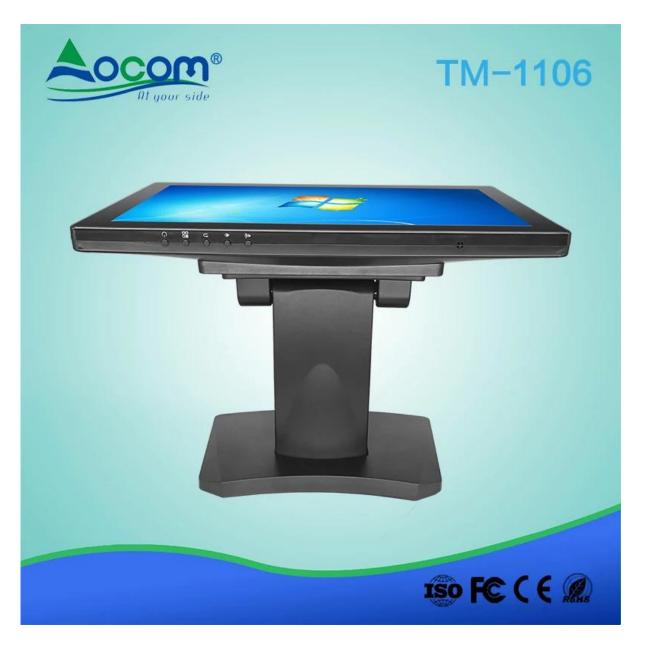

## Features:

High resolution: Support 1366\*768; Multi-point Capacitive Touch Panle; VGA port and VGA cable for standard; HDMI port buit-in cable for optional; Lifetime: 5 million touch; Sturdy base for adjusting the screen elevation angle.

## **Specification:**

| LCD Screen Size        | 11.6"                                                             |
|------------------------|-------------------------------------------------------------------|
| Aspect Ratio           | 16:9                                                              |
| Resolution             | 1366*768                                                          |
| Pixel Pitch(mm)        | 0.297                                                             |
| Number of colors       | 16.2M                                                             |
| Contrast Ratio         | 700/1                                                             |
| Brightness             | 400cd/m <sup>2</sup>                                              |
| Response Time          | 8ms                                                               |
| Touch Panel            | 11.6" Multi-point Capacitive Touch Panle                          |
| Interface              | VGA for monitor, USB for touch screen, HDMI cable for<br>Optional |
| Power                  | 12V DC 3A                                                         |
| Operating Temperature  | -10C ~60C                                                         |
| Endurance Test strikes | Over 10millions                                                   |
| Linearity              | 1.50%                                                             |
| Film Thickness         | 0.175mm, 0.188mm                                                  |