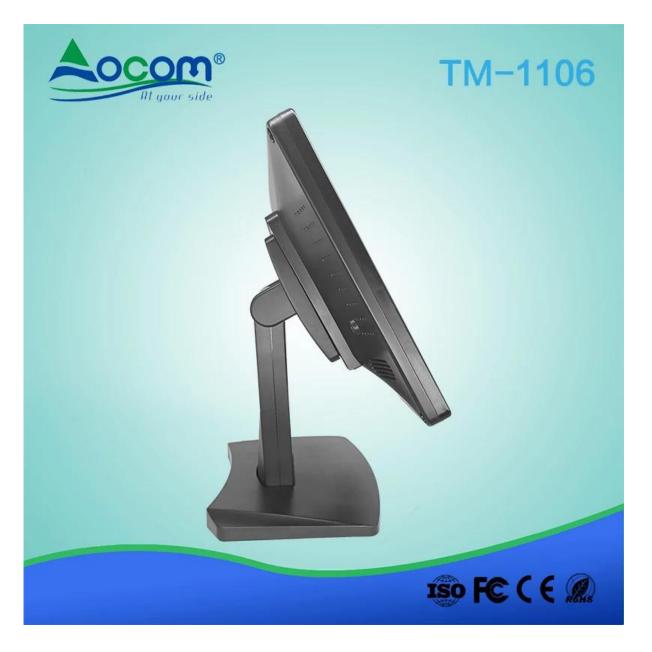

## TM-1106 11.6" VGA oem ultra wide waterproof cheap pos touch screen monitor (M/N:TM-1106)

## Features:

High resolution: Support 1366\*768; Multi-point Capacitive Touch Panle; VGA port and VGA cable for standard; HDMI port buit-in cable for optional; Lifetime: 5 million touch; Sturdy base for adjusting the screen elevation angle.