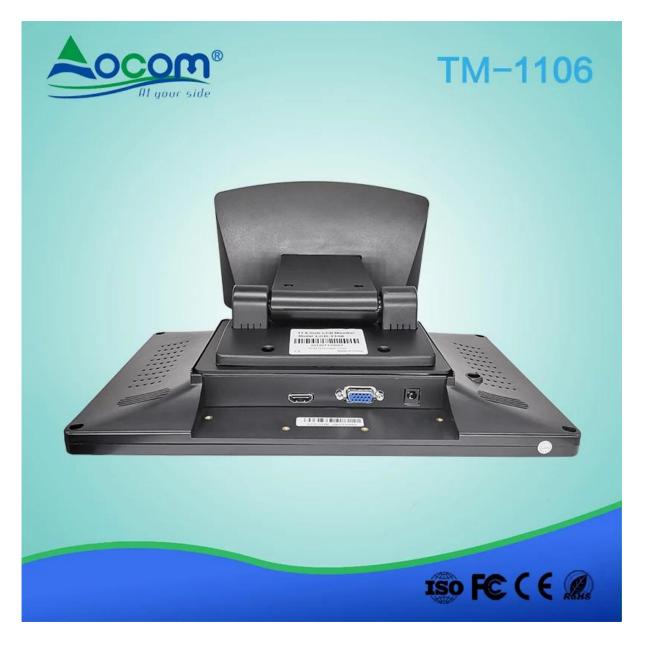

## Features:

High resolution: Support 1366\*768; Multi-point Capacitive Touch Panle; VGA port and VGA cable for standard; HDMI port buit-in cable for optional; Lifetime: 5 million touch; Sturdy base for adjusting the screen elevation angle.

## **Specification:**

| LCD Screen Size        | 11.6"                                                             |
|------------------------|-------------------------------------------------------------------|
| Aspect Ratio           | 16:9                                                              |
| Resolution             | 1366*768                                                          |
| Pixel Pitch(mm)        | 0.297                                                             |
| Number of colors       | 16.2M                                                             |
| Contrast Ratio         | 700/1                                                             |
| Brightness             | 400cd/m <sup>2</sup>                                              |
| Response Time          | 8ms                                                               |
| Touch Panel            | 11.6" Multi-point Capacitive Touch Panle                          |
| Interface              | VGA for monitor, USB for touch screen, HDMI cable for<br>Optional |
| Power                  | 12V DC 3A                                                         |
| Operating Temperature  | -10C ~60C                                                         |
| Endurance Test strikes | Over 10millions                                                   |
| Linearity              | 1.50%                                                             |
| Film Thickness         | 0.175mm, 0.188mm                                                  |