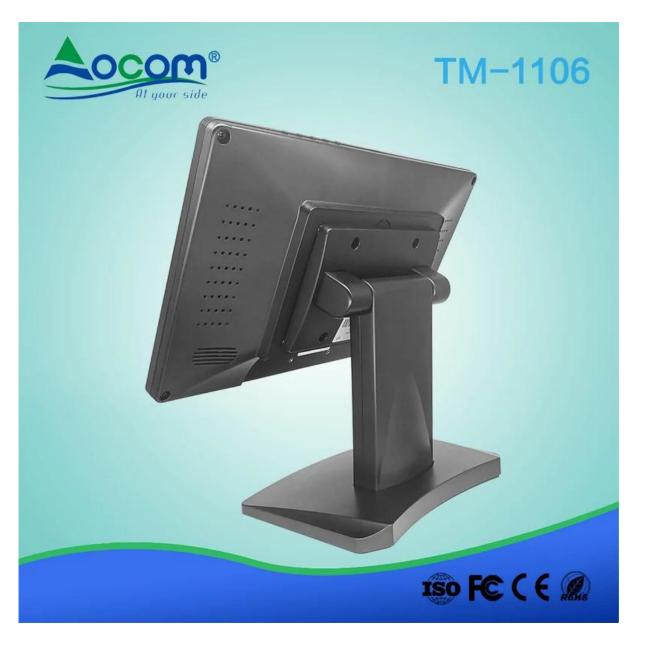

## Features:

High resolution: Support 1366\*768; Multi-point Capacitive Touch Panle; VGA port and VGA cable for standard; HDMI port buit-in cable for optional; Lifetime: 5 million touch; Sturdy base for adjusting the screen elevation angle.