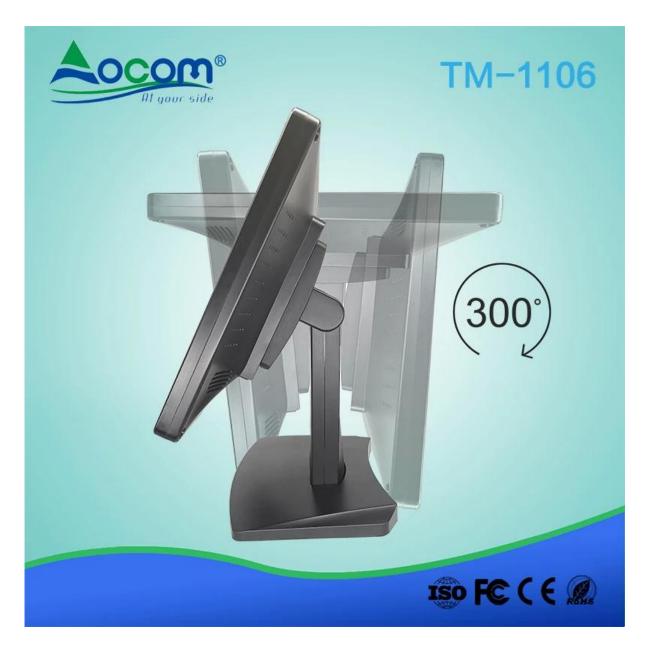

## Features:

High resolution: Support 1366\*768; Multi-point Capacitive Touch Panle; VGA port and VGA cable for standard; HDMI port buit-in cable for optional; Lifetime: 5 million touch; Sturdy base for adjusting the screen elevation angle.