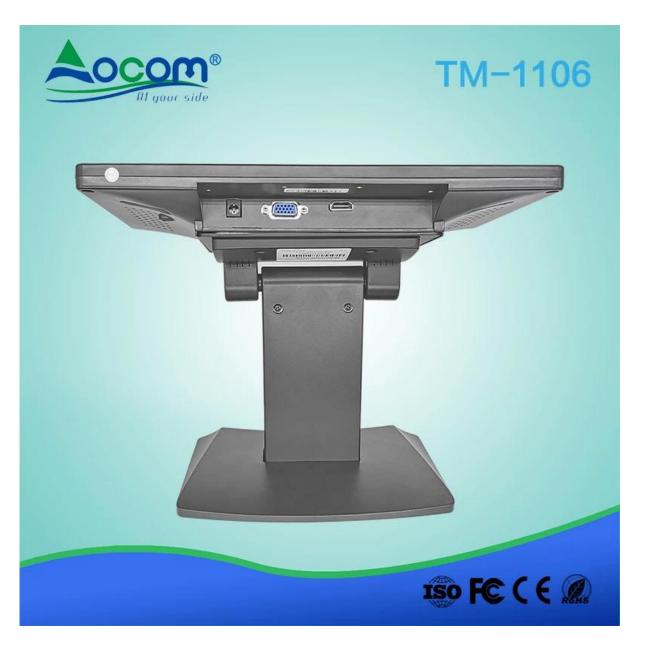

## TM-1106 11.6" capacitive clear wall mount usb touch screen monitor for android tv box (M/N:TM-1106)

## Features:

High resolution: Support 1366\*768; Multi-point Capacitive Touch Panle; VGA port and VGA cable for standard; HDMI port buit-in cable for optional; Lifetime: 5 million touch; Sturdy base for adjusting the screen elevation angle.