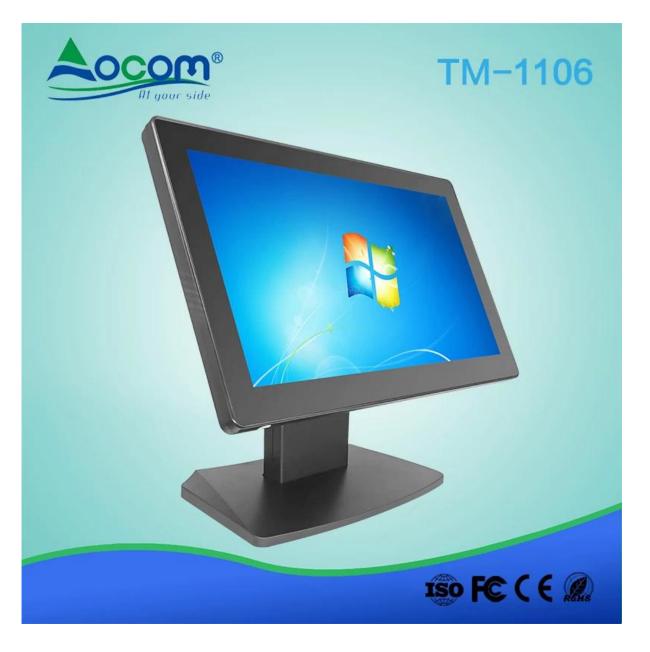

## TM-1106 11.6" capacitive clear wall mount usb touch screen monitor for android tv box (M/N:TM-1106)

## Features:

High resolution: Support 1366\*768; Multi-point Capacitive Touch Panle; VGA port and VGA cable for standard; HDMI port buit-in cable for optional; Lifetime: 5 million touch; Sturdy base for adjusting the screen elevation angle.

TM-1106