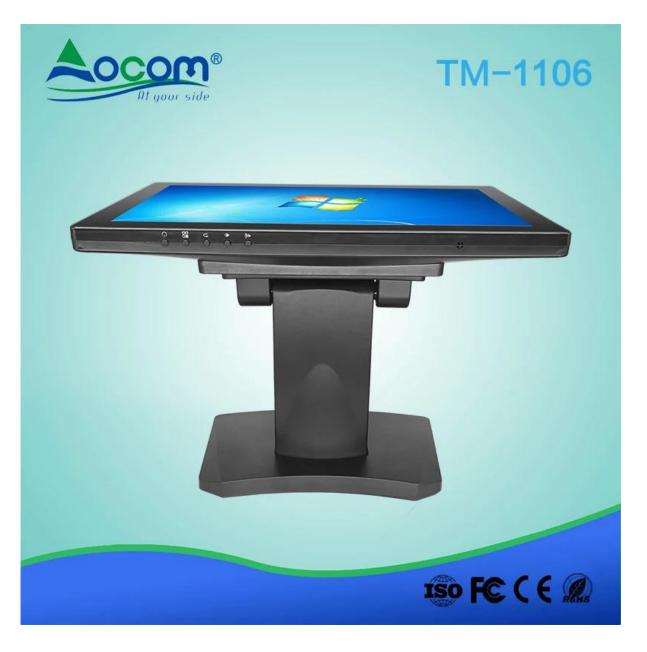

## TM-1106 11.6" capacitive clear wall mount usb touch screen monitor for android tv box (M/N:TM-1106)

## Features:

High resolution: Support 1366\*768; Multi-point Capacitive Touch Panle; VGA port and VGA cable for standard; HDMI port buit-in cable for optional; Lifetime: 5 million touch; Sturdy base for adjusting the screen elevation angle.