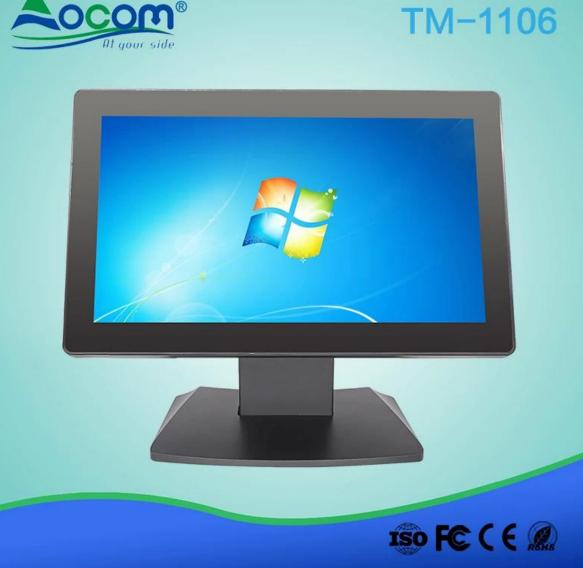

## TM-1106 11.6" capacitive clear wall mount usb touch screen monitor for android tv box (M/N:TM-1106)

## Features:

High resolution: Support 1366\*768; Multi-point Capacitive Touch Panle; VGA port and VGA cable for standard; HDMI port buit-in cable for optional; Lifetime: 5 million touch; Sturdy base for adjusting the screen elevation angle.