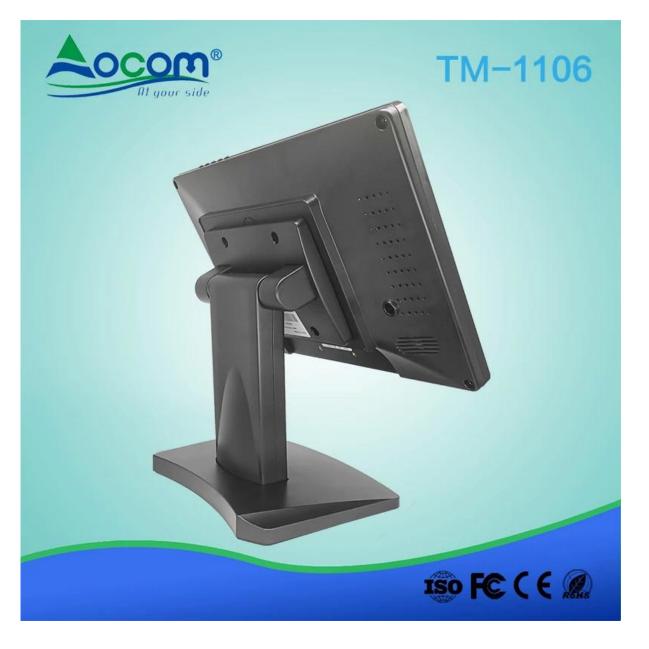

## TM-1106 11.6" capacitive clear wall mount usb touch screen monitor for android tv box (M/N:TM-1106)

## Features:

High resolution: Support 1366\*768; Multi-point Capacitive Touch Panle; VGA port and VGA cable for standard; HDMI port buit-in cable for optional; Lifetime: 5 million touch; Sturdy base for adjusting the screen elevation angle.

TM-1106