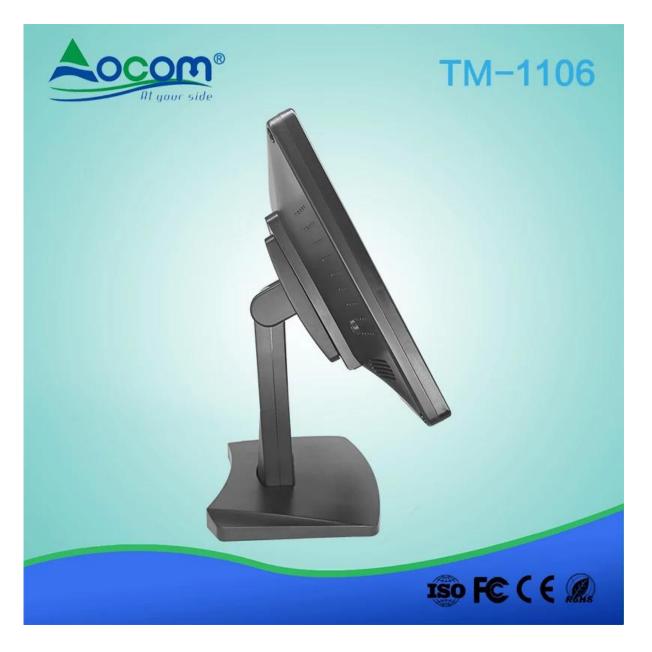

## TM-1106 11.6" capacitive clear wall mount usb touch screen monitor for android tv box (M/N:TM-1106)

## Features:

High resolution: Support 1366\*768; Multi-point Capacitive Touch Panle; VGA port and VGA cable for standard; HDMI port buit-in cable for optional; Lifetime: 5 million touch; Sturdy base for adjusting the screen elevation angle.

TM-1106