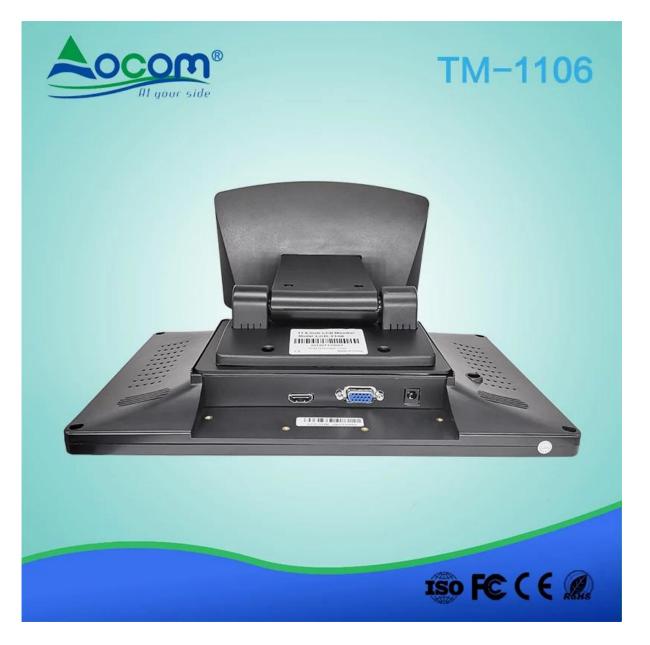

## TM-1106 11.6" capacitive clear wall mount usb touch screen monitor for android tv box (M/N:TM-1106)

## Features:

High resolution: Support 1366\*768; Multi-point Capacitive Touch Panle; VGA port and VGA cable for standard; HDMI port buit-in cable for optional; Lifetime: 5 million touch; Sturdy base for adjusting the screen elevation angle.

## Specification:

| LCD Screen Size        | 11.6"                                                             |
|------------------------|-------------------------------------------------------------------|
| Aspect Ratio           | 16:9                                                              |
| Resolution             | 1366*768                                                          |
| Pixel Pitch(mm)        | 0.297                                                             |
| Number of colors       | 16.2M                                                             |
| Contrast Ratio         | 700/1                                                             |
| Brightness             | 400cd/m <sup>2</sup>                                              |
| Response Time          | 8ms                                                               |
| Touch Panel            | 11.6" Multi-point Capacitive Touch Panle                          |
| Interface              | VGA for monitor, USB for touch screen, HDMI cable for<br>Optional |
| Power                  | 12V DC 3A                                                         |
| Operating Temperature  | -10C ~60C                                                         |
| Endurance Test strikes | Over 10millions                                                   |
| Linearity              | 1.50%                                                             |
| Film Thickness         | 0.175mm, 0.188mm                                                  |