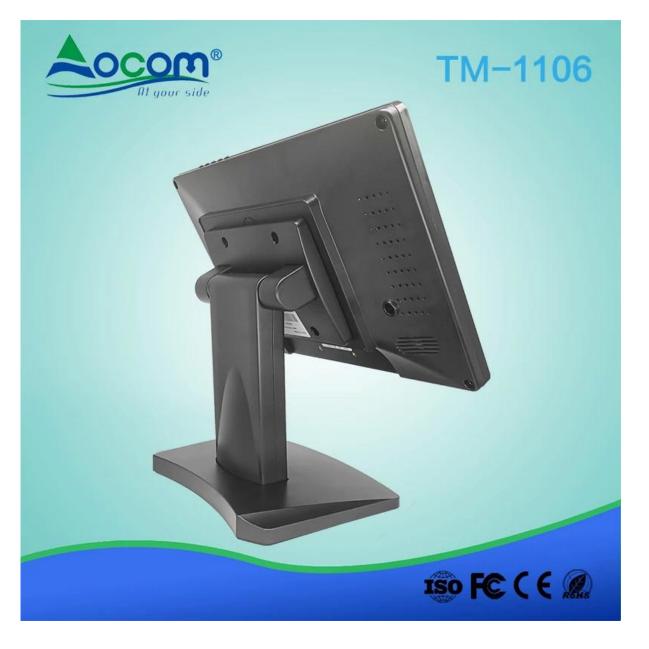

## TM-1106 1366x768 HDMI waterproof industrial 12 inch usb lcd pos touch monitor (M/N:TM-1106)

## Features:

High resolution: Support 1366\*768; Multi-point Capacitive Touch Panle; VGA port and VGA cable for standard; HDMI port buit-in cable for optional; Lifetime: 5 million touch; Sturdy base for adjusting the screen elevation angle.