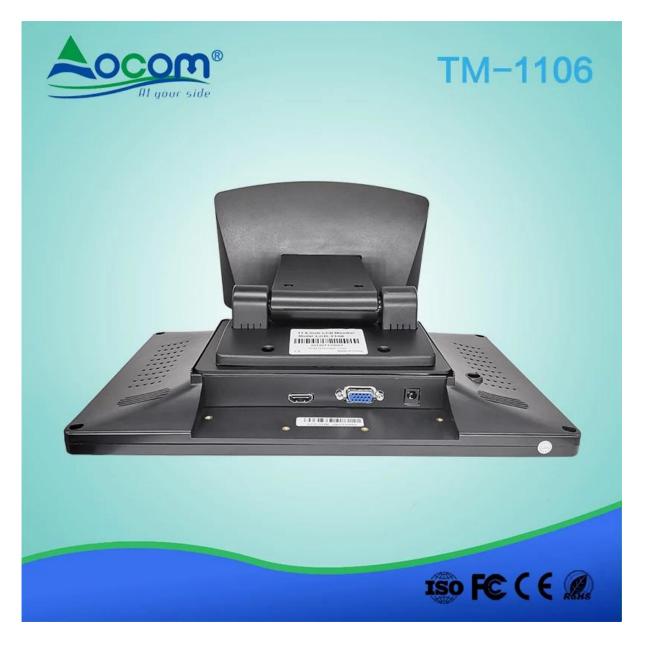

## TM-1106 1366x768 HDMI waterproof industrial 12 inch usb lcd pos touch monitor (M/N:TM-1106)

## Features:

High resolution: Support 1366\*768; Multi-point Capacitive Touch Panle; VGA port and VGA cable for standard; HDMI port buit-in cable for optional; Lifetime: 5 million touch; Sturdy base for adjusting the screen elevation angle.

## **Specification:**

| LCD Screen Size        | 11.6"                                                             |
|------------------------|-------------------------------------------------------------------|
| Aspect Ratio           | 16:9                                                              |
| Resolution             | 1366*768                                                          |
| Pixel Pitch(mm)        | 0.297                                                             |
| Number of colors       | 16.2M                                                             |
| Contrast Ratio         | 700/1                                                             |
| Brightness             | 400cd/m <sup>2</sup>                                              |
| Response Time          | 8ms                                                               |
| Touch Panel            | 11.6" Multi-point Capacitive Touch Panle                          |
| Interface              | VGA for monitor, USB for touch screen, HDMI cable for<br>Optional |
| Power                  | 12V DC 3A                                                         |
| Operating Temperature  | -10C ~60C                                                         |
| Endurance Test strikes | Over 10millions                                                   |
| Linearity              | 1.50%                                                             |
| Film Thickness         | 0.175mm, 0.188mm                                                  |