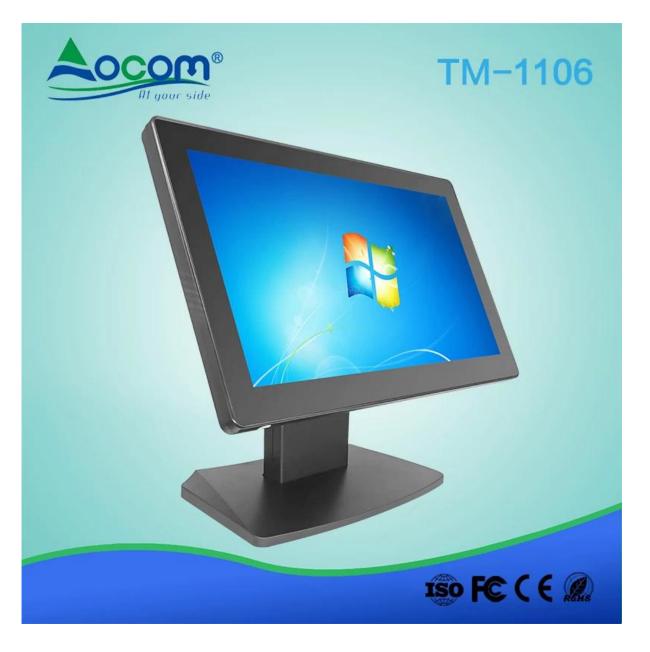

## TM-1106 1366x768 HDMI waterproof industrial 12 inch usb lcd pos touch monitor (M/N:TM-1106)

## Features:

High resolution: Support 1366\*768; Multi-point Capacitive Touch Panle; VGA port and VGA cable for standard; HDMI port buit-in cable for optional; Lifetime: 5 million touch; Sturdy base for adjusting the screen elevation angle.