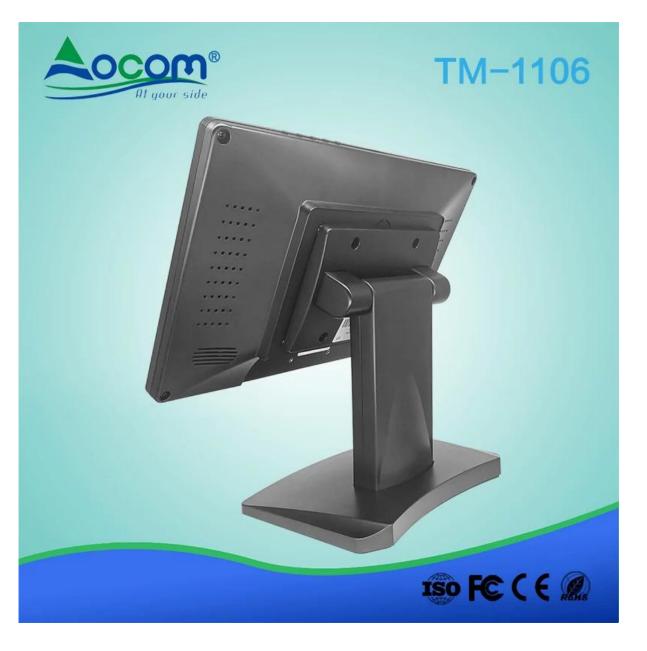

## Features:

High resolution: Support 1366\*768; Multi-point Capacitive Touch Panle; VGA port and VGA cable for standard; HDMI port buit-in cable for optional; Lifetime: 5 million touch; Sturdy base for adjusting the screen elevation angle.

## **Specification:**

| LCD Screen Size        | 11.6"                                                             |
|------------------------|-------------------------------------------------------------------|
| Aspect Ratio           | 16:9                                                              |
| Resolution             | 1366*768                                                          |
| Pixel Pitch(mm)        | 0.297                                                             |
| Number of colors       | 16.2M                                                             |
| Contrast Ratio         | 700/1                                                             |
| Brightness             | 400cd/m <sup>2</sup>                                              |
| Response Time          | 8ms                                                               |
| Touch Panel            | 11.6" Multi-point Capacitive Touch Panle                          |
| Interface              | VGA for monitor, USB for touch screen, HDMI cable for<br>Optional |
| Power                  | 12V DC 3A                                                         |
| Operating Temperature  | -10C ~60C                                                         |
| Endurance Test strikes | Over 10millions                                                   |
| Linearity              | 1.50%                                                             |
| Film Thickness         | 0.175mm, 0.188mm                                                  |