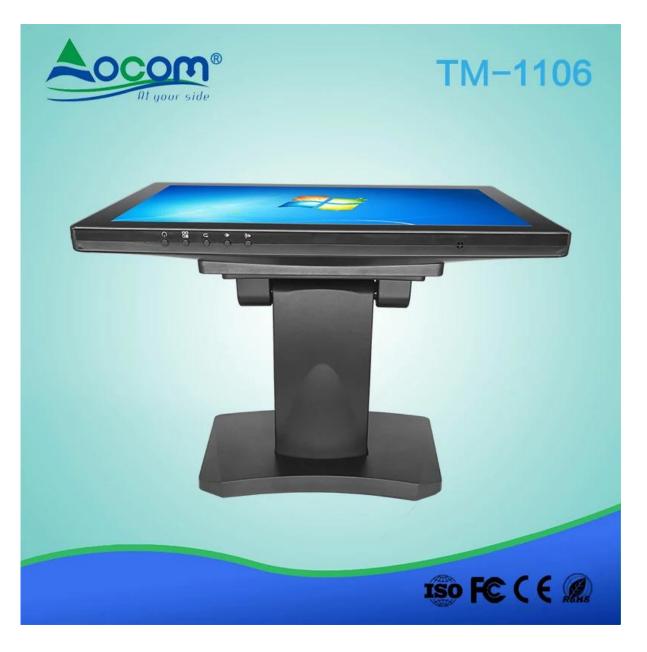

## TM-1106 1366x768 HDMI waterproof industrial 12 inch usb lcd pos touch monitor (M/N:TM-1106)

## Features:

High resolution: Support 1366\*768; Multi-point Capacitive Touch Panle; VGA port and VGA cable for standard; HDMI port buit-in cable for optional; Lifetime: 5 million touch; Sturdy base for adjusting the screen elevation angle.

## **Specification:**

| LCD Screen Size        | 11.6"                                                             |
|------------------------|-------------------------------------------------------------------|
| Aspect Ratio           | 16:9                                                              |
| Resolution             | 1366*768                                                          |
| Pixel Pitch(mm)        | 0.297                                                             |
| Number of colors       | 16.2M                                                             |
| Contrast Ratio         | 700/1                                                             |
| Brightness             | 400cd/m <sup>2</sup>                                              |
| Response Time          | 8ms                                                               |
| Touch Panel            | 11.6" Multi-point Capacitive Touch Panle                          |
| Interface              | VGA for monitor, USB for touch screen, HDMI cable for<br>Optional |
| Power                  | 12V DC 3A                                                         |
| Operating Temperature  | -10C ~60C                                                         |
| Endurance Test strikes | Over 10millions                                                   |
| Linearity              | 1.50%                                                             |
| Film Thickness         | 0.175mm, 0.188mm                                                  |