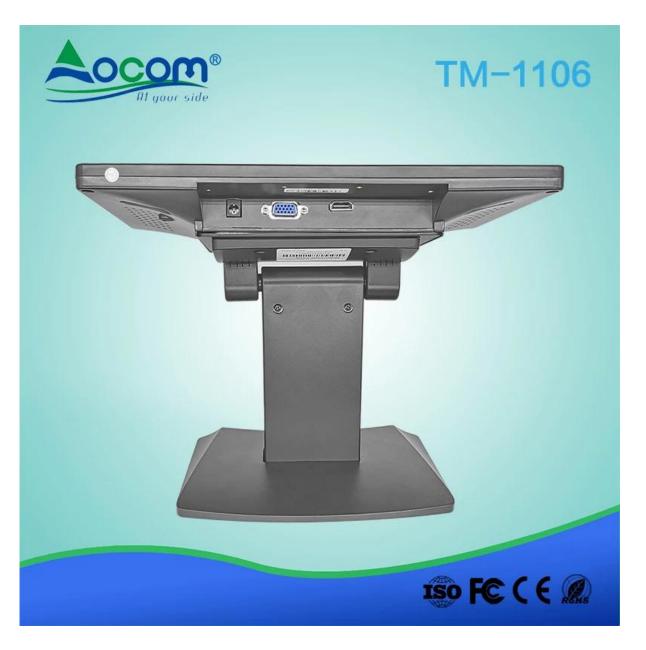

## TM-1106 1366x768 HDMI waterproof industrial 12 inch usb lcd pos touch monitor (M/N:TM-1106)

## Features:

High resolution: Support 1366\*768; Multi-point Capacitive Touch Panle; VGA port and VGA cable for standard; HDMI port buit-in cable for optional; Lifetime: 5 million touch; Sturdy base for adjusting the screen elevation angle.

## **Specification:**

| LCD Screen Size        | 11.6"                                                             |
|------------------------|-------------------------------------------------------------------|
| Aspect Ratio           | 16:9                                                              |
| Resolution             | 1366*768                                                          |
| Pixel Pitch(mm)        | 0.297                                                             |
| Number of colors       | 16.2M                                                             |
| Contrast Ratio         | 700/1                                                             |
| Brightness             | 400cd/m <sup>2</sup>                                              |
| Response Time          | 8ms                                                               |
| Touch Panel            | 11.6" Multi-point Capacitive Touch Panle                          |
| Interface              | VGA for monitor, USB for touch screen, HDMI cable for<br>Optional |
| Power                  | 12V DC 3A                                                         |
| Operating Temperature  | -10C ~60C                                                         |
| Endurance Test strikes | Over 10millions                                                   |
| Linearity              | 1.50%                                                             |
| Film Thickness         | 0.175mm, 0.188mm                                                  |