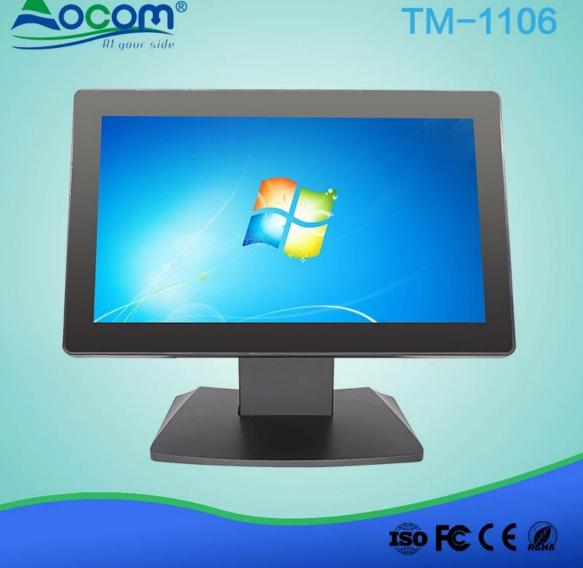

## TM-1106 1366x768 HDMI waterproof industrial 12 inch usb lcd pos touch monitor (M/N:TM-1106)

## Features:

High resolution: Support 1366\*768; Multi-point Capacitive Touch Panle; VGA port and VGA cable for standard; HDMI port buit-in cable for optional; Lifetime: 5 million touch; Sturdy base for adjusting the screen elevation angle.

## **Specification:**

| LCD Screen Size        | 11.6"                                                             |
|------------------------|-------------------------------------------------------------------|
| Aspect Ratio           | 16:9                                                              |
| Resolution             | 1366*768                                                          |
| Pixel Pitch(mm)        | 0.297                                                             |
| Number of colors       | 16.2M                                                             |
| Contrast Ratio         | 700/1                                                             |
| Brightness             | 400cd/m <sup>2</sup>                                              |
| Response Time          | 8ms                                                               |
| Touch Panel            | 11.6" Multi-point Capacitive Touch Panle                          |
| Interface              | VGA for monitor, USB for touch screen, HDMI cable for<br>Optional |
| Power                  | 12V DC 3A                                                         |
| Operating Temperature  | -10C ~60C                                                         |
| Endurance Test strikes | Over 10millions                                                   |
| Linearity              | 1.50%                                                             |
| Film Thickness         | 0.175mm, 0.188mm                                                  |