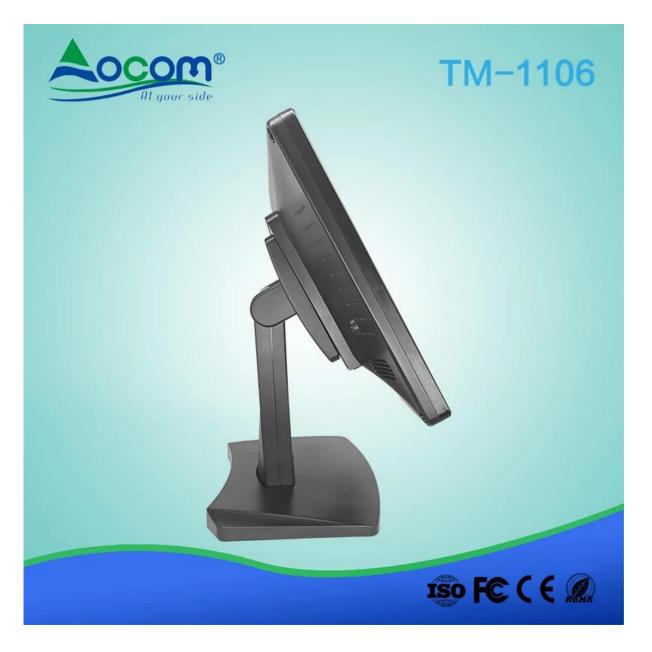

## Features:

High resolution: Support 1366\*768; Multi-point Capacitive Touch Panle; VGA port and VGA cable for standard; HDMI port buit-in cable for optional; Lifetime: 5 million touch; Sturdy base for adjusting the screen elevation angle.