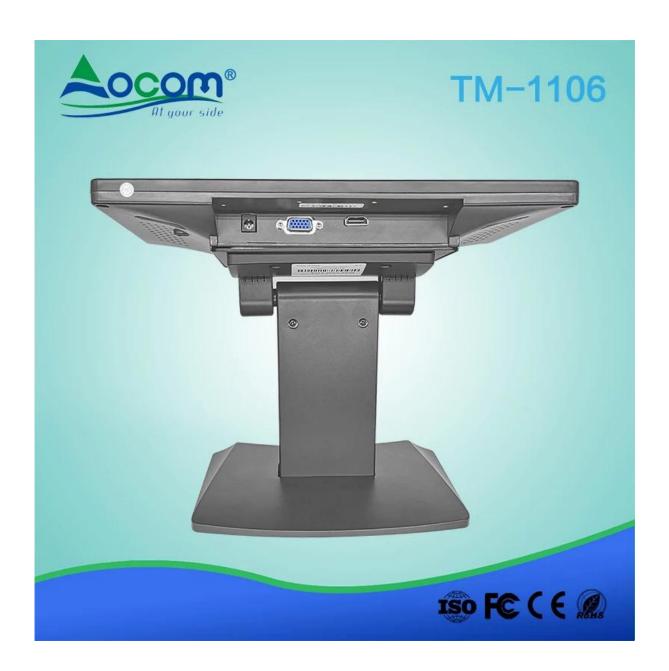

## TM-1106 11.6 inch OEM wall mounted touch screen POS LCD display (M/N:TM-1106)

## **Features:**

High resolution: Support 1366\*768; Multi-point Capacitive Touch Panle; VGA port and VGA cable for standard; HDMI port buit-in cable for optional;

Lifetime: 5 million touch;

Sturdy base for adjusting the screen elevation angle.

## **Specification:**

| LCD Screen Size        | 11.6"                                                |
|------------------------|------------------------------------------------------|
| Aspect Ratio           | 16:9                                                 |
| Resolution             | 1366*768                                             |
| Pixel Pitch(mm)        | 0.297                                                |
| Number of colors       | 16.2M                                                |
| Contrast Ratio         | 700/1                                                |
| Brightness             | 400cd/m <sup>2</sup>                                 |
| Response Time          | 8ms                                                  |
| Touch Panel            | 11.6" Multi-point Capacitive Touch Panle             |
| Interface              | VGA for monitor,USB for touch screen, HDMI cable for |
|                        | Optional                                             |
| Power                  | 12V DC 3A                                            |
| Operating Temperature  | -10C ~60C                                            |
| Endurance Test strikes | Over 10millions                                      |
| Linearity              | 1.50%                                                |
| Film Thickness         | 0.175mm, 0.188mm                                     |