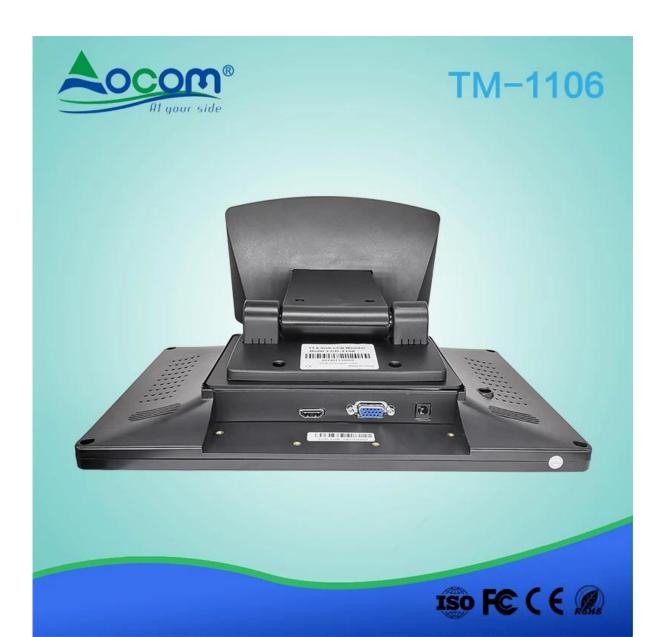

## TM-1106 11.6 inch OEM wall mounted touch screen POS LCD display (M/N:TM-1106)

## **Features:**

High resolution: Support 1366\*768; Multi-point Capacitive Touch Panle; VGA port and VGA cable for standard; HDMI port buit-in cable for optional;

Lifetime: 5 million touch;

Sturdy base for adjusting the screen elevation angle.

## **Specification:**

| LCD Screen Size        | 11.6"                                                |
|------------------------|------------------------------------------------------|
| Aspect Ratio           | 16:9                                                 |
| Resolution             | 1366*768                                             |
| Pixel Pitch(mm)        | 0.297                                                |
| Number of colors       | 16.2M                                                |
| Contrast Ratio         | 700/1                                                |
| Brightness             | 400cd/m <sup>2</sup>                                 |
| Response Time          | 8ms                                                  |
| Touch Panel            | 11.6" Multi-point Capacitive Touch Panle             |
| Interface              | VGA for monitor,USB for touch screen, HDMI cable for |
|                        | Optional                                             |
| Power                  | 12V DC 3A                                            |
| Operating Temperature  | -10C ~60C                                            |
| Endurance Test strikes | Over 10millions                                      |
| Linearity              | 1.50%                                                |
| Film Thickness         | 0.175mm, 0.188mm                                     |