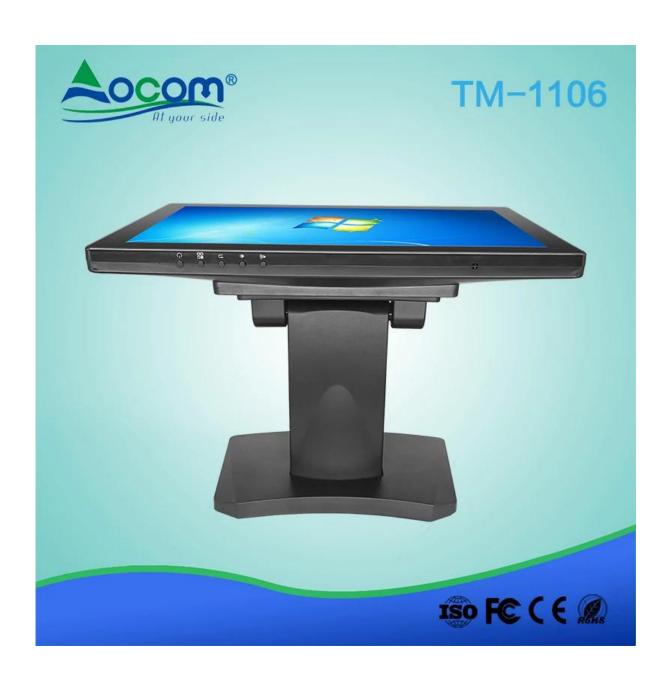

## TM-1106 11.6 inch OEM wall mounted touch screen POS LCD display (M/N:TM-1106)

## **Features:**

High resolution: Support 1366\*768; Multi-point Capacitive Touch Panle; VGA port and VGA cable for standard; HDMI port buit-in cable for optional;

Lifetime: 5 million touch;

Sturdy base for adjusting the screen elevation angle.

## **Specification:**

| LCD Screen Size        | 11.6"                                                |
|------------------------|------------------------------------------------------|
| Aspect Ratio           | 16:9                                                 |
| Resolution             | 1366*768                                             |
| Pixel Pitch(mm)        | 0.297                                                |
| Number of colors       | 16.2M                                                |
| Contrast Ratio         | 700/1                                                |
| Brightness             | 400cd/m <sup>2</sup>                                 |
| Response Time          | 8ms                                                  |
| Touch Panel            | 11.6" Multi-point Capacitive Touch Panle             |
| Interface              | VGA for monitor,USB for touch screen, HDMI cable for |
|                        | Optional                                             |
| Power                  | 12V DC 3A                                            |
| Operating Temperature  | -10C ~60C                                            |
| Endurance Test strikes | Over 10millions                                      |
| Linearity              | 1.50%                                                |
| Film Thickness         | 0.175mm, 0.188mm                                     |