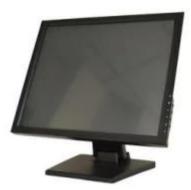

## **15-inch Touch Screen LCD Display**

(Model No: TM1502)

## **FEATURES:**

- l High resolution: Support 1024\*768 / 1280\*1024;
- 1 Grade A LCD panel;
- 1 5/4 touch panel for option with water-proof;
- 1 Lifetime: 50 million touch;