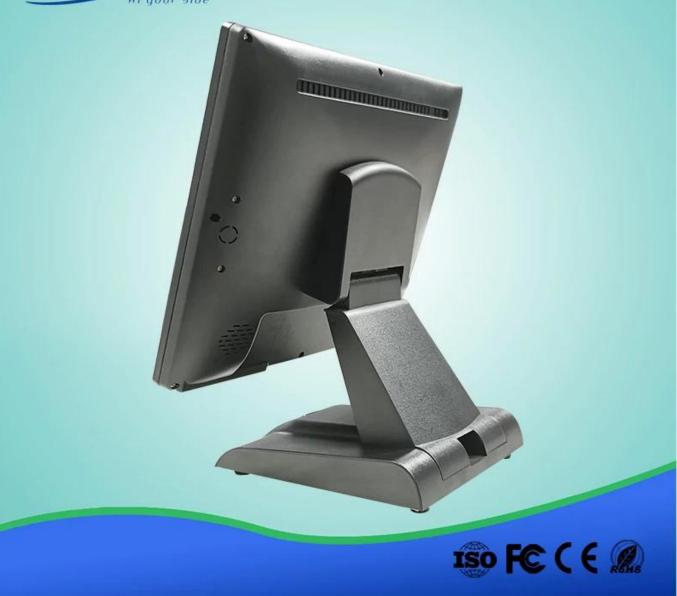

#### FEATURES:

I High resolution: Support 1024\*768;

I Grade A LCD panel;

I Capacitive or resistive screen for optional;

l Lifetime: 50 million touch;

I Sturdy base for adjusting the screen elevation angle.