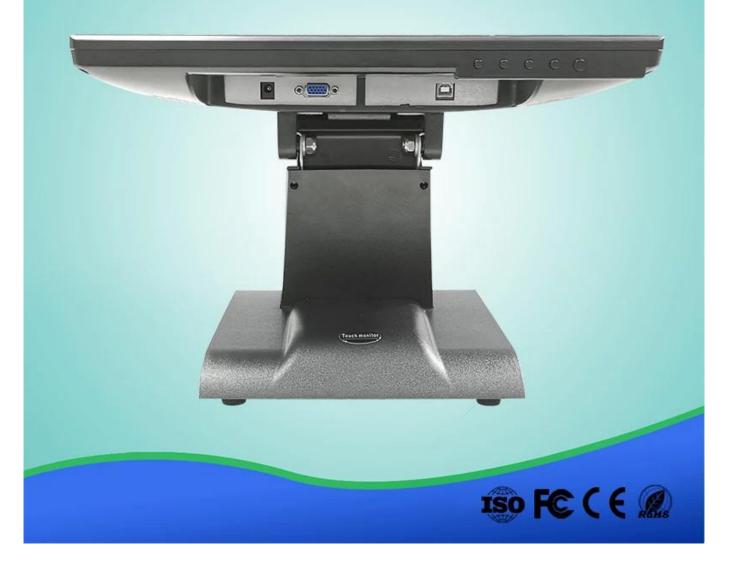

#### **SPECIFICATION:**

| LCD Screen Size        | 15"                                             |
|------------------------|-------------------------------------------------|
| Aspect Ratio           | 4:3                                             |
| Resolution             | 1024×768                                        |
| Pixel Pitch(mm)        | 0.297                                           |
| Number of colors       | 16.2M                                           |
| Contrast Ratio         | 700/1                                           |
| Brightness             | 400cd/m <sup>2</sup>                            |
| Response Time          | 8ms                                             |
| Touch Panel            | 15" capacitive or resistive screen for optional |
| Interface              | VGA for monitor,USB for touch screen            |
| Power                  | 12V DC 3A                                       |
| Operating Temperature  | -10C ~60C                                       |
| Endurance Test strikes | Over 10millions                                 |
| Linearity              | 1.50%                                           |
| Film Thickness         | 0.175mm, 0.188mm                                |
| Glass Thickness        | 0.7mm, 1.1mm,1.8mm                              |
| Humidity               | <95%                                            |