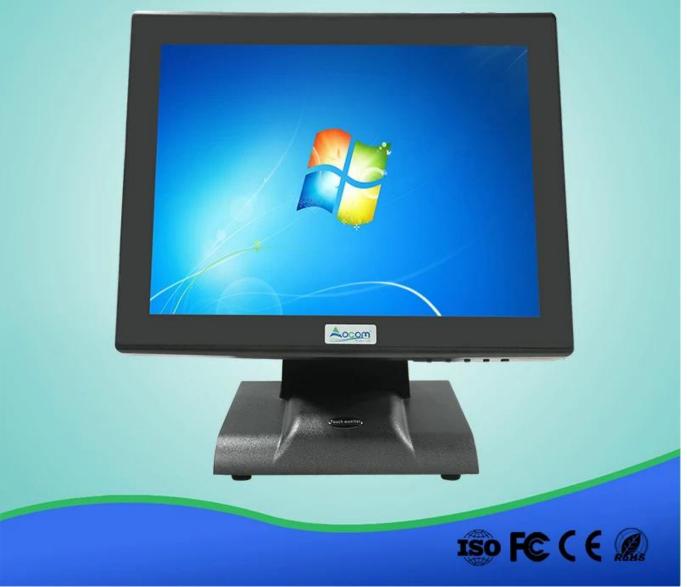

### **15-inch Touch Monitor**

Model No: TM1505

#### FEATURES:

I High resolution: Support 1024\*768;

I Grade A LCD panel;

I Capacitive or resistive screen for optional;

l Lifetime: 50 million touch;

I Sturdy base for adjusting the screen elevation angle.

#### **SPECIFICATION:**

| LCD Screen Size        | 15"                                             |
|------------------------|-------------------------------------------------|
| Aspect Ratio           | 4:3                                             |
| Resolution             | 1024×768                                        |
| Pixel Pitch(mm)        | 0.297                                           |
| Number of colors       | 16.2M                                           |
| Contrast Ratio         | 700/1                                           |
| Brightness             | 400cd/m <sup>2</sup>                            |
| Response Time          | 8ms                                             |
| Touch Panel            | 15" capacitive or resistive screen for optional |
| Interface              | VGA for monitor,USB for touch screen            |
| Power                  | 12V DC 3A                                       |
| Operating Temperature  | -10C ~60C                                       |
| Endurance Test strikes | Over 10millions                                 |
| Linearity              | 1.50%                                           |
| Film Thickness         | 0.175mm, 0.188mm                                |
| Glass Thickness        | 0.7mm, 1.1mm,1.8mm                              |
| Humidity               | <95%                                            |