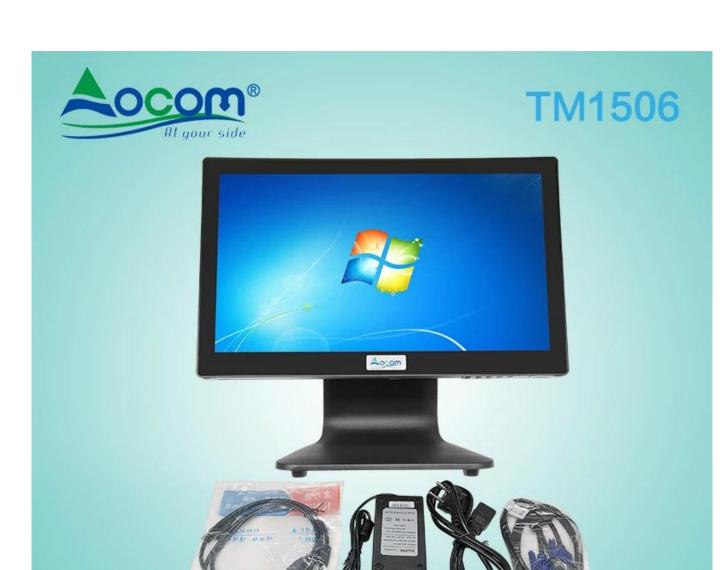

## 15.6 inch Capacitive Touch Monitor

(M/N:TM1506)

## **Features:**

I High resolution: Support 1366\*768

I Brand new BOE LCD screen

I Multi-point Capacitive Touch Panle

I VGA port and VGA cable for standard

I HDMI port buit-in cable for optional

I Lifetime: 5 million touch;

I Sturdy base for adjusting the screen elevation angle

I Can be wall mounted