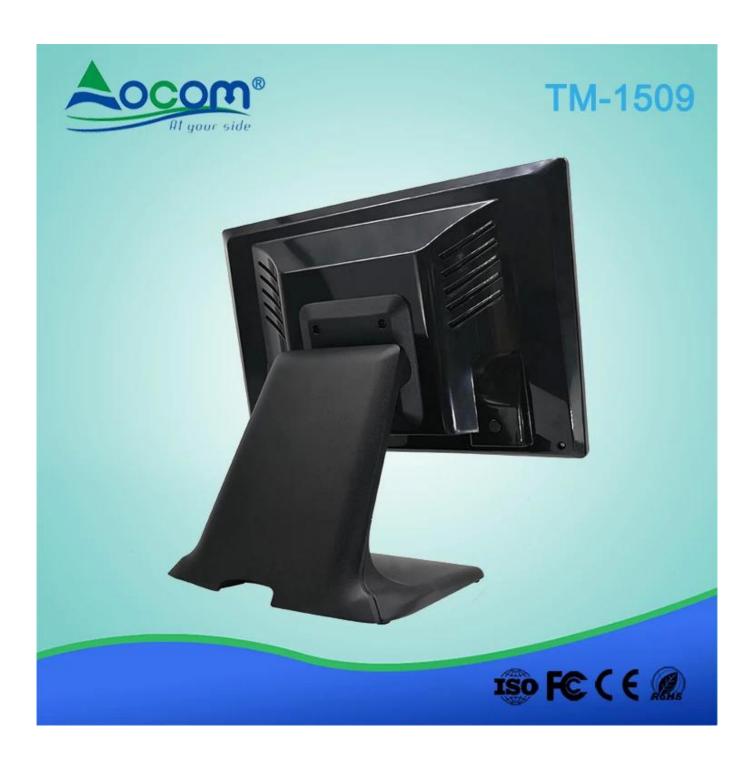

## 15.6 inch Multi-point Capacitive Touch Monitor

(M/N:TM-1509)

Aluminum base for adjusting the screen elevation angle.