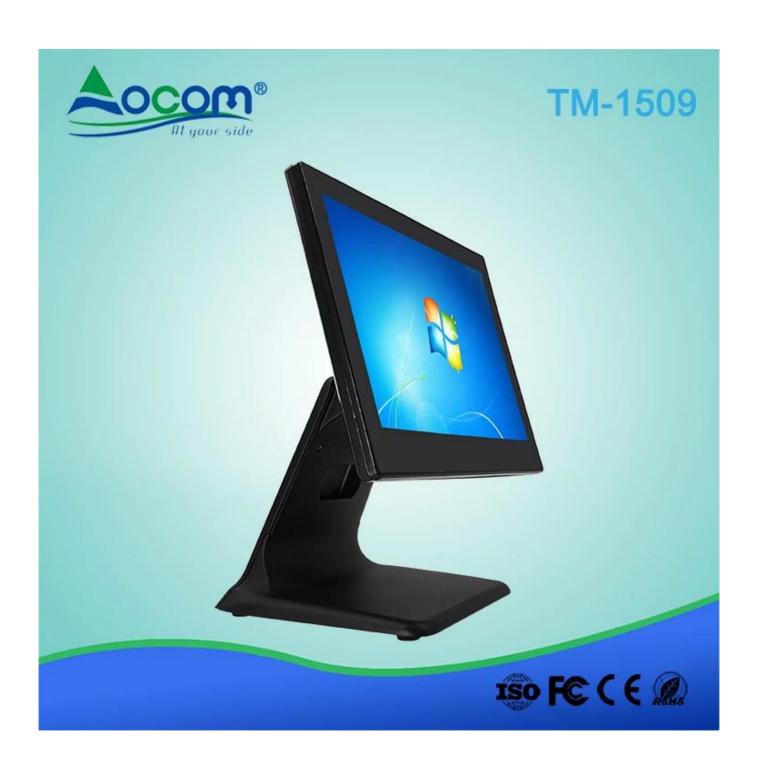

/m <sup>2</sup>                                          |
| Response Time          | 8ms                                                           |
| Touch Panel            | 15.6" Multi-point Capacitive Touch Panel                      |
| Interface              | VGA for monitor,USB for touch screen, HDMI cable for Optional |
| Power                  | 12V DC 3A                                                     |
| Operating Temperature  | -10C ~60C                                                     |
| Endurance Test strikes | Over 10millions                                               |
| Linearity              | 1.50%                                                         |
| Humidity               | <95%                                                          |























## TM-1509