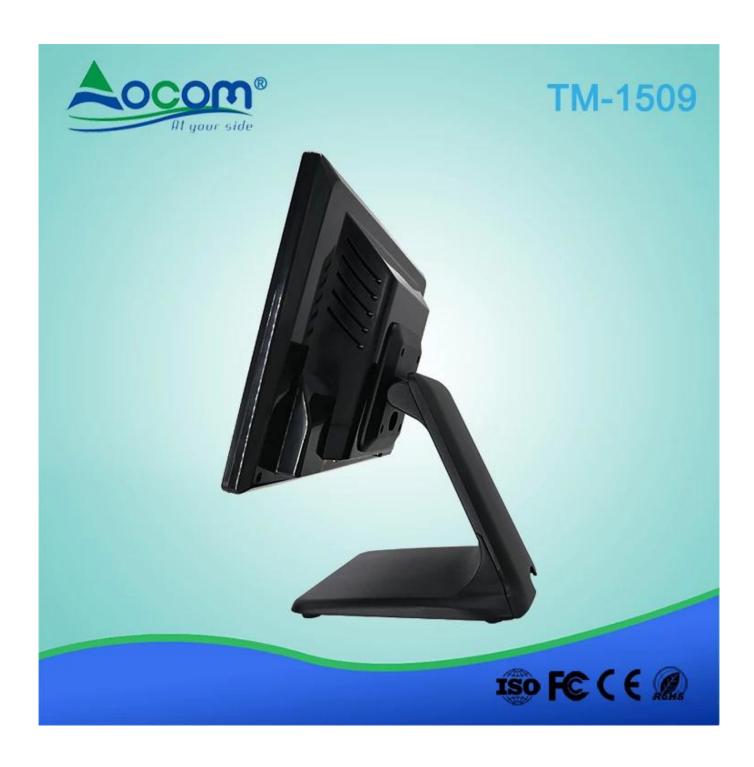

## 15.6 inch Multi-point Capacitive Touch Monitor

(M/N:TM-1509)

Aluminum base for adjusting the screen elevation angle.