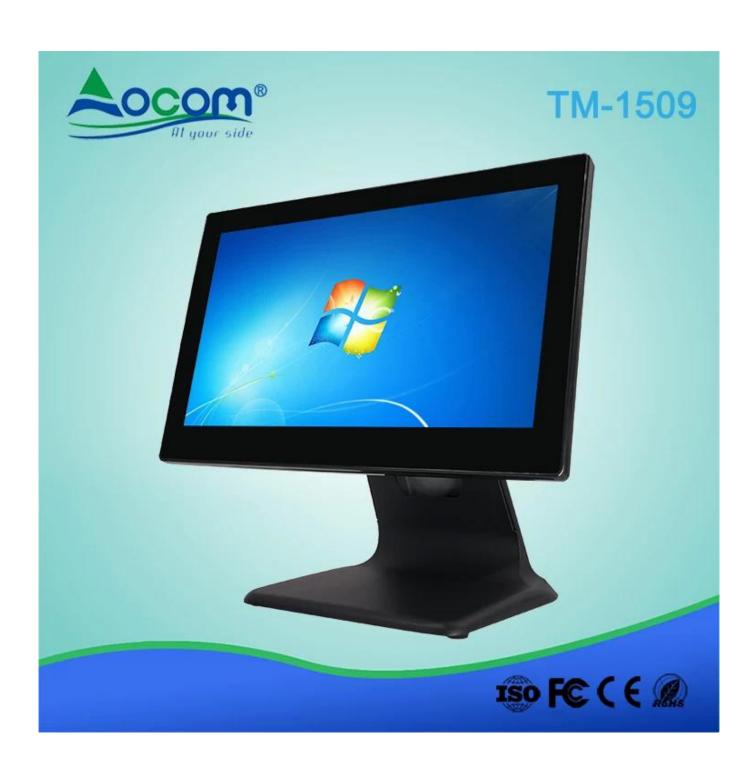

## 15.6 inch Multi-point Capacitive Touch Monitor

(M/N:TM-1509)

## Features:

15.6 inch LVDS Screen; (16:9)1366\*768 resolution; Multi-point Capacitive Touch Panle; VGA port and VGA cable for standard; HDMI port buit-in, cable for optional;

Lifetime: 5 million touch;

Aluminum base for adjusting the screen elevation angle.