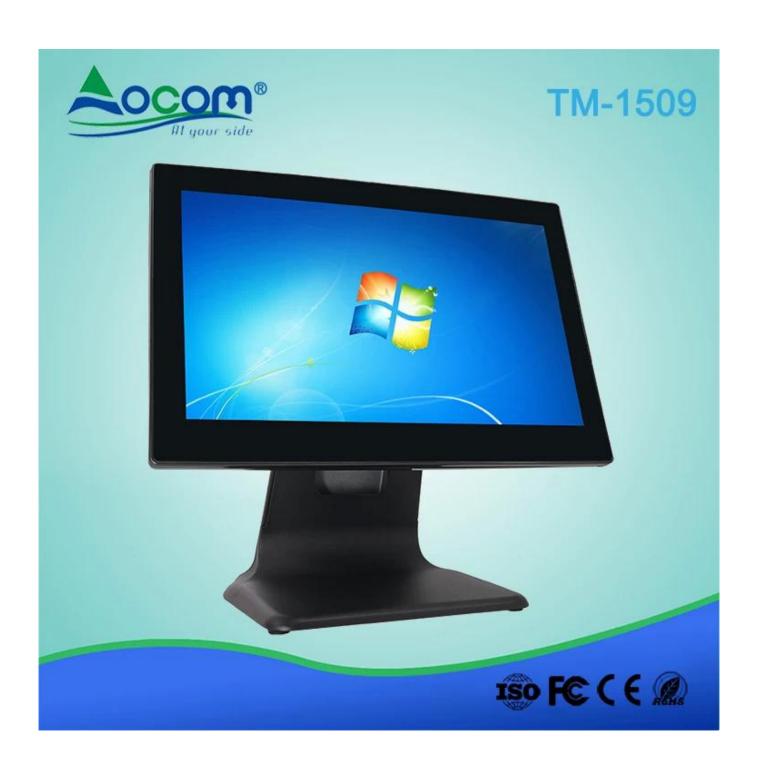

## 15.6 inch Multi-point Capacitive Touch Monitor

(M/N:TM-1509)

## Features:

15.6 inch LVDS Screen; (16:9)1366\*768 resolution; Multi-point Capacitive Touch Panle; VGA port and VGA cable for standard; HDMI port buit-in, cable for optional;

Lifetime: 5 million touch;