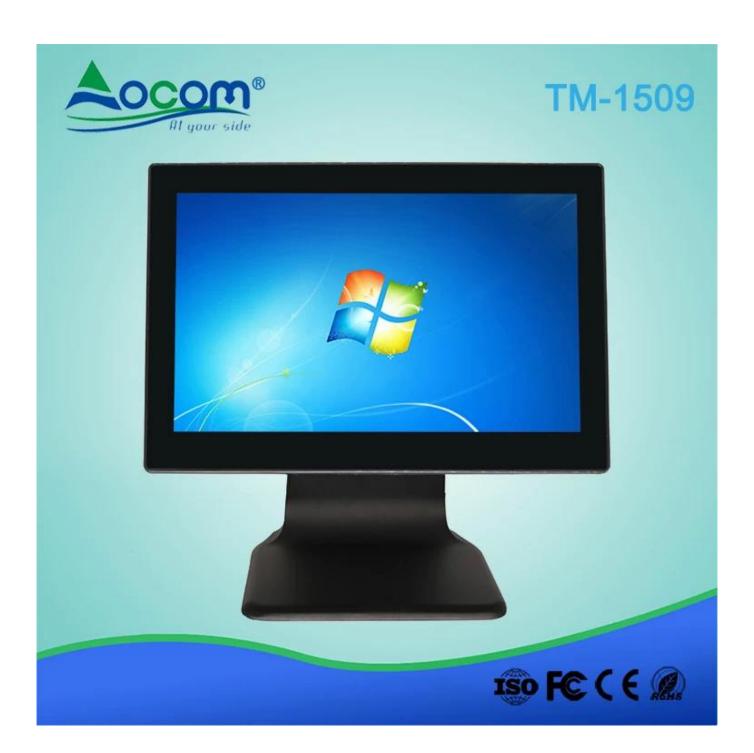

## 15.6 inch Multi-point Capacitive Touch Monitor

(M/N:TM-1509)

## Features:

15.6 inch LVDS Screen; (16:9)1366\*768 resolution; Multi-point Capacitive Touch Panle; VGA port and VGA cable for standard; HDMI port buit-in, cable for optional;

Lifetime: 5 million touch;

Aluminum base for adjusting the screen elevation angle.