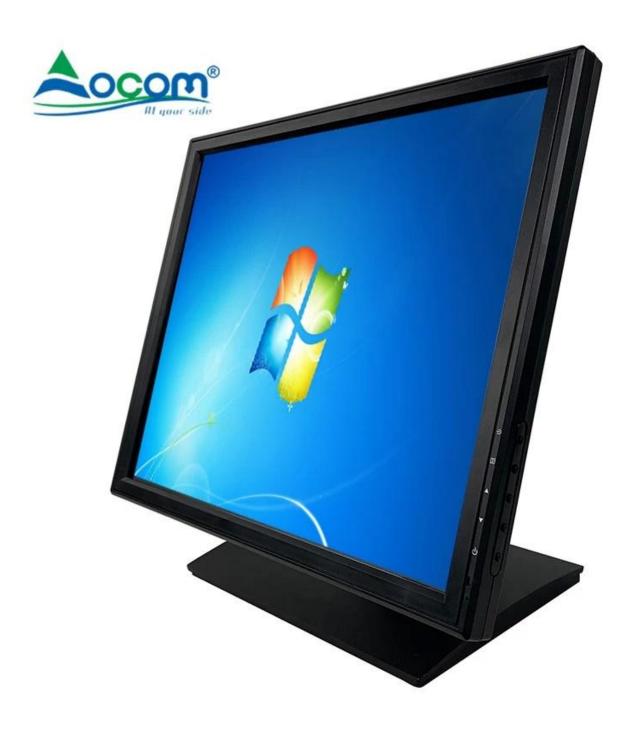

## 17" 1280\*1024 All in One LED Monitor Desktop Touch Screen POS Displays

(Model No: TM-1701)

## Features:

Multifunctional setting key;

5 or 4 wire touch panel for option;

Grade A LCD panel with LED backlight;

High resolution 1280\*1024@60HZ;

Suitable for all kinds of high-intensity working environment.