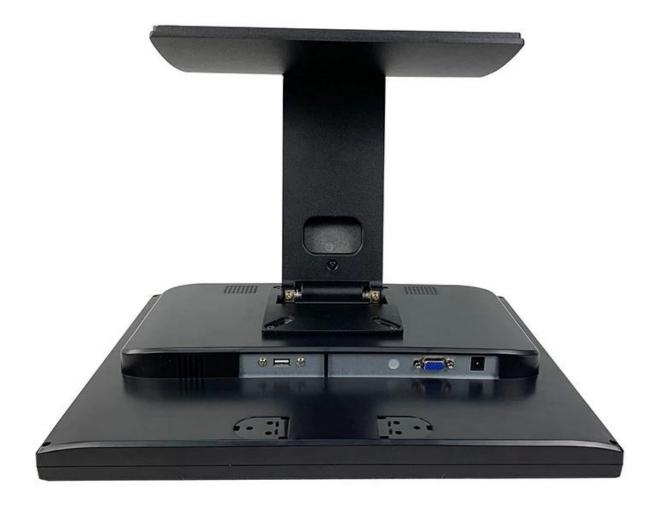

## Specification:

| Model        | TM-1701                                                     |
|--------------|-------------------------------------------------------------|
| Name         | 17 inch touch screen display                                |
| Color        | Whole black color machine usually                           |
| Material     | Metal base with plastic body                                |
| VESA         | 75*75mm for wall mounting(need extra wall mounting bracket) |
| OSD Language | Support 8kinds of international languages                   |
| Display      |                                                             |
| Display area | 337.92(W)×270.336(H) mm                                     |
| Pixel pitch  | 0.264*0.264                                                 |
| Aspect ratio | 5:4                                                         |
| Resoluiton   | 1280*1024                                                   |
| Brightness   | 300cd/m2                                                    |
| Contrast     | 1000:1                                                      |

| Display color             | 16.7M                                                                                                                     |
|---------------------------|---------------------------------------------------------------------------------------------------------------------------|
| View angle                | Horizon: 160; Vertical :150                                                                                               |
| Response time             | Sms                                                                                                                       |
| Touch function            |                                                                                                                           |
| Touch screen              | 5-wire resistive touch panel,4-wiretouch screen for option                                                                |
| Structure                 | ITO Film and ITO Glass FIT                                                                                                |
| surface treatment         | Fog surface, anti-glare                                                                                                   |
| Responding speed          | <8ms                                                                                                                      |
| Surface hardness          | Pencil hardness:3H                                                                                                        |
| Total light transmittance | 72% above                                                                                                                 |
| Touch life                | >35000000 times                                                                                                           |
| Connectivity              |                                                                                                                           |
| Rear I/O                  | 12V DC in jack*1                                                                                                          |
|                           | USB *1 for touch function                                                                                                 |
|                           | 15PIN D-sub VGA *1                                                                                                        |
|                           | HDMI*1 for option                                                                                                         |
|                           | Audio in*1 for option (built in speaker for option)                                                                       |
| Side key function         | Auto, Menu,Up,Down,Power Swicth                                                                                           |
| Environment               |                                                                                                                           |
| Operating temperature     | 0 to 40 degrees centigrade                                                                                                |
| Storage temperature       | -10 to 60 degrees centigrade                                                                                              |
| Working humidity          | 10%~80% No condensation                                                                                                   |
| Storage humidity          | 10%~90% No condensation                                                                                                   |
| Package                   |                                                                                                                           |
| Package with foam inside  | 445*180*415mm/8.0kg                                                                                                       |
| 4 in 1 carton             | 630*450*430mm/25kg                                                                                                        |
| Accessories               |                                                                                                                           |
| Power adapter             | 110-240V/50-60HZ AC power input ,DC12V/4A output adaptor                                                                  |
| Cable                     | Power cord compatible with USA /EU / UK etc and customized available,USB cable for touch,VGA cable(HDMI cable for option) |
| Touch related             | Touch pen,driver disk                                                                                                     |
| Other                     |                                                                                                                           |
|                           |                                                                                                                           |