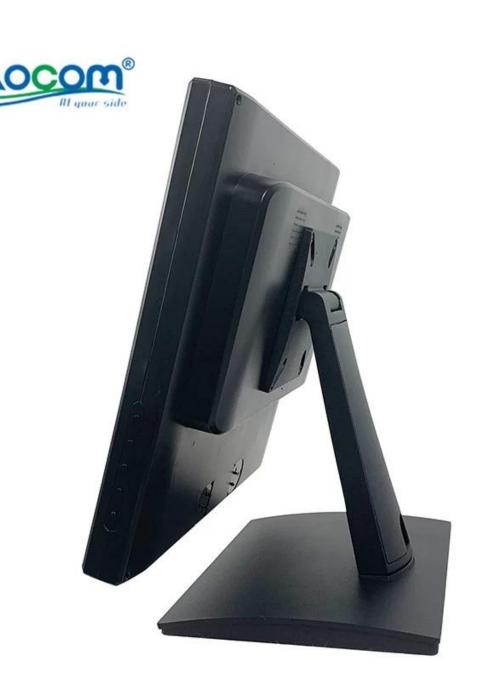

## Specification:

| Model        | TM-1701                                                     |
|--------------|-------------------------------------------------------------|
| Name         | 17 inch touch screen display                                |
| Color        | Whole black color machine usually                           |
| Material     | Metal base with plastic body                                |
| VESA         | 75*75mm for wall mounting(need extra wall mounting bracket) |
| OSD Language | Support 8kinds of international languages                   |
| Display      |                                                             |
| Display area | 337.92(W)×270.336(H) mm                                     |
| Pixel pitch  | 0.264*0.264                                                 |
| Aspect ratio | 5:4                                                         |
| Resoluiton   | 1280*1024                                                   |
| Brightness   | 300cd/m2                                                    |
| Contrast     | 1000:1                                                      |

| Display color             | 16.7M                                                                                                                     |
|---------------------------|---------------------------------------------------------------------------------------------------------------------------|
| View angle                | Horizon: 160; Vertical :150                                                                                               |
| Response time             | Sms                                                                                                                       |
| Touch function            |                                                                                                                           |
| Touch screen              | 5-wire resistive touch panel,4-wiretouch screen for option                                                                |
| Structure                 | ITO Film and ITO Glass FIT                                                                                                |
| surface treatment         | Fog surface, anti-glare                                                                                                   |
| Responding speed          | <8ms                                                                                                                      |
| Surface hardness          | Pencil hardness:3H                                                                                                        |
| Total light transmittance | 72% above                                                                                                                 |
| Touch life                | >35000000 times                                                                                                           |
| Connectivity              |                                                                                                                           |
| Rear I/O                  | 12V DC in jack*1                                                                                                          |
|                           | USB *1 for touch function                                                                                                 |
|                           | 15PIN D-sub VGA *1                                                                                                        |
|                           | HDMI*1 for option                                                                                                         |
|                           | Audio in*1 for option (built in speaker for option)                                                                       |
| Side key function         | Auto, Menu,Up,Down,Power Swicth                                                                                           |
| Environment               |                                                                                                                           |
| Operating temperature     | 0 to 40 degrees centigrade                                                                                                |
| Storage temperature       | -10 to 60 degrees centigrade                                                                                              |
| Working humidity          | 10%~80% No condensation                                                                                                   |
| Storage humidity          | 10%~90% No condensation                                                                                                   |
| Package                   |                                                                                                                           |
| Package with foam inside  | 445*180*415mm/8.0kg                                                                                                       |
| 4 in 1 carton             | 630*450*430mm/25kg                                                                                                        |
| Accessories               |                                                                                                                           |
| Power adapter             | 110-240V/50-60HZ AC power input ,DC12V/4A output adaptor                                                                  |
| Cable                     | Power cord compatible with USA /EU / UK etc and customized available,USB cable for touch,VGA cable(HDMI cable for option) |
| Touch related             | Touch pen,driver disk                                                                                                     |
| Other                     |                                                                                                                           |
|                           |                                                                                                                           |