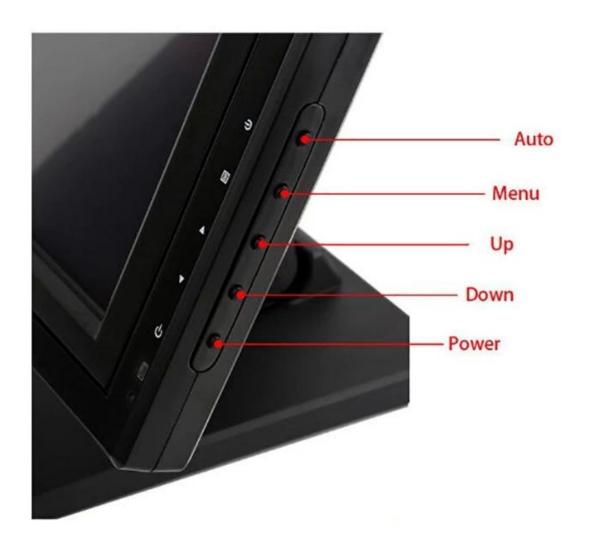

| Display color             | 16.7M                                                                                                                     |
|---------------------------|---------------------------------------------------------------------------------------------------------------------------|
| View angle                | Horizon: 160; Vertical :150                                                                                               |
| Response time             | Sms                                                                                                                       |
| Touch function            |                                                                                                                           |
| Touch screen              | 5-wire resistive touch panel,4-wiretouch screen for option                                                                |
| Structure                 | ITO Film and ITO Glass FIT                                                                                                |
| surface treatment         | Fog surface, anti-glare                                                                                                   |
| Responding speed          | <8ms                                                                                                                      |
| Surface hardness          | Pencil hardness:3H                                                                                                        |
| Total light transmittance | 72% above                                                                                                                 |
| Touch life                | >35000000 times                                                                                                           |
| Connectivity              |                                                                                                                           |
| Rear I/O                  | 12V DC in jack*1                                                                                                          |
|                           | USB *1 for touch function                                                                                                 |
|                           | 15PIN D-sub VGA *1                                                                                                        |
|                           | HDMI*1 for option                                                                                                         |
|                           | Audio in*1 for option (built in speaker for option)                                                                       |
| Side key function         | Auto, Menu,Up,Down,Power Swicth                                                                                           |
| Environment               |                                                                                                                           |
| Operating temperature     | 0 to 40 degrees centigrade                                                                                                |
| Storage temperature       | -10 to 60 degrees centigrade                                                                                              |
| Working humidity          | 10%~80% No condensation                                                                                                   |
| Storage humidity          | 10%~90% No condensation                                                                                                   |
| Package                   |                                                                                                                           |
| Package with foam inside  | 445*180*415mm/8.0kg                                                                                                       |
| 4 in 1 carton             | 630*450*430mm/25kg                                                                                                        |
| Accessories               |                                                                                                                           |
| Power adapter             | 110-240V/50-60HZ AC power input ,DC12V/4A output adaptor                                                                  |
| Cable                     | Power cord compatible with USA /EU / UK etc and customized available,USB cable for touch,VGA cable(HDMI cable for option) |
| Touch related             | Touch pen,driver disk                                                                                                     |
| Other                     |                                                                                                                           |
|                           |                                                                                                                           |