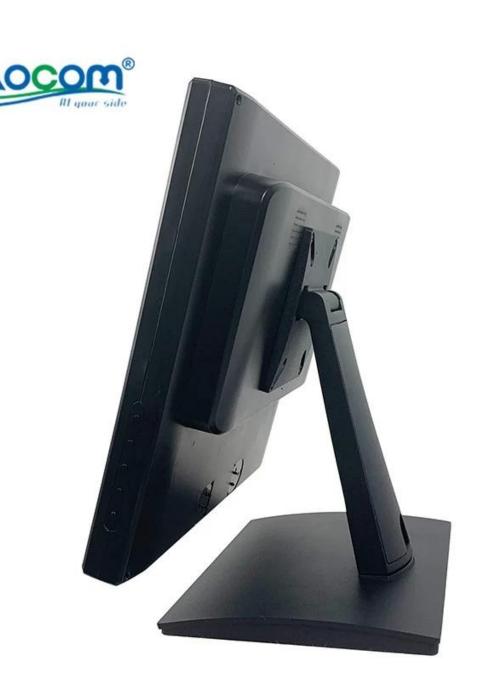

## Features:

Multifunctional setting key;

5 or 4 wire touch panel for option;

Grade A LCD panel with LED backlight;

High resolution 1280\*1024@60HZ;

Suitable for all kinds of high-intensity working environment.

## Specification:

| Model        | TM-1701                                                     |
|--------------|-------------------------------------------------------------|
| Name         | 17 inch touch screen display                                |
| Color        | Whole black color machine usually                           |
| Material     | Metal base with plastic body                                |
| VESA         | 75*75mm for wall mounting(need extra wall mounting bracket) |
| OSD Language | Support 8kinds of international languages                   |
| Display      |                                                             |
| Display area | 337.92(W)×270.336(H) mm                                     |
| Pixel pitch  | 0.264*0.264                                                 |
| Aspect ratio | 5:4                                                         |
| Resoluiton   | 1280*1024                                                   |