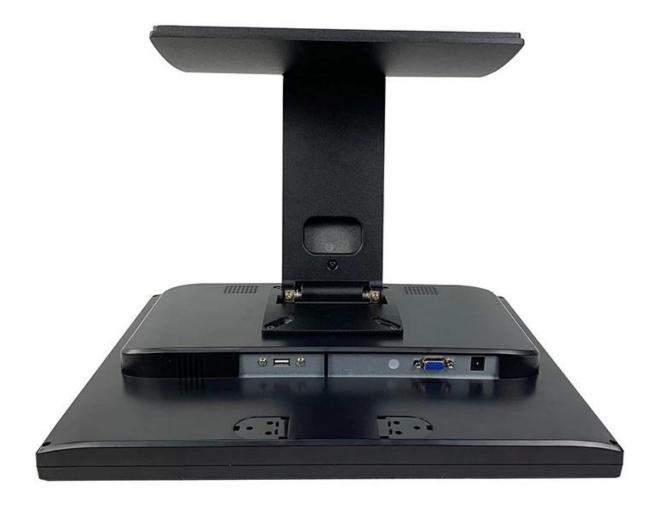

## Specification:

| Model        | TM-1701                                                     |
|--------------|-------------------------------------------------------------|
| Name         | 17 inch touch screen display                                |
| Color        | Whole black color machine usually                           |
| Material     | Metal base with plastic body                                |
| VESA         | 75*75mm for wall mounting(need extra wall mounting bracket) |
| OSD Language | Support 8kinds of international languages                   |
| Display      |                                                             |
| Display area | 337.92(W)×270.336(H) mm                                     |
| Pixel pitch  | 0.264*0.264                                                 |
| Aspect ratio | 5:4                                                         |
| Resoluiton   | 1280*1024                                                   |

| Contrast   1000:1   107M   1   | Brightness               | 300cd/m2                                                                                                                     |
|--------------------------------------------------------------------------------------------------------------------------------------------------------------------------------------------------------------------------------------------------------------------------------------------------------------------------------------------------------------------------------------------------------------------------------------------------------------------------------------------------------------------------------------------------------------------------------------------------------------------------------------------------------------------------------------------------------------------------------------------------------------------------------------------------------------------------------------------------------------------------------------------------------------------------------------------------------------------------------------------------------------------------------------------------------------------------------------------------------------------------------------------------------------------------------------------------------------------------------------------------------------------------------------------------------------------------------------------------------------------------------------------------------------------------------------------------------------------------------------------------------------------------------------------------------------------------------------------------------------------------------------------------------------------------------------------------------------------------------------------------------------------------------------------------------------------------------------------------------------------------------------------------------------------------------------------------------------------------------------------------------------------------------------------------------------------------------------------------------------------------------|--------------------------|------------------------------------------------------------------------------------------------------------------------------|
| Display color   16.7M   Morzon: 150; Vertical: 150                                                                                                                                                                                                                                                                                                                                                                                                                                                                                                                                                                                                                                                                                                                                                                                                                                                                                                                                                                                                                                                                                                                                                                                                                                                                                                                                                                                                                                                                                                                                                                                                                                                                                                                                                                                                                                                                                                                                                                                                                                                                             | _                        |                                                                                                                              |
| View angle         Horizon: 160; Vertical: 150           Response time         5ms           Touch function           Touch screen         5-wire resistive touch panel. 4-wiretouch screen for option           Structure         ITO Film and ITO Glass FIT           undrace treatment         Fog surface, anti-glare           Responding speed         -8ms           Surface hardness         Pencil hardness.3H           Total light transmittance         72% above           Connectivity         2 w 35000000 times           Connectivity         2 w 1 for touch function           Rear I/O         2 % 1 for touch function           Rear I/O         15PIN D sub VGA *1 w 1 w 1 w 1 w 1 w 1 w 1 w 1 w 1 w 1                                                                                                                                                                                                                                                                                                                                                                                                                                                                                                                                                                                                                                                                                                                                                                                                                                                                                                                                                                                                                                                                                                                                                                                                                                                                                                                                                                                                  |                          |                                                                                                                              |
| Response time 5rms Touch function 5rouch function 5rouch screen 5-wire resistive touch panel,4-wiretouch screen for option Structure 170 Film and 170 Glass FiT Surface treatment Fog surface, anti-glare Responding speed <fms *1="" 1="" 128="" 15pin="" 5-35000000="" 5-ms="" 72%="" above="" anti-glare="" connectivity="" d-10="" d-1<="" fog="" for="" function="" hardness="" hardness:3h="" i="" july="" life="" light="" o="" pencil="" rear="" responding="" speed="" surface="" surface,="" td="" times="" total="" touch="" transmittance="" treatment="" vsa="" °=""><td></td><td></td></fms>                                                                                                                                                                                                                                                                                                                                                                                                                                                                                                                                                                                                                                                                                                                                                                                                                                                                                                                                                                                                                                                                                                                                                                                                                                                                                                                                                                                                                                                                                                                     |                          |                                                                                                                              |
| Touch screen   Swire resistive touch panel,4-wiretouch screen for option   Structure   TO Film and TO Glass FTT   Surface treatment   Fog surface, anti-glare   Responding speed   <8ms   Surface hardness   Pencil hardness:3H   Total light transmittance   72% above   Touch life   >35000000 times   Connectivity   12V DC in jack*1   USB *1 for touch function   Rear I/O   15PND >ub VGA *1   HDM*1 for option   Audio in*1 for option (built in speaker for option)   Side key function   Auto, Menu, Up, Down, Power Switch   Environment   Operating temperature   O to 40 degrees centigrade   Storage temperature   10 to 60 degrees centigrade   Storage hamidity   10%-80% No condensation   Package   Package   Package   Package   Workson   10240V50-60HZ AC power input, DC12V/4A output adaptor   Cable   Power cord compatible with USA /EU / UK etc and customized available, USB cable for touch, VGA cable(HDMI cable for option)   Couch related   Touch pen,driver disk                                                                                                                                                                                                                                                                                                                                                                                                                                                                                                                                                                                                                                                                                                                                                                                                                                                                                                                                                                                                                                                                                                                               |                          |                                                                                                                              |
| Touch screen   Sewire resistive touch panel,4-wiretouch screen for option                                                                                                                                                                                                                                                                                                                                                                                                                                                                                                                                                                                                                                                                                                                                                                                                                                                                                                                                                                                                                                                                                                                                                                                                                                                                                                                                                                                                                                                                                                                                                                                                                                                                                                                                                                                                                                                                                                                                                                                                                                                      |                          |                                                                                                                              |
| Structure                                                                                                                                                                                                                                                                                                                                                                                                                                                                                                                                                                                                                                                                                                                                                                                                                                                                                                                                                                                                                                                                                                                                                                                                                                                                                                                                                                                                                                                                                                                                                                                                                                                                                                                                                                                                                                                                                                                                                                                                                                                                                                                      |                          |                                                                                                                              |
| surface treatment         Fog surface, anti-glare           Responding speed         <8ms           Surface hardness         Pencil hardness:3H           Total light transmittance         72% above           Touch life         >35000000 times           Connectivity         2V DC in jack*1           USB *1 for touch function           Rear I/O         15PIN D-sub VGA *1           HDMI*1 for option         Auto, Menu Up, Down, Power Switch           Environment         Description (built in speaker for option)           Side key function         Auto, Menu Up, Down, Power Switch           Environment         Operating temperature         0 to 40 degrees centigrade           Storage temperature         10 to 60 degrees centigrade           Working humidity         10%-80% No condensation           Storage humidity         10%-80% No condensation           Storage with foam inside         445*18xm/8.0kg           4 in 1 carton         630*450*430mm/25kg           Accessories         Power card compatible with USA /EU / UK etc and customized available.USB cable for touch, VGA cable(HDMI cable for option)           Otoch related         Touch pen, driver disk                                                                                                                                                                                                                                                                                                                                                                                                                                                                                                                                                                                                                                                                                                                                                                                                                                                                                                            |                          |                                                                                                                              |
| Responding speed         <8ms                                                                                                                                                                                                                                                                                                                                                                                                                                                                                                                                                                                                                                                                                                                                                                                                                                                                                                                                                                                                                                                                                                                                                                                                                                                                                                                                                                                                                                                                                                                                                                                                                                                                                                                                                                                                                                                                                                                                                                                                                                                                                                  |                          |                                                                                                                              |
| Surface hardness         Pencil hardness:3H           Total light transmittance         72% above           Touch life         >35000000 times           Connectivity                                                                                                                                                                                                                                                                                                                                                                                                                                                                                                                                                                                                                                                                                                                                                                                                                                                                                                                                                                                                                                                                                                                                                                                                                                                                                                                                                                                                                                                                                                                                                                                                                                                                                                                                                                                                                                                                                                                                                          |                          |                                                                                                                              |
| Total light transmittance Touch life  >35000000 times  Connectivity    12V DC in jack*1   USB *1 for touch function   15PIN D-sub VGA *1   14DMI*1 for option   Audio in*1 for option (built in speaker for option)  Side key function   Audio in*1 for option (built in speaker for option)  Side key function   Audio in*1 for option (built in speaker for option)  Side key function   Audio in*1 for option (built in speaker for option)  Side key function   Audio in*1 for option (built in speaker for option)  Storage temperature   0 to 40 degrees centigrade  Operating temperature   10 to 60 degrees centigrade  Working humidity   10%-80% No condensation  Storage humidity   10%-90% No condensation   Package with foam inside   445*180*415mm/8.0kg   4 in 1 carton   630*450*430mm/25kg   Accessories   Power adapter   110-240V/50-60HZ AC power input ,DC12V/4A output adaptor   Cable   Power cord compatible with USA /EU / UK etc and customized available,USB cable for touch,VGA cable(HDMI cable for option)   Touch related   Touch pen,driver disk   Touch pen,driver disk   Touch pen,driver disk   Touch related   Touch pen,driver disk   To |                          |                                                                                                                              |
| Touch life >3500000 times  Connectivity   12V DC in jack*1   12V DC in |                          |                                                                                                                              |
| Connectivity  Rear I/O  Rear I/O  Rear I/O  Auto in*1 for option (built in speaker for option)  Side key function Auto in*1 for option (built in speaker for option)  Side key function Auto, Menu, Up, Down, Power Swicth  Environment  Operating temperature  Oto 40 degrees centigrade  Storage temperature  -10 to 60 degrees centigrade  Working humidity  10%-80% No condensation  Storage humidity  10%-80% No condensation  Storage with foam inside  445*180*415mm/8.0kg  4 in 1 carton 630*450*430mm/25kg  Accessories  Power adapter  110-240V/50-60HZ AC power input ,DC12V/4A output adaptor  Cable Power cord compatible with USA /EU / UK et and customized available, USB cable for touch, VGA cable(HDMI cable for option)  Touch related Other                                                                                                                                                                                                                                                                                                                                                                                                                                                                                                                                                                                                                                                                                                                                                                                                                                                                                                                                                                                                                                                                                                                                                                                                                                                                                                                                                               |                          |                                                                                                                              |
| Rear I/O    To to be the form of the form  |                          | >35000000 times                                                                                                              |
| Rear I/O    SPIN D-sub VGA *1     HDM**1 for option (built in speaker for option)   Audio in**1 for option (built in speaker for option)   Auto, Menu, Up, Down, Power Swicth                                                                                                                                                                                                                                                                                                                                                                                                                                                                                                                                                                                                                                                                                                                                                                                                                                                                                                                                                                                                                                                                                                                                                                                                                                                                                                                                                                                                                                                                                                                                                                                                                                                                                                                                                                                                                                                                                                                                                  | Connectivity             |                                                                                                                              |
| Rear I/O    SiPIN D-sub VGA *1                                                                                                                                                                                                                                                                                                                                                                                                                                                                                                                                                                                                                                                                                                                                                                                                                                                                                                                                                                                                                                                                                                                                                                                                                                                                                                                                                                                                                                                                                                                                                                                                                                                                                                                                                                                                                                                                                                                                                                                                                                                                                                 | Rear I/O                 | 12V DC in jack*1                                                                                                             |
| HDMI*1 for option Audio in*1 for option (built in speaker for option)  Side key function Auto, Menu,Up,Down,Power Swicth  Environment  Operating temperature 0 to 40 degrees centigrade  Storage temperature -10 to 60 degrees centigrade  Working humidity 10%~80% No condensation  Storage humidity 10%~90% No condensation  Package  Package with foam inside 445*180*415mm/8.0kg 4in 1 carton 630*450*430mm/25kg  Accessories  Power adapter 110-240V/50-60HZ AC power input ,DC12V/4A output adaptor  Cable Power cord compatible with USA /EU / UK etc and customized available,USB cable for touch,VGA cable(HDMI cable for option)  Touch related Touch pen,driver disk  Other                                                                                                                                                                                                                                                                                                                                                                                                                                                                                                                                                                                                                                                                                                                                                                                                                                                                                                                                                                                                                                                                                                                                                                                                                                                                                                                                                                                                                                         |                          | USB *1 for touch function                                                                                                    |
| Audio in*1 for option (built in speaker for option)  Side key function Auto, Menu,Up,Down,Power Swicth  Environment Operating temperature 0 to 40 degrees centigrade  Storage temperature -10 to 60 degrees centigrade  Working humidity 10%-80% No condensation  Storage humidity 10%-90% No condensation  Package  Package Package with foam inside 445*180*415mm/8.0kg  4 in 1 carton 630*450*430mm/25kg  Accessories Power adapter 110-240V/50-60HZ AC power input ,DC12V/4A output adaptor  Cable Power cord compatible with USA /EU / UK etc and customized available,USB cable for touch,VGA cable(HDMI cable for option)  Touch related Touch pen,driver disk  Other                                                                                                                                                                                                                                                                                                                                                                                                                                                                                                                                                                                                                                                                                                                                                                                                                                                                                                                                                                                                                                                                                                                                                                                                                                                                                                                                                                                                                                                   |                          | 15PIN D-sub VGA *1                                                                                                           |
| Side key function Auto, Menu, Up, Down, Power Swicth  Environment  Operating temperature 0 to 40 degrees centigrade  Storage temperature -10 to 60 degrees centigrade  Working humidity 10%~80% No condensation  Storage humidity 10%~90% No condensation  Package  Package                                                                                                                                                                                                                                                                                                                                                                                                                                                                                                                                                                                                                                                                                                                                                                                                                                                                                                                                                                                                                                                                                                                                                                                                                                                                                                                                                                                                                                                                                                                                                                                                                                                                                                                                                                                                                                                    |                          | HDMI*1 for option                                                                                                            |
| Environment  Operating temperature  Ot o 40 degrees centigrade  Storage temperature  10 to 60 degrees centigrade  Working humidity  10%-80% No condensation  Storage humidity  10%-90% No condensation  Package  Package with foam inside  445*180*415mm/8.0kg  4 in 1 carton  630*450*430mm/25kg  Accessories  Power adapter  110-240V/50-60HZ AC power input ,DC12V/4A output adaptor  Cable  Power cord compatible with USA /EU / UK etc and customized available,USB cable for touch,VGA cable(HDMI cable for option)  Touch related  Other                                                                                                                                                                                                                                                                                                                                                                                                                                                                                                                                                                                                                                                                                                                                                                                                                                                                                                                                                                                                                                                                                                                                                                                                                                                                                                                                                                                                                                                                                                                                                                                |                          | Audio in*1 for option (built in speaker for option)                                                                          |
| Operating temperature                                                                                                                                                                                                                                                                                                                                                                                                                                                                                                                                                                                                                                                                                                                                                                                                                                                                                                                                                                                                                                                                                                                                                                                                                                                                                                                                                                                                                                                                                                                                                                                                                                                                                                                                                                                                                                                                                                                                                                                                                                                                                                          | Side key function        | Auto, Menu,Up,Down,Power Swicth                                                                                              |
| Storage temperature -10 to 60 degrees centigrade  Working humidity 10%-80% No condensation  Storage humidity 10%-90% No condensation  Package Package 445*180*415mm/8.0kg  4 in 1 carton 630*450*430mm/25kg  Accessories Power adapter 110-240V/50-60HZ AC power input ,DC12V/4A output adaptor  Cable Power cord compatible with USA /EU / UK etc and customized available,USB cable for touch,VGA cable(HDMI cable for option)  Touch related Touch pen,driver disk  Other                                                                                                                                                                                                                                                                                                                                                                                                                                                                                                                                                                                                                                                                                                                                                                                                                                                                                                                                                                                                                                                                                                                                                                                                                                                                                                                                                                                                                                                                                                                                                                                                                                                   | Environment              |                                                                                                                              |
| Working humidity 10%-80% No condensation  Storage humidity 10%-90% No condensation  Package Package 445*180*415mm/8.0kg  4 in 1 carton 630*450*430mm/25kg  Accessories Power adapter 110-240V/50-60HZ AC power input ,DC12V/4A output adaptor  Cable Power cord compatible with USA /EU / UK etc and customized available,USB cable for touch,VGA cable(HDMI cable for option)  Touch related Touch pen,driver disk  Other                                                                                                                                                                                                                                                                                                                                                                                                                                                                                                                                                                                                                                                                                                                                                                                                                                                                                                                                                                                                                                                                                                                                                                                                                                                                                                                                                                                                                                                                                                                                                                                                                                                                                                     | Operating temperature    | 0 to 40 degrees centigrade                                                                                                   |
| Storage humidity 10%~90% No condensation  Package Package 445*180*415mm/8.0kg  4 in 1 carton 630*450*430mm/25kg  Accessories Power adapter 110-240V/50-60HZ AC power input ,DC12V/4A output adaptor  Cable Power cord compatible with USA /EU / UK etc and customized available,USB cable for touch,VGA cable(HDMI cable for option)  Touch related Touch pen,driver disk  Other                                                                                                                                                                                                                                                                                                                                                                                                                                                                                                                                                                                                                                                                                                                                                                                                                                                                                                                                                                                                                                                                                                                                                                                                                                                                                                                                                                                                                                                                                                                                                                                                                                                                                                                                               | Storage temperature      | -10 to 60 degrees centigrade                                                                                                 |
| Package Package with foam inside 445*180*415mm/8.0kg 4 in 1 carton 630*450*430mm/25kg Accessories Power adapter 110-240V/50-60HZ AC power input ,DC12V/4A output adaptor Cable Power cord compatible with USA /EU / UK etc and customized available,USB cable for touch,VGA cable(HDMI cable for option) Touch related Other                                                                                                                                                                                                                                                                                                                                                                                                                                                                                                                                                                                                                                                                                                                                                                                                                                                                                                                                                                                                                                                                                                                                                                                                                                                                                                                                                                                                                                                                                                                                                                                                                                                                                                                                                                                                   | Working humidity         | 10%-80% No condensation                                                                                                      |
| Package with foam inside 445*180*415mm/8.0kg  4 in 1 carton 630*450*430mm/25kg  Accessories  Power adapter 110-240V/50-60HZ AC power input ,DC12V/4A output adaptor  Cable Power cord compatible with USA /EU / UK etc and customized available,USB cable for touch,VGA cable(HDMI cable for option)  Touch related Touch pen,driver disk  Other                                                                                                                                                                                                                                                                                                                                                                                                                                                                                                                                                                                                                                                                                                                                                                                                                                                                                                                                                                                                                                                                                                                                                                                                                                                                                                                                                                                                                                                                                                                                                                                                                                                                                                                                                                               | Storage humidity         | 10%~90% No condensation                                                                                                      |
| 4 in 1 carton 630*450*430mm/25kg  Accessories  Power adapter 110-240V/50-60HZ AC power input ,DC12V/4A output adaptor  Cable Power cord compatible with USA /EU / UK etc and customized available,USB cable for touch,VGA cable(HDMI cable for option)  Touch related Touch pen,driver disk  Other                                                                                                                                                                                                                                                                                                                                                                                                                                                                                                                                                                                                                                                                                                                                                                                                                                                                                                                                                                                                                                                                                                                                                                                                                                                                                                                                                                                                                                                                                                                                                                                                                                                                                                                                                                                                                             | Package                  |                                                                                                                              |
| Accessories Power adapter 110-240V/50-60HZ AC power input ,DC12V/4A output adaptor Cable Power cord compatible with USA /EU / UK etc and customized available,USB cable for touch,VGA cable(HDMI cable for option) Touch related Touch pen,driver disk Other                                                                                                                                                                                                                                                                                                                                                                                                                                                                                                                                                                                                                                                                                                                                                                                                                                                                                                                                                                                                                                                                                                                                                                                                                                                                                                                                                                                                                                                                                                                                                                                                                                                                                                                                                                                                                                                                   | Package with foam inside | 445*180*415mm/8.0kg                                                                                                          |
| Power adapter 110-240V/50-60HZ AC power input ,DC12V/4A output adaptor  Cable Power cord compatible with USA /EU / UK etc and customized available,USB cable for touch,VGA cable(HDMI cable for option)  Touch related Touch pen,driver disk  Other                                                                                                                                                                                                                                                                                                                                                                                                                                                                                                                                                                                                                                                                                                                                                                                                                                                                                                                                                                                                                                                                                                                                                                                                                                                                                                                                                                                                                                                                                                                                                                                                                                                                                                                                                                                                                                                                            | 4 in 1 carton            | 630*450*430mm/25kg                                                                                                           |
| Cable Power cord compatible with USA /EU / UK etc and customized available,USB cable for touch,VGA cable(HDMI cable for option)  Touch related Touch pen,driver disk  Other                                                                                                                                                                                                                                                                                                                                                                                                                                                                                                                                                                                                                                                                                                                                                                                                                                                                                                                                                                                                                                                                                                                                                                                                                                                                                                                                                                                                                                                                                                                                                                                                                                                                                                                                                                                                                                                                                                                                                    | Accessories              |                                                                                                                              |
| Touch related Touch pen,driver disk Other                                                                                                                                                                                                                                                                                                                                                                                                                                                                                                                                                                                                                                                                                                                                                                                                                                                                                                                                                                                                                                                                                                                                                                                                                                                                                                                                                                                                                                                                                                                                                                                                                                                                                                                                                                                                                                                                                                                                                                                                                                                                                      | Power adapter            | 110-240V/50-60HZ AC power input ,DC12V/4A output adaptor                                                                     |
| Other Control  | Cable                    | Power cord compatible with USA /EU / UK etc and customized available, USB cable for touch, VGA cable (HDMI cable for option) |
|                                                                                                                                                                                                                                                                                                                                                                                                                                                                                                                                                                                                                                                                                                                                                                                                                                                                                                                                                                                                                                                                                                                                                                                                                                                                                                                                                                                                                                                                                                                                                                                                                                                                                                                                                                                                                                                                                                                                                                                                                                                                                                                                | Touch related            | Touch pen,driver disk                                                                                                        |
| Certification CE,ROHS,CCC,FCC                                                                                                                                                                                                                                                                                                                                                                                                                                                                                                                                                                                                                                                                                                                                                                                                                                                                                                                                                                                                                                                                                                                                                                                                                                                                                                                                                                                                                                                                                                                                                                                                                                                                                                                                                                                                                                                                                                                                                                                                                                                                                                  | Other                    |                                                                                                                              |
|                                                                                                                                                                                                                                                                                                                                                                                                                                                                                                                                                                                                                                                                                                                                                                                                                                                                                                                                                                                                                                                                                                                                                                                                                                                                                                                                                                                                                                                                                                                                                                                                                                                                                                                                                                                                                                                                                                                                                                                                                                                                                                                                | Certification            | CE,ROHS,CCC,FCC                                                                                                              |