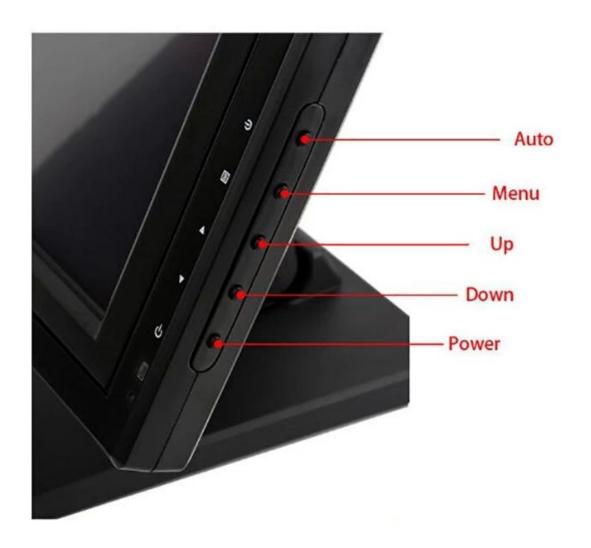

| Contrast   1000:1   107M   1   | Brightness               | 300cd/m2                                                                                                                     |
|--------------------------------------------------------------------------------------------------------------------------------------------------------------------------------------------------------------------------------------------------------------------------------------------------------------------------------------------------------------------------------------------------------------------------------------------------------------------------------------------------------------------------------------------------------------------------------------------------------------------------------------------------------------------------------------------------------------------------------------------------------------------------------------------------------------------------------------------------------------------------------------------------------------------------------------------------------------------------------------------------------------------------------------------------------------------------------------------------------------------------------------------------------------------------------------------------------------------------------------------------------------------------------------------------------------------------------------------------------------------------------------------------------------------------------------------------------------------------------------------------------------------------------------------------------------------------------------------------------------------------------------------------------------------------------------------------------------------------------------------------------------------------------------------------------------------------------------------------------------------------------------------------------------------------------------------------------------------------------------------------------------------------------------------------------------------------------------------------------------------------------|--------------------------|------------------------------------------------------------------------------------------------------------------------------|
| Display color   16.7M   Morzon: 150; Vertical: 150                                                                                                                                                                                                                                                                                                                                                                                                                                                                                                                                                                                                                                                                                                                                                                                                                                                                                                                                                                                                                                                                                                                                                                                                                                                                                                                                                                                                                                                                                                                                                                                                                                                                                                                                                                                                                                                                                                                                                                                                                                                                             | _                        |                                                                                                                              |
| View angle         Horizon: 160; Vertical: 150           Response time         5ms           Touch function           Touch screen         5-wire resistive touch panel. 4-wiretouch screen for option           Structure         ITO Film and ITO Glass FIT           undrace treatment         Fog surface, anti-glare           Responding speed         -8ms           Surface hardness         Pencil hardness.3H           Total light transmittance         72% above           Connectivity         2 w 35000000 times           Connectivity         2 w 1 for touch function           Rear I/O         2 % 1 for touch function           Rear I/O         15PIN D sub VGA *1 w 1 w 1 w 1 w 1 w 1 w 1 w 1 w 1 w 1                                                                                                                                                                                                                                                                                                                                                                                                                                                                                                                                                                                                                                                                                                                                                                                                                                                                                                                                                                                                                                                                                                                                                                                                                                                                                                                                                                                                  |                          |                                                                                                                              |
| Response time 5rms Touch function 5rouch function 5rouch screen 5-wire resistive touch panel,4-wiretouch screen for option Structure 170 Film and 170 Glass FiT Surface treatment Fog surface, anti-glare Responding speed <fms *1="" 1="" 128="" 15pin="" 5-35000000="" 5-ms="" 72%="" above="" anti-glare="" connectivity="" d-10="" d-1<="" fog="" for="" function="" hardness="" hardness:3h="" i="" july="" life="" light="" o="" pencil="" rear="" responding="" speed="" surface="" surface,="" td="" times="" total="" touch="" transmittance="" treatment="" vsa="" °=""><td></td><td></td></fms>                                                                                                                                                                                                                                                                                                                                                                                                                                                                                                                                                                                                                                                                                                                                                                                                                                                                                                                                                                                                                                                                                                                                                                                                                                                                                                                                                                                                                                                                                                                     |                          |                                                                                                                              |
| Touch screen   Swire resistive touch panel,4-wiretouch screen for option   Structure   TO Film and TO Glass FTT   Surface treatment   Fog surface, anti-glare   Responding speed   <8ms   Surface hardness   Pencil hardness:3H   Total light transmittance   72% above   Touch life   >35000000 times   Connectivity   12V DC in jack*1   USB *1 for touch function   Rear I/O   15PND >ub VGA *1   HDM*1 for option   Audio in*1 for option (built in speaker for option)   Side key function   Auto, Menu, Up, Down, Power Switch   Environment   Operating temperature   O to 40 degrees centigrade   Storage temperature   10 to 60 degrees centigrade   Storage hamidity   10%-80% No condensation   Package   Package   Package   Package   Workson   10240V50-60HZ AC power input, DC12V/4A output adaptor   Cable   Power cord compatible with USA /EU / UK etc and customized available, USB cable for touch, VGA cable(HDMI cable for option)   Couch related   Touch pen,driver disk                                                                                                                                                                                                                                                                                                                                                                                                                                                                                                                                                                                                                                                                                                                                                                                                                                                                                                                                                                                                                                                                                                                               |                          |                                                                                                                              |
| Touch screen   Sewire resistive touch panel,4-wiretouch screen for option                                                                                                                                                                                                                                                                                                                                                                                                                                                                                                                                                                                                                                                                                                                                                                                                                                                                                                                                                                                                                                                                                                                                                                                                                                                                                                                                                                                                                                                                                                                                                                                                                                                                                                                                                                                                                                                                                                                                                                                                                                                      |                          |                                                                                                                              |
| Structure                                                                                                                                                                                                                                                                                                                                                                                                                                                                                                                                                                                                                                                                                                                                                                                                                                                                                                                                                                                                                                                                                                                                                                                                                                                                                                                                                                                                                                                                                                                                                                                                                                                                                                                                                                                                                                                                                                                                                                                                                                                                                                                      |                          |                                                                                                                              |
| surface treatment         Fog surface, anti-glare           Responding speed         <8ms           Surface hardness         Pencil hardness:3H           Total light transmittance         72% above           Touch life         >35000000 times           Connectivity         2V DC in jack*1           USB *1 for touch function           Rear I/O         15PIN D-sub VGA *1           HDMI*1 for option         Auto, Menu Up, Down, Power Switch           Environment         Description (built in speaker for option)           Side key function         Auto, Menu Up, Down, Power Switch           Environment         Operating temperature         0 to 40 degrees centigrade           Storage temperature         10 to 60 degrees centigrade           Working humidity         10%-80% No condensation           Storage humidity         10%-80% No condensation           Storage with foam inside         445*18xm/8.0kg           4 in 1 carton         630*450*430mm/25kg           Accessories         Power card compatible with USA /EU / UK etc and customized available.USB cable for touch, VGA cable(HDMI cable for option)           Otoch related         Touch pen, driver disk                                                                                                                                                                                                                                                                                                                                                                                                                                                                                                                                                                                                                                                                                                                                                                                                                                                                                                            |                          |                                                                                                                              |
| Responding speed         <8ms                                                                                                                                                                                                                                                                                                                                                                                                                                                                                                                                                                                                                                                                                                                                                                                                                                                                                                                                                                                                                                                                                                                                                                                                                                                                                                                                                                                                                                                                                                                                                                                                                                                                                                                                                                                                                                                                                                                                                                                                                                                                                                  |                          |                                                                                                                              |
| Surface hardness         Pencil hardness:3H           Total light transmittance         72% above           Touch life         >35000000 times           Connectivity                                                                                                                                                                                                                                                                                                                                                                                                                                                                                                                                                                                                                                                                                                                                                                                                                                                                                                                                                                                                                                                                                                                                                                                                                                                                                                                                                                                                                                                                                                                                                                                                                                                                                                                                                                                                                                                                                                                                                          |                          |                                                                                                                              |
| Total light transmittance Touch life  >35000000 times  Connectivity    12V DC in jack*1   USB *1 for touch function   15PIN D-sub VGA *1   14DMI*1 for option   Audio in*1 for option (built in speaker for option)  Side key function   Audio in*1 for option (built in speaker for option)  Side key function   Audio in*1 for option (built in speaker for option)  Side key function   Audio in*1 for option (built in speaker for option)  Side key function   Audio in*1 for option (built in speaker for option)  Storage temperature   0 to 40 degrees centigrade  Operating temperature   10 to 60 degrees centigrade  Working humidity   10%-80% No condensation  Storage humidity   10%-90% No condensation   Package with foam inside   445*180*415mm/8.0kg   4 in 1 carton   630*450*430mm/25kg   Accessories   Power adapter   110-240V/50-60HZ AC power input ,DC12V/4A output adaptor   Cable   Power cord compatible with USA /EU / UK etc and customized available,USB cable for touch,VGA cable(HDMI cable for option)   Touch related   Touch pen,driver disk   Touch pen,driver disk   Touch pen,driver disk   Touch related   Touch pen,driver disk   To |                          |                                                                                                                              |
| Touch life >3500000 times  Connectivity   12V DC in jack*1   12V DC in |                          |                                                                                                                              |
| Connectivity  Rear I/O  Rear I/O  Rear I/O  Auto in*1 for option (built in speaker for option)  Side key function Auto in*1 for option (built in speaker for option)  Side key function Auto, Menu, Up, Down, Power Swicth  Environment  Operating temperature  Oto 40 degrees centigrade  Storage temperature  -10 to 60 degrees centigrade  Working humidity  10%-80% No condensation  Storage humidity  10%-80% No condensation  Storage with foam inside  445*180*415mm/8.0kg  4 in 1 carton 630*450*430mm/25kg  Accessories  Power adapter  110-240V/50-60HZ AC power input ,DC12V/4A output adaptor  Cable Power cord compatible with USA /EU / UK et and customized available, USB cable for touch, VGA cable(HDMI cable for option)  Touch related Other                                                                                                                                                                                                                                                                                                                                                                                                                                                                                                                                                                                                                                                                                                                                                                                                                                                                                                                                                                                                                                                                                                                                                                                                                                                                                                                                                               |                          |                                                                                                                              |
| Rear I/O    To to be the form of the form  |                          | >35000000 times                                                                                                              |
| Rear I/O    SPIN D-sub VGA *1     HDM**1 for option (built in speaker for option)   Audio in**1 for option (built in speaker for option)   Auto, Menu, Up, Down, Power Swicth                                                                                                                                                                                                                                                                                                                                                                                                                                                                                                                                                                                                                                                                                                                                                                                                                                                                                                                                                                                                                                                                                                                                                                                                                                                                                                                                                                                                                                                                                                                                                                                                                                                                                                                                                                                                                                                                                                                                                  | Connectivity             |                                                                                                                              |
| Rear I/O    SiPIN D-sub VGA *1                                                                                                                                                                                                                                                                                                                                                                                                                                                                                                                                                                                                                                                                                                                                                                                                                                                                                                                                                                                                                                                                                                                                                                                                                                                                                                                                                                                                                                                                                                                                                                                                                                                                                                                                                                                                                                                                                                                                                                                                                                                                                                 | Rear I/O                 | 12V DC in jack*1                                                                                                             |
| HDMI*1 for option Audio in*1 for option (built in speaker for option)  Side key function Auto, Menu,Up,Down,Power Swicth  Environment  Operating temperature 0 to 40 degrees centigrade  Storage temperature -10 to 60 degrees centigrade  Working humidity 10%~80% No condensation  Storage humidity 10%~90% No condensation  Package  Package with foam inside 445*180*415mm/8.0kg 4in 1 carton 630*450*430mm/25kg  Accessories  Power adapter 110-240V/50-60HZ AC power input ,DC12V/4A output adaptor  Cable Power cord compatible with USA /EU / UK etc and customized available,USB cable for touch,VGA cable(HDMI cable for option)  Touch related Touch pen,driver disk  Other                                                                                                                                                                                                                                                                                                                                                                                                                                                                                                                                                                                                                                                                                                                                                                                                                                                                                                                                                                                                                                                                                                                                                                                                                                                                                                                                                                                                                                         |                          | USB *1 for touch function                                                                                                    |
| Audio in*1 for option (built in speaker for option)  Side key function Auto, Menu,Up,Down,Power Swicth  Environment Operating temperature 0 to 40 degrees centigrade  Storage temperature -10 to 60 degrees centigrade  Working humidity 10%-80% No condensation  Storage humidity 10%-90% No condensation  Package  Package Package with foam inside 445*180*415mm/8.0kg  4 in 1 carton 630*450*430mm/25kg  Accessories Power adapter 110-240V/50-60HZ AC power input ,DC12V/4A output adaptor  Cable Power cord compatible with USA /EU / UK etc and customized available,USB cable for touch,VGA cable(HDMI cable for option)  Touch related Touch pen,driver disk  Other                                                                                                                                                                                                                                                                                                                                                                                                                                                                                                                                                                                                                                                                                                                                                                                                                                                                                                                                                                                                                                                                                                                                                                                                                                                                                                                                                                                                                                                   |                          | 15PIN D-sub VGA *1                                                                                                           |
| Side key function Auto, Menu, Up, Down, Power Swicth  Environment  Operating temperature 0 to 40 degrees centigrade  Storage temperature -10 to 60 degrees centigrade  Working humidity 10%~80% No condensation  Storage humidity 10%~90% No condensation  Package  Package                                                                                                                                                                                                                                                                                                                                                                                                                                                                                                                                                                                                                                                                                                                                                                                                                                                                                                                                                                                                                                                                                                                                                                                                                                                                                                                                                                                                                                                                                                                                                                                                                                                                                                                                                                                                                                                    |                          | HDMI*1 for option                                                                                                            |
| Environment  Operating temperature  Ot o 40 degrees centigrade  Storage temperature  10 to 60 degrees centigrade  Working humidity  10%-80% No condensation  Storage humidity  10%-90% No condensation  Package  Package with foam inside  445*180*415mm/8.0kg  4 in 1 carton  630*450*430mm/25kg  Accessories  Power adapter  110-240V/50-60HZ AC power input ,DC12V/4A output adaptor  Cable  Power cord compatible with USA /EU / UK etc and customized available,USB cable for touch,VGA cable(HDMI cable for option)  Touch related  Other                                                                                                                                                                                                                                                                                                                                                                                                                                                                                                                                                                                                                                                                                                                                                                                                                                                                                                                                                                                                                                                                                                                                                                                                                                                                                                                                                                                                                                                                                                                                                                                |                          | Audio in*1 for option (built in speaker for option)                                                                          |
| Operating temperature                                                                                                                                                                                                                                                                                                                                                                                                                                                                                                                                                                                                                                                                                                                                                                                                                                                                                                                                                                                                                                                                                                                                                                                                                                                                                                                                                                                                                                                                                                                                                                                                                                                                                                                                                                                                                                                                                                                                                                                                                                                                                                          | Side key function        | Auto, Menu,Up,Down,Power Swicth                                                                                              |
| Storage temperature -10 to 60 degrees centigrade  Working humidity 10%-80% No condensation  Storage humidity 10%-90% No condensation  Package Package 445*180*415mm/8.0kg  4 in 1 carton 630*450*430mm/25kg  Accessories Power adapter 110-240V/50-60HZ AC power input ,DC12V/4A output adaptor  Cable Power cord compatible with USA /EU / UK etc and customized available,USB cable for touch,VGA cable(HDMI cable for option)  Touch related Touch pen,driver disk  Other                                                                                                                                                                                                                                                                                                                                                                                                                                                                                                                                                                                                                                                                                                                                                                                                                                                                                                                                                                                                                                                                                                                                                                                                                                                                                                                                                                                                                                                                                                                                                                                                                                                   | Environment              |                                                                                                                              |
| Working humidity 10%-80% No condensation  Storage humidity 10%-90% No condensation  Package Package 445*180*415mm/8.0kg  4 in 1 carton 630*450*430mm/25kg  Accessories Power adapter 110-240V/50-60HZ AC power input ,DC12V/4A output adaptor  Cable Power cord compatible with USA /EU / UK etc and customized available,USB cable for touch,VGA cable(HDMI cable for option)  Touch related Touch pen,driver disk  Other                                                                                                                                                                                                                                                                                                                                                                                                                                                                                                                                                                                                                                                                                                                                                                                                                                                                                                                                                                                                                                                                                                                                                                                                                                                                                                                                                                                                                                                                                                                                                                                                                                                                                                     | Operating temperature    | 0 to 40 degrees centigrade                                                                                                   |
| Storage humidity 10%~90% No condensation  Package Package 445*180*415mm/8.0kg  4 in 1 carton 630*450*430mm/25kg  Accessories Power adapter 110-240V/50-60HZ AC power input ,DC12V/4A output adaptor  Cable Power cord compatible with USA /EU / UK etc and customized available,USB cable for touch,VGA cable(HDMI cable for option)  Touch related Touch pen,driver disk  Other                                                                                                                                                                                                                                                                                                                                                                                                                                                                                                                                                                                                                                                                                                                                                                                                                                                                                                                                                                                                                                                                                                                                                                                                                                                                                                                                                                                                                                                                                                                                                                                                                                                                                                                                               | Storage temperature      | -10 to 60 degrees centigrade                                                                                                 |
| Package Package with foam inside 445*180*415mm/8.0kg 4 in 1 carton 630*450*430mm/25kg Accessories Power adapter 110-240V/50-60HZ AC power input ,DC12V/4A output adaptor Cable Power cord compatible with USA /EU / UK etc and customized available,USB cable for touch,VGA cable(HDMI cable for option) Touch related Other                                                                                                                                                                                                                                                                                                                                                                                                                                                                                                                                                                                                                                                                                                                                                                                                                                                                                                                                                                                                                                                                                                                                                                                                                                                                                                                                                                                                                                                                                                                                                                                                                                                                                                                                                                                                   | Working humidity         | 10%-80% No condensation                                                                                                      |
| Package with foam inside 445*180*415mm/8.0kg  4 in 1 carton 630*450*430mm/25kg  Accessories  Power adapter 110-240V/50-60HZ AC power input ,DC12V/4A output adaptor  Cable Power cord compatible with USA /EU / UK etc and customized available,USB cable for touch,VGA cable(HDMI cable for option)  Touch related Touch pen,driver disk  Other                                                                                                                                                                                                                                                                                                                                                                                                                                                                                                                                                                                                                                                                                                                                                                                                                                                                                                                                                                                                                                                                                                                                                                                                                                                                                                                                                                                                                                                                                                                                                                                                                                                                                                                                                                               | Storage humidity         | 10%~90% No condensation                                                                                                      |
| 4 in 1 carton 630*450*430mm/25kg  Accessories  Power adapter 110-240V/50-60HZ AC power input ,DC12V/4A output adaptor  Cable Power cord compatible with USA /EU / UK etc and customized available,USB cable for touch,VGA cable(HDMI cable for option)  Touch related Touch pen,driver disk  Other                                                                                                                                                                                                                                                                                                                                                                                                                                                                                                                                                                                                                                                                                                                                                                                                                                                                                                                                                                                                                                                                                                                                                                                                                                                                                                                                                                                                                                                                                                                                                                                                                                                                                                                                                                                                                             | Package                  |                                                                                                                              |
| Accessories Power adapter 110-240V/50-60HZ AC power input ,DC12V/4A output adaptor Cable Power cord compatible with USA /EU / UK etc and customized available,USB cable for touch,VGA cable(HDMI cable for option) Touch related Touch pen,driver disk Other                                                                                                                                                                                                                                                                                                                                                                                                                                                                                                                                                                                                                                                                                                                                                                                                                                                                                                                                                                                                                                                                                                                                                                                                                                                                                                                                                                                                                                                                                                                                                                                                                                                                                                                                                                                                                                                                   | Package with foam inside | 445*180*415mm/8.0kg                                                                                                          |
| Power adapter 110-240V/50-60HZ AC power input ,DC12V/4A output adaptor  Cable Power cord compatible with USA /EU / UK etc and customized available,USB cable for touch,VGA cable(HDMI cable for option)  Touch related Touch pen,driver disk  Other                                                                                                                                                                                                                                                                                                                                                                                                                                                                                                                                                                                                                                                                                                                                                                                                                                                                                                                                                                                                                                                                                                                                                                                                                                                                                                                                                                                                                                                                                                                                                                                                                                                                                                                                                                                                                                                                            | 4 in 1 carton            | 630*450*430mm/25kg                                                                                                           |
| Cable Power cord compatible with USA /EU / UK etc and customized available,USB cable for touch,VGA cable(HDMI cable for option)  Touch related Touch pen,driver disk  Other                                                                                                                                                                                                                                                                                                                                                                                                                                                                                                                                                                                                                                                                                                                                                                                                                                                                                                                                                                                                                                                                                                                                                                                                                                                                                                                                                                                                                                                                                                                                                                                                                                                                                                                                                                                                                                                                                                                                                    | Accessories              |                                                                                                                              |
| Touch related Touch pen,driver disk Other                                                                                                                                                                                                                                                                                                                                                                                                                                                                                                                                                                                                                                                                                                                                                                                                                                                                                                                                                                                                                                                                                                                                                                                                                                                                                                                                                                                                                                                                                                                                                                                                                                                                                                                                                                                                                                                                                                                                                                                                                                                                                      | Power adapter            | 110-240V/50-60HZ AC power input ,DC12V/4A output adaptor                                                                     |
| Other Control  | Cable                    | Power cord compatible with USA /EU / UK etc and customized available, USB cable for touch, VGA cable (HDMI cable for option) |
|                                                                                                                                                                                                                                                                                                                                                                                                                                                                                                                                                                                                                                                                                                                                                                                                                                                                                                                                                                                                                                                                                                                                                                                                                                                                                                                                                                                                                                                                                                                                                                                                                                                                                                                                                                                                                                                                                                                                                                                                                                                                                                                                | Touch related            | Touch pen,driver disk                                                                                                        |
| Certification CE,ROHS,CCC,FCC                                                                                                                                                                                                                                                                                                                                                                                                                                                                                                                                                                                                                                                                                                                                                                                                                                                                                                                                                                                                                                                                                                                                                                                                                                                                                                                                                                                                                                                                                                                                                                                                                                                                                                                                                                                                                                                                                                                                                                                                                                                                                                  | Other                    |                                                                                                                              |
|                                                                                                                                                                                                                                                                                                                                                                                                                                                                                                                                                                                                                                                                                                                                                                                                                                                                                                                                                                                                                                                                                                                                                                                                                                                                                                                                                                                                                                                                                                                                                                                                                                                                                                                                                                                                                                                                                                                                                                                                                                                                                                                                | Certification            | CE,ROHS,CCC,FCC                                                                                                              |