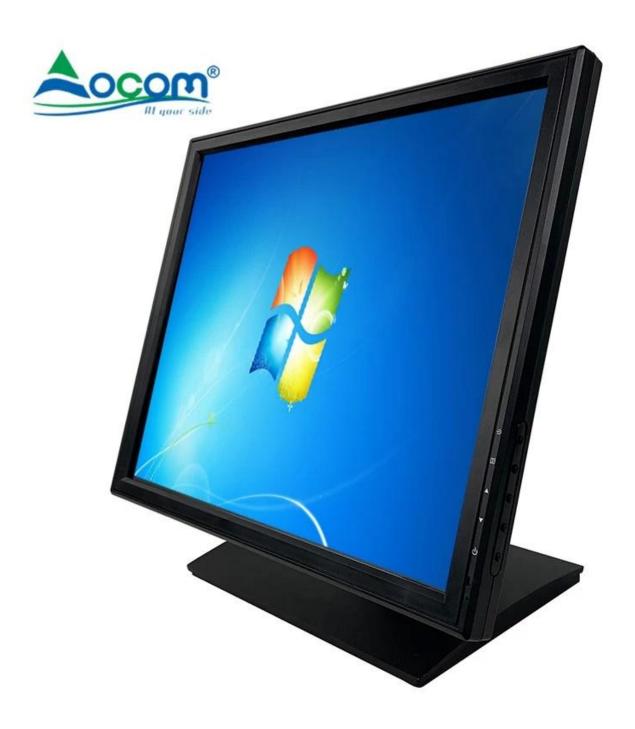

## 17-Inch Factory OEM ODM Wholesale Touch Screen LCD Monitor with Metal Base

(Model No: TM-1701)

## Features:

Multifunctional setting key;

5 or 4 wire touch panel for option;

Grade A LCD panel with LED backlight;

High resolution 1280\*1024@60HZ;

Suitable for all kinds of high-intensity working environment.