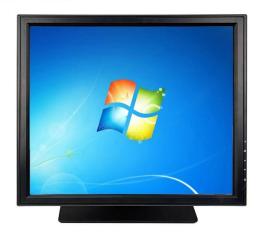

## 17-Inch Factory OEM ODM Wholesale Touch Screen LCD Monitor with Metal Base

(Model No: TM-1701)

## Features:

Multifunctional setting key;

5 or 4 wire touch panel for option;

Grade A LCD panel with LED backlight;

High resolution 1280\*1024@60HZ;

Suitable for all kinds of high-intensity working environment.