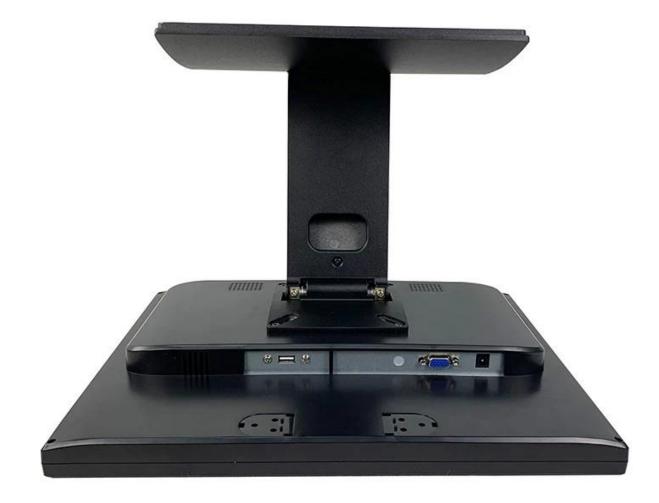

## Specification:

| Model        | TM-1701                                                     |
|--------------|-------------------------------------------------------------|
| Name         | 17 inch touch screen display                                |
| Color        | Whole black color machine usually                           |
| Material     | Metal base with plastic body                                |
| VESA         | 75*75mm for wall mounting(need extra wall mounting bracket) |
| OSD Language | Support 8kinds of international languages                   |
| Display      |                                                             |
| Display area | 337.92(W)×270.336(H) mm                                     |
| Pixel pitch  | 0.264*0.264                                                 |
| Aspect ratio | 5:4                                                         |
| Resoluiton   | 1280*1024                                                   |

| Brightness                | 300cd/m2                                                                                                                  |
|---------------------------|---------------------------------------------------------------------------------------------------------------------------|
| Contrast                  | 1000:1                                                                                                                    |
|                           |                                                                                                                           |
| Display color             | 16.7M                                                                                                                     |
| View angle                | Horizon: 160; Vertical :150                                                                                               |
| Response time             | 5ms                                                                                                                       |
| Touch function            |                                                                                                                           |
| Touch screen              | 5-wire resistive touch panel,4-wiretouch screen for option                                                                |
| Structure                 | ITO Film and ITO Glass FIT                                                                                                |
| surface treatment         | Fog surface, anti-glare                                                                                                   |
| Responding speed          | <8ms                                                                                                                      |
| Surface hardness          | Pencil hardness:3H                                                                                                        |
| Total light transmittance | 72% above                                                                                                                 |
| Touch life                | >3500000 times                                                                                                            |
| Connectivity              |                                                                                                                           |
| Rear I/O                  | 12V DC in jack*1                                                                                                          |
|                           | USB *1 for touch function                                                                                                 |
|                           | 15PIN D-sub VGA *1                                                                                                        |
|                           | HDMI*1 for option                                                                                                         |
|                           | Audio in*1 for option (built in speaker for option)                                                                       |
| Side key function         | Auto, Menu,Up,Down,Power Swicth                                                                                           |
| Environment               |                                                                                                                           |
| Operating temperature     | 0 to 40 degrees centigrade                                                                                                |
| Storage temperature       | -10 to 60 degrees centigrade                                                                                              |
| Working humidity          | 10%~80% No condensation                                                                                                   |
| Storage humidity          | 10%~90% No condensation                                                                                                   |
| Package                   |                                                                                                                           |
| Package with foam inside  | 445*180*415mm/8.0kg                                                                                                       |
| 4 in 1 carton             | 630*450*430mm/25kg                                                                                                        |
| Accessories               |                                                                                                                           |
| Power adapter             | 110-240V/50-60HZ AC power input ,DC12V/4A output adaptor                                                                  |
| Cable                     | Power cord compatible with USA /EU / UK etc and customized available,USB cable for touch,VGA cable(HDMI cable for option) |
| Touch related             | Touch pen,driver disk                                                                                                     |
| Other                     |                                                                                                                           |
| Certification             | CE,ROHS,CCC,FCC                                                                                                           |
| (L                        | ۸                                                                                                                         |