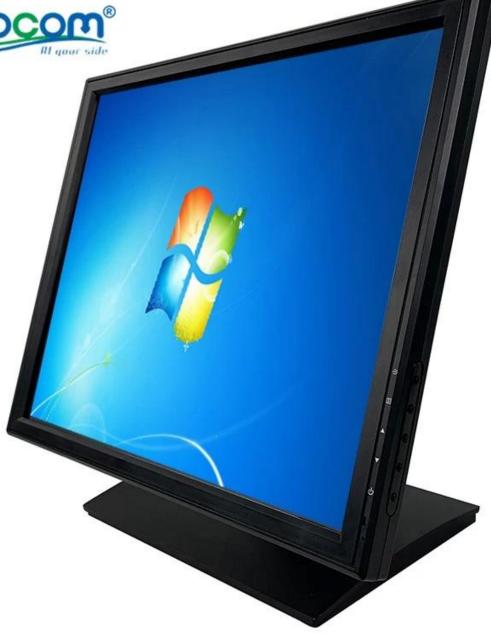

## 17 Inch POS LCD Touch Screen POS Monitor China Factory LED Screen with Water-Proof

(Model No: TM-1701)

Features:

Multifunctional setting key;

5 or 4 wire touch panel for option;

Grade A LCD panel with LED backlight;

## Specification:

| Model        | TM-1701                                                     |
|--------------|-------------------------------------------------------------|
| Name         | 17 inch touch screen display                                |
| Color        | Whole black color machine usually                           |
| Material     | Metal base with plastic body                                |
| VESA         | 75*75mm for wall mounting(need extra wall mounting bracket) |
| OSD Language | Support 8kinds of international languages                   |
| Display      |                                                             |
| Display area | 337.92(W)×270.336(H) mm                                     |
| Pixel pitch  | 0.264*0.264                                                 |
| Aspect ratio | 5:4                                                         |
| Resoluiton   | 1280*1024                                                   |

| Brightness                | 300cd/m2                                                                                                                  |
|---------------------------|---------------------------------------------------------------------------------------------------------------------------|
| Contrast                  | 1000:1                                                                                                                    |
|                           |                                                                                                                           |
| Display color             | 16.7M                                                                                                                     |
| View angle                | Horizon: 160; Vertical :150                                                                                               |
| Response time             | 5ms                                                                                                                       |
| Touch function            |                                                                                                                           |
| Touch screen              | 5-wire resistive touch panel,4-wiretouch screen for option                                                                |
| Structure                 | ITO Film and ITO Glass FIT                                                                                                |
| surface treatment         | Fog surface, anti-glare                                                                                                   |
| Responding speed          | <8ms                                                                                                                      |
| Surface hardness          | Pencil hardness:3H                                                                                                        |
| Total light transmittance | 72% above                                                                                                                 |
| Touch life                | >3500000 times                                                                                                            |
| Connectivity              |                                                                                                                           |
| Rear I/O                  | 12V DC in jack*1                                                                                                          |
|                           | USB *1 for touch function                                                                                                 |
|                           | 15PIN D-sub VGA *1                                                                                                        |
|                           | HDMI*1 for option                                                                                                         |
|                           | Audio in*1 for option (built in speaker for option)                                                                       |
| Side key function         | Auto, Menu,Up,Down,Power Swicth                                                                                           |
| Environment               |                                                                                                                           |
| Operating temperature     | 0 to 40 degrees centigrade                                                                                                |
| Storage temperature       | -10 to 60 degrees centigrade                                                                                              |
| Working humidity          | 10%~80% No condensation                                                                                                   |
| Storage humidity          | 10%~90% No condensation                                                                                                   |
| Package                   |                                                                                                                           |
| Package with foam inside  | 445*180*415mm/8.0kg                                                                                                       |
| 4 in 1 carton             | 630*450*430mm/25kg                                                                                                        |
| Accessories               |                                                                                                                           |
| Power adapter             | 110-240V/50-60HZ AC power input ,DC12V/4A output adaptor                                                                  |
| Cable                     | Power cord compatible with USA /EU / UK etc and customized available,USB cable for touch,VGA cable(HDMI cable for option) |
| Touch related             | Touch pen,driver disk                                                                                                     |
| Other                     |                                                                                                                           |
| Certification             | CE,ROHS,CCC,FCC                                                                                                           |
| (L                        | ۸                                                                                                                         |