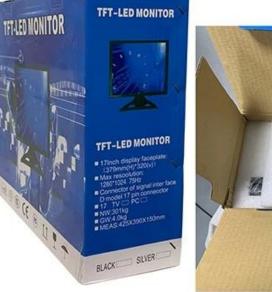

## 17 Inch POS LCD Touch Screen POS Monitor China Factory LED Screen with Water-Proof

(Model No: TM-1701)

Features:

Multifunctional setting key;

5 or 4 wire touch panel for option;

Grade A LCD panel with LED backlight;

## Specification:

| Model        | TM-1701                                                     |
|--------------|-------------------------------------------------------------|
| Name         | 17 inch touch screen display                                |
| Color        | Whole black color machine usually                           |
| Material     | Metal base with plastic body                                |
| VESA         | 75*75mm for wall mounting(need extra wall mounting bracket) |
| OSD Language | Support 8kinds of international languages                   |
| Display      |                                                             |
| Display area | 337.92(W)×270.336(H) mm                                     |
| Pixel pitch  | 0.264*0.264                                                 |
| Aspect ratio | 5:4                                                         |
| Resoluiton   | 1280*1024                                                   |