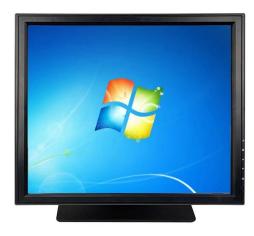

## 17 Inch POS LCD Touch Screen POS Monitor China Factory LED Screen with Water-Proof

(Model No: TM-1701)

Features:

Multifunctional setting key;

5 or 4 wire touch panel for option;

Grade A LCD panel with LED backlight;

## Specification:

| Model        | TM-1701                                                     |
|--------------|-------------------------------------------------------------|
| Name         | 17 inch touch screen display                                |
| Color        | Whole black color machine usually                           |
| Material     | Metal base with plastic body                                |
| VESA         | 75*75mm for wall mounting(need extra wall mounting bracket) |
| OSD Language | Support 8kinds of international languages                   |
| Display      |                                                             |
| Display area | 337.92(W)×270.336(H) mm                                     |
| Pixel pitch  | 0.264*0.264                                                 |
| Aspect ratio | 5:4                                                         |
| Resoluiton   | 1280*1024                                                   |