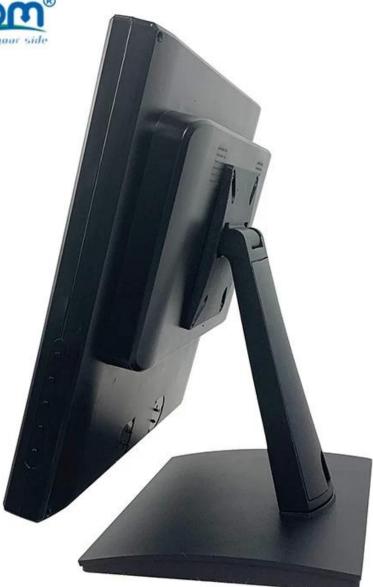

| Brightness                | 300cd/m2                                                                                                                  |
|---------------------------|---------------------------------------------------------------------------------------------------------------------------|
| Contrast                  | 1000:1                                                                                                                    |
|                           |                                                                                                                           |
| Display color             | 16.7M                                                                                                                     |
| View angle                | Horizon: 160; Vertical :150                                                                                               |
| Response time             | 5ms                                                                                                                       |
| Touch function            |                                                                                                                           |
| Touch screen              | 5-wire resistive touch panel,4-wiretouch screen for option                                                                |
| Structure                 | ITO Film and ITO Glass FIT                                                                                                |
| surface treatment         | Fog surface, anti-glare                                                                                                   |
| Responding speed          | <8ms                                                                                                                      |
| Surface hardness          | Pencil hardness:3H                                                                                                        |
| Total light transmittance | 72% above                                                                                                                 |
| Touch life                | >3500000 times                                                                                                            |
| Connectivity              |                                                                                                                           |
| Rear I/O                  | 12V DC in jack*1                                                                                                          |
|                           | USB *1 for touch function                                                                                                 |
|                           | 15PIN D-sub VGA *1                                                                                                        |
|                           | HDMI*1 for option                                                                                                         |
|                           | Audio in*1 for option (built in speaker for option)                                                                       |
| Side key function         | Auto, Menu,Up,Down,Power Swicth                                                                                           |
| Environment               |                                                                                                                           |
| Operating temperature     | 0 to 40 degrees centigrade                                                                                                |
| Storage temperature       | -10 to 60 degrees centigrade                                                                                              |
| Working humidity          | 10%~80% No condensation                                                                                                   |
| Storage humidity          | 10%~90% No condensation                                                                                                   |
| Package                   |                                                                                                                           |
| Package with foam inside  | 445*180*415mm/8.0kg                                                                                                       |
| 4 in 1 carton             | 630*450*430mm/25kg                                                                                                        |
| Accessories               |                                                                                                                           |
| Power adapter             | 110-240V/50-60HZ AC power input ,DC12V/4A output adaptor                                                                  |
| Cable                     | Power cord compatible with USA /EU / UK etc and customized available,USB cable for touch,VGA cable(HDMI cable for option) |
| Touch related             | Touch pen,driver disk                                                                                                     |
| Other                     |                                                                                                                           |
| Certification             | CE,ROHS,CCC,FCC                                                                                                           |
| (L                        | ۸                                                                                                                         |