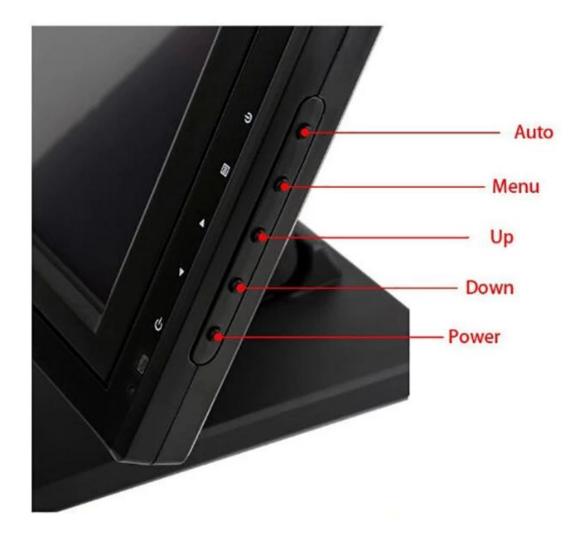

| Brightness                | 300cd/m2                                                                                                                  |
|---------------------------|---------------------------------------------------------------------------------------------------------------------------|
| Contrast                  | 1000:1                                                                                                                    |
|                           |                                                                                                                           |
| Display color             | 16.7M                                                                                                                     |
| View angle                | Horizon: 160; Vertical :150                                                                                               |
| Response time             | 5ms                                                                                                                       |
| Touch function            |                                                                                                                           |
| Touch screen              | 5-wire resistive touch panel,4-wiretouch screen for option                                                                |
| Structure                 | ITO Film and ITO Glass FIT                                                                                                |
| surface treatment         | Fog surface, anti-glare                                                                                                   |
| Responding speed          | <8ms                                                                                                                      |
| Surface hardness          | Pencil hardness:3H                                                                                                        |
| Total light transmittance | 72% above                                                                                                                 |
| Touch life                | >3500000 times                                                                                                            |
| Connectivity              |                                                                                                                           |
| Rear I/O                  | 12V DC in jack*1                                                                                                          |
|                           | USB *1 for touch function                                                                                                 |
|                           | 15PIN D-sub VGA *1                                                                                                        |
|                           | HDMI*1 for option                                                                                                         |
|                           | Audio in*1 for option (built in speaker for option)                                                                       |
| Side key function         | Auto, Menu,Up,Down,Power Swicth                                                                                           |
| Environment               |                                                                                                                           |
| Operating temperature     | 0 to 40 degrees centigrade                                                                                                |
| Storage temperature       | -10 to 60 degrees centigrade                                                                                              |
| Working humidity          | 10%~80% No condensation                                                                                                   |
| Storage humidity          | 10%~90% No condensation                                                                                                   |
| Package                   |                                                                                                                           |
| Package with foam inside  | 445*180*415mm/8.0kg                                                                                                       |
| 4 in 1 carton             | 630*450*430mm/25kg                                                                                                        |
| Accessories               |                                                                                                                           |
| Power adapter             | 110-240V/50-60HZ AC power input ,DC12V/4A output adaptor                                                                  |
| Cable                     | Power cord compatible with USA /EU / UK etc and customized available,USB cable for touch,VGA cable(HDMI cable for option) |
| Touch related             | Touch pen,driver disk                                                                                                     |
| Other                     |                                                                                                                           |
| Certification             | CE,ROHS,CCC,FCC                                                                                                           |
| (L                        | ۸                                                                                                                         |