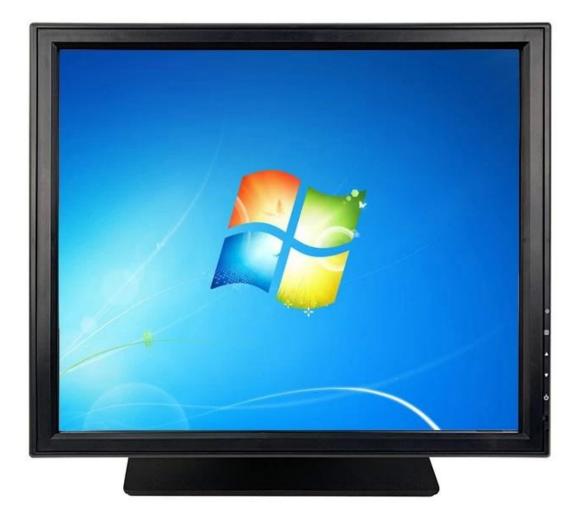

## 17 Inch POS LCD Touch Screen POS Monitor China Factory LED Screen with Water-Proof

(Model No: TM-1701)

Features:

Multifunctional setting key;

5 or 4 wire touch panel for option;

Grade A LCD panel with LED backlight;

## Specification:

| Model        | TM-1701                                                     |
|--------------|-------------------------------------------------------------|
| Name         | 17 inch touch screen display                                |
| Color        | Whole black color machine usually                           |
| Material     | Metal base with plastic body                                |
| VESA         | 75*75mm for wall mounting(need extra wall mounting bracket) |
| OSD Language | Support 8kinds of international languages                   |
| Display      |                                                             |
| Display area | 337.92(W)×270.336(H) mm                                     |
| Pixel pitch  | 0.264*0.264                                                 |
| Aspect ratio | 5:4                                                         |
| Resoluiton   | 1280*1024                                                   |