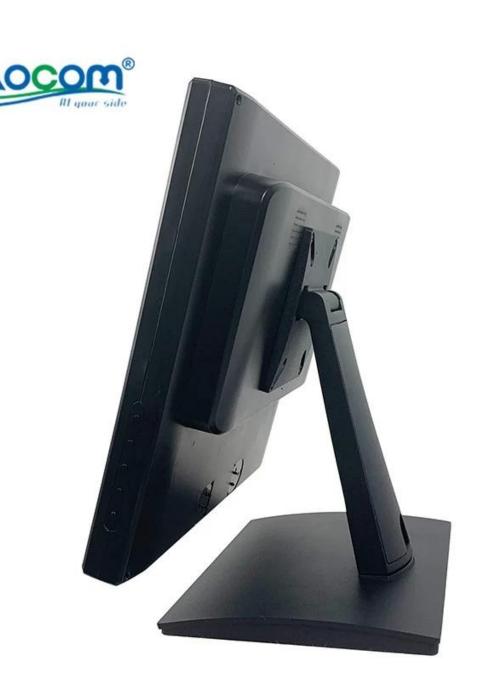

## Specification:

| Model        | TM-1701                                                     |
|--------------|-------------------------------------------------------------|
| Name         | 17 inch touch screen display                                |
| Color        | Whole black color machine usually                           |
| Material     | Metal base with plastic body                                |
| VESA         | 75*75mm for wall mounting(need extra wall mounting bracket) |
| OSD Language | Support 8kinds of international languages                   |
| Display      |                                                             |
| Display area | 337.92(W)×270.336(H) mm                                     |
| Pixel pitch  | 0.264*0.264                                                 |
| Aspect ratio | 5:4                                                         |
| Resoluiton   | 1280*1024                                                   |

| Contrast   1000:1   107M   1   | Brightness               | 300cd/m2                                                                                                                     |
|--------------------------------------------------------------------------------------------------------------------------------------------------------------------------------------------------------------------------------------------------------------------------------------------------------------------------------------------------------------------------------------------------------------------------------------------------------------------------------------------------------------------------------------------------------------------------------------------------------------------------------------------------------------------------------------------------------------------------------------------------------------------------------------------------------------------------------------------------------------------------------------------------------------------------------------------------------------------------------------------------------------------------------------------------------------------------------------------------------------------------------------------------------------------------------------------------------------------------------------------------------------------------------------------------------------------------------------------------------------------------------------------------------------------------------------------------------------------------------------------------------------------------------------------------------------------------------------------------------------------------------------------------------------------------------------------------------------------------------------------------------------------------------------------------------------------------------------------------------------------------------------------------------------------------------------------------------------------------------------------------------------------------------------------------------------------------------------------------------------------------------|--------------------------|------------------------------------------------------------------------------------------------------------------------------|
| Display color   16.7M   Morzon: 150; Vertical: 150                                                                                                                                                                                                                                                                                                                                                                                                                                                                                                                                                                                                                                                                                                                                                                                                                                                                                                                                                                                                                                                                                                                                                                                                                                                                                                                                                                                                                                                                                                                                                                                                                                                                                                                                                                                                                                                                                                                                                                                                                                                                             | _                        |                                                                                                                              |
| View angle         Horizon: 160; Vertical: 150           Response time         5ms           Touch function           Touch screen         5-wire resistive touch panel. 4-wiretouch screen for option           Structure         ITO Film and ITO Glass FIT           undrace treatment         Fog surface, anti-glare           Responding speed         4-8ms           Surface hardness         Pencil hardness.3H           Total light transmittance         72% above           Connectivity         2.2 b                                                                                                                                                                                                                                                                                                                                                                                                                                                                                                                                                                                                                                                                                                                                                                                                                                                                                                                                                                                                                                                                                                                                                                                                                                                                                                                                                                                                                                                                                                                                                                                                            |                          |                                                                                                                              |
| Response time 5rms Touch function 5rouch function 5rouch screen 5-wire resistive touch panel,4-wiretouch screen for option Structure 170 Film and 170 Glass FiT Surface treatment Fog surface, anti-glare Responding speed <fms *1="" 1="" 128="" 15pin="" 5-35000000="" 5-ms="" 72%="" above="" anti-glare="" connectivity="" d-10="" d-1<="" fog="" for="" function="" hardness="" hardness:3h="" i="" july="" life="" light="" o="" pencil="" rear="" responding="" speed="" surface="" surface,="" td="" times="" total="" touch="" transmittance="" treatment="" vsa="" °=""><td></td><td></td></fms>                                                                                                                                                                                                                                                                                                                                                                                                                                                                                                                                                                                                                                                                                                                                                                                                                                                                                                                                                                                                                                                                                                                                                                                                                                                                                                                                                                                                                                                                                                                     |                          |                                                                                                                              |
| Touch screen   Swire resistive touch panel,4-wiretouch screen for option   Structure   TO Film and TO Glass FTT   Surface treatment   Fog surface, anti-glare   Responding speed   <8ms   Surface hardness   Pencil hardness:3H   Total light transmittance   72% above   Touch life   >35000000 times   Connectivity   12V DC in jack*1   USB *1 for touch function   Rear I/O   15PND >ub VGA *1   HDM*1 for option   Audio in*1 for option (built in speaker for option)   Side key function   Auto, Menu, Up, Down, Power Switch   Environment   Operating temperature   O to 40 degrees centigrade   Storage temperature   10 to 60 degrees centigrade   Storage hamidity   10%-80% No condensation   Package   Package   Package   Package   Workson   10240V50-60HZ AC power input, DC12V/4A output adaptor   Cable   Power cord compatible with USA /EU / UK etc and customized available, USB cable for touch, VGA cable(HDMI cable for option)   Couch related   Touch pen,driver disk                                                                                                                                                                                                                                                                                                                                                                                                                                                                                                                                                                                                                                                                                                                                                                                                                                                                                                                                                                                                                                                                                                                               |                          |                                                                                                                              |
| Touch screen   Sewire resistive touch panel,4-wiretouch screen for option                                                                                                                                                                                                                                                                                                                                                                                                                                                                                                                                                                                                                                                                                                                                                                                                                                                                                                                                                                                                                                                                                                                                                                                                                                                                                                                                                                                                                                                                                                                                                                                                                                                                                                                                                                                                                                                                                                                                                                                                                                                      |                          |                                                                                                                              |
| Structure                                                                                                                                                                                                                                                                                                                                                                                                                                                                                                                                                                                                                                                                                                                                                                                                                                                                                                                                                                                                                                                                                                                                                                                                                                                                                                                                                                                                                                                                                                                                                                                                                                                                                                                                                                                                                                                                                                                                                                                                                                                                                                                      |                          |                                                                                                                              |
| surface treatment         Fog surface, anti-glare           Responding speed         <8ms           Surface hardness         Pencil hardness:3H           Total light transmittance         72% above           Touch life         >35000000 times           Connectivity         2V DC in jack*1           USB *1 for touch function           Rear I/O         15PIN D-sub VGA *1           HDMI*1 for option         Auto, Menu Up, Down, Power Switch           Environment         Description (built in speaker for option)           Side key function         Auto, Menu Up, Down, Power Switch           Environment         Operating temperature         0 to 40 degrees centigrade           Storage temperature         10 to 60 degrees centigrade           Working humidity         10%-80% No condensation           Storage humidity         10%-80% No condensation           Storage with foam inside         445*18xm/8.0kg           4 in 1 carton         630*450*430mm/25kg           Accessories         Power card compatible with USA /EU / UK etc and customized available.USB cable for touch, VGA cable(HDMI cable for option)           Otoch related         Touch pen, driver disk                                                                                                                                                                                                                                                                                                                                                                                                                                                                                                                                                                                                                                                                                                                                                                                                                                                                                                            |                          |                                                                                                                              |
| Responding speed         <8ms                                                                                                                                                                                                                                                                                                                                                                                                                                                                                                                                                                                                                                                                                                                                                                                                                                                                                                                                                                                                                                                                                                                                                                                                                                                                                                                                                                                                                                                                                                                                                                                                                                                                                                                                                                                                                                                                                                                                                                                                                                                                                                  |                          |                                                                                                                              |
| Surface hardness         Pencil hardness:3H           Total light transmittance         72% above           Touch life         >35000000 times           Connectivity                                                                                                                                                                                                                                                                                                                                                                                                                                                                                                                                                                                                                                                                                                                                                                                                                                                                                                                                                                                                                                                                                                                                                                                                                                                                                                                                                                                                                                                                                                                                                                                                                                                                                                                                                                                                                                                                                                                                                          |                          |                                                                                                                              |
| Total light transmittance Touch life  >35000000 times  Connectivity    12V DC in jack*1   USB *1 for touch function   15PIN D-sub VGA *1   14DMI*1 for option   Audio in*1 for option (built in speaker for option)  Side key function   Audio in*1 for option (built in speaker for option)  Side key function   Audio in*1 for option (built in speaker for option)  Side key function   Audio in*1 for option (built in speaker for option)  Side key function   Audio in*1 for option (built in speaker for option)  Storage temperature   0 to 40 degrees centigrade  Operating temperature   10 to 60 degrees centigrade  Working humidity   10%-80% No condensation  Storage humidity   10%-90% No condensation   Package with foam inside   445*180*415mm/8.0kg   4 in 1 carton   630*450*430mm/25kg   Accessories   Power adapter   110-240V/50-60HZ AC power input ,DC12V/4A output adaptor   Cable   Power cord compatible with USA /EU / UK etc and customized available,USB cable for touch,VGA cable(HDMI cable for option)   Touch related   Touch pen,driver disk   Touch pen,driver disk   Touch pen,driver disk   Touch related   Touch pen,driver disk   To |                          |                                                                                                                              |
| Touch life >3500000 times  Connectivity   12V DC in jack*1   12V DC in |                          |                                                                                                                              |
| Connectivity  Rear I/O  Rear I/O  Rear I/O  Auto in*1 for option (built in speaker for option)  Side key function Auto in*1 for option (built in speaker for option)  Side key function Auto, Menu, Up, Down, Power Swicth  Environment  Operating temperature  Oto 40 degrees centigrade  Storage temperature  -10 to 60 degrees centigrade  Working humidity  10%-80% No condensation  Storage humidity  10%-80% No condensation  Storage with foam inside  445*180*415mm/8.0kg  4 in 1 carton 630*450*430mm/25kg  Accessories  Power adapter  110-240V/50-60HZ AC power input ,DC12V/4A output adaptor  Cable Power cord compatible with USA /EU / UK et and customized available, USB cable for touch, VGA cable(HDMI cable for option)  Touch related Other                                                                                                                                                                                                                                                                                                                                                                                                                                                                                                                                                                                                                                                                                                                                                                                                                                                                                                                                                                                                                                                                                                                                                                                                                                                                                                                                                               |                          |                                                                                                                              |
| Rear I/O    To to be the form of the form  |                          | >35000000 times                                                                                                              |
| Rear I/O    SPIN D-sub VGA *1     HDM**1 for option (built in speaker for option)   Audio in**1 for option (built in speaker for option)   Auto, Menu, Up, Down, Power Swicth                                                                                                                                                                                                                                                                                                                                                                                                                                                                                                                                                                                                                                                                                                                                                                                                                                                                                                                                                                                                                                                                                                                                                                                                                                                                                                                                                                                                                                                                                                                                                                                                                                                                                                                                                                                                                                                                                                                                                  | Connectivity             |                                                                                                                              |
| Rear I/O    SiPIN D-sub VGA *1                                                                                                                                                                                                                                                                                                                                                                                                                                                                                                                                                                                                                                                                                                                                                                                                                                                                                                                                                                                                                                                                                                                                                                                                                                                                                                                                                                                                                                                                                                                                                                                                                                                                                                                                                                                                                                                                                                                                                                                                                                                                                                 | Rear I/O                 | 12V DC in jack*1                                                                                                             |
| HDMI*1 for option Audio in*1 for option (built in speaker for option)  Side key function Auto, Menu,Up,Down,Power Swicth  Environment  Operating temperature 0 to 40 degrees centigrade  Storage temperature -10 to 60 degrees centigrade  Working humidity 10%~80% No condensation  Storage humidity 10%~90% No condensation  Package  Package with foam inside 445*180*415mm/8.0kg 4in 1 carton 630*450*430mm/25kg  Accessories  Power adapter 110-240V/50-60HZ AC power input ,DC12V/4A output adaptor  Cable Power cord compatible with USA /EU / UK etc and customized available,USB cable for touch,VGA cable(HDMI cable for option)  Touch related Touch pen,driver disk  Other                                                                                                                                                                                                                                                                                                                                                                                                                                                                                                                                                                                                                                                                                                                                                                                                                                                                                                                                                                                                                                                                                                                                                                                                                                                                                                                                                                                                                                         |                          | USB *1 for touch function                                                                                                    |
| Audio in*1 for option (built in speaker for option)  Side key function Auto, Menu,Up,Down,Power Swicth  Environment Operating temperature 0 to 40 degrees centigrade  Storage temperature -10 to 60 degrees centigrade  Working humidity 10%-80% No condensation  Storage humidity 10%-90% No condensation  Package  Package Package with foam inside 445*180*415mm/8.0kg  4 in 1 carton 630*450*430mm/25kg  Accessories Power adapter 110-240V/50-60HZ AC power input ,DC12V/4A output adaptor  Cable Power cord compatible with USA /EU / UK etc and customized available,USB cable for touch,VGA cable(HDMI cable for option)  Touch related Touch pen,driver disk  Other                                                                                                                                                                                                                                                                                                                                                                                                                                                                                                                                                                                                                                                                                                                                                                                                                                                                                                                                                                                                                                                                                                                                                                                                                                                                                                                                                                                                                                                   |                          | 15PIN D-sub VGA *1                                                                                                           |
| Side key function Auto, Menu, Up, Down, Power Swicth  Environment  Operating temperature 0 to 40 degrees centigrade  Storage temperature -10 to 60 degrees centigrade  Working humidity 10%~80% No condensation  Storage humidity 10%~90% No condensation  Package  Package                                                                                                                                                                                                                                                                                                                                                                                                                                                                                                                                                                                                                                                                                                                                                                                                                                                                                                                                                                                                                                                                                                                                                                                                                                                                                                                                                                                                                                                                                                                                                                                                                                                                                                                                                                                                                                                    |                          | HDMI*1 for option                                                                                                            |
| Environment  Operating temperature  Ot o 40 degrees centigrade  Storage temperature  10 to 60 degrees centigrade  Working humidity  10%-80% No condensation  Storage humidity  10%-90% No condensation  Package  Package with foam inside  445*180*415mm/8.0kg  4 in 1 carton  630*450*430mm/25kg  Accessories  Power adapter  110-240V/50-60HZ AC power input ,DC12V/4A output adaptor  Cable  Power cord compatible with USA /EU / UK etc and customized available,USB cable for touch,VGA cable(HDMI cable for option)  Touch related  Other                                                                                                                                                                                                                                                                                                                                                                                                                                                                                                                                                                                                                                                                                                                                                                                                                                                                                                                                                                                                                                                                                                                                                                                                                                                                                                                                                                                                                                                                                                                                                                                |                          | Audio in*1 for option (built in speaker for option)                                                                          |
| Operating temperature                                                                                                                                                                                                                                                                                                                                                                                                                                                                                                                                                                                                                                                                                                                                                                                                                                                                                                                                                                                                                                                                                                                                                                                                                                                                                                                                                                                                                                                                                                                                                                                                                                                                                                                                                                                                                                                                                                                                                                                                                                                                                                          | Side key function        | Auto, Menu,Up,Down,Power Swicth                                                                                              |
| Storage temperature -10 to 60 degrees centigrade  Working humidity 10%-80% No condensation  Storage humidity 10%-90% No condensation  Package Package 445*180*415mm/8.0kg  4 in 1 carton 630*450*430mm/25kg  Accessories Power adapter 110-240V/50-60HZ AC power input ,DC12V/4A output adaptor  Cable Power cord compatible with USA /EU / UK etc and customized available,USB cable for touch,VGA cable(HDMI cable for option)  Touch related Touch pen,driver disk  Other                                                                                                                                                                                                                                                                                                                                                                                                                                                                                                                                                                                                                                                                                                                                                                                                                                                                                                                                                                                                                                                                                                                                                                                                                                                                                                                                                                                                                                                                                                                                                                                                                                                   | Environment              |                                                                                                                              |
| Working humidity 10%-80% No condensation  Storage humidity 10%-90% No condensation  Package Package 445*180*415mm/8.0kg  4 in 1 carton 630*450*430mm/25kg  Accessories Power adapter 110-240V/50-60HZ AC power input ,DC12V/4A output adaptor  Cable Power cord compatible with USA /EU / UK etc and customized available,USB cable for touch,VGA cable(HDMI cable for option)  Touch related Touch pen,driver disk  Other                                                                                                                                                                                                                                                                                                                                                                                                                                                                                                                                                                                                                                                                                                                                                                                                                                                                                                                                                                                                                                                                                                                                                                                                                                                                                                                                                                                                                                                                                                                                                                                                                                                                                                     | Operating temperature    | 0 to 40 degrees centigrade                                                                                                   |
| Storage humidity 10%~90% No condensation  Package Package 445*180*415mm/8.0kg  4 in 1 carton 630*450*430mm/25kg  Accessories Power adapter 110-240V/50-60HZ AC power input ,DC12V/4A output adaptor  Cable Power cord compatible with USA /EU / UK etc and customized available,USB cable for touch,VGA cable(HDMI cable for option)  Touch related Touch pen,driver disk  Other                                                                                                                                                                                                                                                                                                                                                                                                                                                                                                                                                                                                                                                                                                                                                                                                                                                                                                                                                                                                                                                                                                                                                                                                                                                                                                                                                                                                                                                                                                                                                                                                                                                                                                                                               | Storage temperature      | -10 to 60 degrees centigrade                                                                                                 |
| Package Package with foam inside 445*180*415mm/8.0kg 4 in 1 carton 630*450*430mm/25kg Accessories Power adapter 110-240V/50-60HZ AC power input ,DC12V/4A output adaptor Cable Power cord compatible with USA /EU / UK etc and customized available,USB cable for touch,VGA cable(HDMI cable for option) Touch related Other                                                                                                                                                                                                                                                                                                                                                                                                                                                                                                                                                                                                                                                                                                                                                                                                                                                                                                                                                                                                                                                                                                                                                                                                                                                                                                                                                                                                                                                                                                                                                                                                                                                                                                                                                                                                   | Working humidity         | 10%-80% No condensation                                                                                                      |
| Package with foam inside 445*180*415mm/8.0kg  4 in 1 carton 630*450*430mm/25kg  Accessories  Power adapter 110-240V/50-60HZ AC power input ,DC12V/4A output adaptor  Cable Power cord compatible with USA /EU / UK etc and customized available,USB cable for touch,VGA cable(HDMI cable for option)  Touch related Touch pen,driver disk  Other                                                                                                                                                                                                                                                                                                                                                                                                                                                                                                                                                                                                                                                                                                                                                                                                                                                                                                                                                                                                                                                                                                                                                                                                                                                                                                                                                                                                                                                                                                                                                                                                                                                                                                                                                                               | Storage humidity         | 10%~90% No condensation                                                                                                      |
| 4 in 1 carton 630*450*430mm/25kg  Accessories  Power adapter 110-240V/50-60HZ AC power input ,DC12V/4A output adaptor  Cable Power cord compatible with USA /EU / UK etc and customized available,USB cable for touch,VGA cable(HDMI cable for option)  Touch related Touch pen,driver disk  Other                                                                                                                                                                                                                                                                                                                                                                                                                                                                                                                                                                                                                                                                                                                                                                                                                                                                                                                                                                                                                                                                                                                                                                                                                                                                                                                                                                                                                                                                                                                                                                                                                                                                                                                                                                                                                             | Package                  |                                                                                                                              |
| Accessories Power adapter 110-240V/50-60HZ AC power input ,DC12V/4A output adaptor Cable Power cord compatible with USA /EU / UK etc and customized available,USB cable for touch,VGA cable(HDMI cable for option) Touch related Touch pen,driver disk Other                                                                                                                                                                                                                                                                                                                                                                                                                                                                                                                                                                                                                                                                                                                                                                                                                                                                                                                                                                                                                                                                                                                                                                                                                                                                                                                                                                                                                                                                                                                                                                                                                                                                                                                                                                                                                                                                   | Package with foam inside | 445*180*415mm/8.0kg                                                                                                          |
| Power adapter 110-240V/50-60HZ AC power input ,DC12V/4A output adaptor  Cable Power cord compatible with USA /EU / UK etc and customized available,USB cable for touch,VGA cable(HDMI cable for option)  Touch related Touch pen,driver disk  Other                                                                                                                                                                                                                                                                                                                                                                                                                                                                                                                                                                                                                                                                                                                                                                                                                                                                                                                                                                                                                                                                                                                                                                                                                                                                                                                                                                                                                                                                                                                                                                                                                                                                                                                                                                                                                                                                            | 4 in 1 carton            | 630*450*430mm/25kg                                                                                                           |
| Cable Power cord compatible with USA /EU / UK etc and customized available,USB cable for touch,VGA cable(HDMI cable for option)  Touch related Touch pen,driver disk  Other                                                                                                                                                                                                                                                                                                                                                                                                                                                                                                                                                                                                                                                                                                                                                                                                                                                                                                                                                                                                                                                                                                                                                                                                                                                                                                                                                                                                                                                                                                                                                                                                                                                                                                                                                                                                                                                                                                                                                    | Accessories              |                                                                                                                              |
| Touch related Touch pen,driver disk Other                                                                                                                                                                                                                                                                                                                                                                                                                                                                                                                                                                                                                                                                                                                                                                                                                                                                                                                                                                                                                                                                                                                                                                                                                                                                                                                                                                                                                                                                                                                                                                                                                                                                                                                                                                                                                                                                                                                                                                                                                                                                                      | Power adapter            | 110-240V/50-60HZ AC power input ,DC12V/4A output adaptor                                                                     |
| Other Control  | Cable                    | Power cord compatible with USA /EU / UK etc and customized available, USB cable for touch, VGA cable (HDMI cable for option) |
|                                                                                                                                                                                                                                                                                                                                                                                                                                                                                                                                                                                                                                                                                                                                                                                                                                                                                                                                                                                                                                                                                                                                                                                                                                                                                                                                                                                                                                                                                                                                                                                                                                                                                                                                                                                                                                                                                                                                                                                                                                                                                                                                | Touch related            | Touch pen,driver disk                                                                                                        |
| Certification CE,ROHS,CCC,FCC                                                                                                                                                                                                                                                                                                                                                                                                                                                                                                                                                                                                                                                                                                                                                                                                                                                                                                                                                                                                                                                                                                                                                                                                                                                                                                                                                                                                                                                                                                                                                                                                                                                                                                                                                                                                                                                                                                                                                                                                                                                                                                  | Other                    |                                                                                                                              |
|                                                                                                                                                                                                                                                                                                                                                                                                                                                                                                                                                                                                                                                                                                                                                                                                                                                                                                                                                                                                                                                                                                                                                                                                                                                                                                                                                                                                                                                                                                                                                                                                                                                                                                                                                                                                                                                                                                                                                                                                                                                                                                                                | Certification            | CE,ROHS,CCC,FCC                                                                                                              |