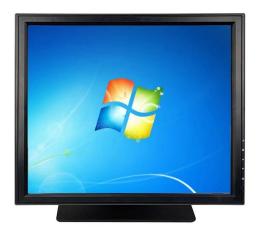

## 17 Inches Grade-a 5 or 4 Wire Touch Panel POS Touch Screen Monitor with Metal Base

(Model No: TM-1701)

## Features:

Multifunctional setting key;

5 or 4 wire touch panel for option;

Grade A LCD panel with LED backlight;

High resolution 1280\*1024@60HZ;

Suitable for all kinds of high-intensity working environment.