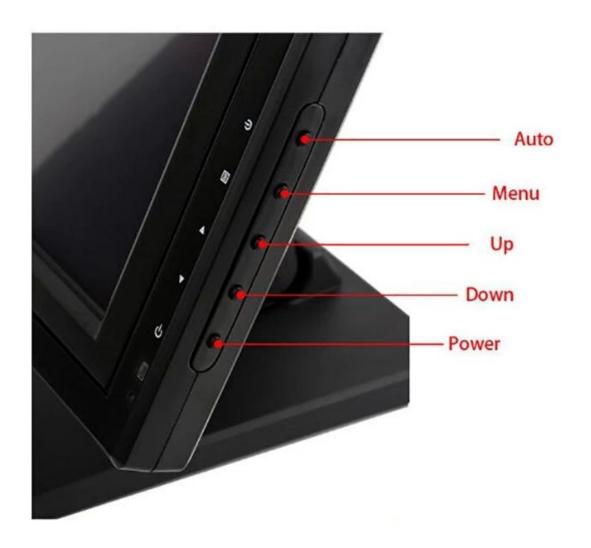

## Features:

Multifunctional setting key;

5 or 4 wire touch panel for option;

Grade A LCD panel with LED backlight;

High resolution 1280\*1024@60HZ;

Suitable for all kinds of high-intensity working environment.

| Contrast   1000:1   107M   1   | Brightness               | 300cd/m2                                                                                                                     |
|--------------------------------------------------------------------------------------------------------------------------------------------------------------------------------------------------------------------------------------------------------------------------------------------------------------------------------------------------------------------------------------------------------------------------------------------------------------------------------------------------------------------------------------------------------------------------------------------------------------------------------------------------------------------------------------------------------------------------------------------------------------------------------------------------------------------------------------------------------------------------------------------------------------------------------------------------------------------------------------------------------------------------------------------------------------------------------------------------------------------------------------------------------------------------------------------------------------------------------------------------------------------------------------------------------------------------------------------------------------------------------------------------------------------------------------------------------------------------------------------------------------------------------------------------------------------------------------------------------------------------------------------------------------------------------------------------------------------------------------------------------------------------------------------------------------------------------------------------------------------------------------------------------------------------------------------------------------------------------------------------------------------------------------------------------------------------------------------------------------------------------|--------------------------|------------------------------------------------------------------------------------------------------------------------------|
| Display color   16.7M   Morzon: 150; Vertical: 150                                                                                                                                                                                                                                                                                                                                                                                                                                                                                                                                                                                                                                                                                                                                                                                                                                                                                                                                                                                                                                                                                                                                                                                                                                                                                                                                                                                                                                                                                                                                                                                                                                                                                                                                                                                                                                                                                                                                                                                                                                                                             | _                        |                                                                                                                              |
| View angle         Horizon: 160; Vertical: 150           Response time         5ms           Touch function           Touch screen         5-wire resistive touch panel. 4-wiretouch screen for option           Structure         ITO Film and ITO Glass FIT           undrace treatment         Fog surface, anti-glare           Responding speed         4-8ms           Surface hardness         Pencil hardness.3H           Total light transmittance         72% above           Connectivity         2.2 b                                                                                                                                                                                                                                                                                                                                                                                                                                                                                                                                                                                                                                                                                                                                                                                                                                                                                                                                                                                                                                                                                                                                                                                                                                                                                                                                                                                                                                                                                                                                                                                                            |                          |                                                                                                                              |
| Response time 5rms Touch function 5rouch function 5rouch screen 5-wire resistive touch panel,4-wiretouch screen for option Structure 170 Film and 170 Glass FiT Surface treatment Fog surface, anti-glare Responding speed <fms *1="" 1="" 128="" 15pin="" 5-35000000="" 5-ms="" 72%="" above="" anti-glare="" connectivity="" d-10="" d-1<="" fog="" for="" function="" hardness="" hardness:3h="" i="" july="" life="" light="" o="" pencil="" rear="" responding="" speed="" surface="" surface,="" td="" times="" total="" touch="" transmittance="" treatment="" vsa="" °=""><td></td><td></td></fms>                                                                                                                                                                                                                                                                                                                                                                                                                                                                                                                                                                                                                                                                                                                                                                                                                                                                                                                                                                                                                                                                                                                                                                                                                                                                                                                                                                                                                                                                                                                     |                          |                                                                                                                              |
| Touch screen   Swire resistive touch panel,4-wiretouch screen for option   Structure   TO Film and TO Glass FTT   Surface treatment   Fog surface, anti-glare   Responding speed   <8ms   Surface hardness   Pencil hardness:3H   Total light transmittance   72% above   Touch life   >35000000 times   Connectivity   12V DC in jack*1   USB *1 for touch function   Rear I/O   15PND >ub VGA *1   HDM*1 for option   Audio in*1 for option (built in speaker for option)   Side key function   Auto, Menu, Up, Down, Power Switch   Environment   Operating temperature   O to 40 degrees centigrade   Storage temperature   10 to 60 degrees centigrade   Storage hamidity   10%-80% No condensation   Package   Package   Package   Package   Workson   10240V50-60HZ AC power input, DC12V/4A output adaptor   Cable   Power cord compatible with USA /EU / UK etc and customized available, USB cable for touch, VGA cable(HDMI cable for option)   Couch related   Touch pen,driver disk                                                                                                                                                                                                                                                                                                                                                                                                                                                                                                                                                                                                                                                                                                                                                                                                                                                                                                                                                                                                                                                                                                                               |                          |                                                                                                                              |
| Touch screen   Sewire resistive touch panel,4-wiretouch screen for option                                                                                                                                                                                                                                                                                                                                                                                                                                                                                                                                                                                                                                                                                                                                                                                                                                                                                                                                                                                                                                                                                                                                                                                                                                                                                                                                                                                                                                                                                                                                                                                                                                                                                                                                                                                                                                                                                                                                                                                                                                                      |                          |                                                                                                                              |
| Structure                                                                                                                                                                                                                                                                                                                                                                                                                                                                                                                                                                                                                                                                                                                                                                                                                                                                                                                                                                                                                                                                                                                                                                                                                                                                                                                                                                                                                                                                                                                                                                                                                                                                                                                                                                                                                                                                                                                                                                                                                                                                                                                      |                          |                                                                                                                              |
| surface treatment         Fog surface, anti-glare           Responding speed         <8ms           Surface hardness         Pencil hardness:3H           Total light transmittance         72% above           Touch life         >35000000 times           Connectivity         2V DC in jack*1           USB *1 for touch function           Rear I/O         15PIN D-sub VGA *1           HDMI*1 for option         Auto, Menu Up, Down, Power Switch           Environment         Description (built in speaker for option)           Side key function         Auto, Menu Up, Down, Power Switch           Environment         Operating temperature         0 to 40 degrees centigrade           Storage temperature         10 to 60 degrees centigrade           Working humidity         10%-80% No condensation           Storage humidity         10%-80% No condensation           Storage with foam inside         445*18xm/8.0kg           4 in 1 carton         630*450*430mm/25kg           Accessories         Power card compatible with USA /EU / UK etc and customized available.USB cable for touch, VGA cable(HDMI cable for option)           Otoch related         Touch pen, driver disk                                                                                                                                                                                                                                                                                                                                                                                                                                                                                                                                                                                                                                                                                                                                                                                                                                                                                                            |                          |                                                                                                                              |
| Responding speed         <8ms                                                                                                                                                                                                                                                                                                                                                                                                                                                                                                                                                                                                                                                                                                                                                                                                                                                                                                                                                                                                                                                                                                                                                                                                                                                                                                                                                                                                                                                                                                                                                                                                                                                                                                                                                                                                                                                                                                                                                                                                                                                                                                  |                          |                                                                                                                              |
| Surface hardness         Pencil hardness:3H           Total light transmittance         72% above           Touch life         >35000000 times           Connectivity                                                                                                                                                                                                                                                                                                                                                                                                                                                                                                                                                                                                                                                                                                                                                                                                                                                                                                                                                                                                                                                                                                                                                                                                                                                                                                                                                                                                                                                                                                                                                                                                                                                                                                                                                                                                                                                                                                                                                          |                          |                                                                                                                              |
| Total light transmittance Touch life  >35000000 times  Connectivity    12V DC in jack*1   USB *1 for touch function   15PIN D-sub VGA *1   14DMI*1 for option   Audio in*1 for option (built in speaker for option)  Side key function   Audio in*1 for option (built in speaker for option)  Side key function   Audio in*1 for option (built in speaker for option)  Side key function   Audio in*1 for option (built in speaker for option)  Side key function   Audio in*1 for option (built in speaker for option)  Storage temperature   0 to 40 degrees centigrade  Operating temperature   10 to 60 degrees centigrade  Working humidity   10%-80% No condensation  Storage humidity   10%-90% No condensation   Package with foam inside   445*180*415mm/8.0kg   4 in 1 carton   630*450*430mm/25kg   Accessories   Power adapter   110-240V/50-60HZ AC power input ,DC12V/4A output adaptor   Cable   Power cord compatible with USA /EU / UK etc and customized available,USB cable for touch,VGA cable(HDMI cable for option)   Touch related   Touch pen,driver disk   Touch pen,driver disk   Touch pen,driver disk   Touch related   Touch pen,driver disk   To |                          |                                                                                                                              |
| Touch life >3500000 times  Connectivity   12V DC in jack*1   12V DC in |                          |                                                                                                                              |
| Connectivity  Rear I/O  Rear I/O  Rear I/O  Auto in*1 for option (built in speaker for option)  Side key function Auto in*1 for option (built in speaker for option)  Side key function Auto, Menu, Up, Down, Power Swicth  Environment  Operating temperature  Oto 40 degrees centigrade  Storage temperature  -10 to 60 degrees centigrade  Working humidity  10%-80% No condensation  Storage humidity  10%-80% No condensation  Storage with foam inside  445*180*415mm/8.0kg  4 in 1 carton 630*450*430mm/25kg  Accessories  Power adapter  110-240V/50-60HZ AC power input ,DC12V/4A output adaptor  Cable Power cord compatible with USA /EU / UK et and customized available, USB cable for touch, VGA cable(HDMI cable for option)  Touch related Other                                                                                                                                                                                                                                                                                                                                                                                                                                                                                                                                                                                                                                                                                                                                                                                                                                                                                                                                                                                                                                                                                                                                                                                                                                                                                                                                                               |                          |                                                                                                                              |
| Rear I/O    To to be the form of the form  |                          | >35000000 times                                                                                                              |
| Rear I/O    SPIN D-sub VGA *1     HDM**1 for option (built in speaker for option)   Audio in**1 for option (built in speaker for option)   Auto, Menu, Up, Down, Power Swicth                                                                                                                                                                                                                                                                                                                                                                                                                                                                                                                                                                                                                                                                                                                                                                                                                                                                                                                                                                                                                                                                                                                                                                                                                                                                                                                                                                                                                                                                                                                                                                                                                                                                                                                                                                                                                                                                                                                                                  | Connectivity             |                                                                                                                              |
| Rear I/O    SiPIN D-sub VGA *1                                                                                                                                                                                                                                                                                                                                                                                                                                                                                                                                                                                                                                                                                                                                                                                                                                                                                                                                                                                                                                                                                                                                                                                                                                                                                                                                                                                                                                                                                                                                                                                                                                                                                                                                                                                                                                                                                                                                                                                                                                                                                                 | Rear I/O                 | 12V DC in jack*1                                                                                                             |
| HDMI*1 for option Audio in*1 for option (built in speaker for option)  Side key function Auto, Menu,Up,Down,Power Swicth  Environment  Operating temperature 0 to 40 degrees centigrade  Storage temperature -10 to 60 degrees centigrade  Working humidity 10%~80% No condensation  Storage humidity 10%~90% No condensation  Package  Package with foam inside 445*180*415mm/8.0kg 4in 1 carton 630*450*430mm/25kg  Accessories  Power adapter 110-240V/50-60HZ AC power input ,DC12V/4A output adaptor  Cable Power cord compatible with USA /EU / UK etc and customized available,USB cable for touch,VGA cable(HDMI cable for option)  Touch related Touch pen,driver disk  Other                                                                                                                                                                                                                                                                                                                                                                                                                                                                                                                                                                                                                                                                                                                                                                                                                                                                                                                                                                                                                                                                                                                                                                                                                                                                                                                                                                                                                                         |                          | USB *1 for touch function                                                                                                    |
| Audio in*1 for option (built in speaker for option)  Side key function Auto, Menu,Up,Down,Power Swicth  Environment Operating temperature 0 to 40 degrees centigrade  Storage temperature -10 to 60 degrees centigrade  Working humidity 10%-80% No condensation  Storage humidity 10%-90% No condensation  Package  Package Package with foam inside 445*180*415mm/8.0kg  4 in 1 carton 630*450*430mm/25kg  Accessories Power adapter 110-240V/50-60HZ AC power input ,DC12V/4A output adaptor  Cable Power cord compatible with USA /EU / UK etc and customized available,USB cable for touch,VGA cable(HDMI cable for option)  Touch related Touch pen,driver disk  Other                                                                                                                                                                                                                                                                                                                                                                                                                                                                                                                                                                                                                                                                                                                                                                                                                                                                                                                                                                                                                                                                                                                                                                                                                                                                                                                                                                                                                                                   |                          | 15PIN D-sub VGA *1                                                                                                           |
| Side key function Auto, Menu, Up, Down, Power Swicth  Environment  Operating temperature 0 to 40 degrees centigrade  Storage temperature -10 to 60 degrees centigrade  Working humidity 10%~80% No condensation  Storage humidity 10%~90% No condensation  Package  Package                                                                                                                                                                                                                                                                                                                                                                                                                                                                                                                                                                                                                                                                                                                                                                                                                                                                                                                                                                                                                                                                                                                                                                                                                                                                                                                                                                                                                                                                                                                                                                                                                                                                                                                                                                                                                                                    |                          | HDMI*1 for option                                                                                                            |
| Environment  Operating temperature  Ot o 40 degrees centigrade  Storage temperature  10 to 60 degrees centigrade  Working humidity  10%-80% No condensation  Storage humidity  10%-90% No condensation  Package  Package with foam inside  445*180*415mm/8.0kg  4 in 1 carton  630*450*430mm/25kg  Accessories  Power adapter  110-240V/50-60HZ AC power input ,DC12V/4A output adaptor  Cable  Power cord compatible with USA /EU / UK etc and customized available,USB cable for touch,VGA cable(HDMI cable for option)  Touch related  Other                                                                                                                                                                                                                                                                                                                                                                                                                                                                                                                                                                                                                                                                                                                                                                                                                                                                                                                                                                                                                                                                                                                                                                                                                                                                                                                                                                                                                                                                                                                                                                                |                          | Audio in*1 for option (built in speaker for option)                                                                          |
| Operating temperature                                                                                                                                                                                                                                                                                                                                                                                                                                                                                                                                                                                                                                                                                                                                                                                                                                                                                                                                                                                                                                                                                                                                                                                                                                                                                                                                                                                                                                                                                                                                                                                                                                                                                                                                                                                                                                                                                                                                                                                                                                                                                                          | Side key function        | Auto, Menu,Up,Down,Power Swicth                                                                                              |
| Storage temperature -10 to 60 degrees centigrade  Working humidity 10%-80% No condensation  Storage humidity 10%-90% No condensation  Package Package 445*180*415mm/8.0kg  4 in 1 carton 630*450*430mm/25kg  Accessories Power adapter 110-240V/50-60HZ AC power input ,DC12V/4A output adaptor  Cable Power cord compatible with USA /EU / UK etc and customized available,USB cable for touch,VGA cable(HDMI cable for option)  Touch related Touch pen,driver disk  Other                                                                                                                                                                                                                                                                                                                                                                                                                                                                                                                                                                                                                                                                                                                                                                                                                                                                                                                                                                                                                                                                                                                                                                                                                                                                                                                                                                                                                                                                                                                                                                                                                                                   | Environment              |                                                                                                                              |
| Working humidity 10%-80% No condensation  Storage humidity 10%-90% No condensation  Package Package 445*180*415mm/8.0kg  4 in 1 carton 630*450*430mm/25kg  Accessories Power adapter 110-240V/50-60HZ AC power input ,DC12V/4A output adaptor  Cable Power cord compatible with USA /EU / UK etc and customized available,USB cable for touch,VGA cable(HDMI cable for option)  Touch related Touch pen,driver disk  Other                                                                                                                                                                                                                                                                                                                                                                                                                                                                                                                                                                                                                                                                                                                                                                                                                                                                                                                                                                                                                                                                                                                                                                                                                                                                                                                                                                                                                                                                                                                                                                                                                                                                                                     | Operating temperature    | 0 to 40 degrees centigrade                                                                                                   |
| Storage humidity 10%~90% No condensation  Package Package 445*180*415mm/8.0kg  4 in 1 carton 630*450*430mm/25kg  Accessories Power adapter 110-240V/50-60HZ AC power input ,DC12V/4A output adaptor  Cable Power cord compatible with USA /EU / UK etc and customized available,USB cable for touch,VGA cable(HDMI cable for option)  Touch related Touch pen,driver disk  Other                                                                                                                                                                                                                                                                                                                                                                                                                                                                                                                                                                                                                                                                                                                                                                                                                                                                                                                                                                                                                                                                                                                                                                                                                                                                                                                                                                                                                                                                                                                                                                                                                                                                                                                                               | Storage temperature      | -10 to 60 degrees centigrade                                                                                                 |
| Package Package with foam inside 445*180*415mm/8.0kg 4 in 1 carton 630*450*430mm/25kg Accessories Power adapter 110-240V/50-60HZ AC power input ,DC12V/4A output adaptor Cable Power cord compatible with USA /EU / UK etc and customized available,USB cable for touch,VGA cable(HDMI cable for option) Touch related Other                                                                                                                                                                                                                                                                                                                                                                                                                                                                                                                                                                                                                                                                                                                                                                                                                                                                                                                                                                                                                                                                                                                                                                                                                                                                                                                                                                                                                                                                                                                                                                                                                                                                                                                                                                                                   | Working humidity         | 10%-80% No condensation                                                                                                      |
| Package with foam inside 445*180*415mm/8.0kg  4 in 1 carton 630*450*430mm/25kg  Accessories  Power adapter 110-240V/50-60HZ AC power input ,DC12V/4A output adaptor  Cable Power cord compatible with USA /EU / UK etc and customized available,USB cable for touch,VGA cable(HDMI cable for option)  Touch related Touch pen,driver disk  Other                                                                                                                                                                                                                                                                                                                                                                                                                                                                                                                                                                                                                                                                                                                                                                                                                                                                                                                                                                                                                                                                                                                                                                                                                                                                                                                                                                                                                                                                                                                                                                                                                                                                                                                                                                               | Storage humidity         | 10%~90% No condensation                                                                                                      |
| 4 in 1 carton 630*450*430mm/25kg  Accessories  Power adapter 110-240V/50-60HZ AC power input ,DC12V/4A output adaptor  Cable Power cord compatible with USA /EU / UK etc and customized available,USB cable for touch,VGA cable(HDMI cable for option)  Touch related Touch pen,driver disk  Other                                                                                                                                                                                                                                                                                                                                                                                                                                                                                                                                                                                                                                                                                                                                                                                                                                                                                                                                                                                                                                                                                                                                                                                                                                                                                                                                                                                                                                                                                                                                                                                                                                                                                                                                                                                                                             | Package                  |                                                                                                                              |
| Accessories Power adapter 110-240V/50-60HZ AC power input ,DC12V/4A output adaptor Cable Power cord compatible with USA /EU / UK etc and customized available,USB cable for touch,VGA cable(HDMI cable for option) Touch related Touch pen,driver disk Other                                                                                                                                                                                                                                                                                                                                                                                                                                                                                                                                                                                                                                                                                                                                                                                                                                                                                                                                                                                                                                                                                                                                                                                                                                                                                                                                                                                                                                                                                                                                                                                                                                                                                                                                                                                                                                                                   | Package with foam inside | 445*180*415mm/8.0kg                                                                                                          |
| Power adapter 110-240V/50-60HZ AC power input ,DC12V/4A output adaptor  Cable Power cord compatible with USA /EU / UK etc and customized available,USB cable for touch,VGA cable(HDMI cable for option)  Touch related Touch pen,driver disk  Other                                                                                                                                                                                                                                                                                                                                                                                                                                                                                                                                                                                                                                                                                                                                                                                                                                                                                                                                                                                                                                                                                                                                                                                                                                                                                                                                                                                                                                                                                                                                                                                                                                                                                                                                                                                                                                                                            | 4 in 1 carton            | 630*450*430mm/25kg                                                                                                           |
| Cable Power cord compatible with USA /EU / UK etc and customized available,USB cable for touch,VGA cable(HDMI cable for option)  Touch related Touch pen,driver disk  Other                                                                                                                                                                                                                                                                                                                                                                                                                                                                                                                                                                                                                                                                                                                                                                                                                                                                                                                                                                                                                                                                                                                                                                                                                                                                                                                                                                                                                                                                                                                                                                                                                                                                                                                                                                                                                                                                                                                                                    | Accessories              |                                                                                                                              |
| Touch related Touch pen,driver disk Other                                                                                                                                                                                                                                                                                                                                                                                                                                                                                                                                                                                                                                                                                                                                                                                                                                                                                                                                                                                                                                                                                                                                                                                                                                                                                                                                                                                                                                                                                                                                                                                                                                                                                                                                                                                                                                                                                                                                                                                                                                                                                      | Power adapter            | 110-240V/50-60HZ AC power input ,DC12V/4A output adaptor                                                                     |
| Other Control  | Cable                    | Power cord compatible with USA /EU / UK etc and customized available, USB cable for touch, VGA cable (HDMI cable for option) |
|                                                                                                                                                                                                                                                                                                                                                                                                                                                                                                                                                                                                                                                                                                                                                                                                                                                                                                                                                                                                                                                                                                                                                                                                                                                                                                                                                                                                                                                                                                                                                                                                                                                                                                                                                                                                                                                                                                                                                                                                                                                                                                                                | Touch related            | Touch pen,driver disk                                                                                                        |
| Certification CE,ROHS,CCC,FCC                                                                                                                                                                                                                                                                                                                                                                                                                                                                                                                                                                                                                                                                                                                                                                                                                                                                                                                                                                                                                                                                                                                                                                                                                                                                                                                                                                                                                                                                                                                                                                                                                                                                                                                                                                                                                                                                                                                                                                                                                                                                                                  | Other                    |                                                                                                                              |
|                                                                                                                                                                                                                                                                                                                                                                                                                                                                                                                                                                                                                                                                                                                                                                                                                                                                                                                                                                                                                                                                                                                                                                                                                                                                                                                                                                                                                                                                                                                                                                                                                                                                                                                                                                                                                                                                                                                                                                                                                                                                                                                                | Certification            | CE,ROHS,CCC,FCC                                                                                                              |