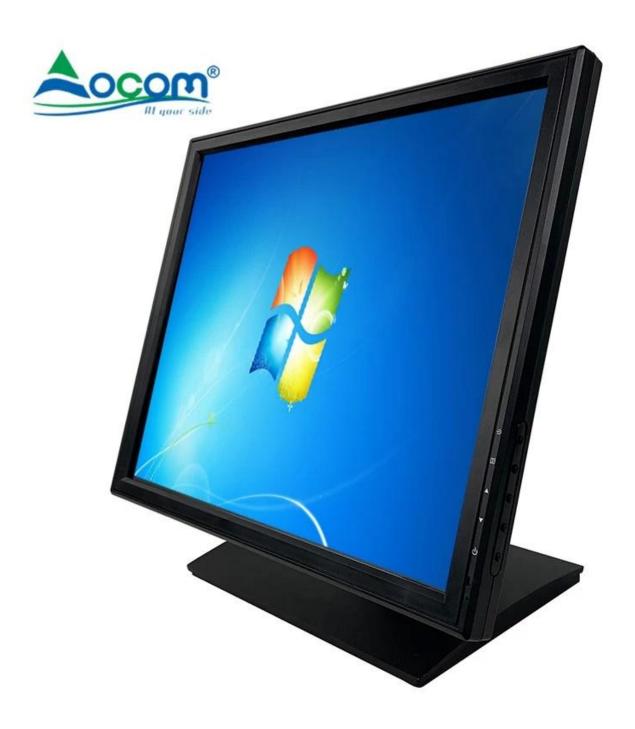

## 17 Inches Grade-a 5 or 4 Wire Touch Panel POS Touch Screen Monitor with Metal Base

(Model No: TM-1701)

## Features:

Multifunctional setting key;

5 or 4 wire touch panel for option;

Grade A LCD panel with LED backlight;

High resolution 1280\*1024@60HZ;

Suitable for all kinds of high-intensity working environment.

## Specification:

| Model        | TM-1701                                                     |
|--------------|-------------------------------------------------------------|
| Name         | 17 inch touch screen display                                |
| Color        | Whole black color machine usually                           |
| Material     | Metal base with plastic body                                |
| VESA         | 75*75mm for wall mounting(need extra wall mounting bracket) |
| OSD Language | Support 8kinds of international languages                   |
| Display      |                                                             |
| Display area | 337.92(W)×270.336(H) mm                                     |
| Pixel pitch  | 0.264*0.264                                                 |
| Aspect ratio | 5:4                                                         |
| Resoluiton   | 1280*1024                                                   |