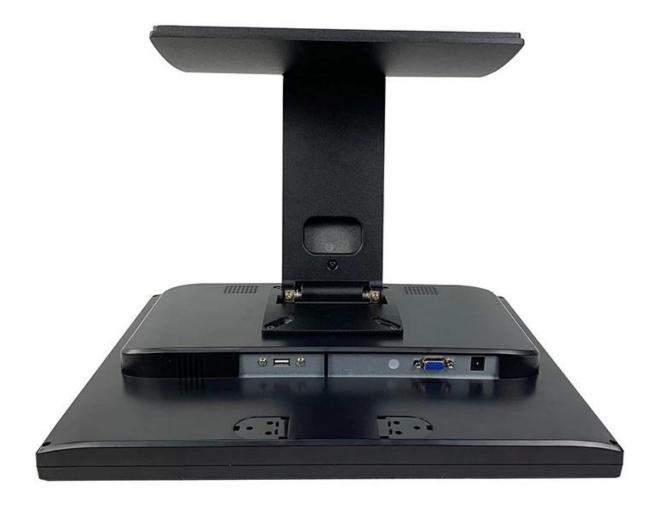

## Specification:

| Model        | TM-1701                                                     |
|--------------|-------------------------------------------------------------|
| Name         | 17 inch touch screen display                                |
| Color        | Whole black color machine usually                           |
| Material     | Metal base with plastic body                                |
| VESA         | 75*75mm for wall mounting(need extra wall mounting bracket) |
| OSD Language | Support 8kinds of international languages                   |
| Display      |                                                             |
| Display area | 337.92(W)×270.336(H) mm                                     |
| Pixel pitch  | 0.264*0.264                                                 |
| Aspect ratio | 5:4                                                         |
| Resoluiton   | 1280*1024                                                   |

| Contrast   1000:1   107M   1   | Brightness               | 300cd/m2                                                                                                                     |
|--------------------------------------------------------------------------------------------------------------------------------------------------------------------------------------------------------------------------------------------------------------------------------------------------------------------------------------------------------------------------------------------------------------------------------------------------------------------------------------------------------------------------------------------------------------------------------------------------------------------------------------------------------------------------------------------------------------------------------------------------------------------------------------------------------------------------------------------------------------------------------------------------------------------------------------------------------------------------------------------------------------------------------------------------------------------------------------------------------------------------------------------------------------------------------------------------------------------------------------------------------------------------------------------------------------------------------------------------------------------------------------------------------------------------------------------------------------------------------------------------------------------------------------------------------------------------------------------------------------------------------------------------------------------------------------------------------------------------------------------------------------------------------------------------------------------------------------------------------------------------------------------------------------------------------------------------------------------------------------------------------------------------------------------------------------------------------------------------------------------------------|--------------------------|------------------------------------------------------------------------------------------------------------------------------|
| Display color   16.7M   Morzon: 150; Vertical: 150                                                                                                                                                                                                                                                                                                                                                                                                                                                                                                                                                                                                                                                                                                                                                                                                                                                                                                                                                                                                                                                                                                                                                                                                                                                                                                                                                                                                                                                                                                                                                                                                                                                                                                                                                                                                                                                                                                                                                                                                                                                                             | _                        |                                                                                                                              |
| View angle         Horizon: 160; Vertical: 150           Response time         5ms           Touch function           Touch screen         5-wire resistive touch panel. 4-wiretouch screen for option           Structure         ITO Film and ITO Glass FIT           undrace treatment         Fog surface, anti-glare           Responding speed         4-8ms           Surface hardness         Pencil hardness.3H           Total light transmittance         72% above           Connectivity         2.2 b                                                                                                                                                                                                                                                                                                                                                                                                                                                                                                                                                                                                                                                                                                                                                                                                                                                                                                                                                                                                                                                                                                                                                                                                                                                                                                                                                                                                                                                                                                                                                                                                            |                          |                                                                                                                              |
| Response time 5rms Touch function 5rouch function 5rouch screen 5-wire resistive touch panel,4-wiretouch screen for option Structure 170 Film and 170 Glass FiT Surface treatment Fog surface, anti-glare Responding speed <fms *1="" 1="" 128="" 15pin="" 5-35000000="" 5-ms="" 72%="" above="" anti-glare="" connectivity="" d-10="" d-1<="" fog="" for="" function="" hardness="" hardness:3h="" i="" july="" life="" light="" o="" pencil="" rear="" responding="" speed="" surface="" surface,="" td="" times="" total="" touch="" transmittance="" treatment="" vsa="" °=""><td></td><td></td></fms>                                                                                                                                                                                                                                                                                                                                                                                                                                                                                                                                                                                                                                                                                                                                                                                                                                                                                                                                                                                                                                                                                                                                                                                                                                                                                                                                                                                                                                                                                                                     |                          |                                                                                                                              |
| Touch screen   Swire resistive touch panel,4-wiretouch screen for option   Structure   TO Film and TO Glass FTT   Surface treatment   Fog surface, anti-glare   Responding speed   <8ms   Surface hardness   Pencil hardness:3H   Total light transmittance   72% above   Touch life   >35000000 times   Connectivity   12V DC in jack*1   USB *1 for touch function   Rear I/O   15PND >ub VGA *1   HDM*1 for option   Audio in*1 for option (built in speaker for option)   Side key function   Auto, Menu, Up, Down, Power Switch   Environment   Operating temperature   O to 40 degrees centigrade   Storage temperature   10 to 60 degrees centigrade   Storage hamidity   10%-80% No condensation   Package   Package   Package   Package   Workson   10240V50-60HZ AC power input, DC12V/4A output adaptor   Cable   Power cord compatible with USA /EU / UK etc and customized available, USB cable for touch, VGA cable(HDMI cable for option)   Couch related   Touch pen,driver disk                                                                                                                                                                                                                                                                                                                                                                                                                                                                                                                                                                                                                                                                                                                                                                                                                                                                                                                                                                                                                                                                                                                               |                          |                                                                                                                              |
| Touch screen   Sewire resistive touch panel,4-wiretouch screen for option                                                                                                                                                                                                                                                                                                                                                                                                                                                                                                                                                                                                                                                                                                                                                                                                                                                                                                                                                                                                                                                                                                                                                                                                                                                                                                                                                                                                                                                                                                                                                                                                                                                                                                                                                                                                                                                                                                                                                                                                                                                      |                          |                                                                                                                              |
| Structure                                                                                                                                                                                                                                                                                                                                                                                                                                                                                                                                                                                                                                                                                                                                                                                                                                                                                                                                                                                                                                                                                                                                                                                                                                                                                                                                                                                                                                                                                                                                                                                                                                                                                                                                                                                                                                                                                                                                                                                                                                                                                                                      |                          |                                                                                                                              |
| surface treatment         Fog surface, anti-glare           Responding speed         <8ms           Surface hardness         Pencil hardness:3H           Total light transmittance         72% above           Touch life         >35000000 times           Connectivity         2V DC in jack*1           USB *1 for touch function           Rear I/O         15PIN D-sub VGA *1           HDMI*1 for option         Auto, Menu Up, Down, Power Switch           Environment         Description (built in speaker for option)           Side key function         Auto, Menu Up, Down, Power Switch           Environment         Operating temperature         0 to 40 degrees centigrade           Storage temperature         10 to 60 degrees centigrade           Working humidity         10%-80% No condensation           Storage humidity         10%-80% No condensation           Storage with foam inside         445*18xm/8.0kg           4 in 1 carton         630*450*430mm/25kg           Accessories         Power card compatible with USA /EU / UK etc and customized available.USB cable for touch, VGA cable(HDMI cable for option)           Otoch related         Touch pen, driver disk                                                                                                                                                                                                                                                                                                                                                                                                                                                                                                                                                                                                                                                                                                                                                                                                                                                                                                            |                          |                                                                                                                              |
| Responding speed         <8ms                                                                                                                                                                                                                                                                                                                                                                                                                                                                                                                                                                                                                                                                                                                                                                                                                                                                                                                                                                                                                                                                                                                                                                                                                                                                                                                                                                                                                                                                                                                                                                                                                                                                                                                                                                                                                                                                                                                                                                                                                                                                                                  |                          |                                                                                                                              |
| Surface hardness         Pencil hardness:3H           Total light transmittance         72% above           Touch life         >35000000 times           Connectivity                                                                                                                                                                                                                                                                                                                                                                                                                                                                                                                                                                                                                                                                                                                                                                                                                                                                                                                                                                                                                                                                                                                                                                                                                                                                                                                                                                                                                                                                                                                                                                                                                                                                                                                                                                                                                                                                                                                                                          |                          |                                                                                                                              |
| Total light transmittance Touch life  >35000000 times  Connectivity    12V DC in jack*1   USB *1 for touch function   15PIN D-sub VGA *1   14DMI*1 for option   Audio in*1 for option (built in speaker for option)  Side key function   Audio in*1 for option (built in speaker for option)  Side key function   Audio in*1 for option (built in speaker for option)  Side key function   Audio in*1 for option (built in speaker for option)  Side key function   Audio in*1 for option (built in speaker for option)  Storage temperature   0 to 40 degrees centigrade  Operating temperature   10 to 60 degrees centigrade  Working humidity   10%-80% No condensation  Storage humidity   10%-90% No condensation   Package with foam inside   445*180*415mm/8.0kg   4 in 1 carton   630*450*430mm/25kg   Accessories   Power adapter   110-240V/50-60HZ AC power input ,DC12V/4A output adaptor   Cable   Power cord compatible with USA /EU / UK etc and customized available,USB cable for touch,VGA cable(HDMI cable for option)   Touch related   Touch pen,driver disk   Touch pen,driver disk   Touch pen,driver disk   Touch related   Touch pen,driver disk   To |                          |                                                                                                                              |
| Touch life >3500000 times  Connectivity   12V DC in jack*1   12V DC in |                          |                                                                                                                              |
| Connectivity  Rear I/O  Rear I/O  Rear I/O  Auto in*1 for option (built in speaker for option)  Side key function Auto in*1 for option (built in speaker for option)  Side key function Auto, Menu, Up, Down, Power Swicth  Environment  Operating temperature  Oto 40 degrees centigrade  Storage temperature  -10 to 60 degrees centigrade  Working humidity  10%-80% No condensation  Storage humidity  10%-80% No condensation  Storage with foam inside  445*180*415mm/8.0kg  4 in 1 carton 630*450*430mm/25kg  Accessories  Power adapter  110-240V/50-60HZ AC power input ,DC12V/4A output adaptor  Cable Power cord compatible with USA /EU / UK et and customized available, USB cable for touch, VGA cable(HDMI cable for option)  Touch related Other                                                                                                                                                                                                                                                                                                                                                                                                                                                                                                                                                                                                                                                                                                                                                                                                                                                                                                                                                                                                                                                                                                                                                                                                                                                                                                                                                               |                          |                                                                                                                              |
| Rear I/O    To to be the form of the form  |                          | >35000000 times                                                                                                              |
| Rear I/O    SPIN D-sub VGA *1     HDM**1 for option (built in speaker for option)   Audio in**1 for option (built in speaker for option)   Auto, Menu, Up, Down, Power Swicth                                                                                                                                                                                                                                                                                                                                                                                                                                                                                                                                                                                                                                                                                                                                                                                                                                                                                                                                                                                                                                                                                                                                                                                                                                                                                                                                                                                                                                                                                                                                                                                                                                                                                                                                                                                                                                                                                                                                                  | Connectivity             |                                                                                                                              |
| Rear I/O    SiPIN D-sub VGA *1                                                                                                                                                                                                                                                                                                                                                                                                                                                                                                                                                                                                                                                                                                                                                                                                                                                                                                                                                                                                                                                                                                                                                                                                                                                                                                                                                                                                                                                                                                                                                                                                                                                                                                                                                                                                                                                                                                                                                                                                                                                                                                 | Rear I/O                 | 12V DC in jack*1                                                                                                             |
| HDMI*1 for option Audio in*1 for option (built in speaker for option)  Side key function Auto, Menu,Up,Down,Power Swicth  Environment  Operating temperature 0 to 40 degrees centigrade  Storage temperature -10 to 60 degrees centigrade  Working humidity 10%~80% No condensation  Storage humidity 10%~90% No condensation  Package  Package with foam inside 445*180*415mm/8.0kg 4in 1 carton 630*450*430mm/25kg  Accessories  Power adapter 110-240V/50-60HZ AC power input ,DC12V/4A output adaptor  Cable Power cord compatible with USA /EU / UK etc and customized available,USB cable for touch,VGA cable(HDMI cable for option)  Touch related Touch pen,driver disk  Other                                                                                                                                                                                                                                                                                                                                                                                                                                                                                                                                                                                                                                                                                                                                                                                                                                                                                                                                                                                                                                                                                                                                                                                                                                                                                                                                                                                                                                         |                          | USB *1 for touch function                                                                                                    |
| Audio in*1 for option (built in speaker for option)  Side key function Auto, Menu,Up,Down,Power Swicth  Environment Operating temperature 0 to 40 degrees centigrade  Storage temperature -10 to 60 degrees centigrade  Working humidity 10%-80% No condensation  Storage humidity 10%-90% No condensation  Package  Package Package with foam inside 445*180*415mm/8.0kg  4 in 1 carton 630*450*430mm/25kg  Accessories Power adapter 110-240V/50-60HZ AC power input ,DC12V/4A output adaptor  Cable Power cord compatible with USA /EU / UK etc and customized available,USB cable for touch,VGA cable(HDMI cable for option)  Touch related Touch pen,driver disk  Other                                                                                                                                                                                                                                                                                                                                                                                                                                                                                                                                                                                                                                                                                                                                                                                                                                                                                                                                                                                                                                                                                                                                                                                                                                                                                                                                                                                                                                                   |                          | 15PIN D-sub VGA *1                                                                                                           |
| Side key function Auto, Menu, Up, Down, Power Swicth  Environment  Operating temperature 0 to 40 degrees centigrade  Storage temperature -10 to 60 degrees centigrade  Working humidity 10%~80% No condensation  Storage humidity 10%~90% No condensation  Package  Package                                                                                                                                                                                                                                                                                                                                                                                                                                                                                                                                                                                                                                                                                                                                                                                                                                                                                                                                                                                                                                                                                                                                                                                                                                                                                                                                                                                                                                                                                                                                                                                                                                                                                                                                                                                                                                                    |                          | HDMI*1 for option                                                                                                            |
| Environment  Operating temperature  Ot o 40 degrees centigrade  Storage temperature  10 to 60 degrees centigrade  Working humidity  10%-80% No condensation  Storage humidity  10%-90% No condensation  Package  Package with foam inside  445*180*415mm/8.0kg  4 in 1 carton  630*450*430mm/25kg  Accessories  Power adapter  110-240V/50-60HZ AC power input ,DC12V/4A output adaptor  Cable  Power cord compatible with USA /EU / UK etc and customized available,USB cable for touch,VGA cable(HDMI cable for option)  Touch related  Other                                                                                                                                                                                                                                                                                                                                                                                                                                                                                                                                                                                                                                                                                                                                                                                                                                                                                                                                                                                                                                                                                                                                                                                                                                                                                                                                                                                                                                                                                                                                                                                |                          | Audio in*1 for option (built in speaker for option)                                                                          |
| Operating temperature                                                                                                                                                                                                                                                                                                                                                                                                                                                                                                                                                                                                                                                                                                                                                                                                                                                                                                                                                                                                                                                                                                                                                                                                                                                                                                                                                                                                                                                                                                                                                                                                                                                                                                                                                                                                                                                                                                                                                                                                                                                                                                          | Side key function        | Auto, Menu,Up,Down,Power Swicth                                                                                              |
| Storage temperature -10 to 60 degrees centigrade  Working humidity 10%-80% No condensation  Storage humidity 10%-90% No condensation  Package Package 445*180*415mm/8.0kg  4 in 1 carton 630*450*430mm/25kg  Accessories Power adapter 110-240V/50-60HZ AC power input ,DC12V/4A output adaptor  Cable Power cord compatible with USA /EU / UK etc and customized available,USB cable for touch,VGA cable(HDMI cable for option)  Touch related Touch pen,driver disk  Other                                                                                                                                                                                                                                                                                                                                                                                                                                                                                                                                                                                                                                                                                                                                                                                                                                                                                                                                                                                                                                                                                                                                                                                                                                                                                                                                                                                                                                                                                                                                                                                                                                                   | Environment              |                                                                                                                              |
| Working humidity 10%-80% No condensation  Storage humidity 10%-90% No condensation  Package Package 445*180*415mm/8.0kg  4 in 1 carton 630*450*430mm/25kg  Accessories Power adapter 110-240V/50-60HZ AC power input ,DC12V/4A output adaptor  Cable Power cord compatible with USA /EU / UK etc and customized available,USB cable for touch,VGA cable(HDMI cable for option)  Touch related Touch pen,driver disk  Other                                                                                                                                                                                                                                                                                                                                                                                                                                                                                                                                                                                                                                                                                                                                                                                                                                                                                                                                                                                                                                                                                                                                                                                                                                                                                                                                                                                                                                                                                                                                                                                                                                                                                                     | Operating temperature    | 0 to 40 degrees centigrade                                                                                                   |
| Storage humidity 10%~90% No condensation  Package Package 445*180*415mm/8.0kg  4 in 1 carton 630*450*430mm/25kg  Accessories Power adapter 110-240V/50-60HZ AC power input ,DC12V/4A output adaptor  Cable Power cord compatible with USA /EU / UK etc and customized available,USB cable for touch,VGA cable(HDMI cable for option)  Touch related Touch pen,driver disk  Other                                                                                                                                                                                                                                                                                                                                                                                                                                                                                                                                                                                                                                                                                                                                                                                                                                                                                                                                                                                                                                                                                                                                                                                                                                                                                                                                                                                                                                                                                                                                                                                                                                                                                                                                               | Storage temperature      | -10 to 60 degrees centigrade                                                                                                 |
| Package Package with foam inside 445*180*415mm/8.0kg 4 in 1 carton 630*450*430mm/25kg Accessories Power adapter 110-240V/50-60HZ AC power input ,DC12V/4A output adaptor Cable Power cord compatible with USA /EU / UK etc and customized available,USB cable for touch,VGA cable(HDMI cable for option) Touch related Other                                                                                                                                                                                                                                                                                                                                                                                                                                                                                                                                                                                                                                                                                                                                                                                                                                                                                                                                                                                                                                                                                                                                                                                                                                                                                                                                                                                                                                                                                                                                                                                                                                                                                                                                                                                                   | Working humidity         | 10%-80% No condensation                                                                                                      |
| Package with foam inside 445*180*415mm/8.0kg  4 in 1 carton 630*450*430mm/25kg  Accessories  Power adapter 110-240V/50-60HZ AC power input ,DC12V/4A output adaptor  Cable Power cord compatible with USA /EU / UK etc and customized available,USB cable for touch,VGA cable(HDMI cable for option)  Touch related Touch pen,driver disk  Other                                                                                                                                                                                                                                                                                                                                                                                                                                                                                                                                                                                                                                                                                                                                                                                                                                                                                                                                                                                                                                                                                                                                                                                                                                                                                                                                                                                                                                                                                                                                                                                                                                                                                                                                                                               | Storage humidity         | 10%~90% No condensation                                                                                                      |
| 4 in 1 carton 630*450*430mm/25kg  Accessories  Power adapter 110-240V/50-60HZ AC power input ,DC12V/4A output adaptor  Cable Power cord compatible with USA /EU / UK etc and customized available,USB cable for touch,VGA cable(HDMI cable for option)  Touch related Touch pen,driver disk  Other                                                                                                                                                                                                                                                                                                                                                                                                                                                                                                                                                                                                                                                                                                                                                                                                                                                                                                                                                                                                                                                                                                                                                                                                                                                                                                                                                                                                                                                                                                                                                                                                                                                                                                                                                                                                                             | Package                  |                                                                                                                              |
| Accessories Power adapter 110-240V/50-60HZ AC power input ,DC12V/4A output adaptor Cable Power cord compatible with USA /EU / UK etc and customized available,USB cable for touch,VGA cable(HDMI cable for option) Touch related Touch pen,driver disk Other                                                                                                                                                                                                                                                                                                                                                                                                                                                                                                                                                                                                                                                                                                                                                                                                                                                                                                                                                                                                                                                                                                                                                                                                                                                                                                                                                                                                                                                                                                                                                                                                                                                                                                                                                                                                                                                                   | Package with foam inside | 445*180*415mm/8.0kg                                                                                                          |
| Power adapter 110-240V/50-60HZ AC power input ,DC12V/4A output adaptor  Cable Power cord compatible with USA /EU / UK etc and customized available,USB cable for touch,VGA cable(HDMI cable for option)  Touch related Touch pen,driver disk  Other                                                                                                                                                                                                                                                                                                                                                                                                                                                                                                                                                                                                                                                                                                                                                                                                                                                                                                                                                                                                                                                                                                                                                                                                                                                                                                                                                                                                                                                                                                                                                                                                                                                                                                                                                                                                                                                                            | 4 in 1 carton            | 630*450*430mm/25kg                                                                                                           |
| Cable Power cord compatible with USA /EU / UK etc and customized available,USB cable for touch,VGA cable(HDMI cable for option)  Touch related Touch pen,driver disk  Other                                                                                                                                                                                                                                                                                                                                                                                                                                                                                                                                                                                                                                                                                                                                                                                                                                                                                                                                                                                                                                                                                                                                                                                                                                                                                                                                                                                                                                                                                                                                                                                                                                                                                                                                                                                                                                                                                                                                                    | Accessories              |                                                                                                                              |
| Touch related Touch pen,driver disk Other                                                                                                                                                                                                                                                                                                                                                                                                                                                                                                                                                                                                                                                                                                                                                                                                                                                                                                                                                                                                                                                                                                                                                                                                                                                                                                                                                                                                                                                                                                                                                                                                                                                                                                                                                                                                                                                                                                                                                                                                                                                                                      | Power adapter            | 110-240V/50-60HZ AC power input ,DC12V/4A output adaptor                                                                     |
| Other Control  | Cable                    | Power cord compatible with USA /EU / UK etc and customized available, USB cable for touch, VGA cable (HDMI cable for option) |
|                                                                                                                                                                                                                                                                                                                                                                                                                                                                                                                                                                                                                                                                                                                                                                                                                                                                                                                                                                                                                                                                                                                                                                                                                                                                                                                                                                                                                                                                                                                                                                                                                                                                                                                                                                                                                                                                                                                                                                                                                                                                                                                                | Touch related            | Touch pen,driver disk                                                                                                        |
| Certification CE,ROHS,CCC,FCC                                                                                                                                                                                                                                                                                                                                                                                                                                                                                                                                                                                                                                                                                                                                                                                                                                                                                                                                                                                                                                                                                                                                                                                                                                                                                                                                                                                                                                                                                                                                                                                                                                                                                                                                                                                                                                                                                                                                                                                                                                                                                                  | Other                    |                                                                                                                              |
|                                                                                                                                                                                                                                                                                                                                                                                                                                                                                                                                                                                                                                                                                                                                                                                                                                                                                                                                                                                                                                                                                                                                                                                                                                                                                                                                                                                                                                                                                                                                                                                                                                                                                                                                                                                                                                                                                                                                                                                                                                                                                                                                | Certification            | CE,ROHS,CCC,FCC                                                                                                              |